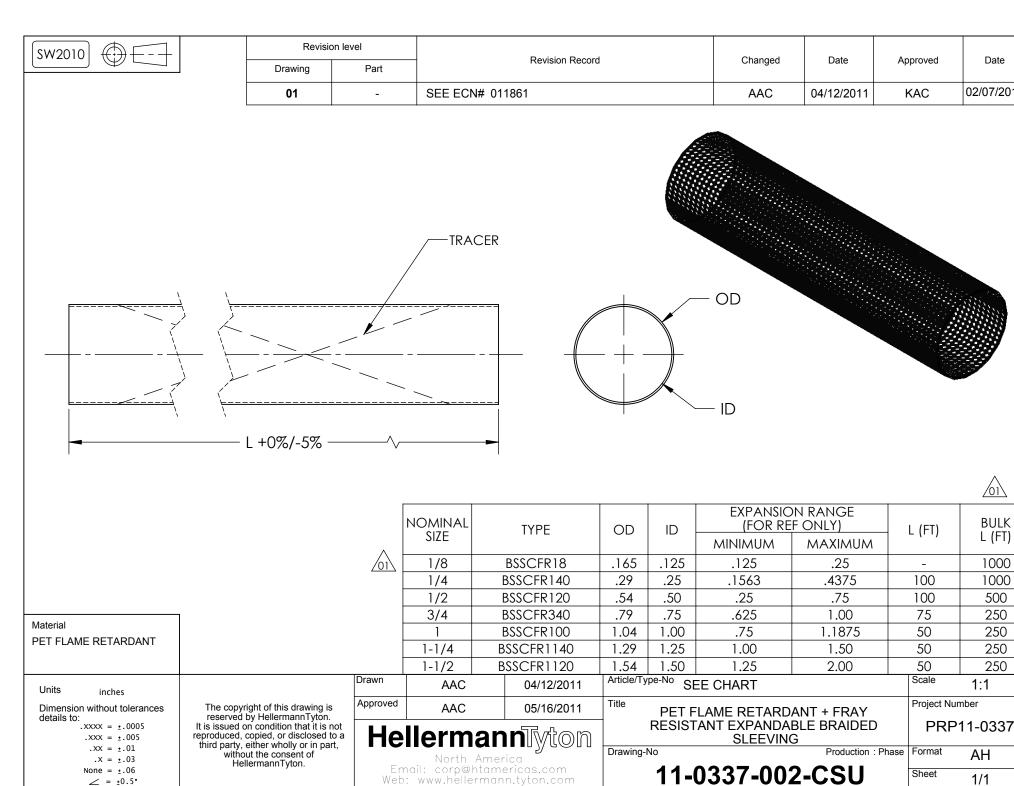

Date

02/07/2012

/oì\

**BULK** 

L (FT)

1000

1000

500

250

250

250

250

1:1

AΗ

1/1