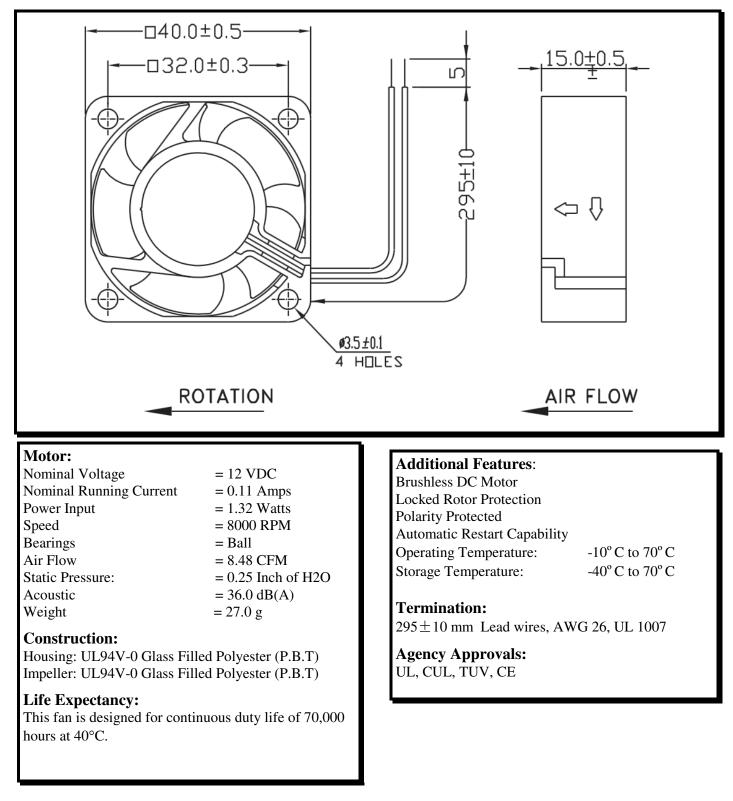

## **SPECIFICATIONS**

"Preliminary data"

Model Number: Part Number: CR0412HB-D51 17000176A Version: Apr 11, 2017

**Mechanical Drawing:** 