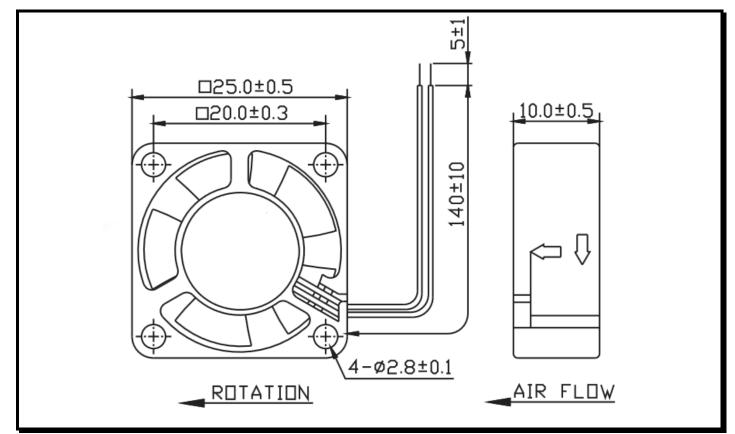

#### **Mechanical Drawing:**

#### **Termination:**

 $140\pm10$  mm Lead wires, AWG 28, UL 1571

**Agency Approvals:** UL, CUL, TUV, CE