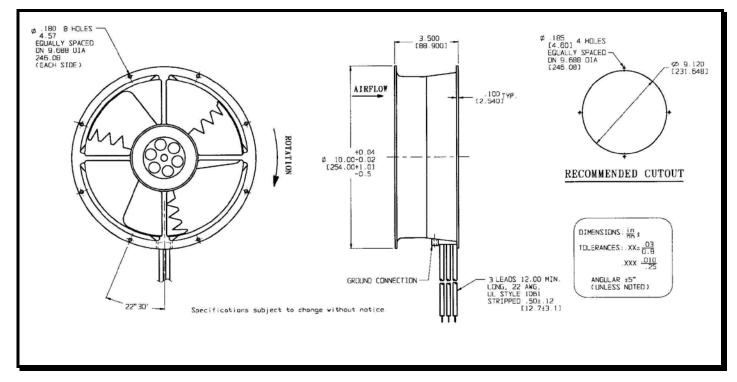

ctronic components. Line cards we deal with include Microchip, ALPS, ROHM, Xilinx, Pulse, ON, Everlight and Freescale. Main products comprise IC, Modules, Potentiometer, IC Socket, Relay, Connector. Our parts cover such applications as commercial, industrial, and automotives areas.

We are looking forward to setting up business relationship with you and hope to provide you with the best service and solution. Let us make a better world for our industry!



# Contact us

Tel: +86-755-8981 8866 Fax: +86-755-8427 6832 Email & Skype: info@chipsmall.com Web: www.chipsmall.com Address: A1208, Overseas Decoration Building, #122 Zhenhua RD., Futian, Shenzhen, China



## **SPECIFICATIONS**

**Model Number: Part Number:** 

CD24B7 17000298A Version: 00 Nov. 09, 2015



#### **Mechanical Drawing:**



#### Motor:

| Nominal Voltage         | = 24 vdc      |
|-------------------------|---------------|
| Operating Voltage Range | = 12 - 28 vdc |
| Nominal Running Current | = 1.20 amps   |
| Locked Rotor Current    | = 3.00 amps   |
| Running Power           | = 29.0 watts  |
| Average Speed           | = 1650 rpm    |
| Bearings                | = Ball        |
| Air Flow                | = 550 cfm     |
| Noise                   | = 49.1dBA     |
|                         |               |

### mps vatts rpm fm ΒA

#### **Construction:**

Venturi: Die-Cast Aluminum, Black Propeller: Plastic, Black, UL 94V-0

#### Life Expectancy:

This fan is designed for continuous duty life of 60,000 hours at 40°C.

#### **Agency Approvals:** UL, CUR, CE

| Additional Features:            |