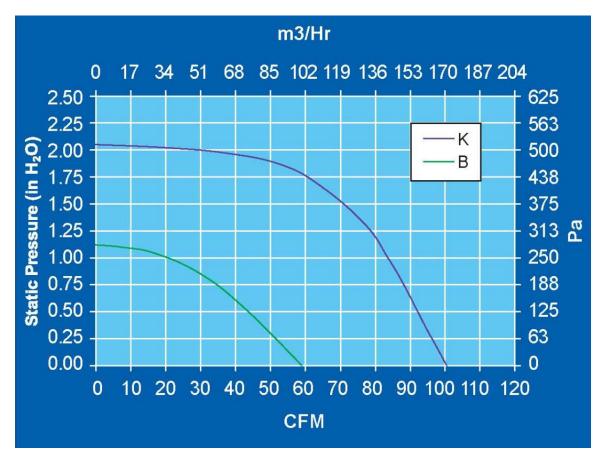

Xilinx, Pulse, ON, Everlight and Freescale. Main products comprise IC, Modules, Potentiometer, IC Socket, Relay, Connector. Our parts cover such applications as commercial, industrial, and automotives areas.

We are looking forward to setting up business relationship with you and hope to provide you with the best service and solution. Let us make a better world for our industry!



## Contact us

Tel: +86-755-8981 8866 Fax: +86-755-8427 6832 Email & Skype: info@chipsmall.com Web: www.chipsmall.com Address: A1208, Overseas Decoration Building, #122 Zhenhua RD., Futian, Shenzhen, China



## **SPECIFICATIONS**

(RoHS Compliant)

Version: 00

Dec 02, 2015

Model Number:SPDIPart Number:1700

SPDD24K1 17000302A COMAIR ROTRON

**Mechanical Drawing:** 



**Agency Approvals:** UL, CE

PQ Curve: