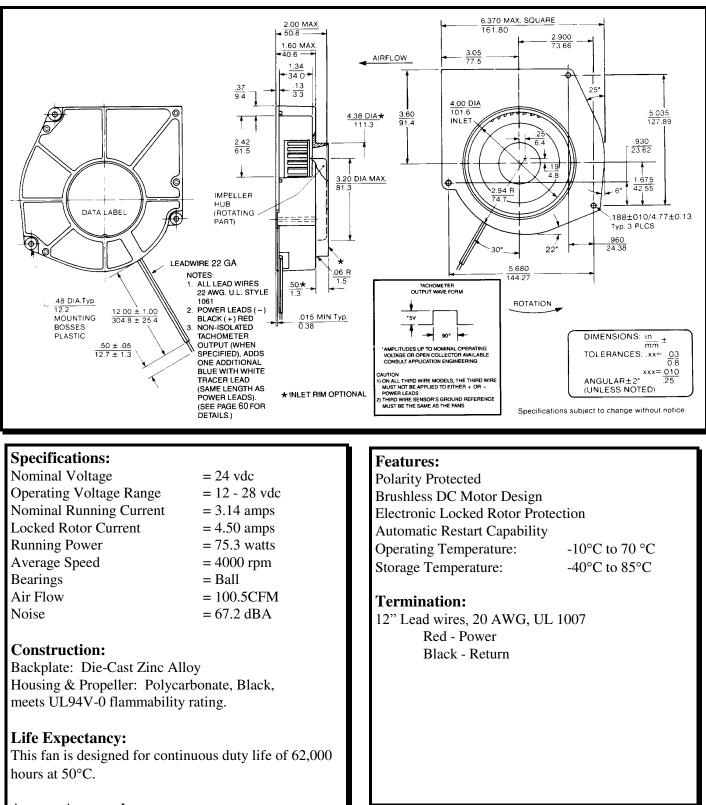

## **SPECIFICATIONS**

(RoHS Compliant)

Version: 00

Dec 02, 2015

Model Number:SPDIPart Number:1700

SPDD24K1 17000302A COMAIR ROTRON

**Mechanical Drawing:** 

**Agency Approvals:** UL, CE