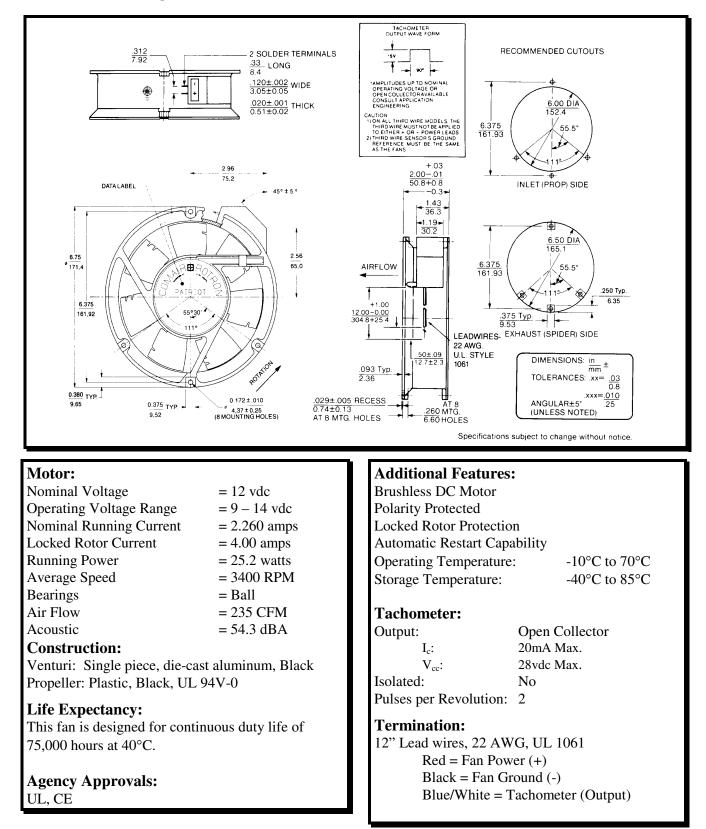

## **SPECIFICATIONS**

Model Number: Part Number: PQ12B7 17000339A Version: 00 Jan. 13, 2016

## **Mechanical Drawing:**