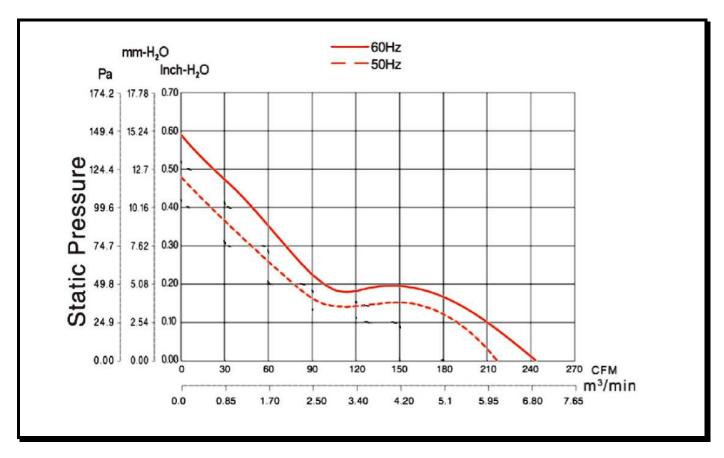

#### Life Expectancy:

| Temperature | Hours  |
|-------------|--------|
| 20°C        | 60,000 |
| 40°C        | 50,000 |
| 60°C        | 40,000 |
| 90 °C       | 20,000 |
|             |        |

**PQ Curve:** 