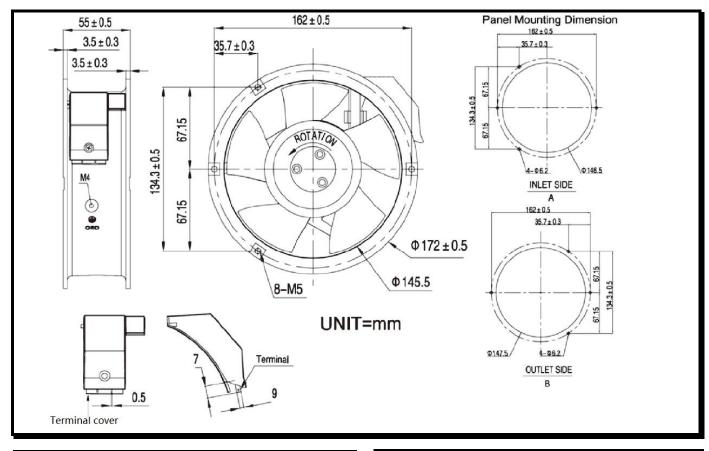

#### **Mechanical Drawing:**

#### Motor:

- Nominal Voltage Frequency Nominal Running Current **Running Power** Average Speed Bearings Air Flow Acoustic
- = 115 VAC = 50 / 60 Hz= 0.250 / 0.260 amps = 27/30 watts = 2800 / 3300 RPM = Ball = 218/245 CFM