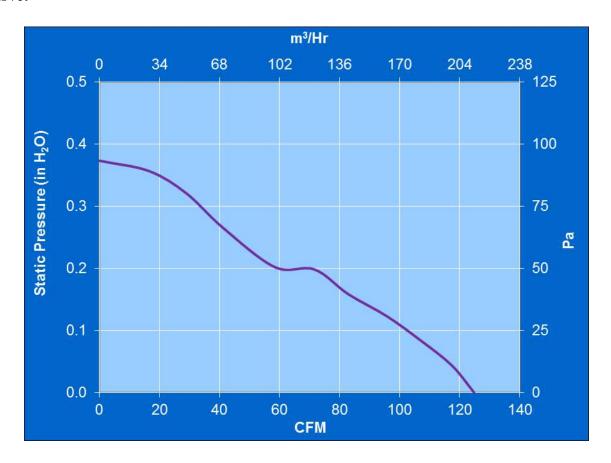

e Expectancy:**

This fan is designed for continuous duty life of 55,000 hours at 70°C.

#### **Termination:**

12"±1"(304.8±25.4mm) 22AWG UL1061 Leadwires

Red = Power(+)

Black = Return(-)

Blue/White = Tach output Yellow = PWM control

#### **Additional Features:**

Brushless DC Motor

Automatic Restart Capability

Electronic Locked Rotor Protection

Polarity Protected

Operating Temperature: -10°C to 70°C Storage Temperature: -40°C to 85°C Environmental Protection: Type 3(IP68)

#### **Tachometer:**

Output: Open Collector

Ic: 20 mA max. Vcc: 60Vdc max.

Pulses per Revolution: 2

Isolated: No

#### **Speed Control:**

PWM: 200 ~ 2 KHz, Open Collector

<10% Duty: Off

10%~95% Duty: Linear Ramp

>95% Duty or Open Lead Wire: Full Speed

#### **Agencies:**

UL, CUL, CE

## **PQ Curve:**