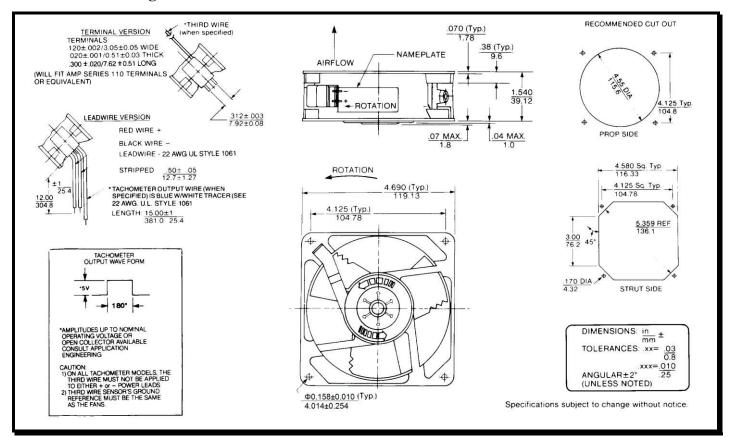

#### **Mechanical Drawing:**

#### Motor:

Nominal Voltage =48 vdcOperating Voltage Range = 36 - 60 vdcNominal Running Current = 0.16 ampsLocked Rotor Current = 0.60 ampsRunning Power = 7.7 watts Average Speed = 3650 rpmBearings = Ball Air Flow = 125 CFM Acoustic  $= 53.5 \, dBA$ 

#### **Construction:**

Venturi: Die-Cast Aluminum, Black Propeller: Plastic, Black, UL 94V-0

#### **Termination:**

12"±1"(304.8±25.4mm) 22AWG UL1061 Leadwires

Red = Power(+)

Black = Return(-)

Blue/White = Tach output Yellow = PWM control