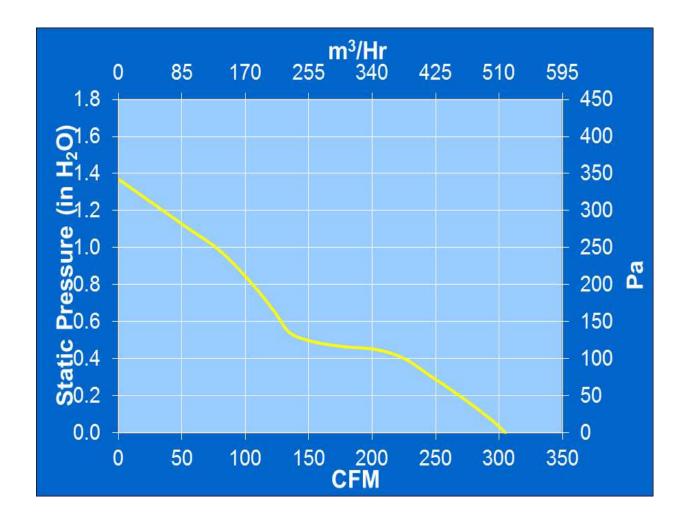

us duty life of 58,000 hours at  $70^{\circ}$ C.

#### **Termination:**

12"±1"(304.8±25.4mm) 22AWG UL1061 Leadwires

Red = Power(+)
Black = Return(-)
Blue/White = Tach output
Yellow = PWM control

#### **Additional Features:**

Brushless DC Motor

Soft Start Inrush Current

**Electronic Locked Rotor Protection** 

Polarity Protected

**Automatic Restart Capability** 

Operating Temperature: -10°C to 70°C Storage Temperature: -40°C to 85°C Environmental Protection: Type 3(IP68)

### **TACHOMETER:**

Output: Open Collector Ic: 20 mA max.
Vcc: 32 Vdc max.

Pulses per Revolution: 2
Isolated: No

#### **Speed Control:**

PWM: 200 ~ 2 KHz, Open Collector

<10% Duty: Off

10%~95% Duty: Linear Ramp

>95% Duty or Open Lead Wire: Full Speed

### **Agency Approvals:**

UL, CUL, CE

# **PQ Curve:**