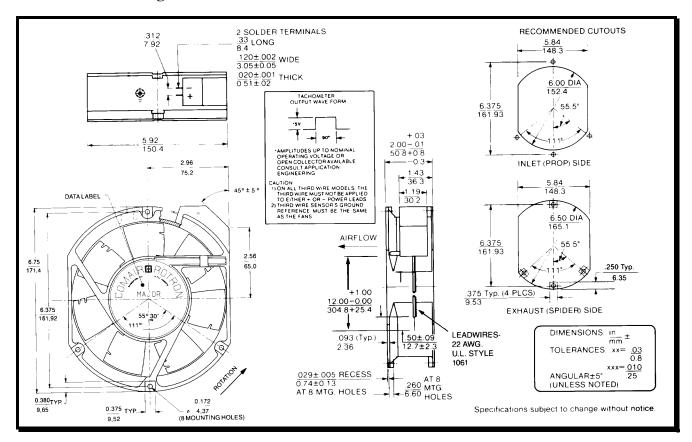

## **Mechanical Drawing:**

# Motor:

Nominal Voltage = 24 vdcOperating Voltage Range = 16 - 32 vdcNominal Running Current = 1.30 mpsLocked Rotor Current = 2.50 amps**Running Power** = 31.2 watts = 4500 RPMAverage Speed Bearings = Ball Air Flow = 305 CFMAcoustic = 60.4 dBA

#### **Construction:**

Venturi: Die-cast aluminum, painted black

Propeller: Plastic, painted black

#### **Termination:**

12"±1"(304.8±25.4mm) 22AWG UL1061 Leadwires

Red = Power(+)
Black = Return(-)
Blue/White = Tach output
Yellow = PWM control

#### **Additional Features:**

Brushless DC Motor

Soft Start Inrush Current

**Electronic Locked Rotor Protection** 

Polarity Protected

**Automatic Restart Capability** 

Operating Temperature: -10°C to 70°C Storage Temperature: -40°C to 85°C Environmental Protection: Type 3(IP68)

### **TACHOMETER:**

Output: Open Collector Ic: 20 mA max.
Vcc: 32 Vdc max.

Pulses per Revolution: 2
Isolated: No