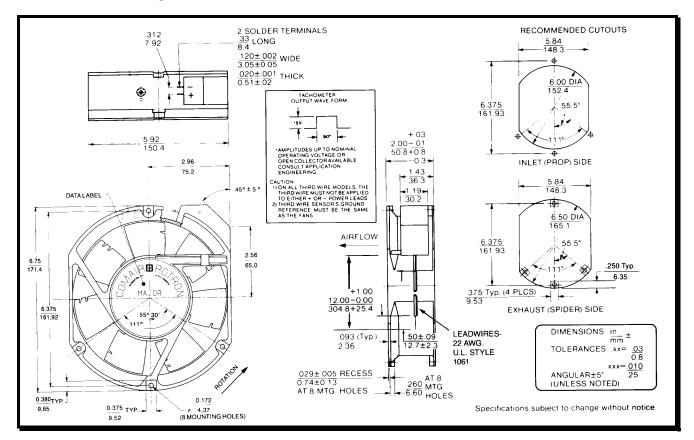

### **Mechanical Drawing:**

#### Motor:

Nominal Voltage = 24 vdcOperating Voltage Range = 16 - 32 vdcNominal Running Current = 1.7 mpsLocked Rotor Current = 2.9 amps**Running Power** =40.8 watts Average Speed = 4830 RPMBearings = Ball Air Flow = 332 CFMAcoustic = 64.0 dBA

#### **Construction:**

Venturi: Die-cast aluminum, painted black

Propeller: Plastic, painted black

#### **Termination:**

12"±1"(304.8±25.4mm) 22AWG UL1061 Leadwires

Red = Power(+)
Black = Return(-)
Blue/White = Tach output
Yellow = PWM control

#### **Additional Features:**

Brushless DC Motor

Soft Start Inrush Current

Electronic Locked Rotor Protection

Polarity Protected

**Automatic Restart Capability** 

Operating Temperature: -10°C to 70°C Storage Temperature: -40°C to 85°C Environmental Protection: Type 3(IP68)

### **TACHOMETER:**

Output: Open Collector Ic: 20 mA max.
Vcc: 32 Vdc max.

Pulses per Revolution: 2
Isolated: No