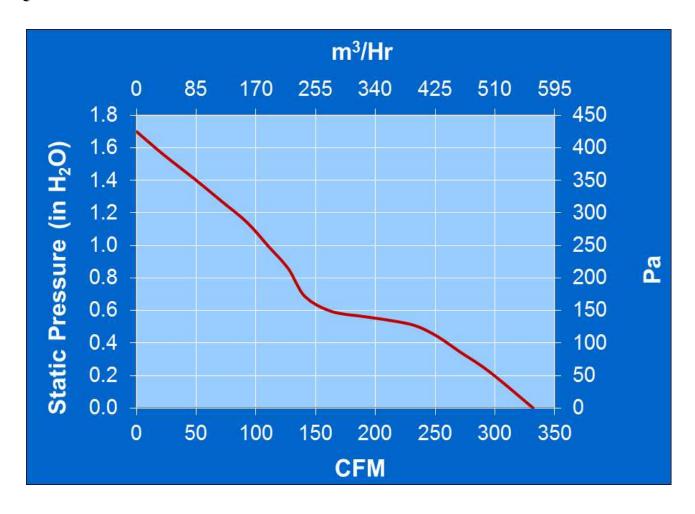

tinuous duty life of 58,000 hours at  $70^{\circ}$ C.

#### **Termination:**

12"±1"(304.8±25.4mm) 22AWG UL1061 Leadwires

Red = Power(+)
Black = Return(-)
Blue/White = Tach output
Yellow = PWM control

#### **Additional Features:**

Brushless DC Motor

Soft Start Inrush Current

Electronic Locked Rotor Protection

Polarity Protected

**Automatic Restart Capability** 

Operating Temperature: -10°C to 70°C Storage Temperature: -40°C to 85°C Environmental Protection: Type 3(IP68)

### **TACHOMETER:**

Output: Open Collector Ic: 20 mA max.
Vcc: 32 Vdc max.

Pulses per Revolution: 2
Isolated: No

#### **Speed Control:**

PWM: 200 ~ 2 KHz, Open Collector

<10% Duty: Off

10%~95% Duty: Linear Ramp

>95% Duty or Open Lead Wire: Full Speed

### **Agency Approvals:**

UL, CUL, CE

# **PQ Curve:**