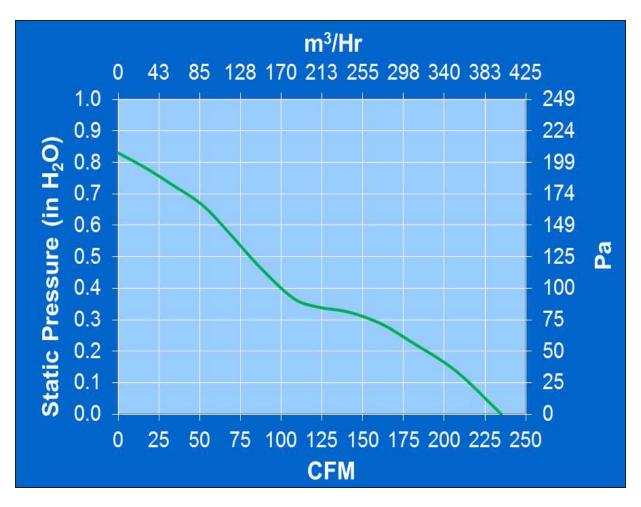

## **PQ** Curve:

#### **Motor:**

Nominal Voltage = 12 vdcOperating Voltage Range = 8 - 16 vdcNominal Running Current = 2.260 ampsLocked Rotor Current = 4.00 ampsRunning Power = 27.1 watts Average Speed = 3400 RPMBearings = Ball Air Flow = 235 CFMAcoustic = 54.3 dBA