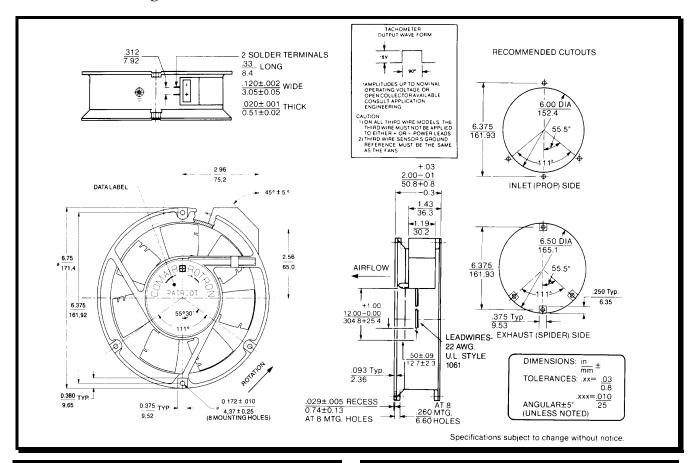

#### **Mechanical Drawing:**

#### **Motor:**

Nominal Voltage = 12 vdcOperating Voltage Range = 8 - 16 vdcNominal Running Current = 2.260 ampsLocked Rotor Current = 4.00 ampsRunning Power = 27.1 watts Average Speed = 3400 RPMBearings = Ball Air Flow = 235 CFMAcoustic = 54.3 dBA

#### **Construction:**

Venturi: Single piece, die-cast aluminum, Black

Propeller: Plastic, Black, UL 94V-0

#### **Termination:**

12"±1"(304.8±25.4mm) 22AWG UL1061 Leadwires

Red = Power(+)
Black = Return(-)
Blue/White = Tach output
Yellow = PWM control