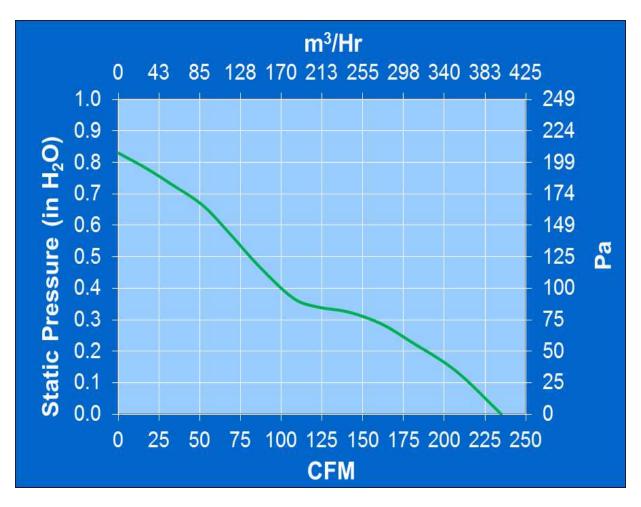

# **PQ** Curve:

#### **Motor:**

Nominal Voltage = 24 vdcOperating Voltage Range = 16 - 32 vdcNominal Running Current = 1.0 ampsLocked Rotor Current = 2.00 ampsRunning Power = 24 watts Average Speed = 3400 RPMBearings = Ball Air Flow = 235 CFMAcoustic = 54.3 dBA