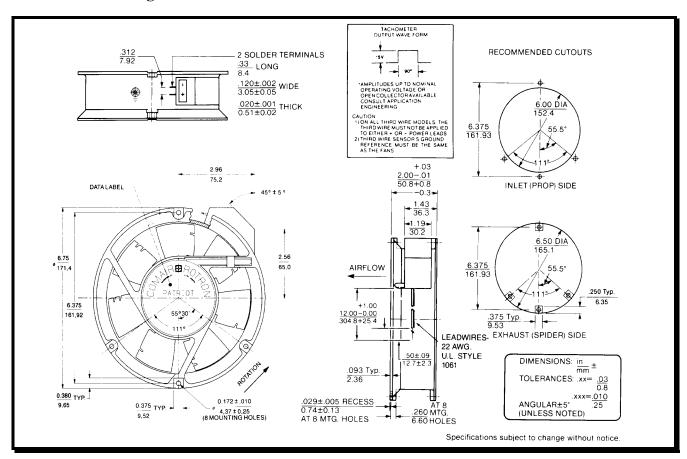

### **Mechanical Drawing:**

#### **Motor:**

Nominal Voltage = 24 vdcOperating Voltage Range = 16 - 32 vdcNominal Running Current = 1.0 ampsLocked Rotor Current = 2.00 ampsRunning Power = 24 watts Average Speed = 3400 RPMBearings = Ball Air Flow = 235 CFMAcoustic = 54.3 dBA

#### **Construction:**

Venturi: Single piece, die-cast aluminum, Black

Propeller: Plastic, Black, UL 94V-0

#### **Termination:**

12"±1"(304.8±25.4mm) 22AWG UL1061 Leadwires

Red = Power(+)
Black = Return(-)
Blue/White = Tach output
Yellow = PWM control

#### **TACHOMETER:**

Output: Open Collector
Ic: 20 mA max.
Vcc: 32 Vdc max.
Pulses per Revolution: 2

Pulses per Revolution: 2
Isolated: No