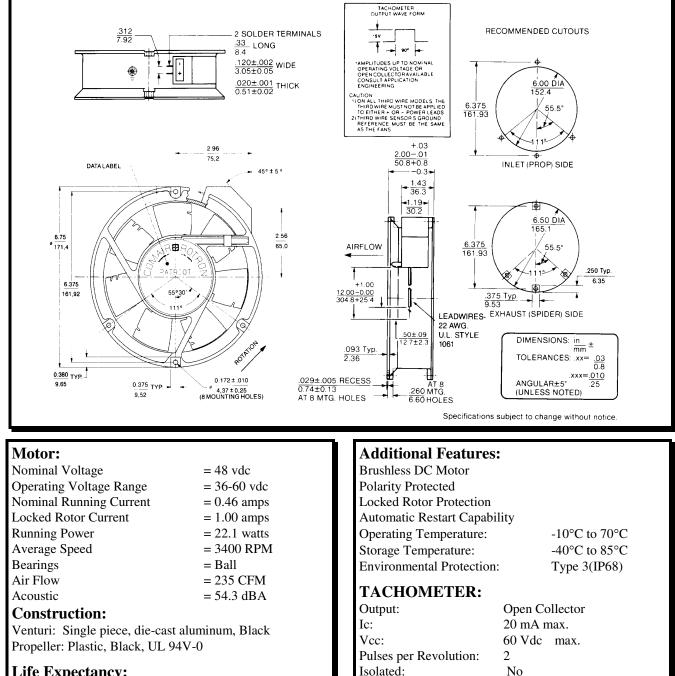

## **SPECIFICATIONS**

(RoHS Compliant)

Model Number: Part Number:

PQ48B3E2X-E3 17001192A

Rev:00 Jun 12, 2018

#### **Mechanical Drawing:**

**Speed Control:** 

<10% Duty: Off

UL, CUL, CE

PWM: 200 ~ 2 KHz, Open Collector

>95% Duty or Open Lead Wire: Full Speed

10%~95% Duty: Linear Ramp

**Agency Approvals:** 

Life Expectancy:

This fan is designed for continuous duty life of 58,000 hours at 70°C.

#### **Termination:**

12"±1"(304.8±25.4mm) 22AWG UL1061 Leadwires Red = Power(+) Black = Return(-) Blue/White = Tach output Yellow = PWM control