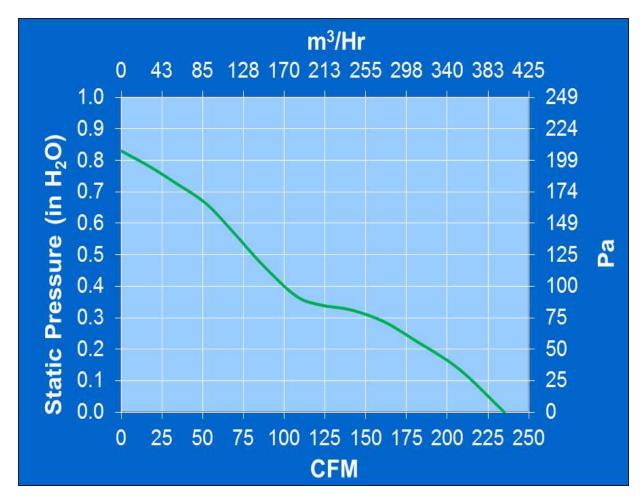

ndustry!



# Contact us

Tel: +86-755-8981 8866 Fax: +86-755-8427 6832 Email & Skype: info@chipsmall.com Web: www.chipsmall.com Address: A1208, Overseas Decoration Building, #122 Zhenhua RD., Futian, Shenzhen, China



## **SPECIFICATIONS**

(RoHS Compliant)

Model Number: Part Number:

PQ48B3E2X-E3 17001192A

Rev:00 Jun 12, 2018



#### **Mechanical Drawing:**



**Speed Control:** 

<10% Duty: Off

UL, CUL, CE

PWM: 200 ~ 2 KHz, Open Collector

>95% Duty or Open Lead Wire: Full Speed

10%~95% Duty: Linear Ramp

**Agency Approvals:** 

Life Expectancy:

This fan is designed for continuous duty life of 58,000 hours at 70°C.

#### **Termination:**

12"±1"(304.8±25.4mm) 22AWG UL1061 Leadwires Red = Power(+) Black = Return(-) Blue/White = Tach output Yellow = PWM control

### **PQ Curve:**