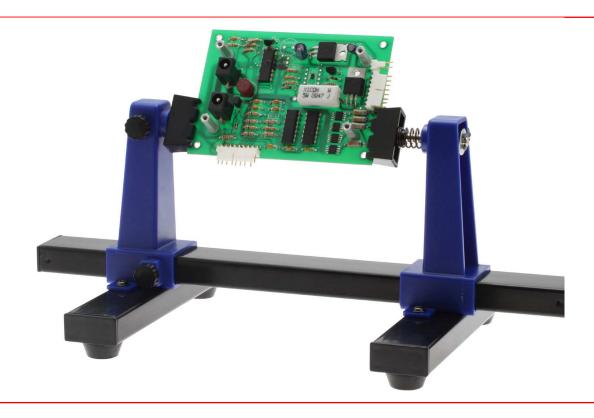

The Adjustable Circuit Board Holder is ideal for clamping PCB for soldering, desoldering or rework. It features 2 adjustable grips on a retractable stand to accomodate various board sizes up to 198mm wide and up to 4mm thick. The adjustable clamps allow the PCB to rotate 360 degrees and stay set in any position. The base of this rigid metal stand features four rubber feet to ensure stability.

## **Features**

- $\bullet\,$  Ideal for clamping PCB, for soldering/desoldering or rework
- Retractable to accommodate various board sizes up to 198mm wide and up to 4mm thick
- Clamps allow PCB to rotate 360 degrees
- Rigid metal structure
- Rubber feet of the base ensure stability