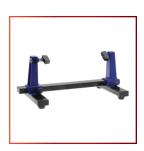

The Adjustable Circuit Board Holder is ideal for clamping PCB for soldering, desoldering or rework. It features 2 adjustable grips on a retractable stand to accomodate various board sizes up to 198mm wide and up to 4mm thick. The adjustable clamps allow the PCB to rotate 360 degrees and stay set in any position. The base of this rigid metal stand features four rubber feet to ensure stability.

## **Features**

- $\bullet\,$  Ideal for clamping PCB, for soldering/desoldering or rework
- Retractable to accommodate various board sizes up to 198mm wide and up to 4mm thick
- Clamps allow PCB to rotate 360 degrees
- Rigid metal structure
- Rubber feet of the base ensure stability