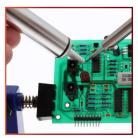

The Adjustable Circuit Board Holder is ideal for clamping PCB for soldering, desoldering or rework. It features 2 adjustable grips on a retractable stand to accomodate various board sizes up to 198mm wide and up to 4mm thick. The adjustable clamps allow the PCB to rotate 360 degrees and stay set in any position. The base of this rigid metal stand features four rubber feet to ensure stability.

## **Features**

- $\bullet\,$  Ideal for clamping PCB, for soldering/desoldering or rework
- Retractable to accommodate various board sizes up to 198mm wide and up to 4mm thick
- Clamps allow PCB to rotate 360 degrees
- Rigid metal structure
- Rubber feet of the base ensure stability