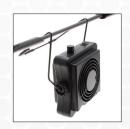

## **Dual Function Bench Fan and Smoke Absorber**

Compact and space-saving, Aven's Dual Function Bench Fan and Smoke Absorber is a versatile tool for any work bench. It can be used as a standard fan, or use the reverse side to utilize the solder smoke absorption features. Includes one carbon filter to absorb solder smoke.

Adjustable Metal Stand

Carbon Filter

Versatile Positioning