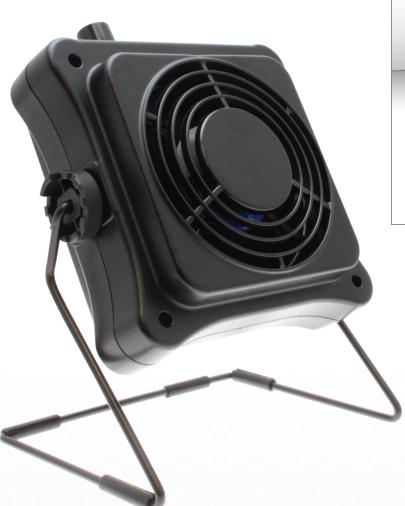

## **Dual Function Bench Fan and Smoke Absorber**

Compact and space-saving, Aven's Dual Function Bench Fan and Smoke Absorber is a versatile tool for any work bench. It can be used as a standard fan, or use the reverse side to utilize the solder smoke absorption features. Includes one carbon filter to absorb solder smoke.

- Compact and durable design
- Adaptable airflow with 10 speed settings
- Rotatable by adjustable metal stand
- Includes carbon filter to absorb solder smoke
- Replacement carbon filters available
- ESD-safe product