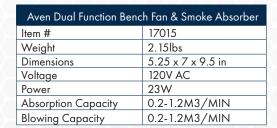

## **Dual Function Bench Fan and Smoke Absorber**

Compact and space-saving, Aven's Dual Function Bench Fan and Smoke Absorber is a versatile tool for any work bench. It can be used as a standard fan, or use the reverse side to utilize the solder smoke absorption features. Includes one carbon filter to absorb solder smoke.

- Compact and durable design
- Adaptable airflow with 10 speed settings
- Rotatable by adjustable metal stand
- Includes carbon filter to absorb solder smoke
- Replacement carbon filters available
- ESD-safe product

Adjustable Metal Stand

Carbon Filter

Versatile Positioning