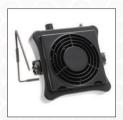

## **Dual Function Bench Fan and Smoke Absorber**

Compact and space-saving, Aven's Dual Function Bench Fan and Smoke Absorber is a versatile tool for any work bench. It can be used as a standard fan, or use the reverse side to utilize the solder smoke absorption features. Includes one carbon filter to absorb solder smoke.

Adjustable Metal Stand

Carbon Filter

Versatile Positioning