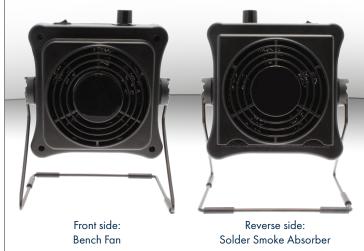

## **Dual Function Bench Fan and Smoke Absorber**

Compact and space-saving, Aven's Dual Function Bench Fan and Smoke Absorber is a versatile tool for any work bench. It can be used as a standard fan, or use the reverse side to utilize the solder smoke absorption features. Includes one carbon filter to absorb solder smoke.

- Compact and durable design
- Adaptable airflow with 10 speed settings
- Rotatable by adjustable metal stand
- Includes carbon filter to absorb solder smoke
- Replacement carbon filters available
- ESD-safe product