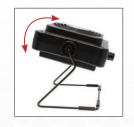

- Compact and durable design
- Adaptable airflow with 10 speed settings
- Rotatable by adjustable metal stand
- Includes carbon filter to absorb solder smoke
- Replacement carbon filters available
- ESD-safe product

Adjustable Metal Stand

Carbon Filter

Versatile Positioning