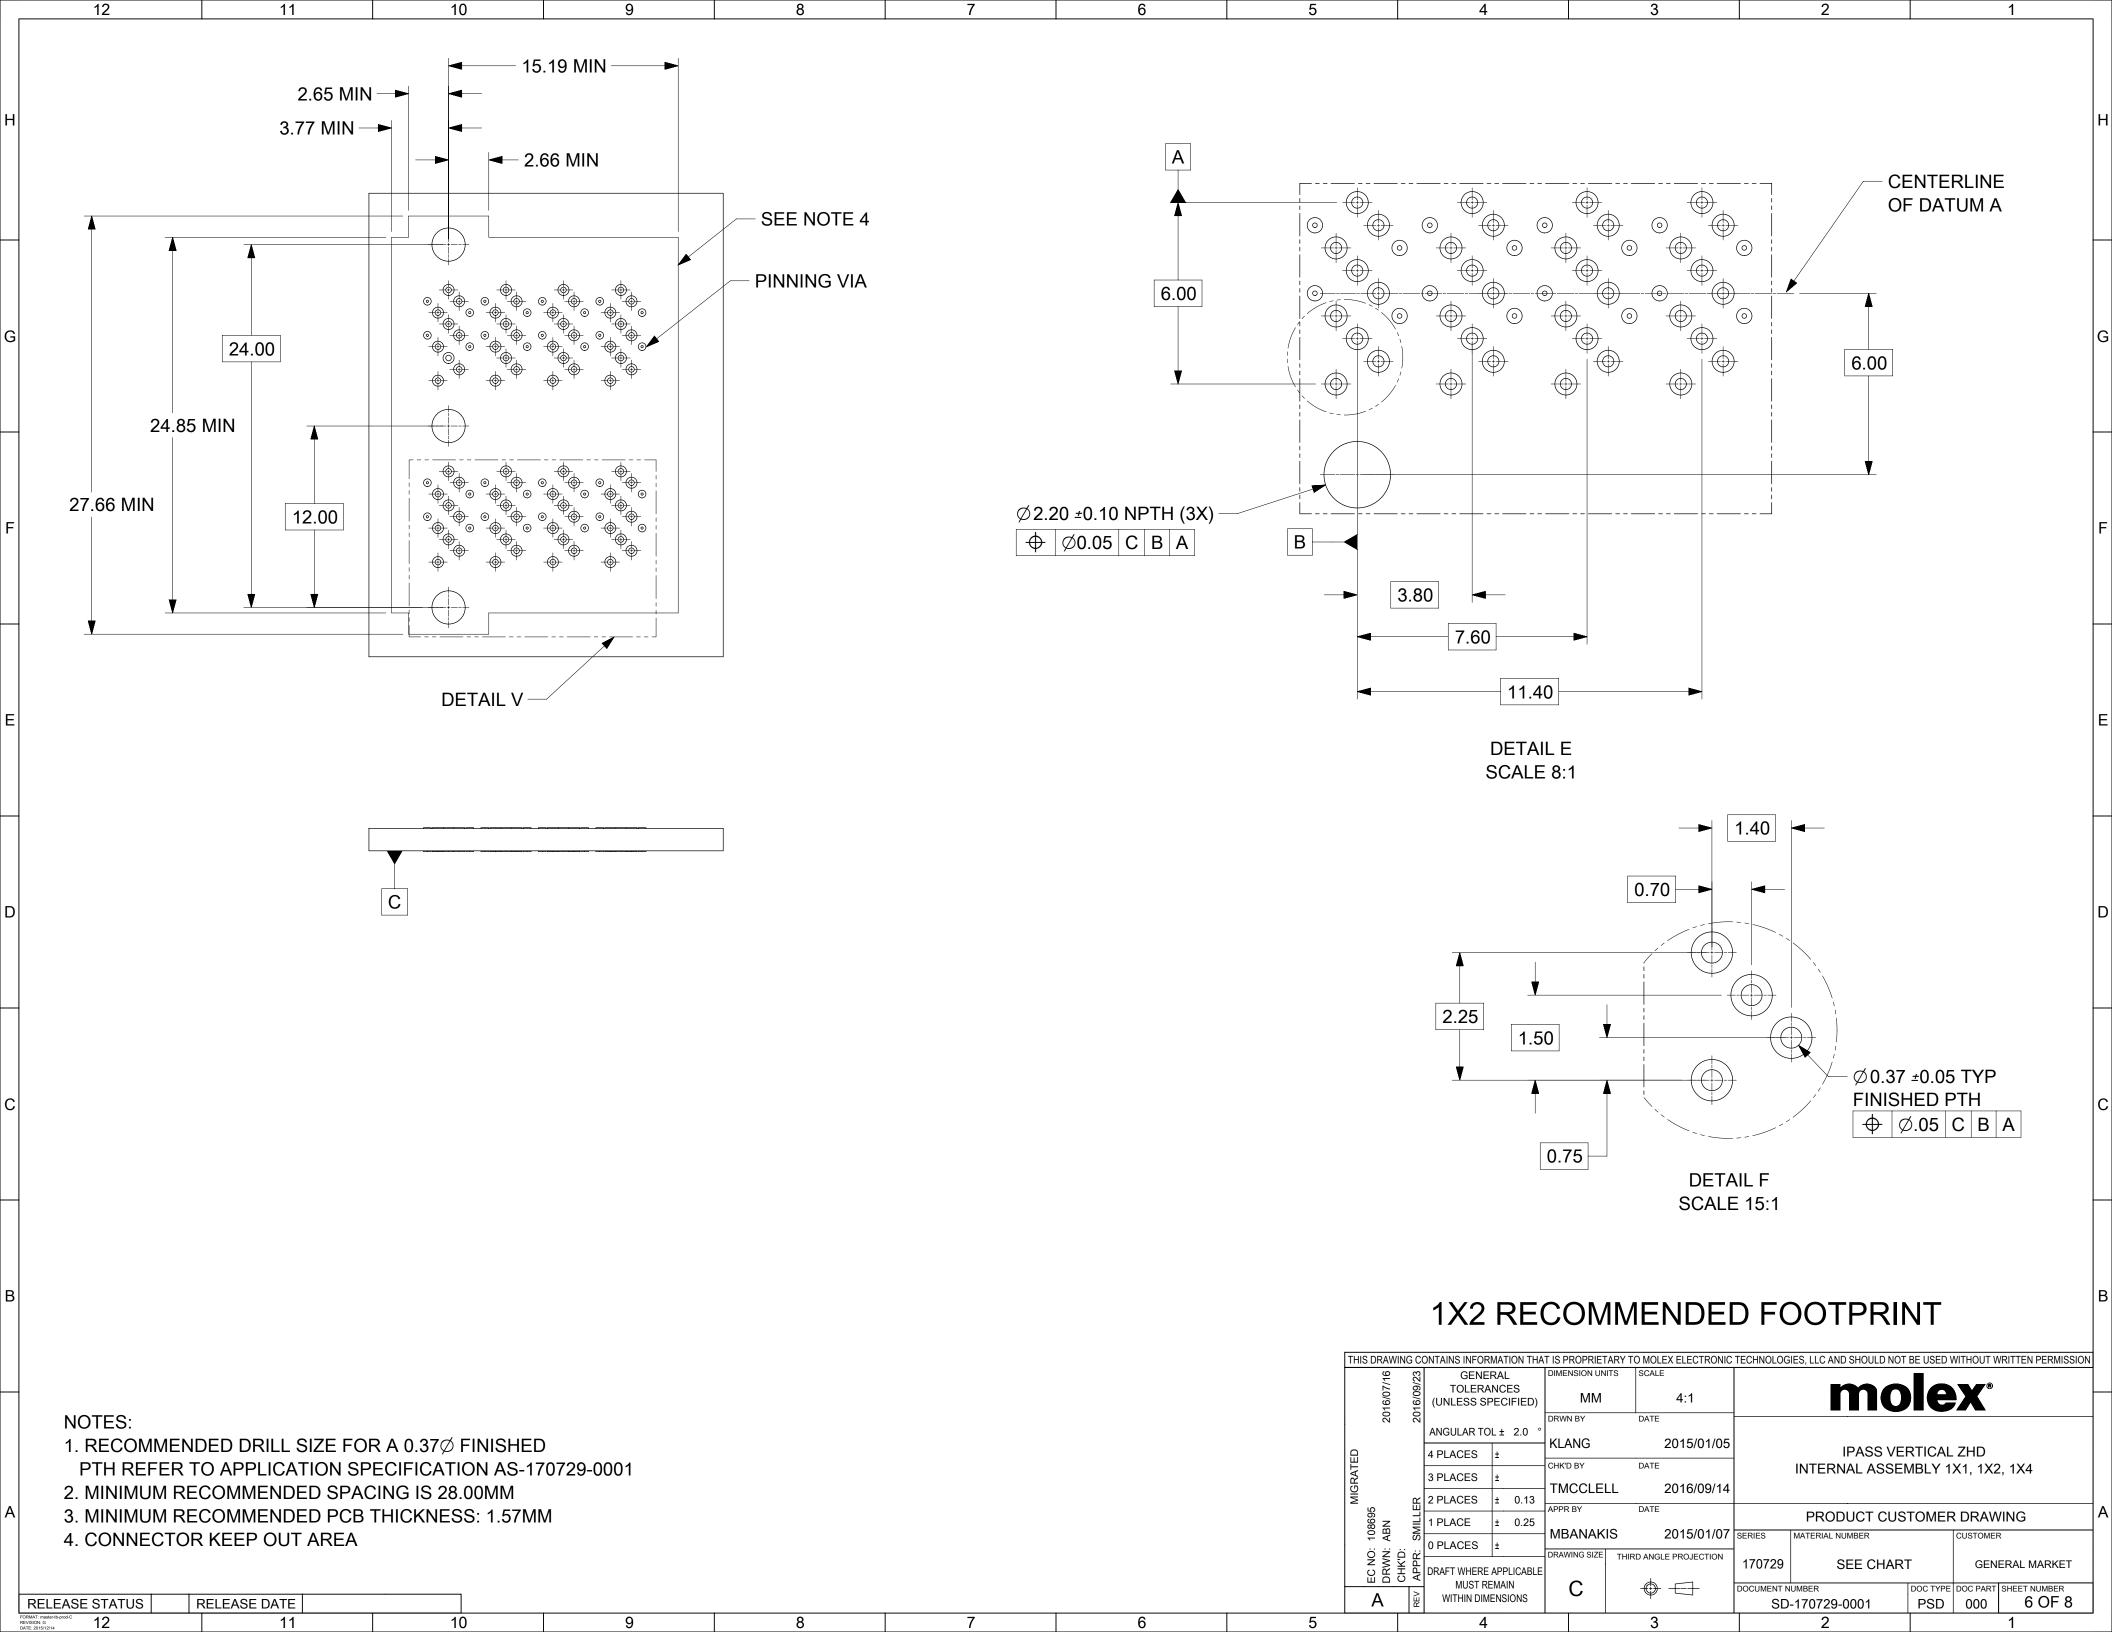

 $\frac{1}{A} \stackrel{\text{WIST REMAIN}}{\stackrel{\text{WITHIN DIMENSIONS}}{\stackrel{\text{RELEASE DATE}}{\stackrel{\text{RELEASE STATUS}}{\stackrel{\text{RELEASE STATUS}}{\stackrel{\text{RELEASE STATUS}}{\stackrel{\text{RELEASE DATE}}{\stackrel{\text{RELEASE DATE}}{\stackrel{\text{RELEASE STATUS}}{\stackrel{\text{RELEASE DATE}}{\stackrel{\text{RELEASE DATE}}{\stackrel{\text{RELEA$ 