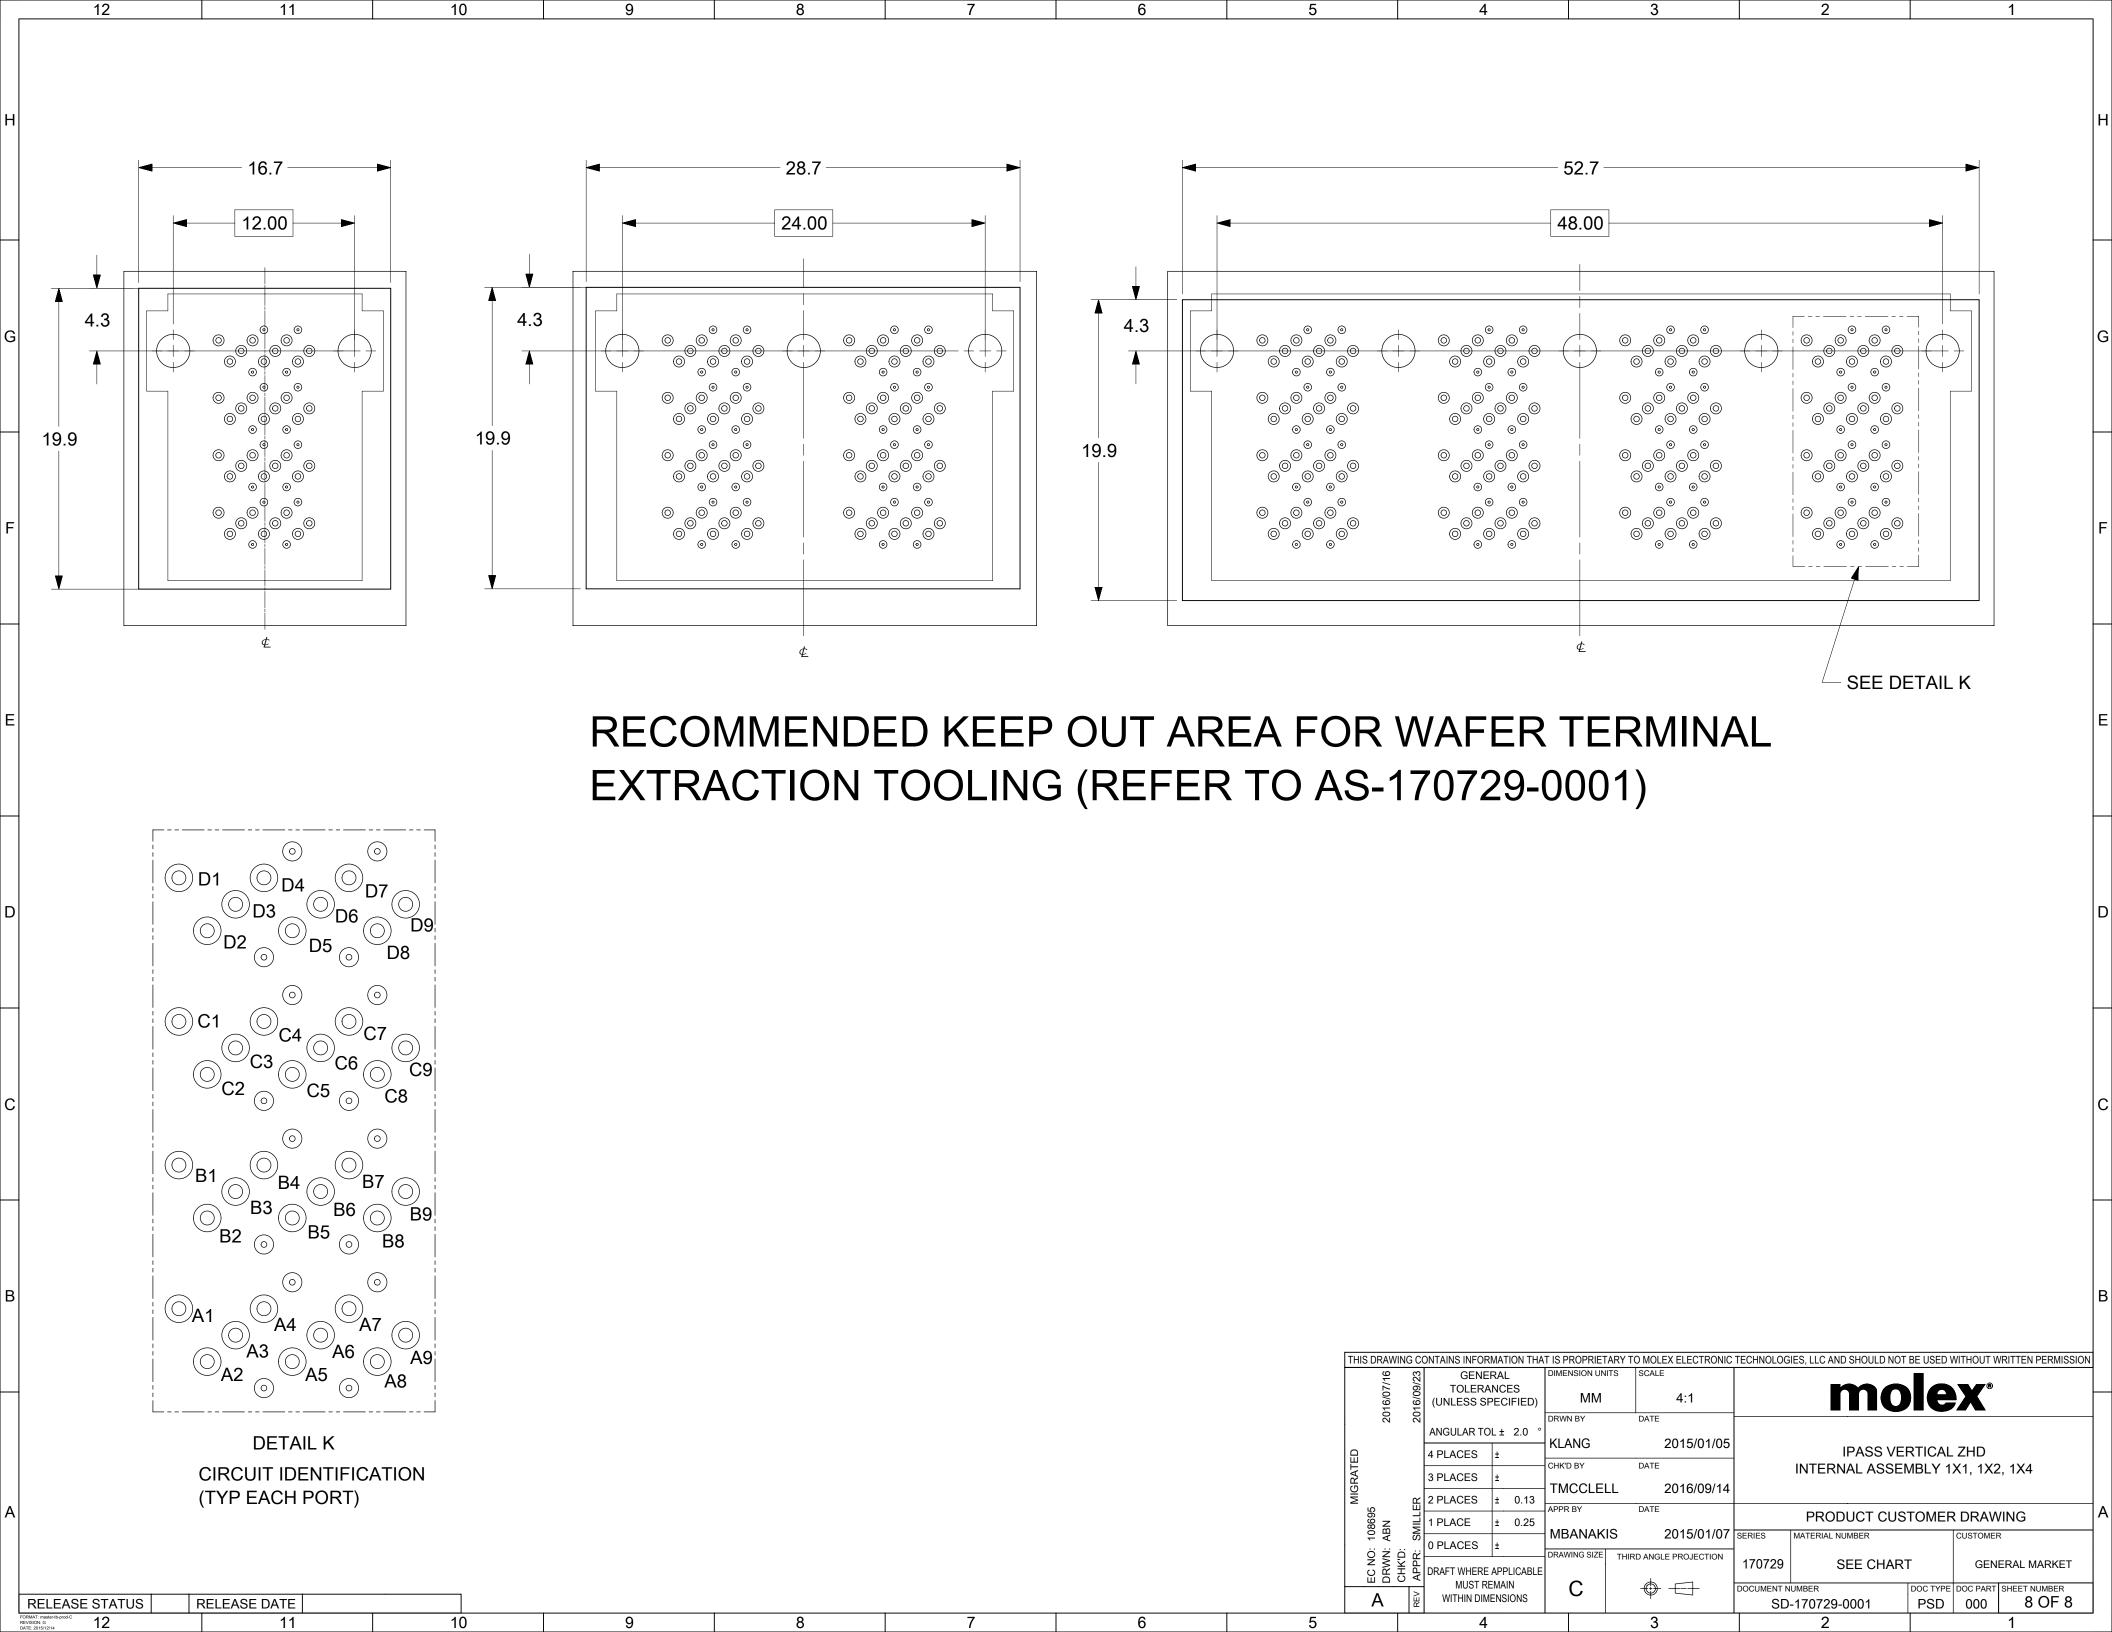

 $\frac{1}{A} \stackrel{\text{WIST REMAIN}}{\stackrel{\text{WITHIN DIMENSIONS}}{\stackrel{\text{RELEASE DATE}}{\stackrel{\text{RELEASE STATUS}}{\stackrel{\text{RELEASE STATUS}}{\stackrel{\text{RELEASE STATUS}}{\stackrel{\text{RELEASE DATE}}{\stackrel{\text{RELEASE DATE}}{\stackrel{\text{RELEASE STATUS}}{\stackrel{\text{RELEASE DATE}}{\stackrel{\text{RELEASE DATE}}{\stackrel{\text{RELEA$ 