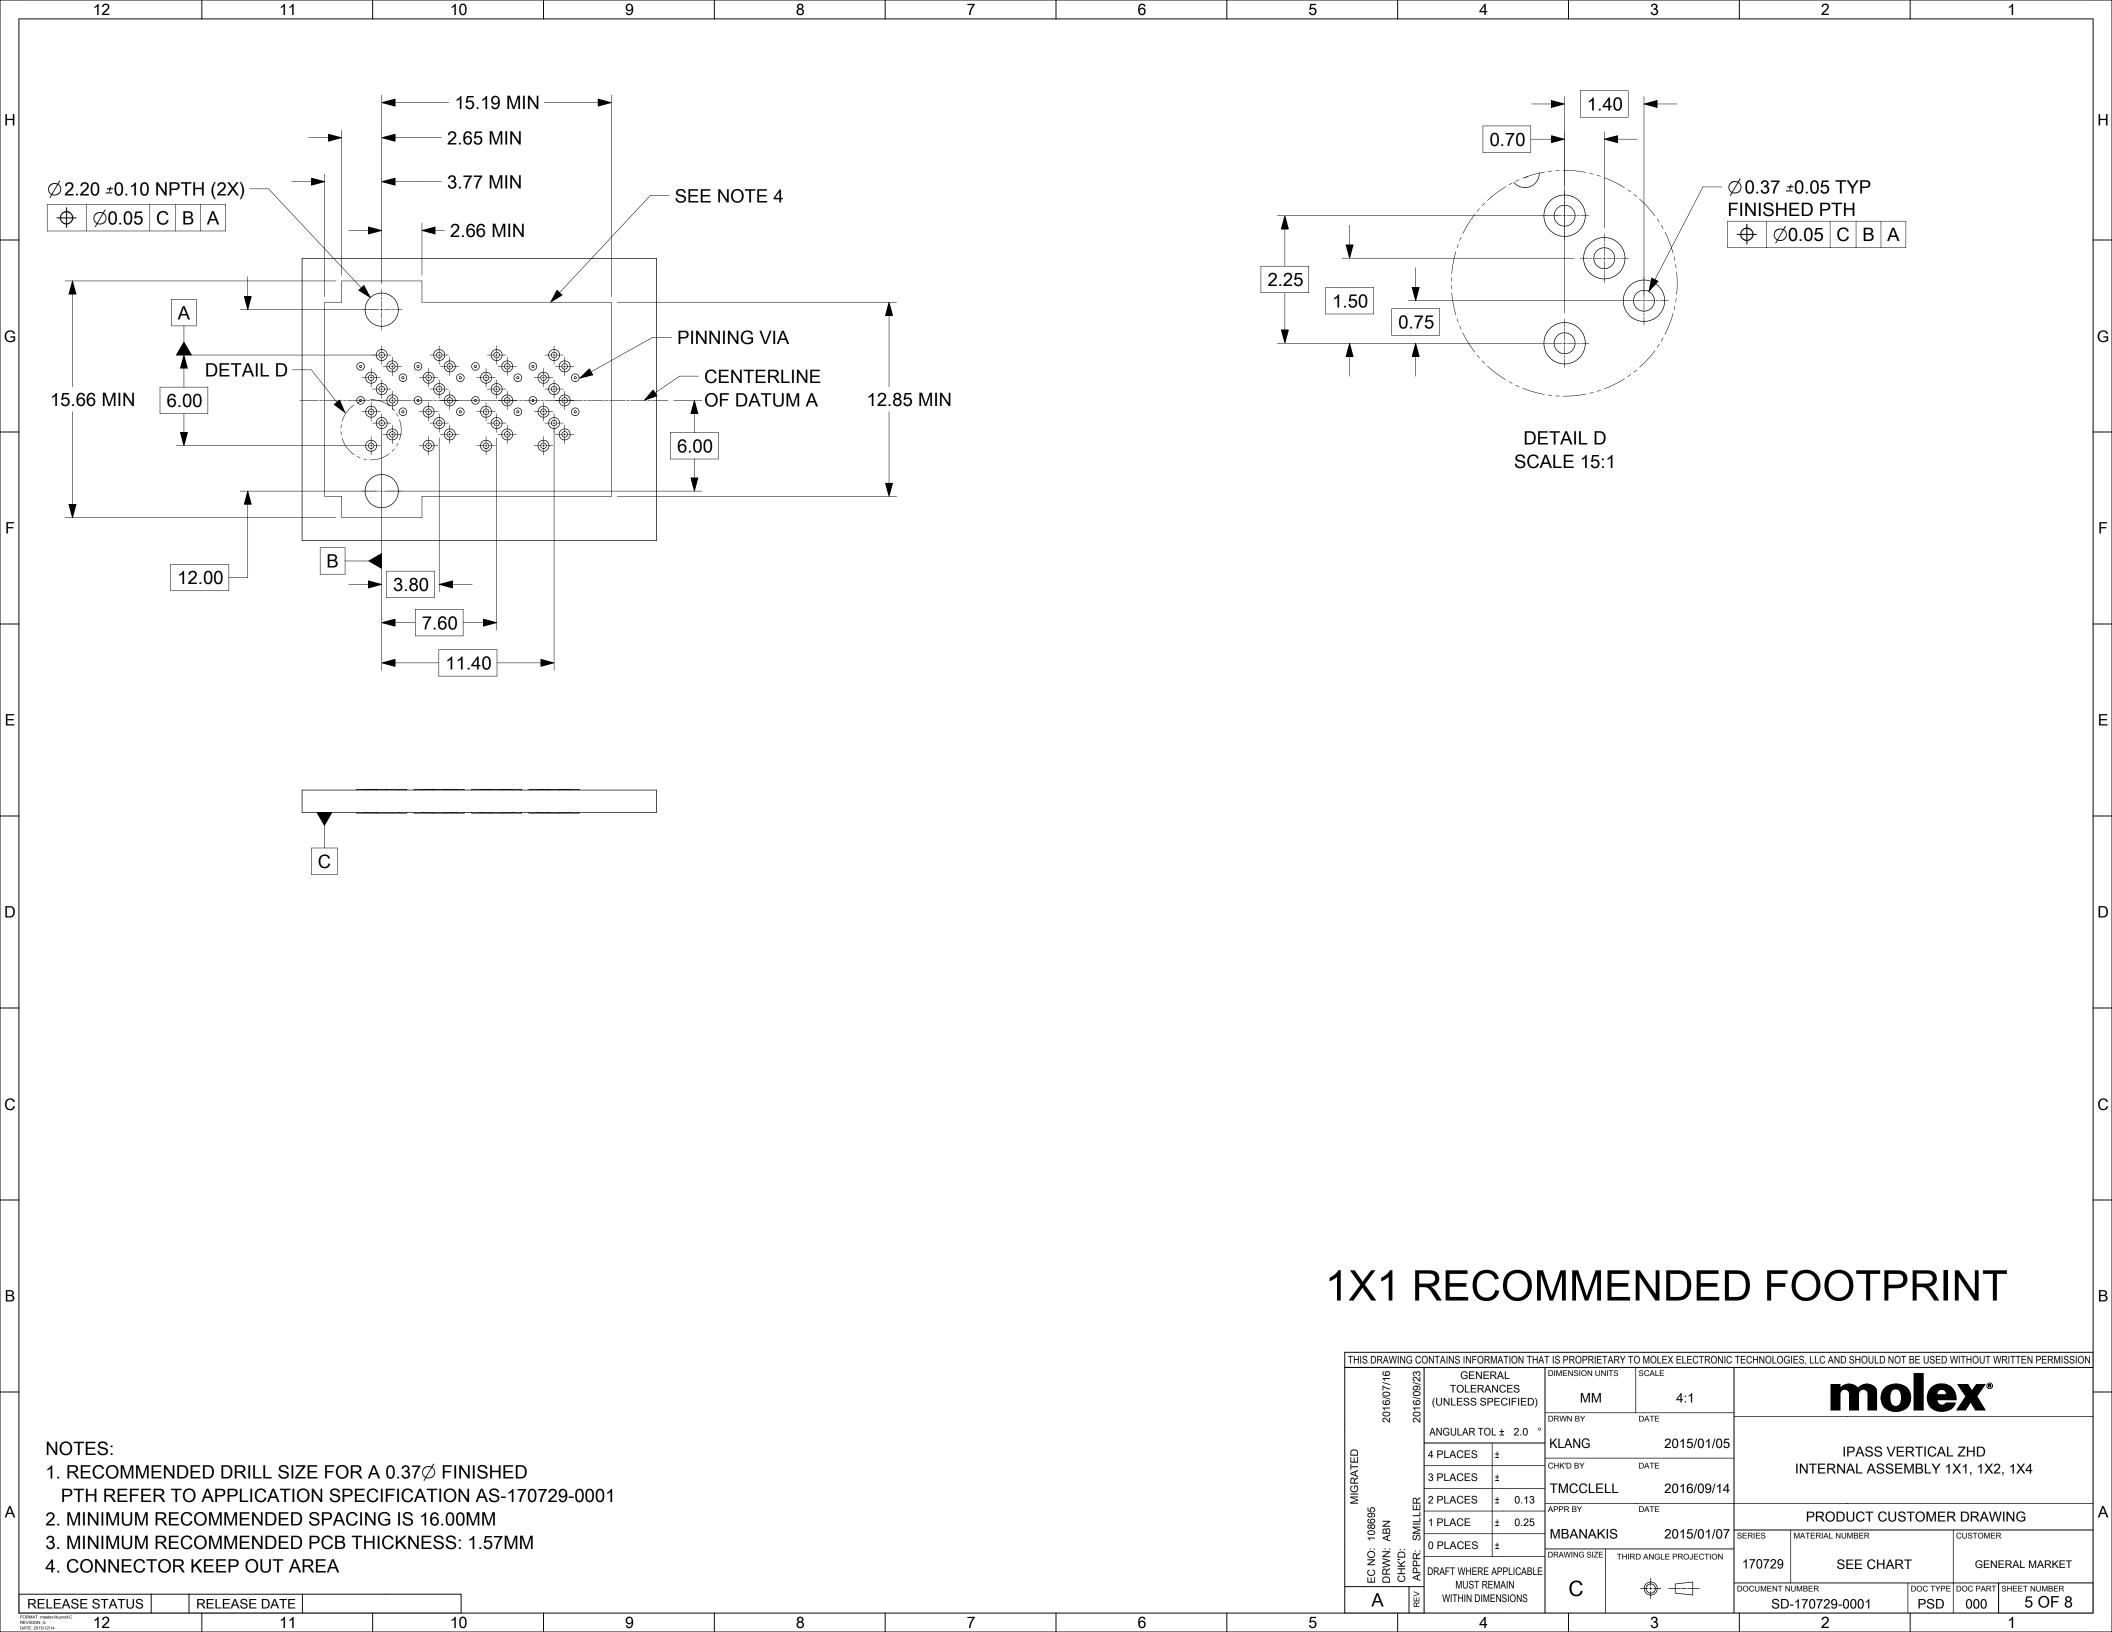

 $\frac{1}{A} \stackrel{\text{WIST REMAIN}}{\stackrel{\text{WITHIN DIMENSIONS}}{\stackrel{\text{RELEASE DATE}}{\stackrel{\text{RELEASE STATUS}}{\stackrel{\text{RELEASE STATUS}}{\stackrel{\text{RELEASE STATUS}}{\stackrel{\text{RELEASE DATE}}{\stackrel{\text{RELEASE DATE}}{\stackrel{\text{RELEASE STATUS}}{\stackrel{\text{RELEASE DATE}}{\stackrel{\text{RELEASE DATE}}{\stackrel{\text{RELEA$ 