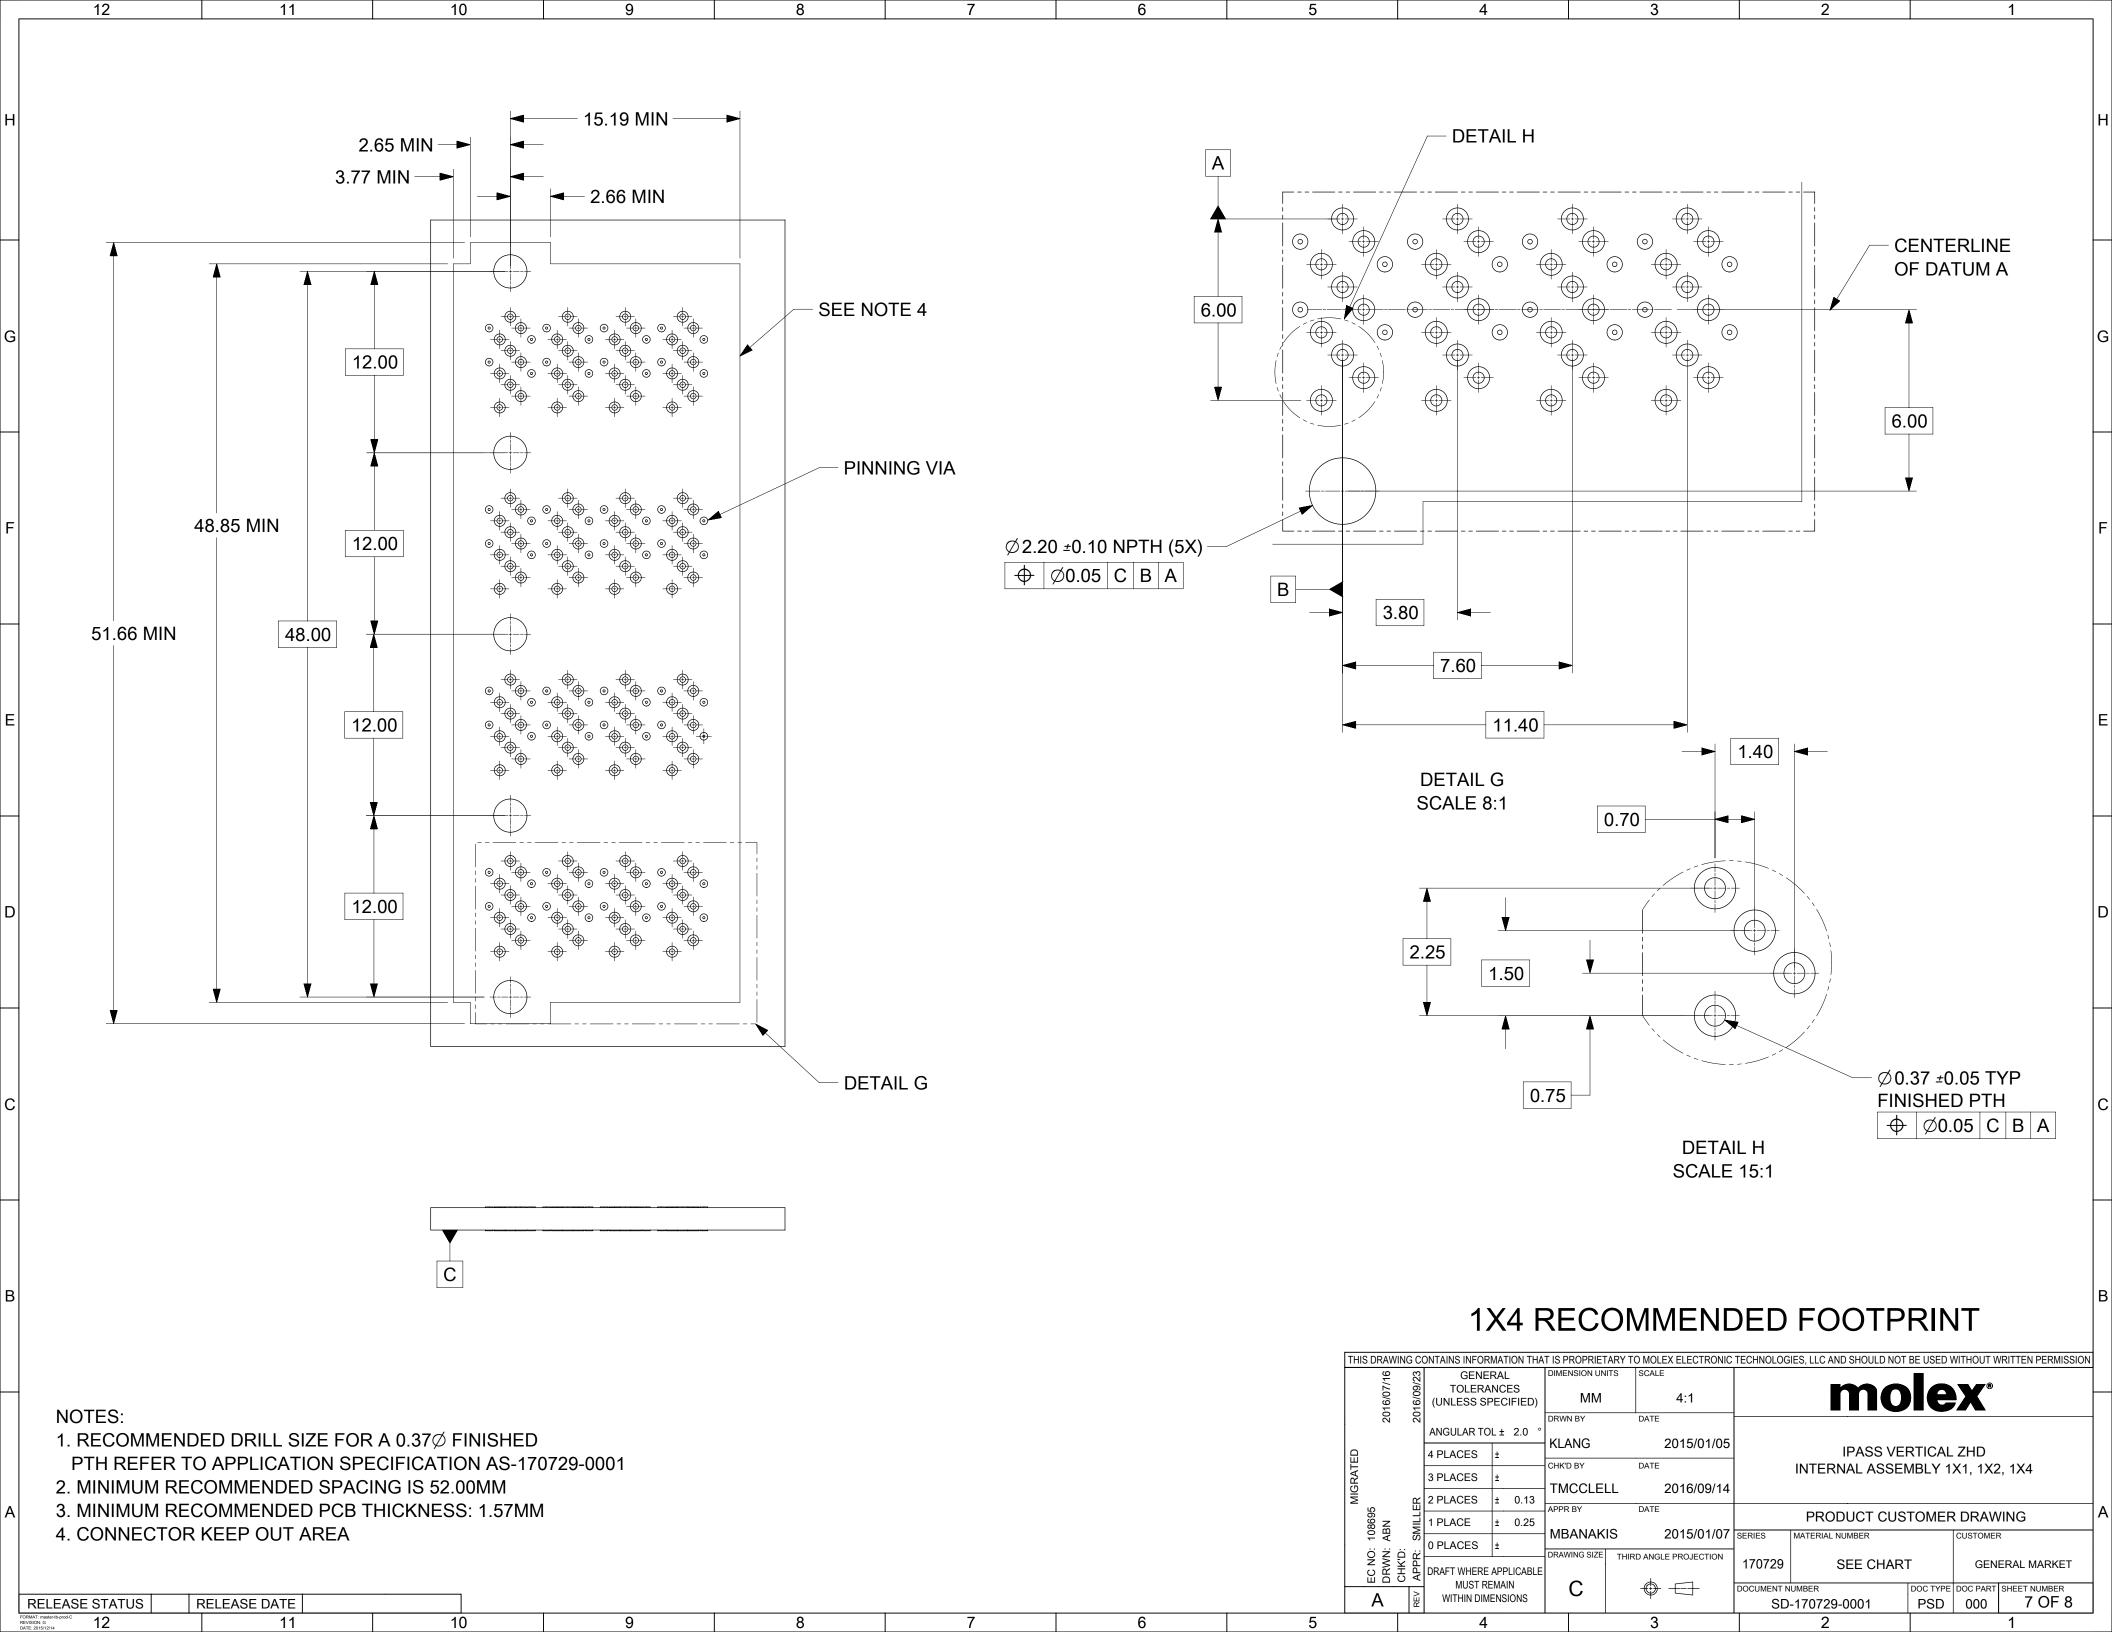

 $\frac{1}{A} \stackrel{\text{WIST REMAIN}}{\stackrel{\text{WITHIN DIMENSIONS}}{\stackrel{\text{RELEASE DATE}}{\stackrel{\text{RELEASE STATUS}}{\stackrel{\text{RELEASE STATUS}}{\stackrel{\text{RELEASE STATUS}}{\stackrel{\text{RELEASE DATE}}{\stackrel{\text{RELEASE DATE}}{\stackrel{\text{RELEASE STATUS}}{\stackrel{\text{RELEASE DATE}}{\stackrel{\text{RELEASE DATE}}{\stackrel{\text{RELEA$ 