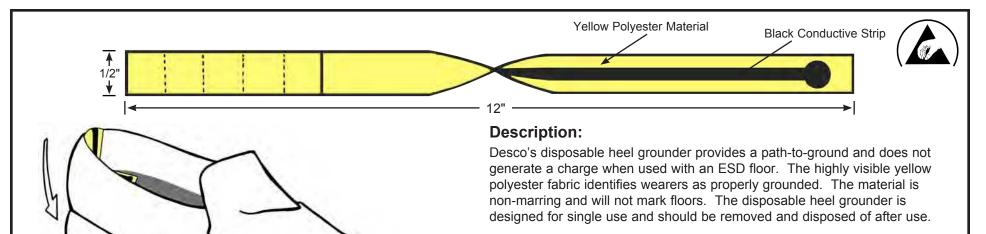

#### **Electrical Properties:**

Unless otherwise noted, tolerance ± 10%

**Dimensions:**  $1/2" \times 12"$ **Resistance to Ground (Rtg):**  $\ge 5 \times 10^4 < 8 \times 10^5$  ohms

|             | DESCRIPTION              | LENGTH | PKG. |
|-------------|--------------------------|--------|------|
| <u>1715</u> | Disposable Heel Grounder | 12"    | 100  |

### Heel Grounder, High Visibility, Disposable

| DESCO WEST: 3651 WALNUT AVE., CHINO, CA 91710 WEB SITE: Desco.com<br>PHONE (909) 627-8178<br>DESCO EAST: ONE COLGATE WAY, CANTON, MA 02021-1407<br>PHONE (781) 821-8370 | DRAWING<br>NUMBER<br>17155 | DATE:<br>September<br>2014 |
|-------------------------------------------------------------------------------------------------------------------------------------------------------------------------|----------------------------|----------------------------|
|-------------------------------------------------------------------------------------------------------------------------------------------------------------------------|----------------------------|----------------------------|