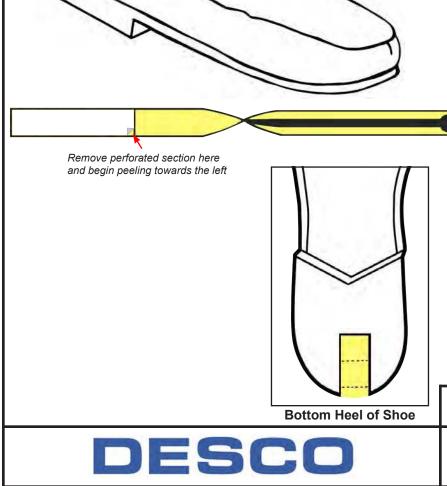

#### Installation:

- 1. Insert the non-adhesive end of the heel grounder inside the shoe so that the black dot is in the center of the heel area.
- 2. Wrap the heel grounder around the back (or side) of shoe so that the adhesive can be adhered to the bottom of the heel.
- 3. Remove perforated section by lifting the paper backing from the middle as shown.
- 4. Press adhesive part of the foot grounder to the heel of the shoe. Do not allow adhesive to come in contact with any part of the shoe except for the heel. The adhesive may leave a residue.
- 5. Step in to shoe. Disposable heel grounder is to be installed on both shoes and used with ESD flooring.
- 6. Test each worn foot grounder with a Personal Grounding Tester