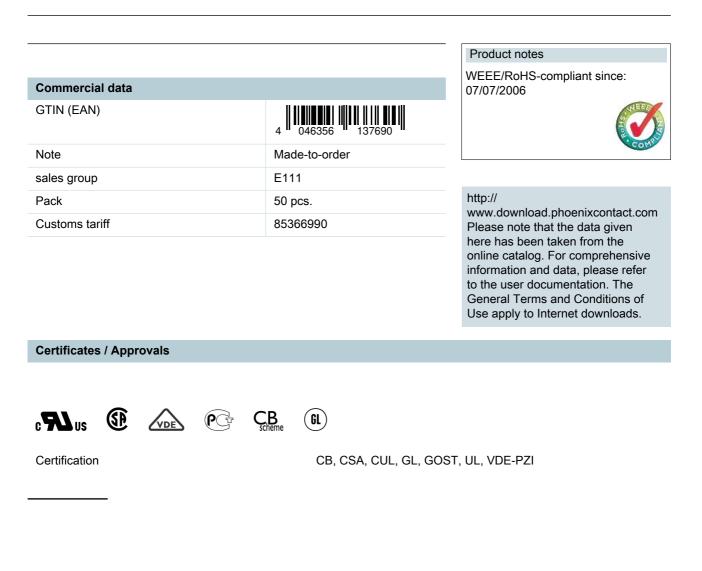

## FRONT-MSTB 2,5/ 6-STF-5,08 BK

Order No.: 1717149

http://eshop.phoenixcontact.de/phoenix/treeViewClick.do?UID=1717149