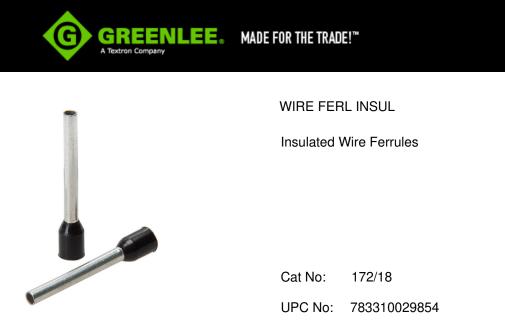

## Description

- Terminate stranded wire into terminal blocks
- Electrolytic copper and tin plating provide maximum conductivity and low contact resistance

## Specifications

- Color : Black
- Color Code : French Standard
- Dimension Inches L2 : 0.688 IN (17.500 MM)
- Finish : Tin Plated
- Insulation : Polypropylene Plastic
- Material : Electrolytic Copper
- Recommended Crimping Tools : K1GL, K32GL, K30GL, K36GL, Die 03283
- Size : 0.897 IN (22.800 MM) Overall Length, 0.688 IN (17.500 MM) Sleeve Length
- Standard : CSA, LR 702418, NRTL/C, RoHS
- Type : Insulated
- Wire Size : 16 AWG (1.500 SQ-MM)
- Wire Type : Stranded