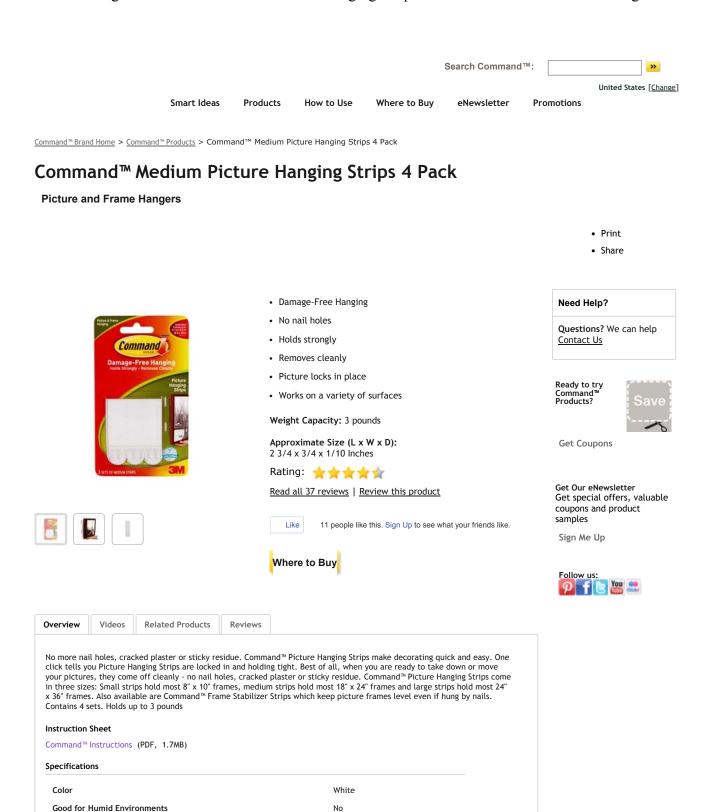

3M and Command are trademarks of 3M

Command™ Brand: FAQ's All Command™ Brand Products Contact Us View Mobile Site

Material

Size

**Package Contents** 

Weight Capacity

Foam
4 sets of strips

Medium

3 pounds

Legal Information Privacy Policy

© 3M 2012. All Rights Reserved.