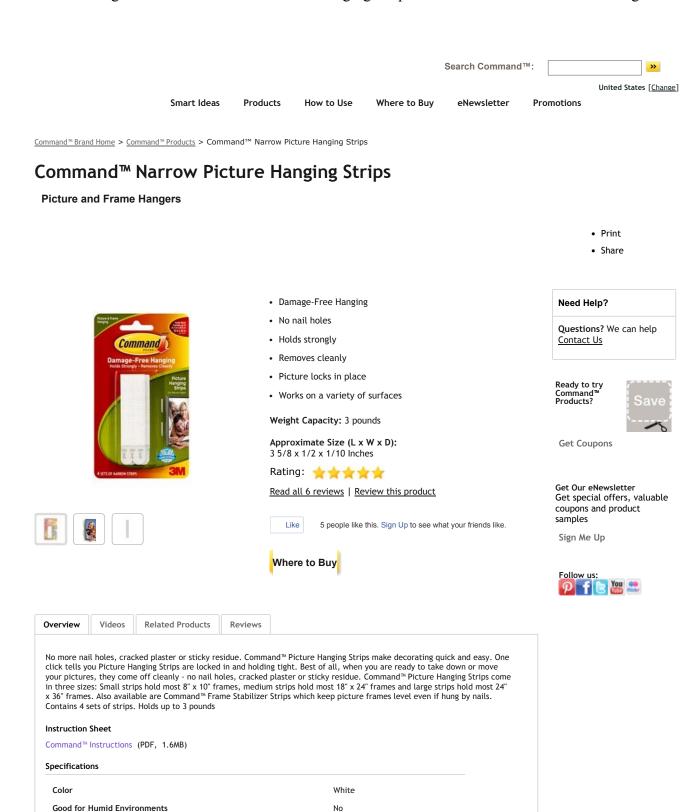

3M and Command are trademarks of 3M

Command™ Brand: FAQ's All Command™ Brand Products Contact Us View Mobile Site

Material

Size

**Package Contents** 

Weight Capacity

Foam

Narrow

3 pounds

4 sets of strips

Legal Information Privacy Policy

© 3M 2012. All Rights Reserved.