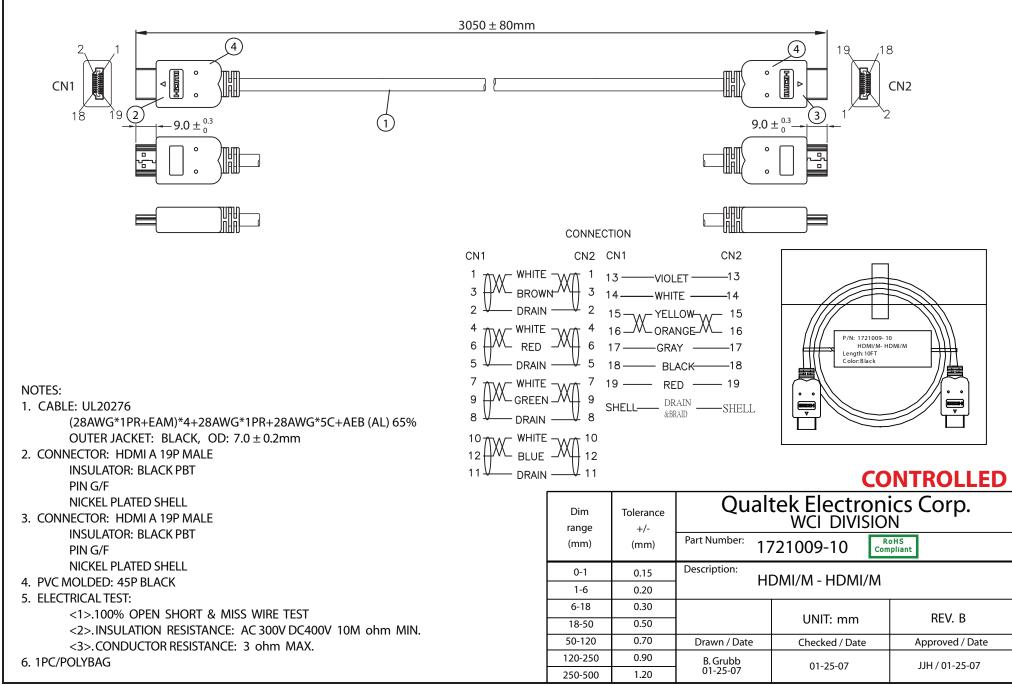

THESE DRAWINGS ARE THE PROPERTY OF QUALTEK ELECTRONICS AND NOT TO BE REPRODUCED FOR OR COMMUNICATED TO A THIRD PARTY WITHOUT THE EXPRESS WRITTEN PERMISSION OF AN OFFICER OF QUALTEK ELECTRONICS.

|   | REVISION |                                                |          |          |
|---|----------|------------------------------------------------|----------|----------|
|   | REV.     | DESCRIPTION                                    | DATE     | APPROVED |
| ĺ | Α        | Changed HDMI/M Mold Design /                   | 03-12-07 | DP       |
|   |          | Changed Cable Spec /                           |          |          |
| [ |          | Changed From Crimp Terminal to Solder Terminal |          |          |
|   | В        | Updated Graphics, Notes, and Pin out           | 02-07-14 | LY       |