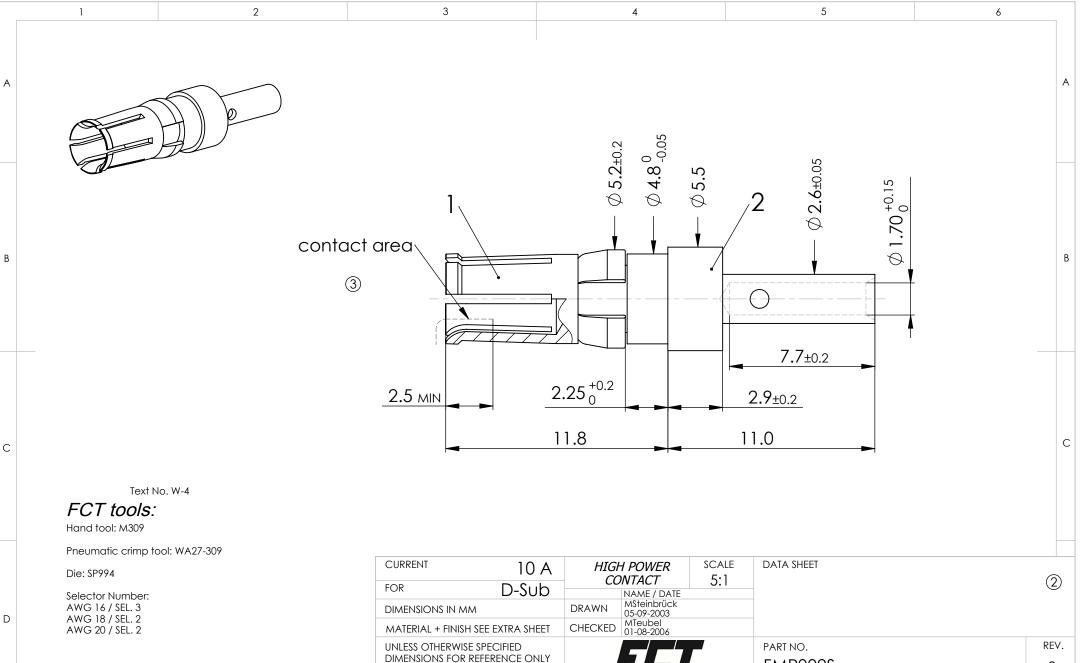

Everlight and Freescale. Main products comprise IC, Modules, Potentiometer, IC Socket, Relay, Connector. Our parts cover such applications as commercial, industrial, and automotives areas.

We are looking forward to setting up business relationship with you and hope to provide you with the best service and solution. Let us make a better world for our industry!



## Contact us

Tel: +86-755-8981 8866 Fax: +86-755-8427 6832 Email & Skype: info@chipsmall.com Web: www.chipsmall.com Address: A1208, Overseas Decoration Building, #122 Zhenhua RD., Futian, Shenzhen, China



COMMENT: ALL RIGHTS ARE RESERVED BY US FOR THIS DRAWING. WITHOUT OUR PRIOR CONSENT, IT MAY NEITHER BE DUPLICATED NOR MADE AVAILABLE TO A THIRD PARTY, AND IT ALSO MAY NOT BE IMPROPERLY USED BY TE RECEIVER, OR A THIRD PARTY.



15-08-2008

DATE

11399

INDEX

3

REV.

FMP002S

REPLACEMENT FOR:

a molex company

ORIGINAL: DIN A4-DRAWING AS A FILE

3

PAGE: 1/1

2

1