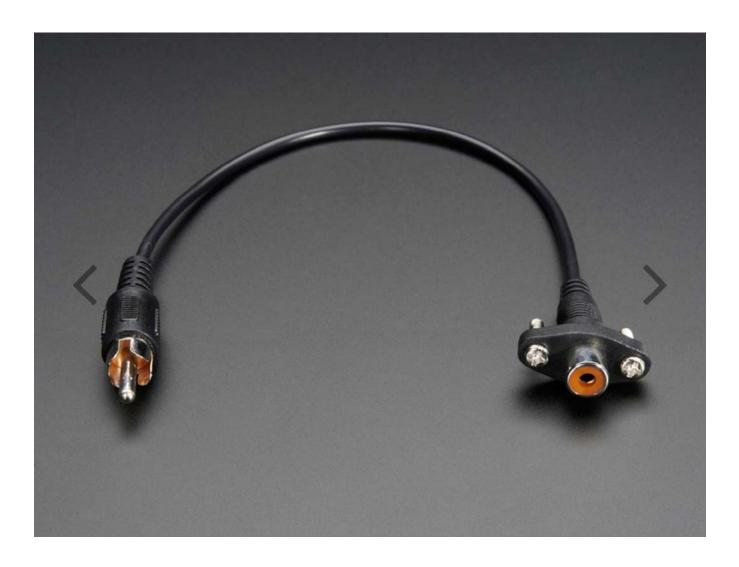

## Panel Mount RCA (Composite Video, Audio) Cable

PRODUCT ID: 1729

#### DESCRIPTION

This handy Panel Mount RCA Cable is perfect for component/composite video and audio and perfect for connecting our Raspberry Pi to RCA component/composite screens.

This cable comes with two nice RCA connectors and has two mounting screws 20mm apart.

The cable is 264mm / 10.4" long.

### **Technical Details**

Length: 264mm / 10.4" Mounting Screws: 20mm / 0.8" apart Weight: 11.1g