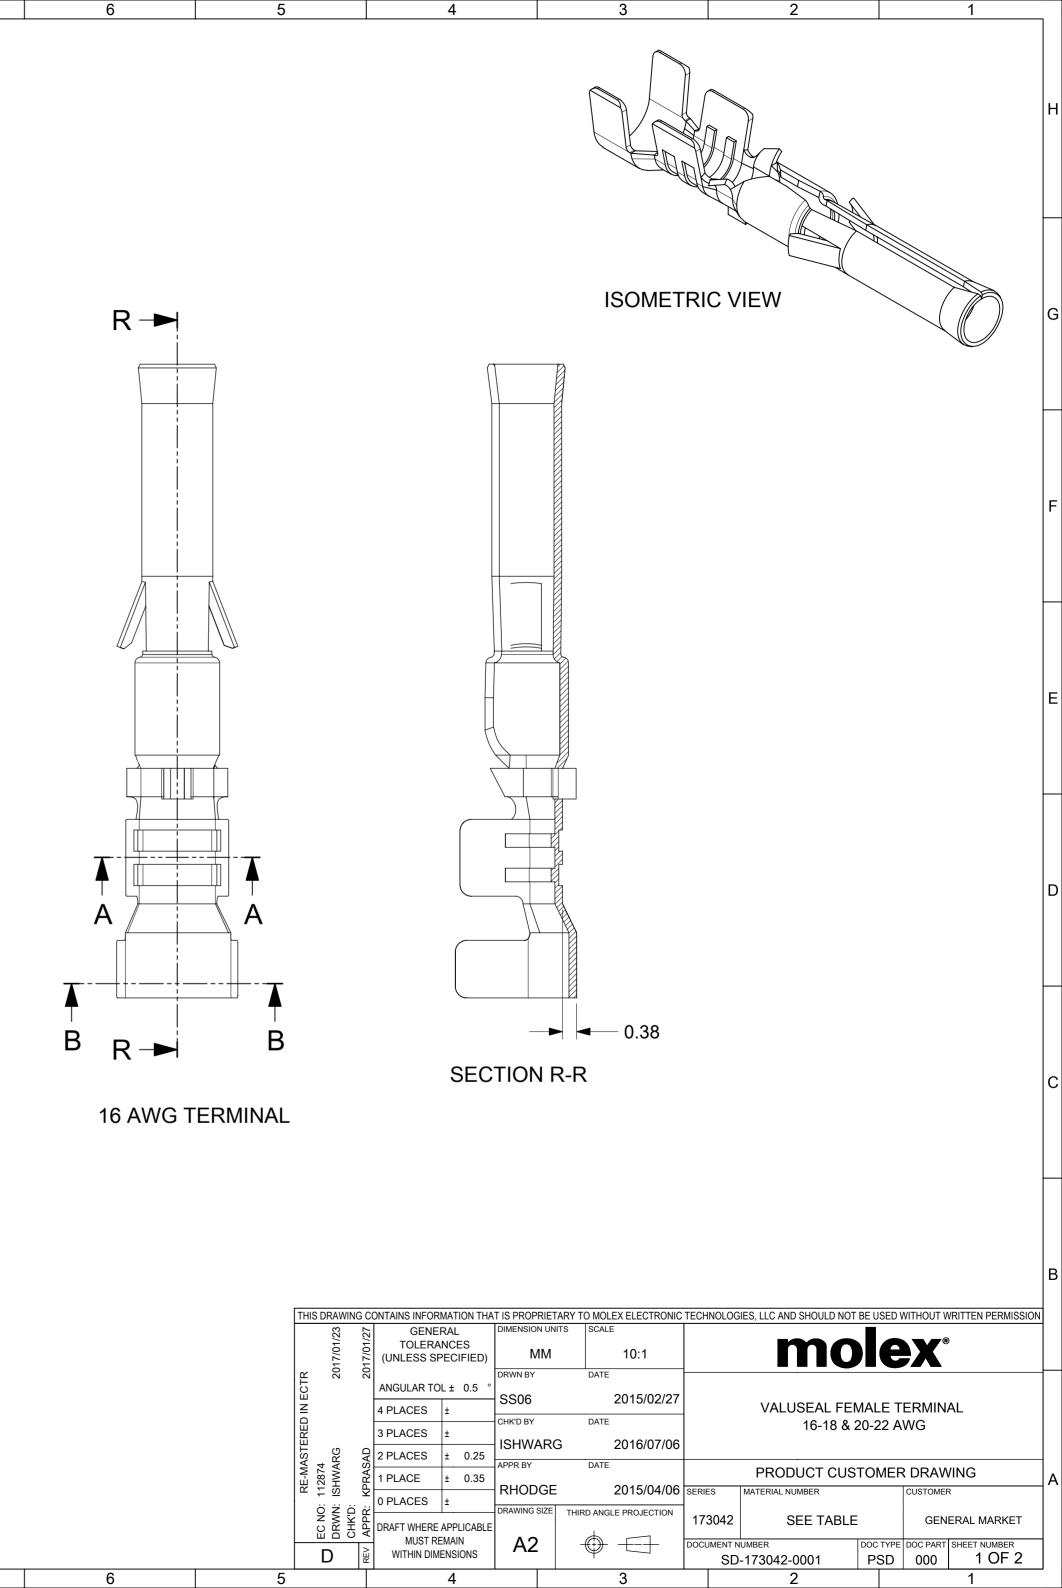

|                                                                                                                                      | CONDUCTOR                                                                                                                                                      | AND INSULA                                                                               | TOR CRIMP DI                                          | MENSIONS                                     |                     |        |                                                                                                                                                                                                                                                                                                                                                                                                                                                                                                                                                                                                                                                                                                                                                                                                                                                                                                                                                                                                                                                                                                                                                                                                                                                                                                                                                                                                                                                                                                                                                                                                                                                                                                                                                                                                                                                                                                                                                                                                                                                                                                                                                                                                                                                                                                                                                                                                                                                                                                                                                                                                                                                                                                                                                                                                                                                                                                                          |                                                                    |                                     |       |                                       |       |
|--------------------------------------------------------------------------------------------------------------------------------------|----------------------------------------------------------------------------------------------------------------------------------------------------------------|------------------------------------------------------------------------------------------|-------------------------------------------------------|----------------------------------------------|---------------------|--------|--------------------------------------------------------------------------------------------------------------------------------------------------------------------------------------------------------------------------------------------------------------------------------------------------------------------------------------------------------------------------------------------------------------------------------------------------------------------------------------------------------------------------------------------------------------------------------------------------------------------------------------------------------------------------------------------------------------------------------------------------------------------------------------------------------------------------------------------------------------------------------------------------------------------------------------------------------------------------------------------------------------------------------------------------------------------------------------------------------------------------------------------------------------------------------------------------------------------------------------------------------------------------------------------------------------------------------------------------------------------------------------------------------------------------------------------------------------------------------------------------------------------------------------------------------------------------------------------------------------------------------------------------------------------------------------------------------------------------------------------------------------------------------------------------------------------------------------------------------------------------------------------------------------------------------------------------------------------------------------------------------------------------------------------------------------------------------------------------------------------------------------------------------------------------------------------------------------------------------------------------------------------------------------------------------------------------------------------------------------------------------------------------------------------------------------------------------------------------------------------------------------------------------------------------------------------------------------------------------------------------------------------------------------------------------------------------------------------------------------------------------------------------------------------------------------------------------------------------------------------------------------------------------------------------|--------------------------------------------------------------------|-------------------------------------|-------|---------------------------------------|-------|
|                                                                                                                                      | 16-18 AWG - WRAP AR                                                                                                                                            | OUND CRIMP                                                                               | 16 AWG - WRA                                          | AP AROUND CRIMP                              |                     |        |                                                                                                                                                                                                                                                                                                                                                                                                                                                                                                                                                                                                                                                                                                                                                                                                                                                                                                                                                                                                                                                                                                                                                                                                                                                                                                                                                                                                                                                                                                                                                                                                                                                                                                                                                                                                                                                                                                                                                                                                                                                                                                                                                                                                                                                                                                                                                                                                                                                                                                                                                                                                                                                                                                                                                                                                                                                                                                                          |                                                                    |                                     |       |                                       |       |
|                                                                                                                                      | - 2.72                                                                                                                                                         | 2.71                                                                                     | -2.7                                                  | 72 - 2.71                                    |                     |        |                                                                                                                                                                                                                                                                                                                                                                                                                                                                                                                                                                                                                                                                                                                                                                                                                                                                                                                                                                                                                                                                                                                                                                                                                                                                                                                                                                                                                                                                                                                                                                                                                                                                                                                                                                                                                                                                                                                                                                                                                                                                                                                                                                                                                                                                                                                                                                                                                                                                                                                                                                                                                                                                                                                                                                                                                                                                                                                          |                                                                    |                                     |       |                                       |       |
|                                                                                                                                      | SECTION                                                                                                                                                        |                                                                                          | SECTION 3.2                                           |                                              |                     | (25.40 | CARRIER VIEW<br>ACTUAL SIZE                                                                                                                                                                                                                                                                                                                                                                                                                                                                                                                                                                                                                                                                                                                                                                                                                                                                                                                                                                                                                                                                                                                                                                                                                                                                                                                                                                                                                                                                                                                                                                                                                                                                                                                                                                                                                                                                                                                                                                                                                                                                                                                                                                                                                                                                                                                                                                                                                                                                                                                                                                                                                                                                                                                                                                                                                                                                                              |                                                                    |                                     |       |                                       |       |
|                                                                                                                                      |                                                                                                                                                                | ₹.30                                                                                     |                                                       |                                              |                     |        |                                                                                                                                                                                                                                                                                                                                                                                                                                                                                                                                                                                                                                                                                                                                                                                                                                                                                                                                                                                                                                                                                                                                                                                                                                                                                                                                                                                                                                                                                                                                                                                                                                                                                                                                                                                                                                                                                                                                                                                                                                                                                                                                                                                                                                                                                                                                                                                                                                                                                                                                                                                                                                                                                                                                                                                                                                                                                                                          |                                                                    |                                     |       |                                       |       |
|                                                                                                                                      | SECTION T                                                                                                                                                      | T-T                                                                                      | SECTIO                                                | ON B-B                                       |                     |        |                                                                                                                                                                                                                                                                                                                                                                                                                                                                                                                                                                                                                                                                                                                                                                                                                                                                                                                                                                                                                                                                                                                                                                                                                                                                                                                                                                                                                                                                                                                                                                                                                                                                                                                                                                                                                                                                                                                                                                                                                                                                                                                                                                                                                                                                                                                                                                                                                                                                                                                                                                                                                                                                                                                                                                                                                                                                                                                          |                                                                    |                                     |       |                                       |       |
|                                                                                                                                      | SECTION <sup>-</sup>                                                                                                                                           | T-T                                                                                      | SECTIO                                                | ON B-B                                       |                     |        |                                                                                                                                                                                                                                                                                                                                                                                                                                                                                                                                                                                                                                                                                                                                                                                                                                                                                                                                                                                                                                                                                                                                                                                                                                                                                                                                                                                                                                                                                                                                                                                                                                                                                                                                                                                                                                                                                                                                                                                                                                                                                                                                                                                                                                                                                                                                                                                                                                                                                                                                                                                                                                                                                                                                                                                                                                                                                                                          |                                                                    |                                     |       |                                       |       |
|                                                                                                                                      | SECTION                                                                                                                                                        | T-T                                                                                      | SECTIO                                                | ON B-B                                       |                     |        |                                                                                                                                                                                                                                                                                                                                                                                                                                                                                                                                                                                                                                                                                                                                                                                                                                                                                                                                                                                                                                                                                                                                                                                                                                                                                                                                                                                                                                                                                                                                                                                                                                                                                                                                                                                                                                                                                                                                                                                                                                                                                                                                                                                                                                                                                                                                                                                                                                                                                                                                                                                                                                                                                                                                                                                                                                                                                                                          |                                                                    |                                     |       |                                       |       |
|                                                                                                                                      | SECTION                                                                                                                                                        | T-T                                                                                      | SECTIO                                                | ON B-B                                       |                     |        |                                                                                                                                                                                                                                                                                                                                                                                                                                                                                                                                                                                                                                                                                                                                                                                                                                                                                                                                                                                                                                                                                                                                                                                                                                                                                                                                                                                                                                                                                                                                                                                                                                                                                                                                                                                                                                                                                                                                                                                                                                                                                                                                                                                                                                                                                                                                                                                                                                                                                                                                                                                                                                                                                                                                                                                                                                                                                                                          |                                                                    |                                     |       |                                       |       |
| /ATERIAL: TIN<br>FINISHES:<br>FOT TIN DIP (6                                                                                         | N BRASS<br>60µ INCHES MIN).                                                                                                                                    |                                                                                          | SECTIO                                                | ON B-B                                       |                     |        |                                                                                                                                                                                                                                                                                                                                                                                                                                                                                                                                                                                                                                                                                                                                                                                                                                                                                                                                                                                                                                                                                                                                                                                                                                                                                                                                                                                                                                                                                                                                                                                                                                                                                                                                                                                                                                                                                                                                                                                                                                                                                                                                                                                                                                                                                                                                                                                                                                                                                                                                                                                                                                                                                                                                                                                                                                                                                                                          |                                                                    |                                     |       |                                       |       |
| MATERIAL: TIN<br>FINISHES:<br>HOT TIN DIP (6<br>PRODUCT SPE<br>PACKAGING S<br>FERMINAL FO<br>THIS PARTS C                            | N BRASS                                                                                                                                                        | 1-PS<br>1-O001<br>E HOUSING SE                                                           | RIES 172878                                           | ON B-B                                       |                     |        |                                                                                                                                                                                                                                                                                                                                                                                                                                                                                                                                                                                                                                                                                                                                                                                                                                                                                                                                                                                                                                                                                                                                                                                                                                                                                                                                                                                                                                                                                                                                                                                                                                                                                                                                                                                                                                                                                                                                                                                                                                                                                                                                                                                                                                                                                                                                                                                                                                                                                                                                                                                                                                                                                                                                                                                                                                                                                                                          |                                                                    |                                     |       |                                       |       |
| MATERIAL: TIN<br>FINISHES:<br>FOT TIN DIP (6<br>PRODUCT SPE<br>PACKAGING S<br>FERMINAL FO<br>THIS PARTS C<br>COSMETIC SP             | N BRASS<br>60µ INCHES MIN).<br>ECIFICATION: 1728770001<br>SPECIFICATION: PK-17304<br>R USE WITH RECEPTACL<br>CONFORM TO CLASS 'B' R                            | 1-PS<br>1-O001<br>E HOUSING SE                                                           | RIES 172878                                           | ON B-B                                       |                     |        |                                                                                                                                                                                                                                                                                                                                                                                                                                                                                                                                                                                                                                                                                                                                                                                                                                                                                                                                                                                                                                                                                                                                                                                                                                                                                                                                                                                                                                                                                                                                                                                                                                                                                                                                                                                                                                                                                                                                                                                                                                                                                                                                                                                                                                                                                                                                                                                                                                                                                                                                                                                                                                                                                                                                                                                                                                                                                                                          |                                                                    |                                     |       |                                       |       |
| ATERIAL: TIN<br>INISHES:<br>IOT TIN DIP (6<br>PRODUCT SPE<br>PACKAGING S<br>ERMINAL FO<br>THIS PARTS C<br>COSMETIC SP                | N BRASS<br>60µ INCHES MIN).<br>ECIFICATION: 1728770001<br>SPECIFICATION: PK-17304<br>R USE WITH RECEPTACL<br>CONFORM TO CLASS 'B' R                            | 1-PS<br>1-O001<br>E HOUSING SE                                                           | RIES 172878<br>DF                                     | ON B-B                                       | ) REMARKS           |        | S L GENER                                                                                                                                                                                                                                                                                                                                                                                                                                                                                                                                                                                                                                                                                                                                                                                                                                                                                                                                                                                                                                                                                                                                                                                                                                                                                                                                                                                                                                                                                                                                                                                                                                                                                                                                                                                                                                                                                                                                                                                                                                                                                                                                                                                                                                                                                                                                                                                                                                                                                                                                                                                                                                                                                                                                                                                                                                                                                                                | RAL DIMENSION UNITS                                                | SCALE                               |       |                                       | ITTEN |
| IATERIAL: TIN<br>INISHES:<br>OT TIN DIP (6<br>RODUCT SPE<br>ACKAGING S<br>ERMINAL FOI<br>HIS PARTS C<br>OSMETIC SP                   | N BRASS<br>60µ INCHES MIN).<br>ECIFICATION: 1728770001<br>SPECIFICATION: PK-17304<br>R USE WITH RECEPTACL<br>CONFORM TO CLASS 'B' R<br>PECIFICATION PS-45499-0 | 1-PS<br>1-O001<br>E HOUSING SE<br>EQUIRMENTS C<br>002.                                   | RIES 172878<br>DF                                     |                                              | ) REMARKS<br>ACTIVE |        | 2017/23<br>2017/10/22<br>2017/01/23<br>2017/01/23<br>2017/20<br>2017/23<br>2017/23<br>2017/23<br>2017/23<br>2017/23<br>2017/23<br>2017/23<br>2017/23<br>2017/23<br>2017/23<br>2017/23<br>2017/23<br>2017/23<br>2017/23<br>2017/23<br>2017/23<br>2017/23<br>2017/23<br>2017/23<br>2017/23<br>2017/23<br>2017/23<br>2017/23<br>2017/23<br>2017/23<br>2017/23<br>2017/23<br>2017/23<br>2017/23<br>2017/23<br>2017/23<br>2017/23<br>2017/23<br>2017/23<br>2017/23<br>2017/23<br>2017/23<br>2017/23<br>2017/23<br>2017/23<br>2017/23<br>2017/23<br>2017/23<br>2017/23<br>2017/23<br>2017/23<br>2017/23<br>2017/23<br>2017/23<br>2017/23<br>2017/23<br>2017/23<br>2017/23<br>2017/23<br>2017/23<br>2017/23<br>2017/23<br>2017/23<br>2017/23<br>2017/23<br>2017/23<br>2017/23<br>2017/23<br>2017/23<br>2017/23<br>2017/23<br>2017/23<br>2017/23<br>2017/23<br>2017/23<br>2017/23<br>2017/23<br>2017/23<br>2017/23<br>2017/23<br>2017/23<br>2017/23<br>2017/23<br>2017/23<br>2017/23<br>2017/23<br>2017/23<br>2017/23<br>2017/23<br>2017/23<br>2017/23<br>2017/23<br>2017/23<br>2017/23<br>2017/23<br>2017/23<br>2017/23<br>2017/23<br>2017/23<br>2017/23<br>2017/23<br>2017/23<br>2017/23<br>2017/23<br>2017/23<br>2017/23<br>2017/23<br>2017/23<br>2017/23<br>2017/23<br>2017/23<br>2017/23<br>2017/23<br>2017/23<br>2017/23<br>2017/23<br>2017/23<br>2017/23<br>2017/23<br>2017/23<br>2017/23<br>2017/23<br>2017/23<br>2017/23<br>2017/23<br>2017/23<br>2017/23<br>2017/23<br>2017/23<br>2017/23<br>2017/23<br>2017/23<br>2017/23<br>2017/23<br>2017/23<br>2017/23<br>2017/23<br>2017/23<br>2017/23<br>2017/23<br>2017/23<br>2017/23<br>2017/23<br>2017/23<br>2017/23<br>2017/23<br>2017/23<br>2017/23<br>2017/23<br>2017/23<br>2017/23<br>2017/23<br>2017/23<br>2017/23<br>2017/23<br>2017/23<br>2017/23<br>2017/23<br>2017/23<br>2017/23<br>2017/23<br>2017/23<br>2017/23<br>2017/23<br>2017/23<br>2017/23<br>2017/23<br>2017/23<br>2017/23<br>2017/23<br>2017/23<br>2017/23<br>2017/23<br>2017/23<br>2017/23<br>2017/23<br>2017/23<br>2017/23<br>2017/23<br>2017/23<br>2017/23<br>2017/23<br>2017/23<br>2017/23<br>2017/23<br>2017/23<br>2017/23<br>2017/23<br>2017/23<br>2017/23<br>2017/23<br>2017/23<br>2017/23<br>2017/23<br>2017/23<br>2017/23<br>2017/23<br>2017/23<br>2017/23<br>2017/23<br>2017/23<br>2017/23<br>2017/23<br>2017/23<br>2017/23<br>2017/23<br>2017/23<br>2017/23<br>2017/23<br>2017/23<br>2017/23<br>2017/23<br>2017/23<br>2017/23<br>2017/23<br>2017/23<br>2017/23<br>2017/23<br>2017/23<br>2017/23<br>2017/23<br>2017/23<br>2017/23<br>2017/23<br>2017/23<br>2017/23<br>2017/23<br>2017/23<br>2017/23<br>2017/23<br>2017/23<br>2017/23<br>2017/23<br>2017/23<br>2017/23<br>2017/23<br>2017/23<br>2017/23<br>2017/23<br>2017/23<br>2017/23<br>2017/23<br>2017/23<br>2017/23<br>2017/23<br>2017/23<br>2017/23<br>2017/23<br>2017/23<br>2017/23<br>2017/23<br>2017/23<br>2017/23<br>2017/23<br>2017/ | RAL DIMENSION UNITS<br>NCES<br>PECIFIED) MM<br>DRWN BY             |                                     |       | SHOULD NOT BE USED WITHOUT WR         |       |
| ATERIAL: TIN<br>INISHES:<br>IOT TIN DIP (6<br>PRODUCT SPE<br>PACKAGING S<br>PACKAGING S<br>ERMINAL FO<br>THIS PARTS C<br>COSMETIC SP | N BRASS<br>60µ INCHES MIN).<br>ECIFICATION: 1728770001<br>SPECIFICATION: PK-17304<br>R USE WITH RECEPTACL<br>CONFORM TO CLASS 'B' R<br>PECIFICATION PS-45499-0 | 1-PS<br>1-O001<br>E HOUSING SE<br>EQUIRMENTS C<br>002.<br>CRIMP SIZE<br>16 AWG<br>18 AWG | RIES 172878<br>DF<br>WIRE STYLE<br>UL 1061<br>UL 1007 | INSULATION DIAMETER (MEAN)<br>Ø1.98<br>Ø2.03 | ACTIVE<br>ACTIVE    |        | CI DI CILERAI                                                                                                                                                                                                                                                                                                                                                                                                                                                                                                                                                                                                                                                                                                                                                                                                                                                                                                                                                                                                                                                                                                                                                                                                                                                                                                                                                                                                                                                                                                                                                                                                                                                                                                                                                                                                                                                                                                                                                                                                                                                                                                                                                                                                                                                                                                                                                                                                                                                                                                                                                                                                                                                                                                                                                                                                                                                                                                            | RAL DIMENSION UNITS<br>NCES<br>PECIFIED) MM<br>L ± 0.5 °<br>t SS06 | SCALE<br>10:1<br>DATE<br>2015/02/27 | VALUS | <b>nolex</b> ®<br>Seal female termina |       |
| PRODUCT SPE<br>PACKAGING S<br>TERMINAL FO<br>THIS PARTS C                                                                            | N BRASS<br>60µ INCHES MIN).<br>ECIFICATION: 1728770001<br>SPECIFICATION: PK-17304<br>R USE WITH RECEPTACL<br>CONFORM TO CLASS 'B' R<br>PECIFICATION PS-45499-0 | 1-PS<br>1-O001<br>E HOUSING SE<br>EQUIRMENTS C<br>002.<br>CRIMP SIZE<br>16 AWG           | RIES 172878<br>DF<br>WIRE STYLE<br>UL 1061            | INSULATION DIAMETER (MEAN)<br>Ø1.98          | ACTIVE              |        | Z C C C C C C C C C C C C C C C C C C C                                                                                                                                                                                                                                                                                                                                                                                                                                                                                                                                                                                                                                                                                                                                                                                                                                                                                                                                                                                                                                                                                                                                                                                                                                                                                                                                                                                                                                                                                                                                                                                                                                                                                                                                                                                                                                                                                                                                                                                                                                                                                                                                                                                                                                                                                                                                                                                                                                                                                                                                                                                                                                                                                                                                                                                                                                                                                  | RAL DIMENSION UNITS<br>NCES<br>PECIFIED) MM<br>DRWN BY             | SCALE<br>10:1<br>DATE               | VALUS | nolex                                 | L     |