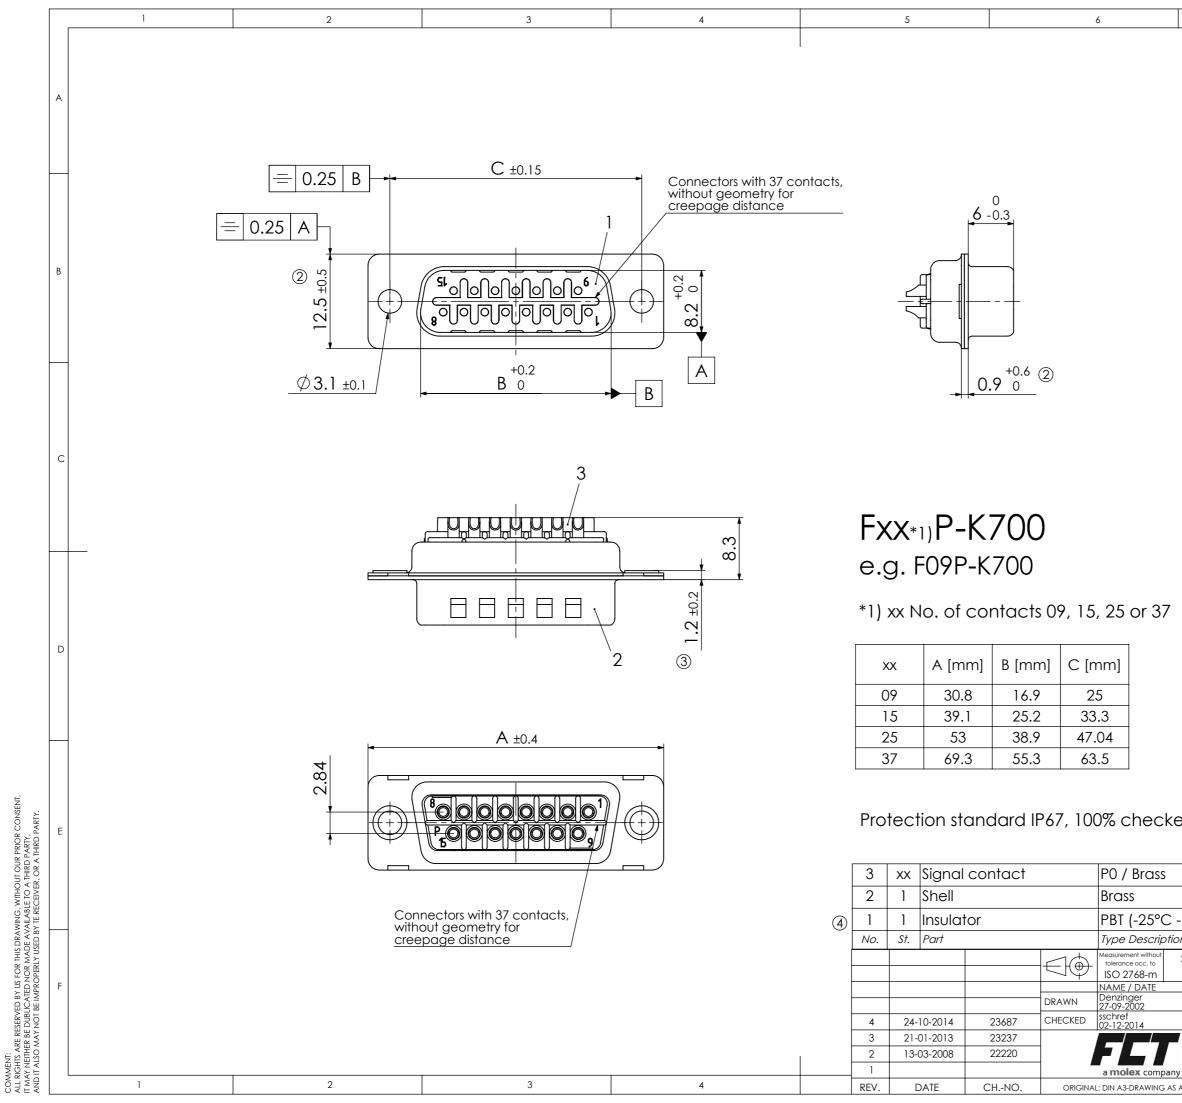

|                         |                        |                                                  |   | В |
|-------------------------|------------------------|--------------------------------------------------|---|---|
|                         | Rot                    | HS compliant                                     |   | с |
|                         |                        |                                                  |   | D |
| ed acc                  | (                      | o DIN EN60529<br>0,8µm Au / AWG 20<br>tin plated |   | E |
| - +70°C)<br>on/Material |                        | red<br>Surface plating/Colour/Class              |   |   |
| SCALE<br>2:1            | D-S                    | Waterproof<br>Sub Miniature Connecto             | r |   |
| /                       | DWG.NO. FXXP-K700 4    |                                                  |   |   |
| A FILE                  | REPLACEMENT FOR: PAGES |                                                  |   | 1 |