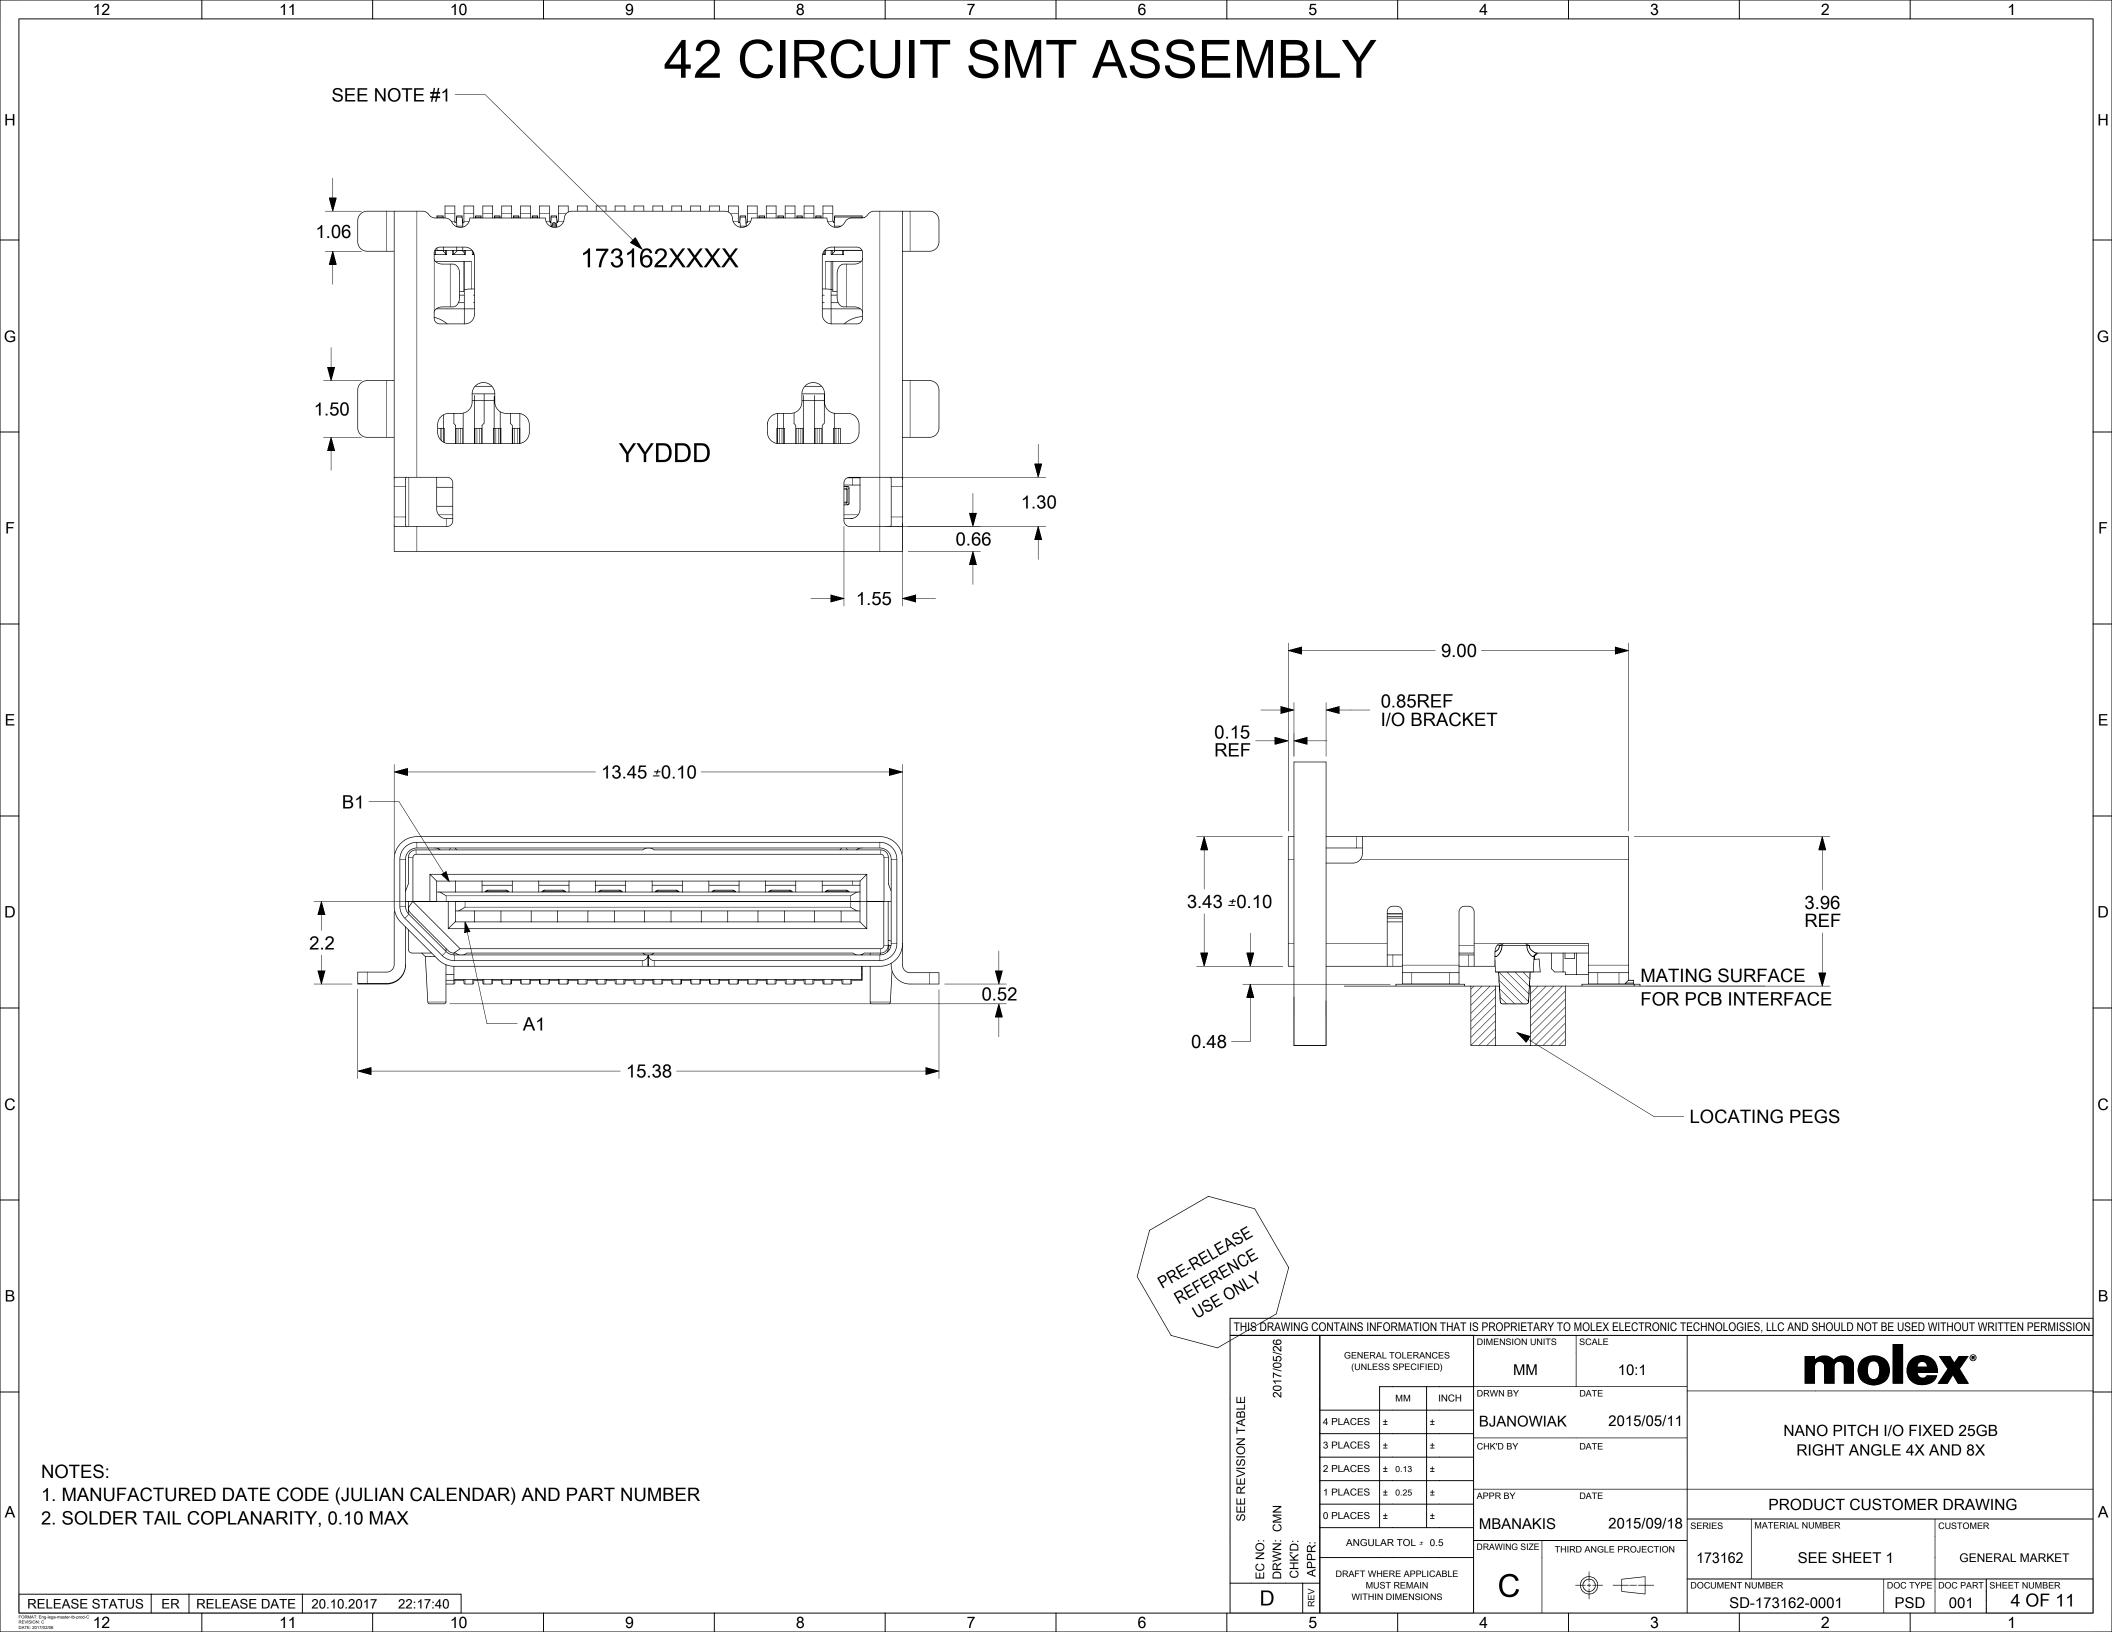

Chipsmall Limited consists of a professional team with an average of over 10 year of expertise in the distribution of electronic components. Based in Hongkong, we have already established firm and mutual-benefit business relationships with customers from, Europe, America and south Asia, supplying obsolete and hard-to-find components to meet their specific needs.

With the principle of "Quality Parts, Customers Priority, Honest Operation, and Considerate Service", our business mainly focus on the distribution of electronic components. Line cards we deal with include Microchip, ALPS, ROHM, Xilinx, Pulse, ON, Everlight and Freescale. Main products comprise IC, Modules, Potentiometer, IC Socket, Relay, Connector. Our parts cover such applications as commercial, industrial, and automotives areas.

We are looking forward to setting up business relationship with you and hope to provide you with the best service and solution. Let us make a better world for our industry!

## Contact us

Tel: +86-755-8981 8866 Fax: +86-755-8427 6832

Email & Skype: info@chipsmall.com Web: www.chipsmall.com

Address: A1208, Overseas Decoration Building, #122 Zhenhua RD., Futian, Shenzhen, China