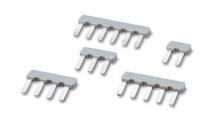

## **EBP 3-5**

Order No.: 1733172

The illustration shows a combination of versions, EBP 2-5, EBP 3-5, EBP 4-5,

EBP 5-5, EBP 6-5

http://eshop.phoenixcontact.de/phoenix/treeViewClick.do?UID=1733172

Insertion bridge, fully insulated, for plug connectors with 5.0 or 5.08 mm pitch, no. of positions: 3