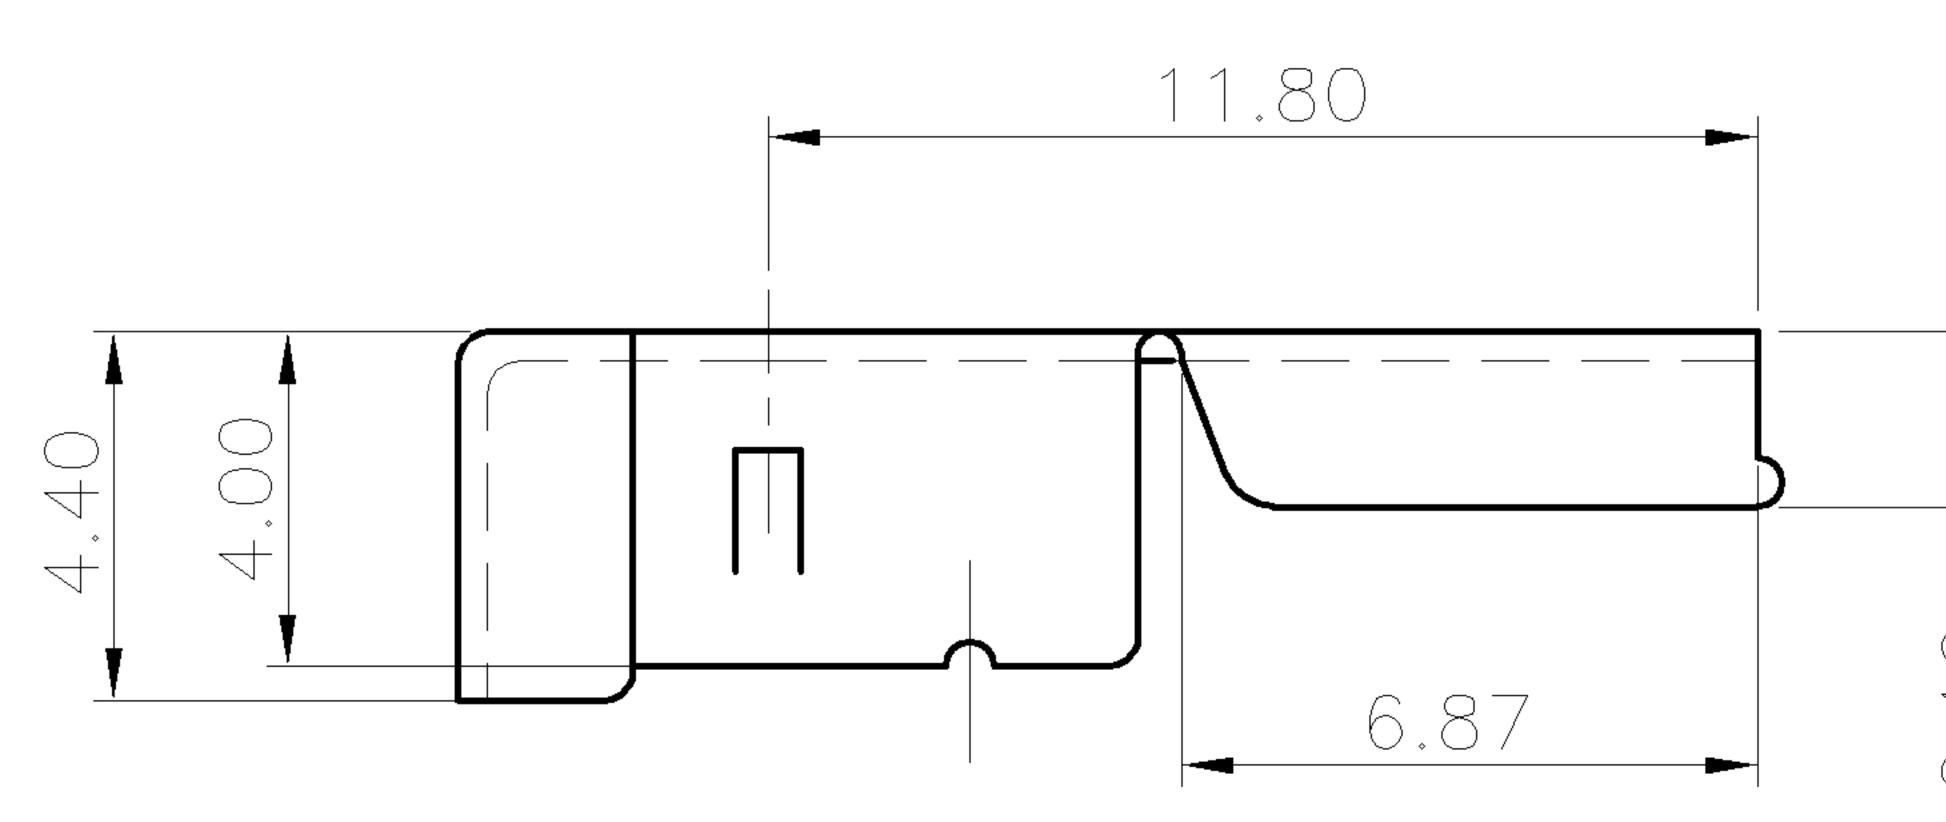

| DESCRIPTION                                                     | DAT      | E DWN              | APVD           |   |
|-----------------------------------------------------------------|----------|--------------------|----------------|---|
|                                                                 |          |                    |                | D |
|                                                                 |          |                    |                |   |
|                                                                 |          |                    |                |   |
|                                                                 |          |                    |                |   |
|                                                                 |          |                    |                |   |
|                                                                 |          |                    |                |   |
|                                                                 |          |                    |                | С |
|                                                                 |          |                    |                |   |
| ith 30% Glass fille<br>Color: (see table)<br>Ated on contact ar |          |                    |                |   |
| -TIN PLATING ON SOL<br>UNDERPLATED ALL OV                       | DERTAILS | ۶                  |                |   |
|                                                                 |          |                    |                | B |
|                                                                 |          |                    |                |   |
|                                                                 | WHITE    | 1-17343<br>1-17343 |                |   |
| HS<br>TE Conr                                                   | G. COLOR | PART NU            | MBER           |   |
| USB OVERMOLD HA<br>SERIES A, SOLD<br>LONG TY                    | ER PLUG, |                    |                | A |
| cage code drawing no $00779$ C-1734372                          |          | RESTRIC            | CTED TO        |   |
| SCALE                                                           | SHEET 2  | COF 7              | <sup>∨</sup> B |   |