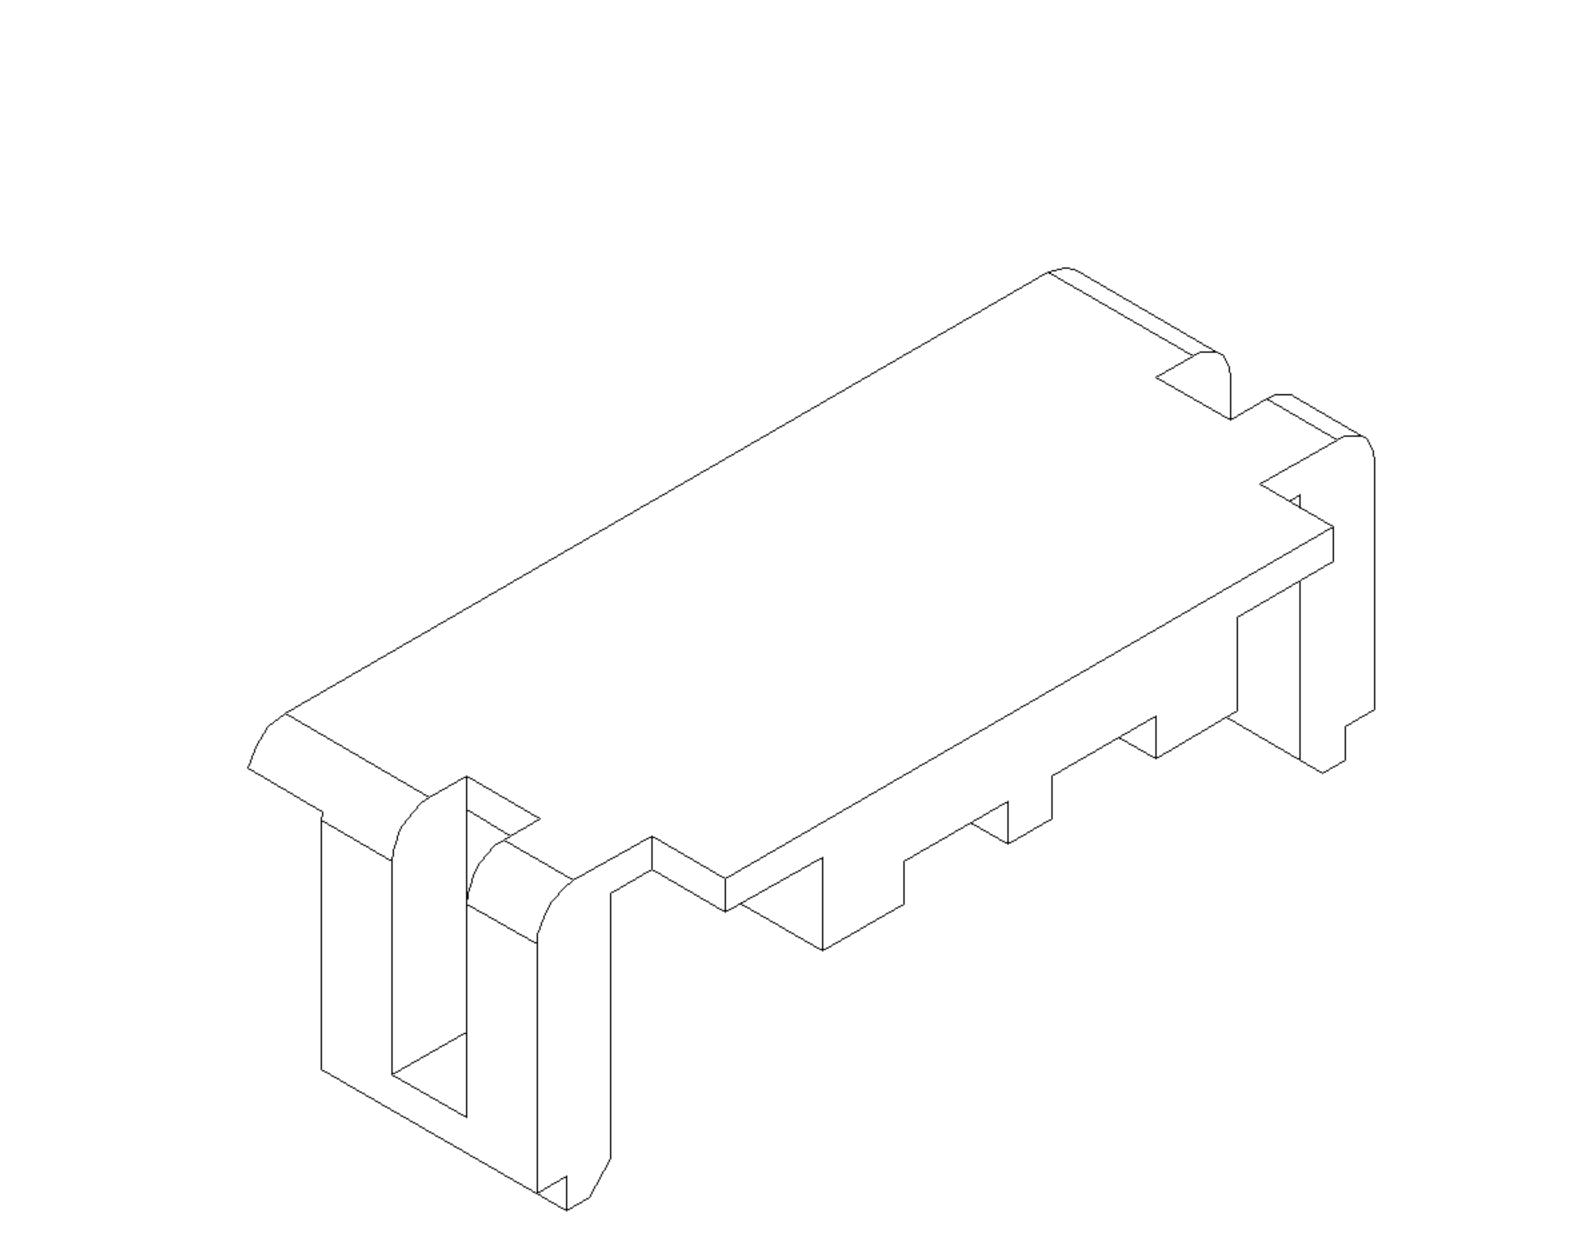

|            |                                                                                                  |                |        |       |         |                               |                           | •          |         |                |   |
|------------|--------------------------------------------------------------------------------------------------|----------------|--------|-------|---------|-------------------------------|---------------------------|------------|---------|----------------|---|
|            |                                                                                                  |                | P      | LTR   |         | REVISIONS<br>Description      | >                         | DATE       | DWN     | APVD           |   |
|            |                                                                                                  |                | •      |       | SEE SHE |                               |                           |            |         |                |   |
|            |                                                                                                  |                |        |       |         |                               |                           |            |         |                |   |
|            |                                                                                                  |                |        |       |         |                               |                           |            |         |                | D |
|            |                                                                                                  |                |        |       |         |                               |                           |            |         |                |   |
|            |                                                                                                  |                |        |       |         |                               |                           |            |         |                |   |
|            |                                                                                                  |                |        |       |         |                               |                           |            |         |                |   |
|            |                                                                                                  |                |        |       |         |                               |                           |            |         |                |   |
|            |                                                                                                  |                |        |       |         |                               |                           |            |         |                |   |
|            |                                                                                                  |                |        |       |         |                               |                           |            |         |                |   |
| $\bigcirc$ |                                                                                                  |                |        |       |         |                               |                           |            |         |                |   |
|            |                                                                                                  |                |        |       |         |                               |                           |            |         |                |   |
|            |                                                                                                  |                |        |       |         |                               |                           |            |         |                |   |
|            |                                                                                                  |                |        |       |         |                               |                           |            |         |                |   |
| Ţ          |                                                                                                  |                |        |       |         |                               |                           |            |         |                |   |
|            |                                                                                                  |                |        |       |         |                               |                           |            |         |                | C |
|            |                                                                                                  |                |        |       |         |                               |                           |            |         |                |   |
|            |                                                                                                  |                |        |       |         |                               |                           |            |         |                |   |
|            |                                                                                                  | Λ Ι            |        |       |         |                               |                           |            |         |                |   |
|            | 1. MATERI.<br>BACK                                                                               |                | •<br>• | SPCC  | Stee    | L, THECKNESS=0                | .35±0.015m                | m.         |         |                |   |
|            | 2. FINISH                                                                                        | 0<br>0         |        |       |         |                               |                           |            |         |                |   |
|            | BACK                                                                                             | Shell          |        |       |         | NICKEL PLATED<br>Ed all over. | over 100µ                 | MIN. Cu    |         |                |   |
|            |                                                                                                  |                |        |       |         |                               |                           |            |         |                |   |
| T T        |                                                                                                  |                |        |       |         |                               |                           |            |         |                |   |
|            |                                                                                                  |                |        |       |         |                               |                           |            |         |                | B |
|            |                                                                                                  |                |        |       |         |                               |                           |            |         |                |   |
|            |                                                                                                  |                |        |       |         |                               |                           |            |         |                |   |
|            |                                                                                                  |                |        |       |         |                               |                           |            |         |                |   |
|            |                                                                                                  |                |        |       |         |                               |                           |            |         |                |   |
|            |                                                                                                  |                |        |       |         |                               |                           | 3—         | 17343   | 372—1          |   |
|            |                                                                                                  |                |        |       |         |                               |                           | PAF        | T NU    | MBER           |   |
| S A C      | ONTROLLED DOCUMENT.                                                                              | CHK            |        |       |         |                               | TE Conned                 | ctivity    |         |                |   |
|            | TOLERANCES UNLESS<br>OTHERWISE SPECIFIED:                                                        | APVD           |        |       |         | NAME                          |                           |            |         |                |   |
|            | OPLC ±-                                                                                          | PRODUCT S      | SPEC   |       |         |                               | VERMOLD HAR               |            |         |                |   |
|            | $\begin{array}{cccc} 1 & PLC & \pm 0.35 \\ 2 & PLC & \pm 0.25 \\ 3 & PLC & \pm 0.15 \end{array}$ | <br>APPLICATIC | א. NC  | PEC   |         |                               | ES A, SOLDEE<br>LONG TYPE |            |         |                | A |
|            | $\begin{array}{ccc} 4 & PLC & \pm - \\ ANGLES & \pm 3^{\circ} \end{array}$                       |                |        | ~     |         | SIZE CAGE CODE DRAWING        |                           |            | RESTRIC | TED TO         |   |
|            | FINISH<br>SEE NOTE                                                                               | WEIGHT (       | ).7    | 8 GR  | AMS     | A300779 <b>C-</b>             |                           |            | _       |                |   |
|            |                                                                                                  | CUSTO          | ME     | r dra | WING    |                               | SCALE                     | SHEET 4 OF | 7   REV | <sup>′</sup> B |   |