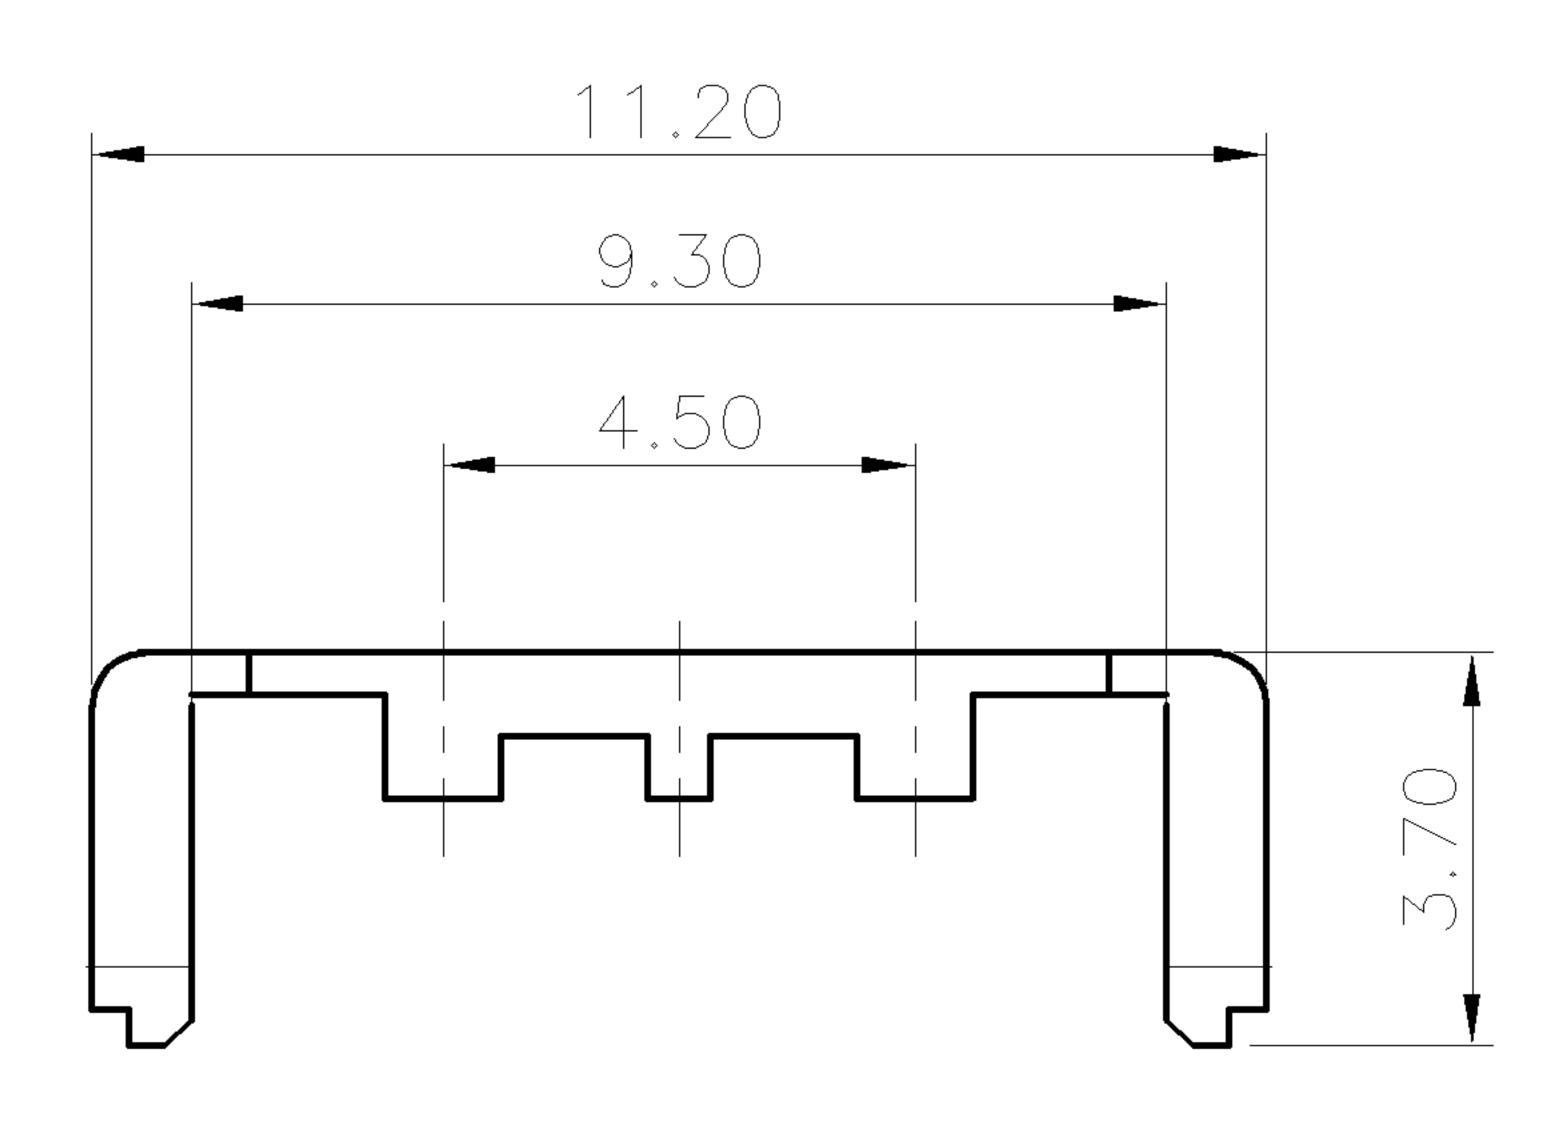

|   |                            | 4           |             |
|---|----------------------------|-------------|-------------|
|   | THIS DRAWING IS UNPUBLISH  | ED.<br>3Y — | RELEASED FO |
| D |                            |             |             |
|   | 11.20 <u>+0.00</u><br>0.10 |             |             |
| С |                            |             |             |
|   |                            |             |             |
| B |                            |             |             |
| A |                            |             |             |
|   | 1470-19 (3/11)             |             |             |