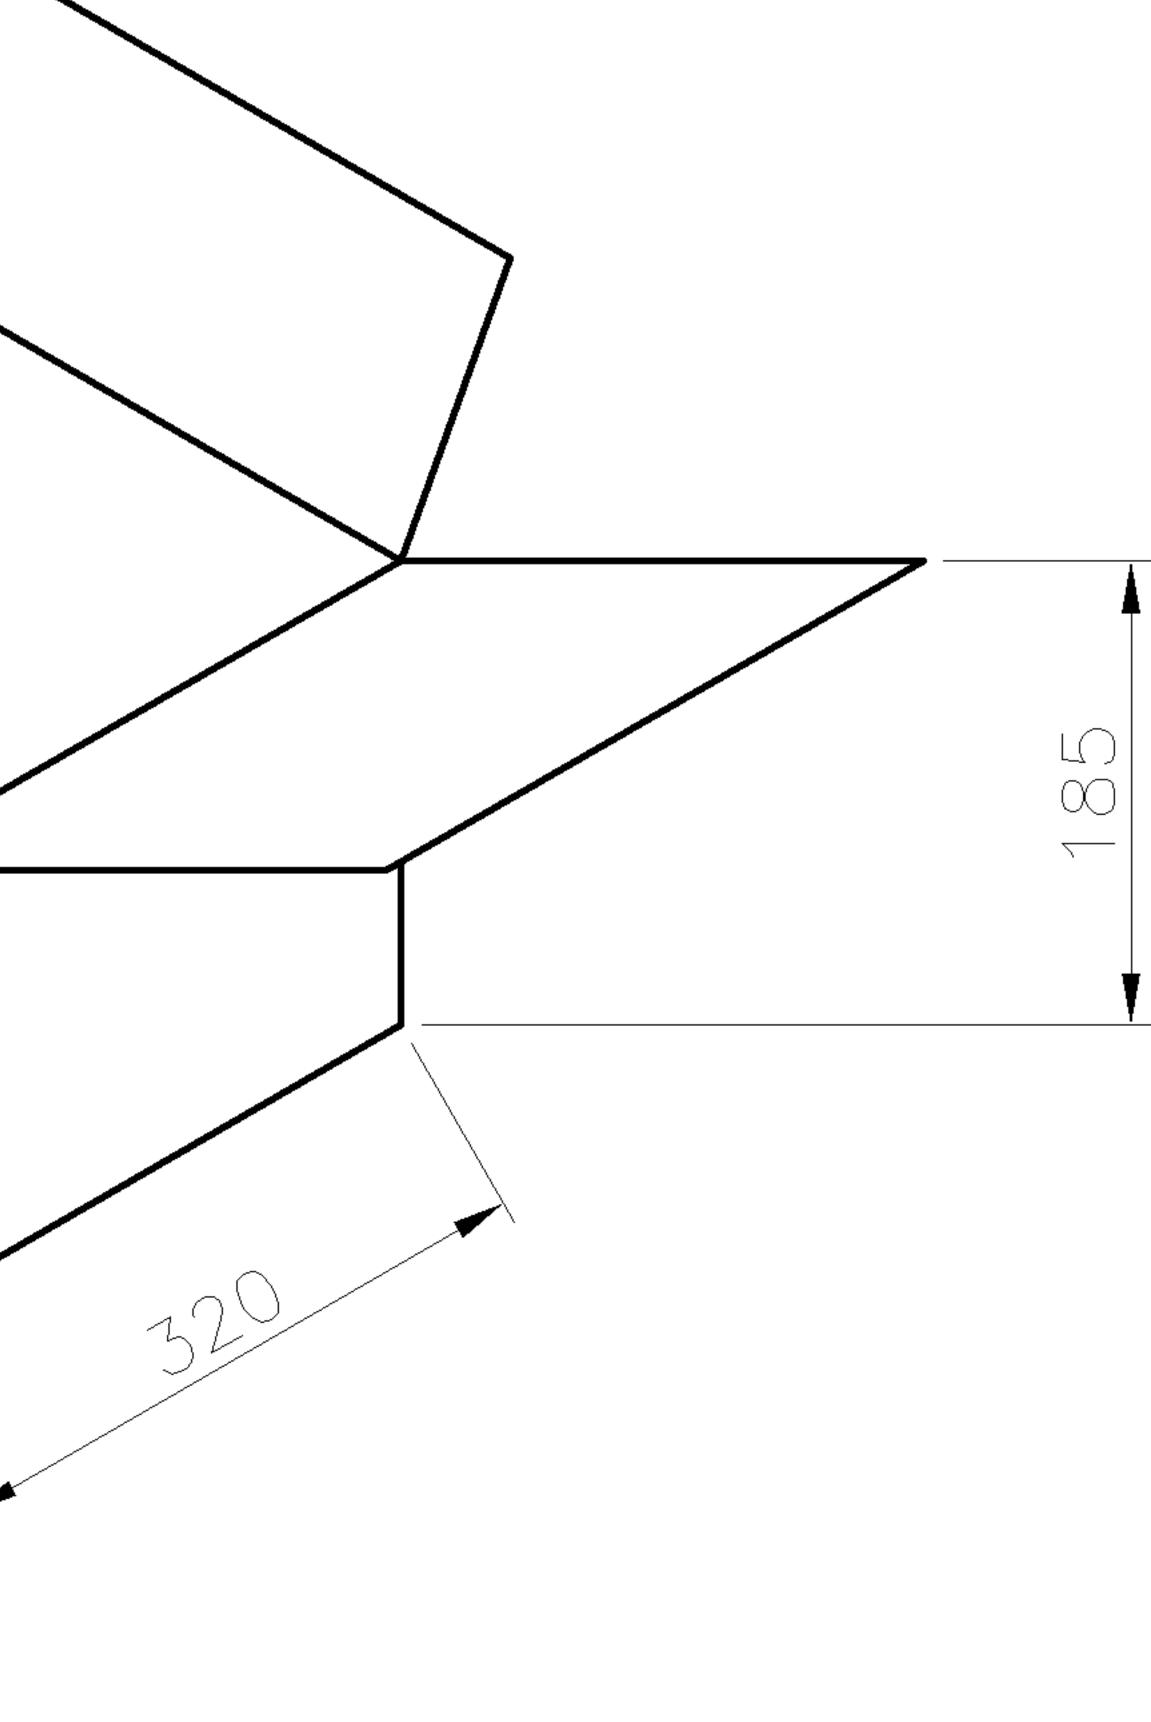

# NOTES:

- 1. MATERIAL:
- SHIPPING BOX : CORRUGATED FIBER.
- 2. DIMENSION : BAG : L=300mm , W=185mm , THICKNESS=0.1mm SHIPPING BOX : L=320 , W=460 , H=185
- 3. QUANTITY : FRONT SHELL PACKING : 250 PCS/BAG BACK SHELL PACKING : 1000 PCS/BAG MAIN BODY PACKING : 500 PCS/BAG COVER PACKING : 1000 PCS/BAG SECONARY PACKING : 3000 SETS/SHIPPING BOX
- 4. WEGHT : NET WIGHT : 11.70 KG/SHIPPING BOX GROSS WIGHT : 12.50 KG/SHIPPING BOX