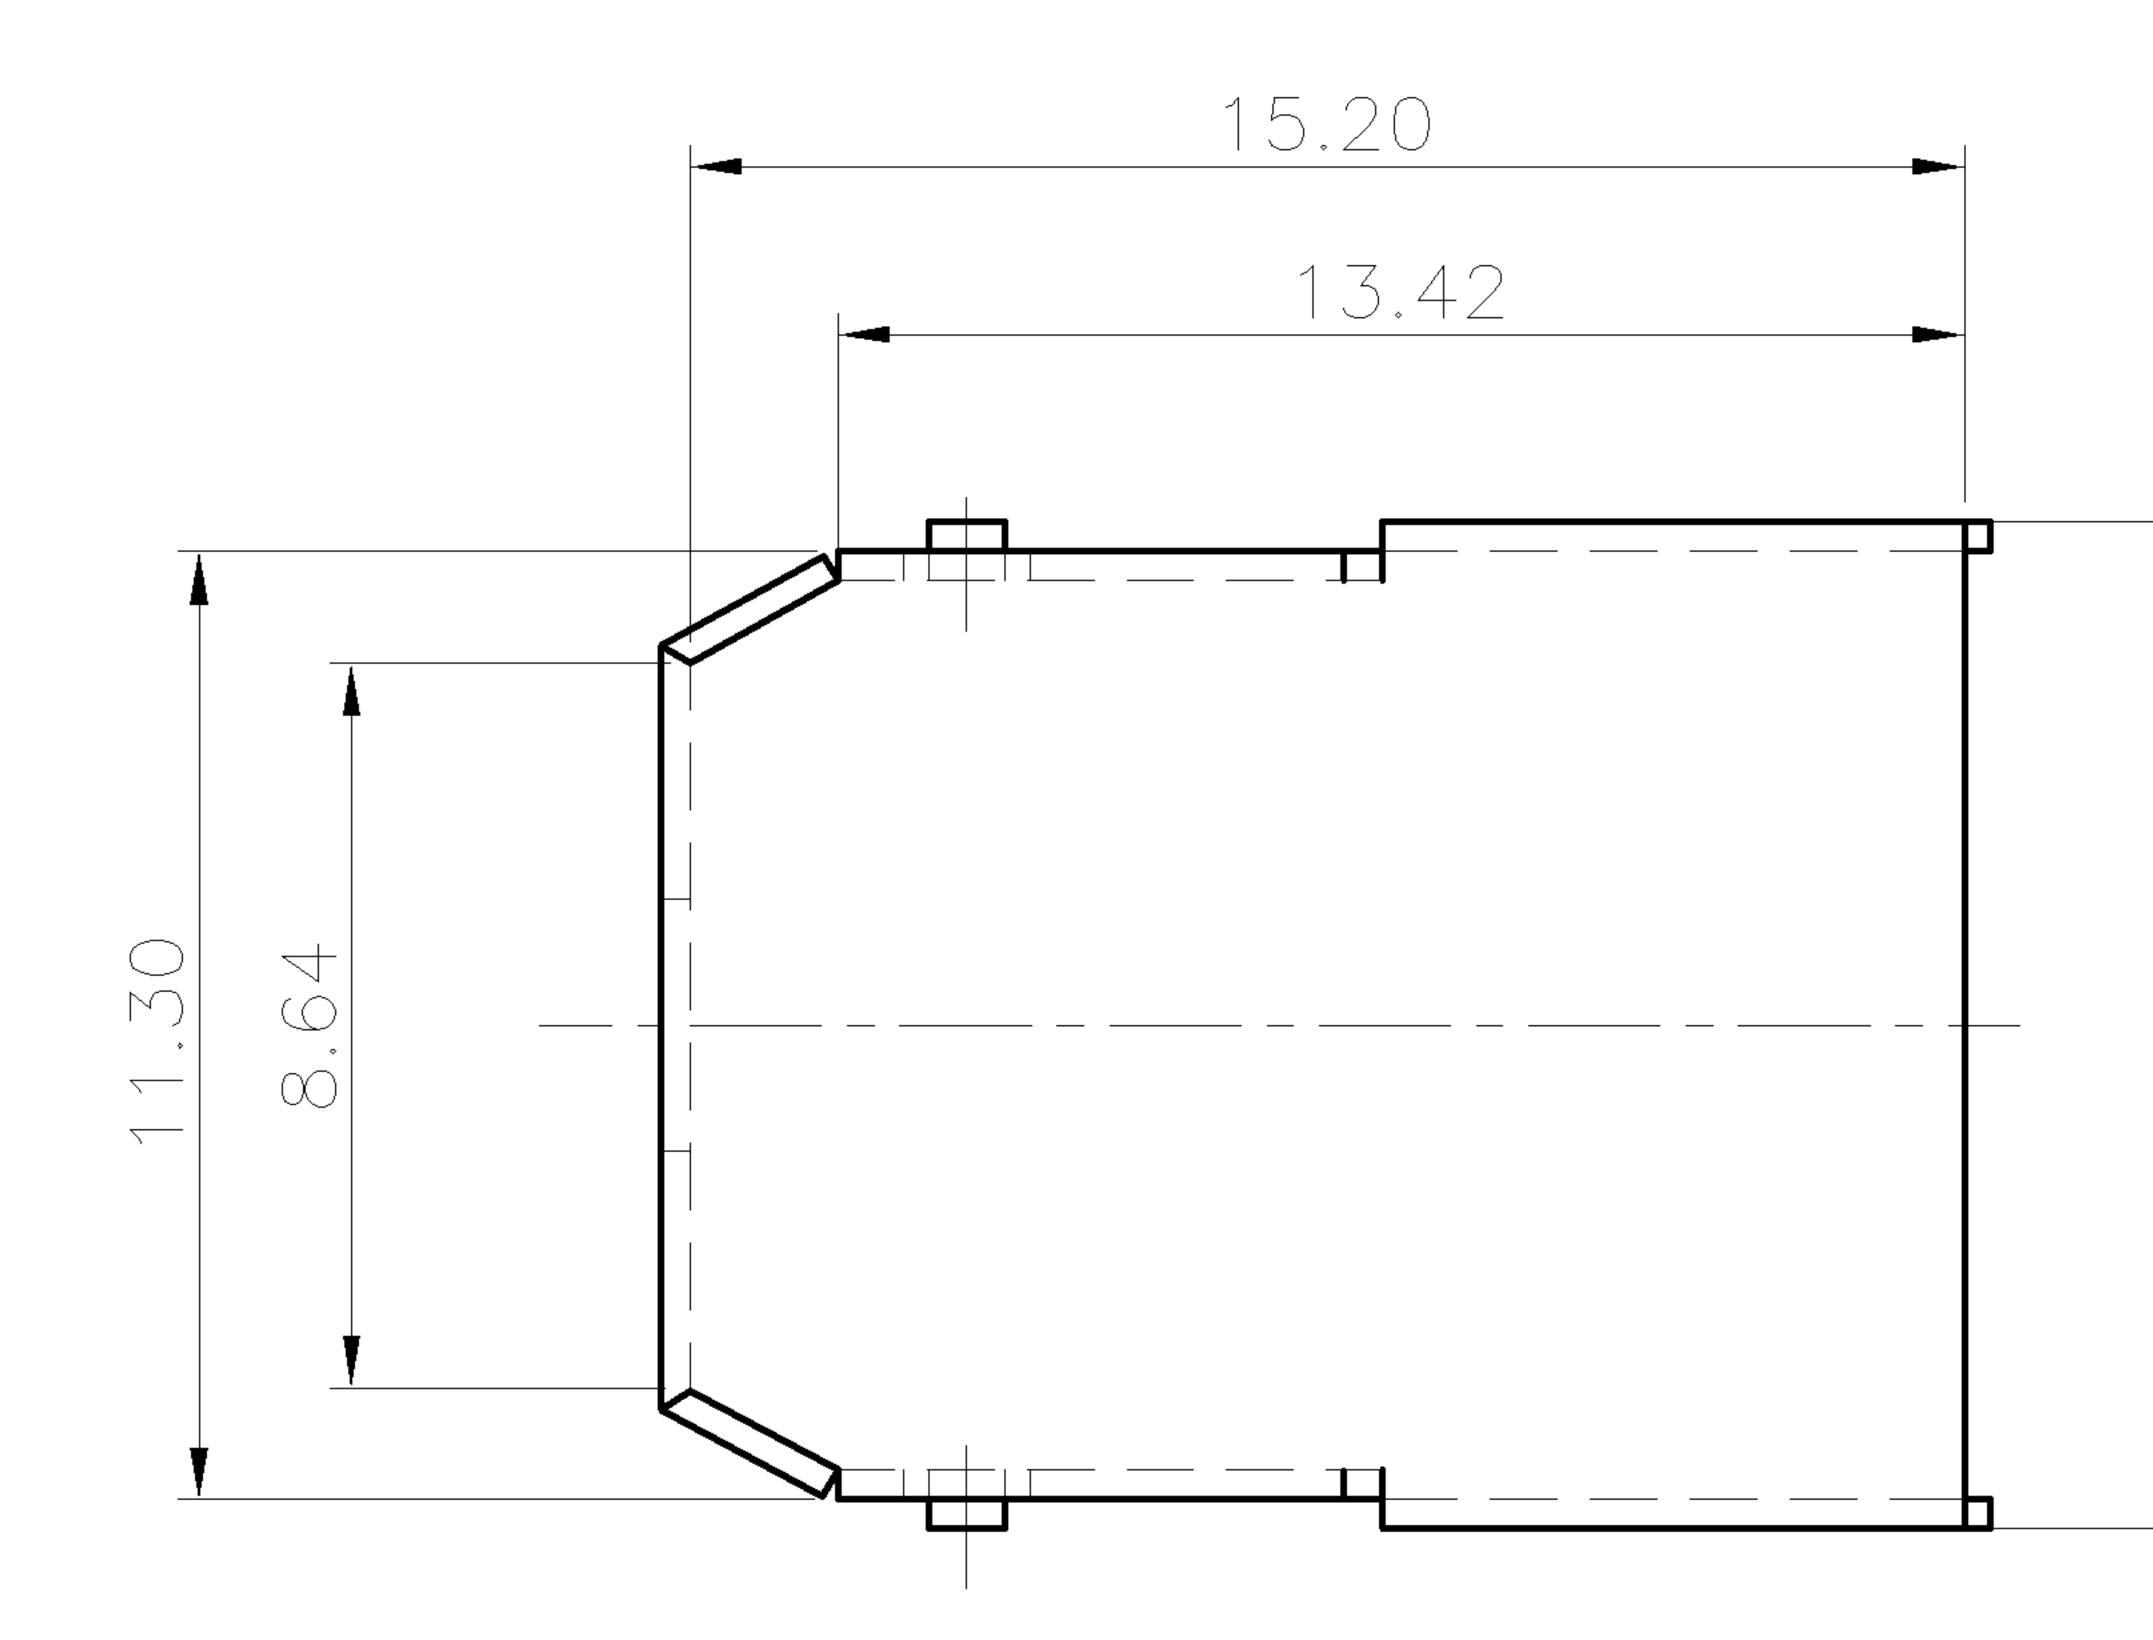

**—,** —.

|     | 2    |   |     |     |       |    |  |
|-----|------|---|-----|-----|-------|----|--|
| LOC | DIST | Ρ | LTR |     |       |    |  |
|     |      |   |     | SEE | SHEET | 1. |  |

| NC | )TES:  |        |       |           |      |
|----|--------|--------|-------|-----------|------|
| 1. | MATERL | AL:    |       |           |      |
|    | BACK   | SHELL: | SPCC  | STEEL,    | THE  |
| 2. | FINISH | •      |       |           |      |
|    | BACK   | SHELL: | 120µ" | MIN N     | ICKE |
|    |        |        |       | R PI ATFI |      |

|            |                                                                                                  |                |        |       |         |                               |                           | •          |         |                |   |
|------------|--------------------------------------------------------------------------------------------------|----------------|--------|-------|---------|-------------------------------|---------------------------|------------|---------|----------------|---|
|            |                                                                                                  |                | P      | LTR   |         | REVISIONS<br>Description      | >                         | DATE       | DWN     | APVD           |   |
|            |                                                                                                  |                | •      |       | SEE SHE |                               |                           |            |         |                |   |
|            |                                                                                                  |                |        |       |         |                               |                           |            |         |                |   |
|            |                                                                                                  |                |        |       |         |                               |                           |            |         |                | D |
|            |                                                                                                  |                |        |       |         |                               |                           |            |         |                |   |
|            |                                                                                                  |                |        |       |         |                               |                           |            |         |                |   |
|            |                                                                                                  |                |        |       |         |                               |                           |            |         |                |   |
|            |                                                                                                  |                |        |       |         |                               |                           |            |         |                |   |
|            |                                                                                                  |                |        |       |         |                               |                           |            |         |                |   |
|            |                                                                                                  |                |        |       |         |                               |                           |            |         |                |   |
| $\bigcirc$ |                                                                                                  |                |        |       |         |                               |                           |            |         |                |   |
|            |                                                                                                  |                |        |       |         |                               |                           |            |         |                |   |
|            |                                                                                                  |                |        |       |         |                               |                           |            |         |                |   |
|            |                                                                                                  |                |        |       |         |                               |                           |            |         |                |   |
| Ţ          |                                                                                                  |                |        |       |         |                               |                           |            |         |                |   |
|            |                                                                                                  |                |        |       |         |                               |                           |            |         |                | C |
|            |                                                                                                  |                |        |       |         |                               |                           |            |         |                |   |
|            |                                                                                                  |                |        |       |         |                               |                           |            |         |                |   |
|            |                                                                                                  | Λ Ι            |        |       |         |                               |                           |            |         |                |   |
|            | 1. MATERI.<br>BACK                                                                               |                | •<br>• | SPCC  | Stee    | L, THECKNESS=0                | .35±0.015m                | m.         |         |                |   |
|            | 2. FINISH                                                                                        | 0<br>0         |        |       |         |                               |                           |            |         |                |   |
|            | BACK                                                                                             | Shell          |        |       |         | NICKEL PLATED<br>Ed all over. | over 100µ                 | MIN. Cu    |         |                |   |
|            |                                                                                                  |                |        |       |         |                               |                           |            |         |                |   |
| T T        |                                                                                                  |                |        |       |         |                               |                           |            |         |                |   |
|            |                                                                                                  |                |        |       |         |                               |                           |            |         |                | B |
|            |                                                                                                  |                |        |       |         |                               |                           |            |         |                |   |
|            |                                                                                                  |                |        |       |         |                               |                           |            |         |                |   |
|            |                                                                                                  |                |        |       |         |                               |                           |            |         |                |   |
|            |                                                                                                  |                |        |       |         |                               |                           |            |         |                |   |
|            |                                                                                                  |                |        |       |         |                               |                           | 3—         | 17343   | 372—1          |   |
|            |                                                                                                  |                |        |       |         |                               |                           | PAF        | T NU    | MBER           |   |
| S A C      | ONTROLLED DOCUMENT.                                                                              | CHK            |        |       |         |                               | TE Conned                 | ctivity    |         |                |   |
|            | TOLERANCES UNLESS<br>OTHERWISE SPECIFIED:                                                        | APVD           |        |       |         | NAME                          |                           |            |         |                |   |
|            | OPLC ±-                                                                                          | PRODUCT S      | SPEC   |       |         |                               | VERMOLD HAR               |            |         |                |   |
|            | $\begin{array}{cccc} 1 & PLC & \pm 0.35 \\ 2 & PLC & \pm 0.25 \\ 3 & PLC & \pm 0.15 \end{array}$ | <br>APPLICATIC | א. NC  | PEC   |         |                               | ES A, SOLDEE<br>LONG TYPE |            |         |                | A |
|            | $\begin{array}{ccc} 4 & PLC & \pm - \\ ANGLES & \pm 3^{\circ} \end{array}$                       |                |        | ~     |         | SIZE CAGE CODE DRAWING        |                           |            | RESTRIC | TED TO         |   |
|            | FINISH<br>SEE NOTE                                                                               | WEIGHT (       | ).7    | 8 GR  | AMS     | A300779 <b>C-</b>             |                           |            | _       |                |   |
|            |                                                                                                  | CUSTO          | ME     | r dra | WING    |                               | SCALE                     | SHEET 4 OF | 7   REV | <sup>′</sup> B |   |