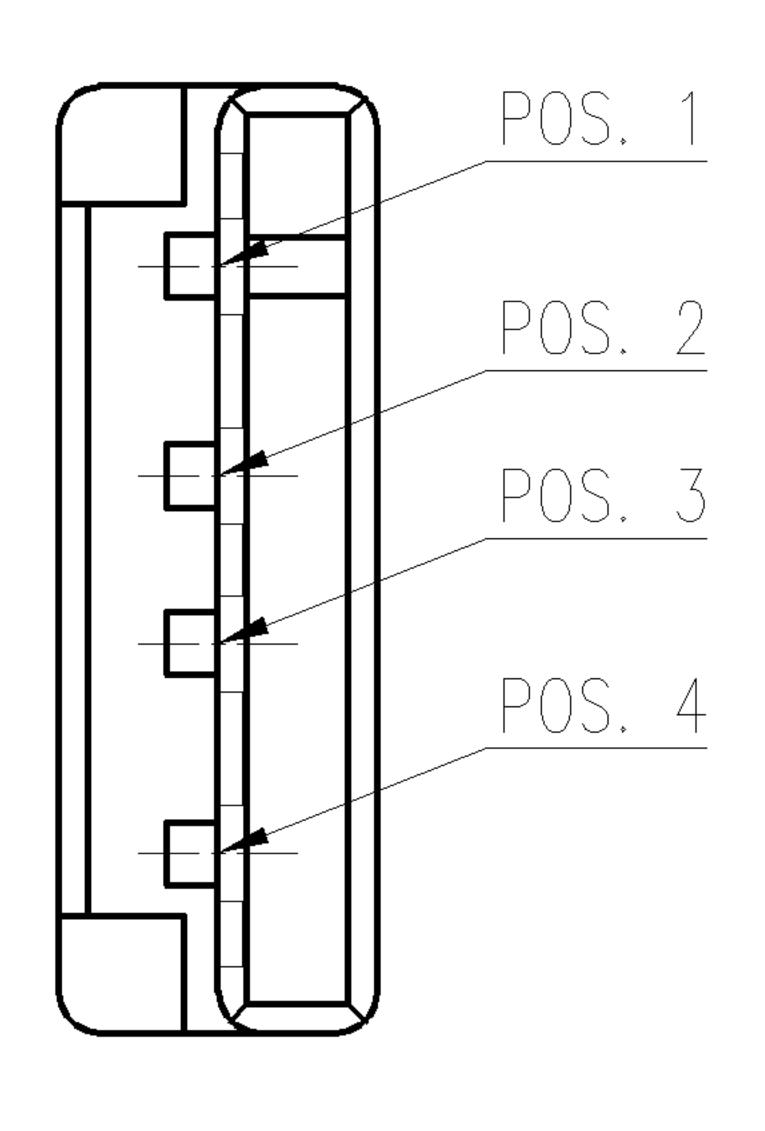

| REVISIONS                                   |             |         |        |   |
|---------------------------------------------|-------------|---------|--------|---|
| DESCRIPTION                                 | DATE        | DWN     | APVD   |   |
|                                             |             |         |        |   |
|                                             |             |         |        |   |
|                                             |             |         |        | D |
|                                             |             |         |        |   |
|                                             |             |         |        |   |
|                                             |             |         |        |   |
|                                             |             |         |        |   |
|                                             |             |         |        |   |
|                                             |             |         |        |   |
|                                             |             |         |        |   |
| ASTIC, WITH 30% GLAS<br>RATED, COLOR: BLACK |             |         |        |   |
|                                             |             |         |        |   |
|                                             |             |         |        |   |
|                                             |             |         |        | ~ |
|                                             |             |         |        | C |
|                                             |             |         |        |   |
|                                             |             |         |        |   |
|                                             |             |         |        |   |
|                                             |             |         |        |   |
|                                             |             |         |        |   |
|                                             |             |         |        |   |
|                                             |             |         |        |   |
|                                             |             |         |        |   |
|                                             |             |         |        | B |
|                                             |             |         |        |   |
|                                             |             |         |        |   |
|                                             |             |         |        |   |
|                                             |             |         |        |   |
|                                             | 2-          | 17343   | 372-1  |   |
|                                             | PAF         | NU T    | MBER   |   |
| TE Connect                                  | ivity       |         |        |   |
|                                             |             |         |        |   |
| USB OVERMOLD HARD<br>SERIES A, SOLDER       |             |         |        | _ |
| LONG TYPE                                   | ,           |         |        | A |
| CAGE CODE DRAWING NO                        |             | RESTRIC | TED TO |   |
| 00779 C - 1734372                           |             |         |        |   |
| SCALE S                                     | HEET 3 OF 7 | 7 RE\   | ΄ Β    |   |