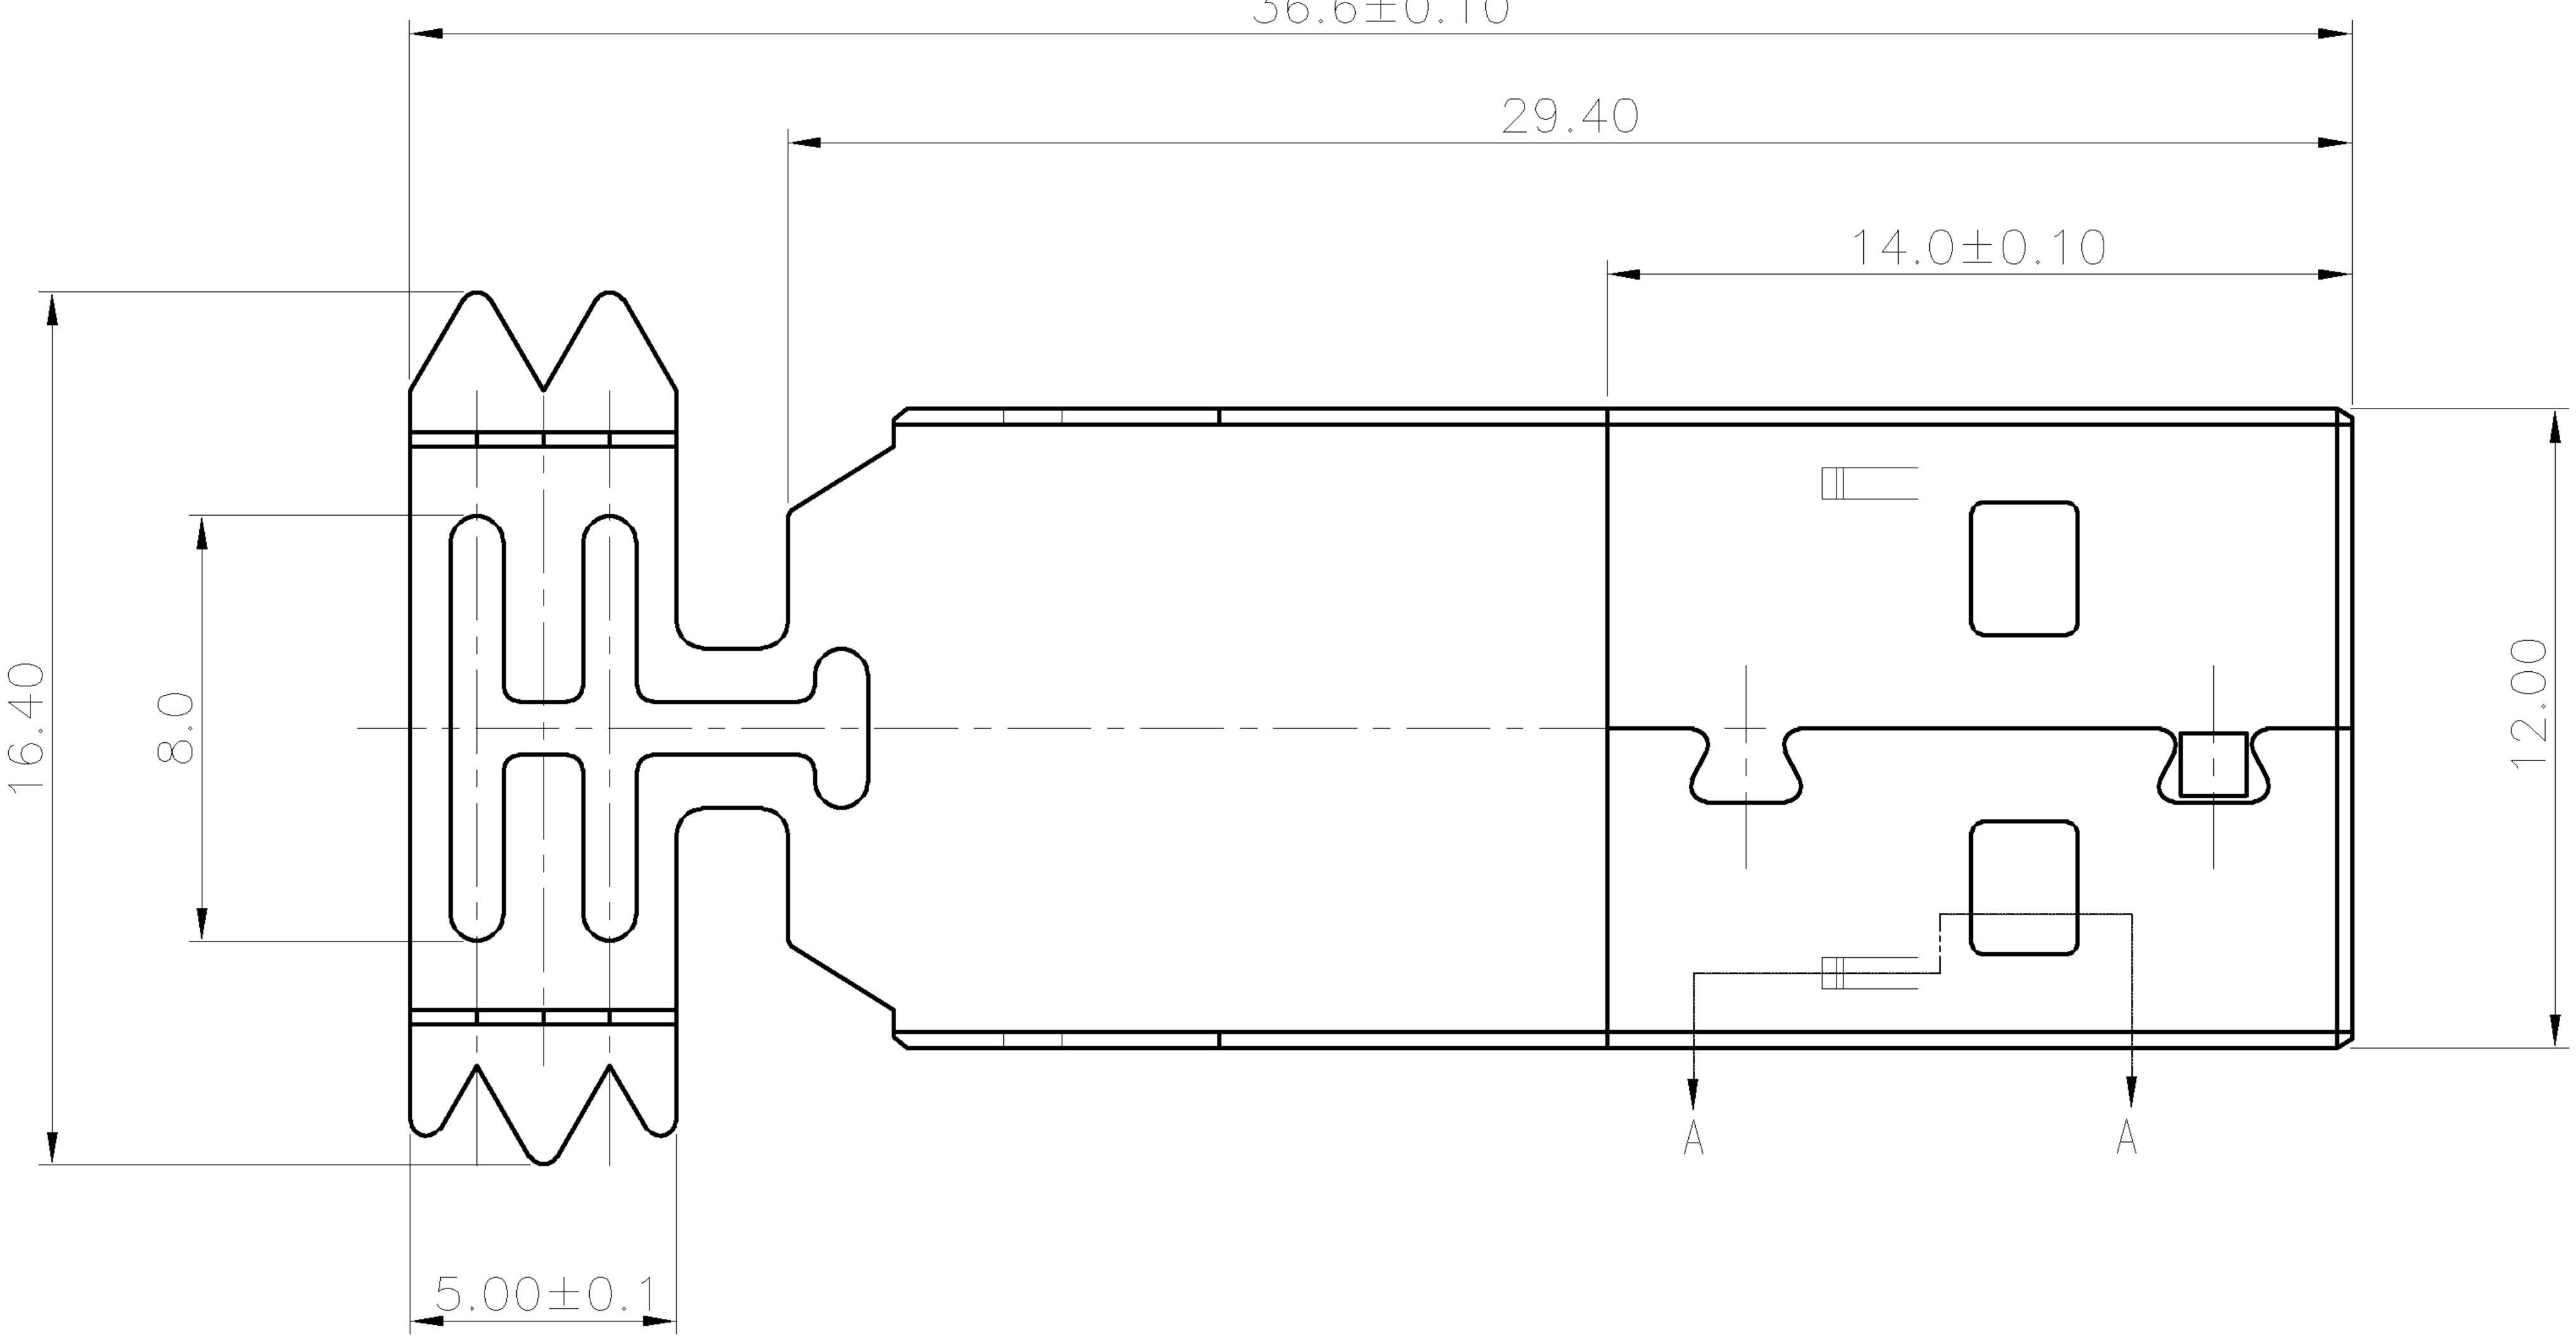

**—,** —.

|     | 2    |   |     |     |       |    |  |
|-----|------|---|-----|-----|-------|----|--|
| LOC | DIST | Ρ | LTR |     |       |    |  |
|     |      |   |     | SEE | SHEET | 1. |  |

| NC | )TES:  |        |       |           |      |
|----|--------|--------|-------|-----------|------|
| 1. | MATERL | AL:    |       |           |      |
|    | BACK   | SHELL: | SPCC  | STEEL,    | THE  |
| 2. | FINISH | •      |       |           |      |
|    | BACK   | SHELL: | 120µ" | MIN N     | ICKE |
|    |        |        |       | R PI ATFI |      |

|            |                                                                                                  |                |        |       |         |                               |                           | •          |         |                |   |
|------------|--------------------------------------------------------------------------------------------------|----------------|--------|-------|---------|-------------------------------|---------------------------|------------|---------|----------------|---|
|            |                                                                                                  |                | P      | LTR   |         | REVISIONS<br>Description      | >                         | DATE       | DWN     | APVD           |   |
|            |                                                                                                  |                | •      |       | SEE SHE |                               |                           |            |         |                |   |
|            |                                                                                                  |                |        |       |         |                               |                           |            |         |                |   |
|            |                                                                                                  |                |        |       |         |                               |                           |            |         |                | D |
|            |                                                                                                  |                |        |       |         |                               |                           |            |         |                |   |
|            |                                                                                                  |                |        |       |         |                               |                           |            |         |                |   |
|            |                                                                                                  |                |        |       |         |                               |                           |            |         |                |   |
|            |                                                                                                  |                |        |       |         |                               |                           |            |         |                |   |
|            |                                                                                                  |                |        |       |         |                               |                           |            |         |                |   |
|            |                                                                                                  |                |        |       |         |                               |                           |            |         |                |   |
| $\bigcirc$ |                                                                                                  |                |        |       |         |                               |                           |            |         |                |   |
|            |                                                                                                  |                |        |       |         |                               |                           |            |         |                |   |
|            |                                                                                                  |                |        |       |         |                               |                           |            |         |                |   |
|            |                                                                                                  |                |        |       |         |                               |                           |            |         |                |   |
| Ţ          |                                                                                                  |                |        |       |         |                               |                           |            |         |                |   |
|            |                                                                                                  |                |        |       |         |                               |                           |            |         |                | C |
|            |                                                                                                  |                |        |       |         |                               |                           |            |         |                |   |
|            |                                                                                                  |                |        |       |         |                               |                           |            |         |                |   |
|            |                                                                                                  | Λ Ι            |        |       |         |                               |                           |            |         |                |   |
|            | 1. MATERI.<br>BACK                                                                               |                | •<br>• | SPCC  | Stee    | L, THECKNESS=0                | .35±0.015m                | m.         |         |                |   |
|            | 2. FINISH                                                                                        | 0<br>0         |        |       |         |                               |                           |            |         |                |   |
|            | BACK                                                                                             | Shell          |        |       |         | NICKEL PLATED<br>Ed all over. | over 100µ                 | MIN. Cu    |         |                |   |
|            |                                                                                                  |                |        |       |         |                               |                           |            |         |                |   |
| T T        |                                                                                                  |                |        |       |         |                               |                           |            |         |                |   |
|            |                                                                                                  |                |        |       |         |                               |                           |            |         |                | B |
|            |                                                                                                  |                |        |       |         |                               |                           |            |         |                |   |
|            |                                                                                                  |                |        |       |         |                               |                           |            |         |                |   |
|            |                                                                                                  |                |        |       |         |                               |                           |            |         |                |   |
|            |                                                                                                  |                |        |       |         |                               |                           |            |         |                |   |
|            |                                                                                                  |                |        |       |         |                               |                           | 3—         | 17343   | 372—1          |   |
|            |                                                                                                  |                |        |       |         |                               |                           | PAF        | T NU    | MBER           |   |
| S A C      | ONTROLLED DOCUMENT.                                                                              | CHK            |        |       |         |                               | TE Conned                 | ctivity    |         |                |   |
|            | TOLERANCES UNLESS<br>OTHERWISE SPECIFIED:                                                        | APVD           |        |       |         | NAME                          |                           |            |         |                |   |
|            | OPLC ±-                                                                                          | PRODUCT S      | SPEC   |       |         |                               | VERMOLD HAR               |            |         |                |   |
|            | $\begin{array}{cccc} 1 & PLC & \pm 0.35 \\ 2 & PLC & \pm 0.25 \\ 3 & PLC & \pm 0.15 \end{array}$ | <br>APPLICATIC | א. NC  | PEC   |         |                               | ES A, SOLDEE<br>LONG TYPE |            |         |                | A |
|            | $\begin{array}{ccc} 4 & PLC & \pm - \\ ANGLES & \pm 3^{\circ} \end{array}$                       |                |        | ~     |         | SIZE CAGE CODE DRAWING        |                           |            | RESTRIC | TED TO         |   |
|            | FINISH<br>SEE NOTE                                                                               | WEIGHT (       | ).7    | 8 GR  | AMS     | A300779 <b>C-</b>             |                           |            | _       |                |   |
|            |                                                                                                  | CUSTO          | ME     | r dra | WING    |                               | SCALE                     | SHEET 4 OF | 7   REV | <sup>′</sup> B |   |