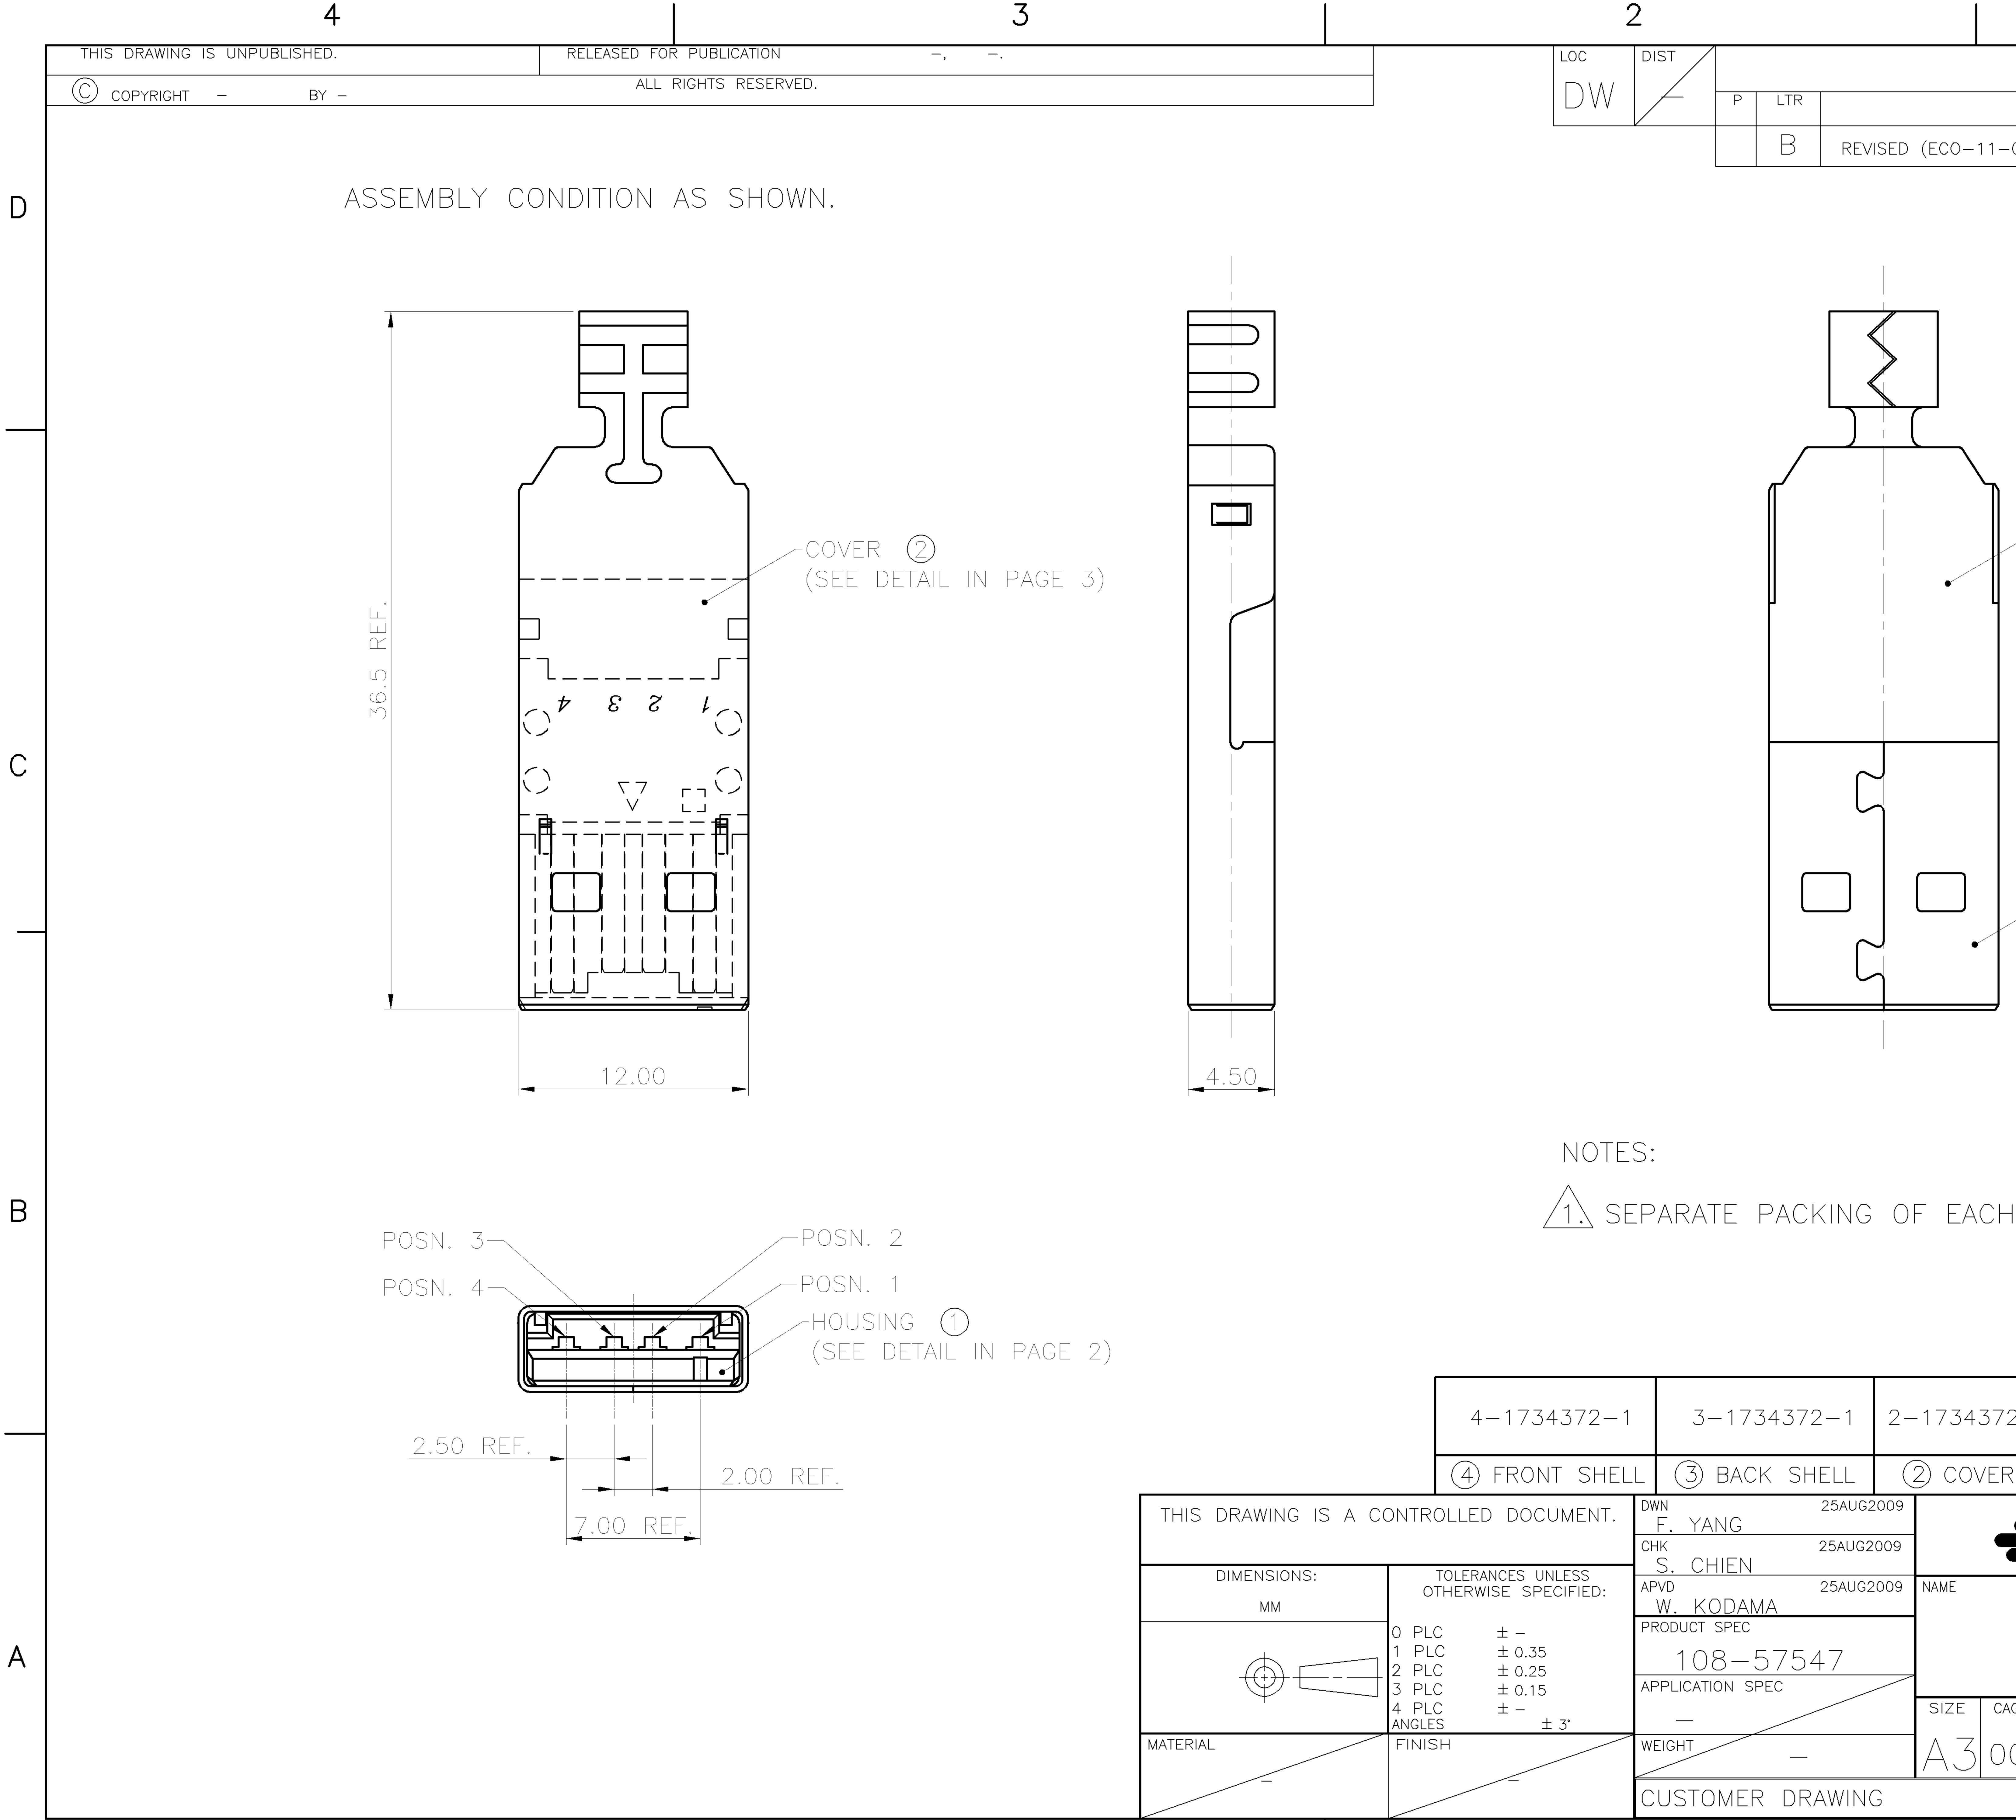

**—,** —.

|  |     | 2 |   |     |             |   |
|--|-----|---|---|-----|-------------|---|
|  | LOC |   | Ρ | LTR |             |   |
|  |     |   |   |     | SEE SHEET 1 | • |
|  |     |   |   |     |             |   |

**—,** —.

|     | 2    |   |     |     |       |    |  |
|-----|------|---|-----|-----|-------|----|--|
| LOC | DIST | Ρ | LTR |     |       |    |  |
|     |      |   |     | SEE | SHEET | 1. |  |

| NC | )TES:  |        |       |           |      |
|----|--------|--------|-------|-----------|------|
| 1. | MATERL | AL:    |       |           |      |
|    | BACK   | SHELL: | SPCC  | STEEL,    | THE  |
| 2. | FINISH | •      |       |           |      |
|    | BACK   | SHELL: | 120µ" | MIN N     | ICKE |
|    |        |        |       | R PI ATFI |      |