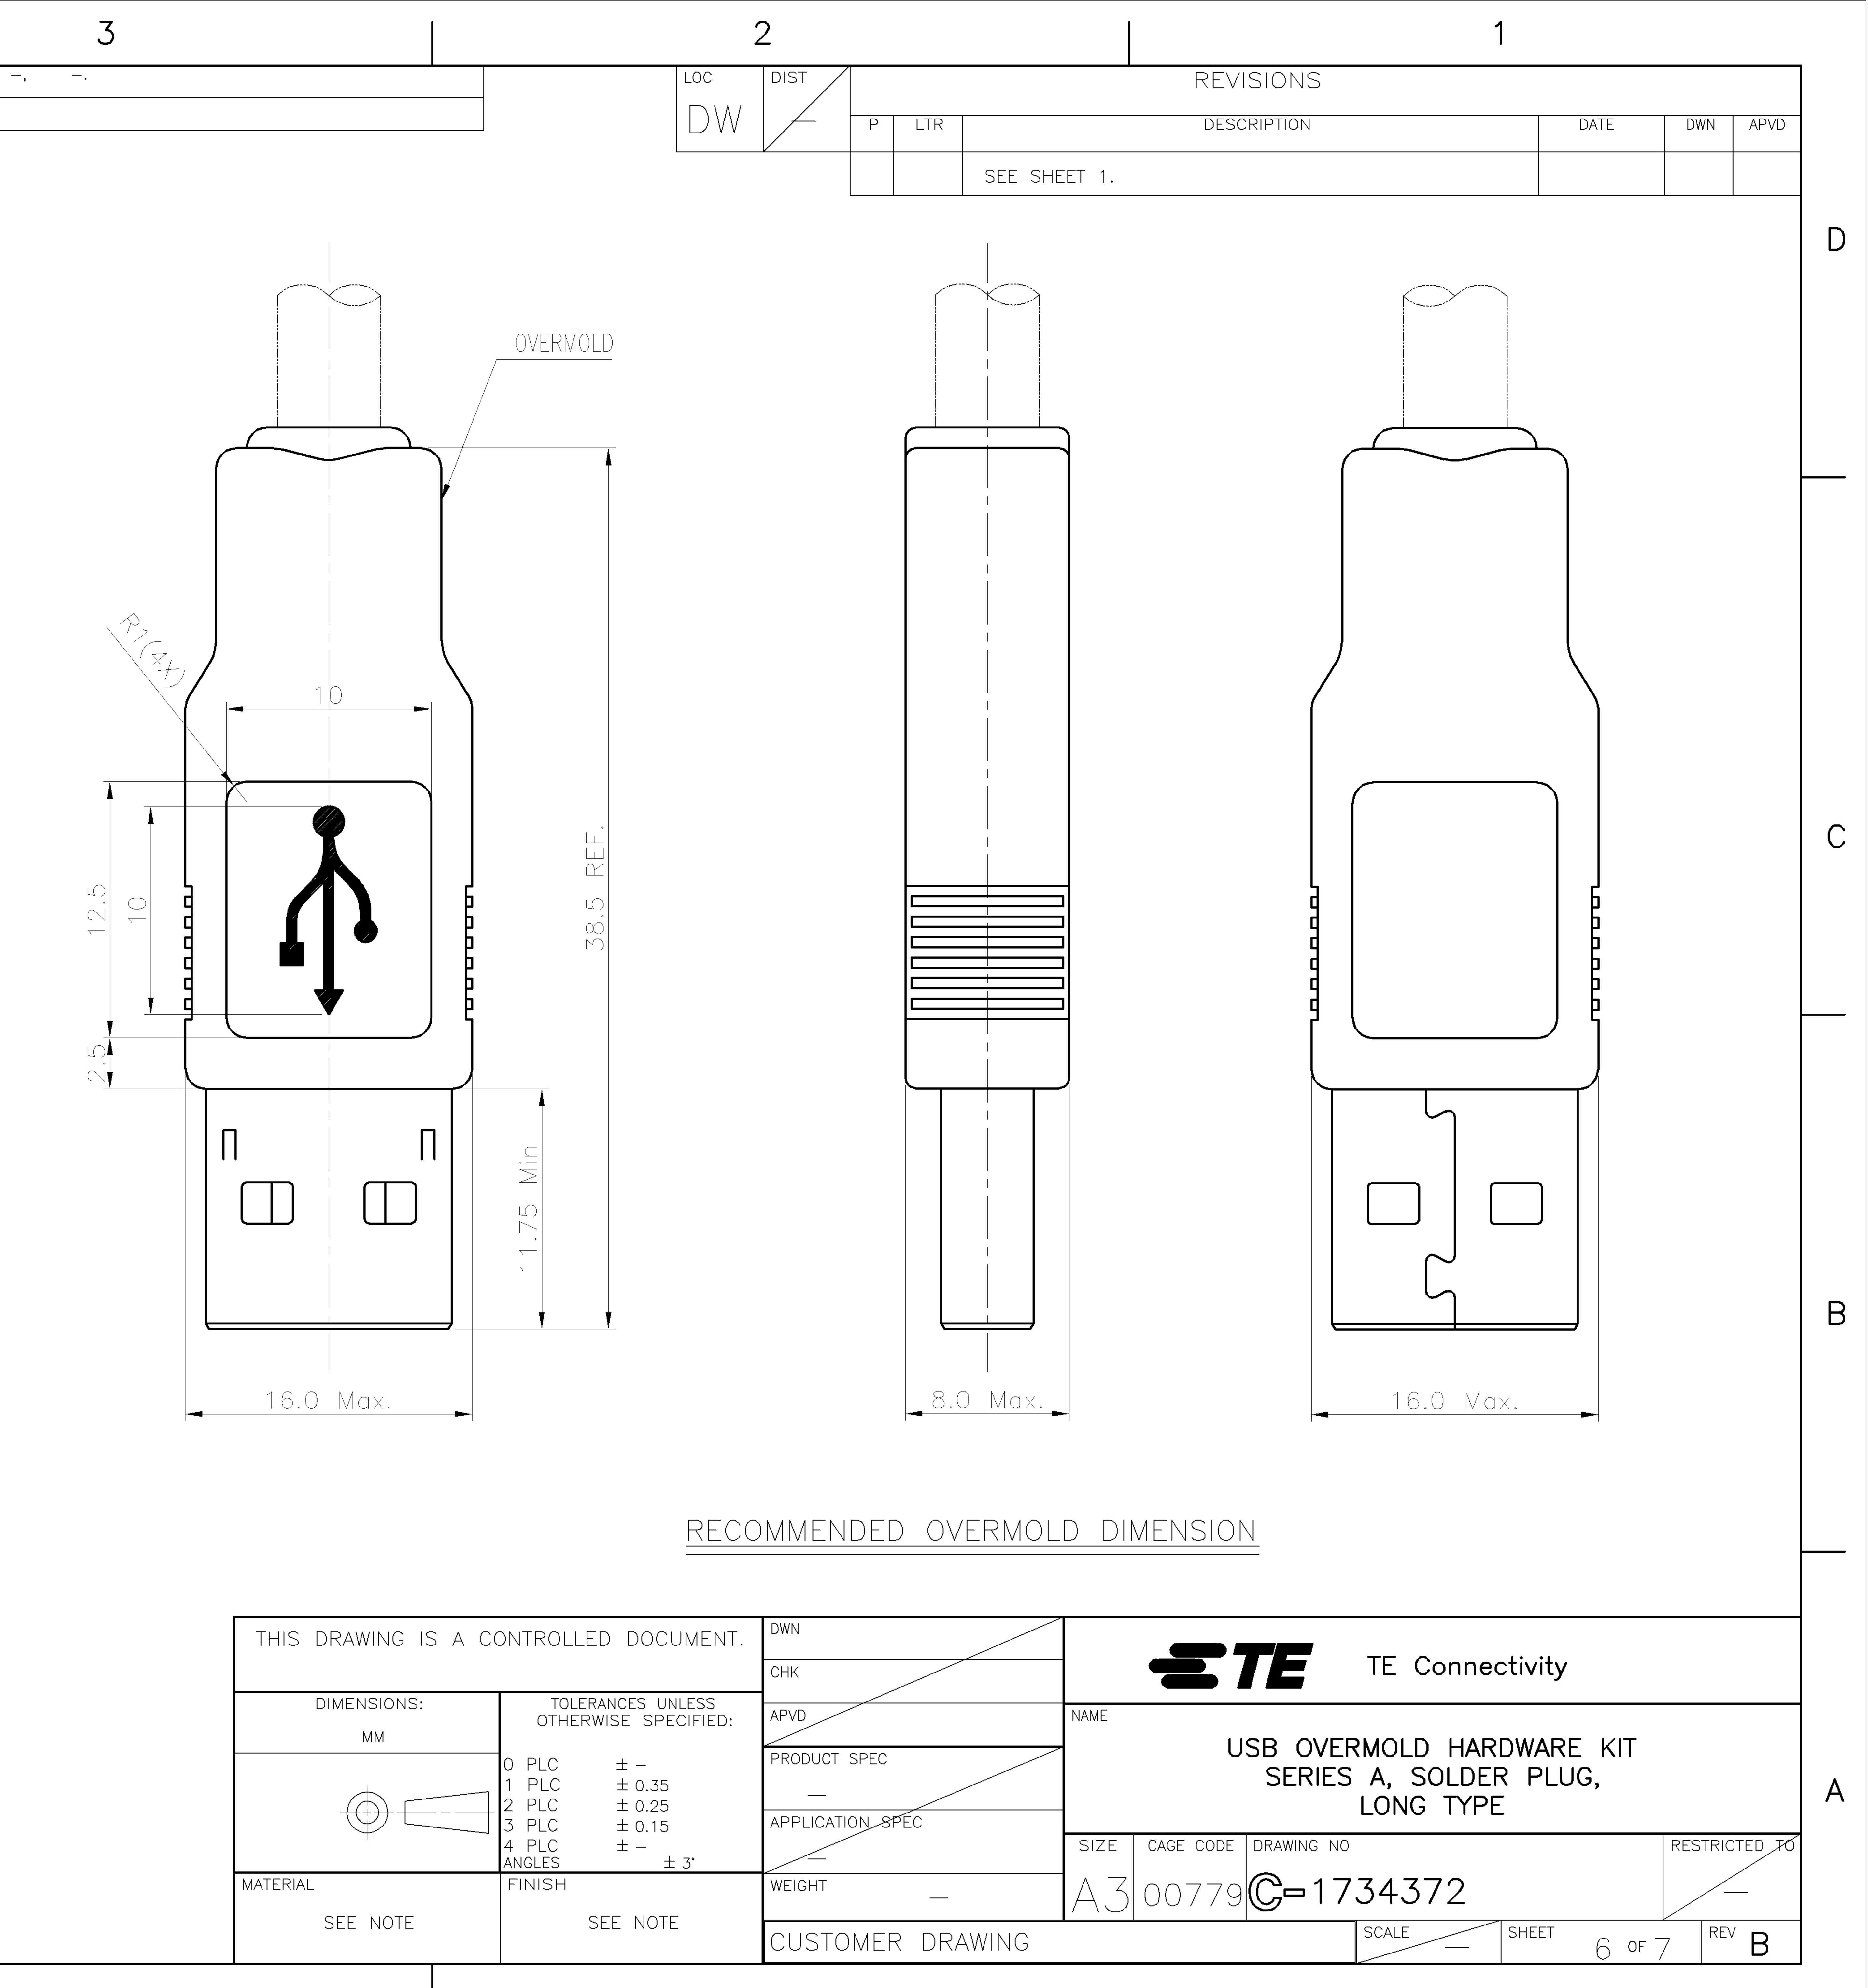

## FOR PUBLICATION LL RIGHTS RESERVED.

<u>
</u>

| THIS DRAWING IS A CO | ONTROLLED DOCUMENT.                                                         | DWN               |      |
|----------------------|-----------------------------------------------------------------------------|-------------------|------|
|                      | СНК                                                                         |                   |      |
| DIMENSIONS:          | TOLERANCES UNLESS<br>OTHERWISE SPECIFIED:                                   | APVD              | NAME |
| MM                   |                                                                             |                   |      |
|                      | 0 PLC $\pm -$<br>1 PLC $\pm 0.35$<br>2 PLC $\pm 0.25$<br>3 PLC $\pm 0.15$   | PRODUCT SPEC      |      |
|                      | $\begin{array}{cccc} 4 & PLC & \pm - \\ ANGLES & \pm 3^{\circ} \end{array}$ |                   | SIZE |
| MATERIAL             | FINISH                                                                      | weight 0.95 GRAMS | A3   |
| SEE NOTE             | SEE NOTE                                                                    | CUSTOMER DRAWING  |      |