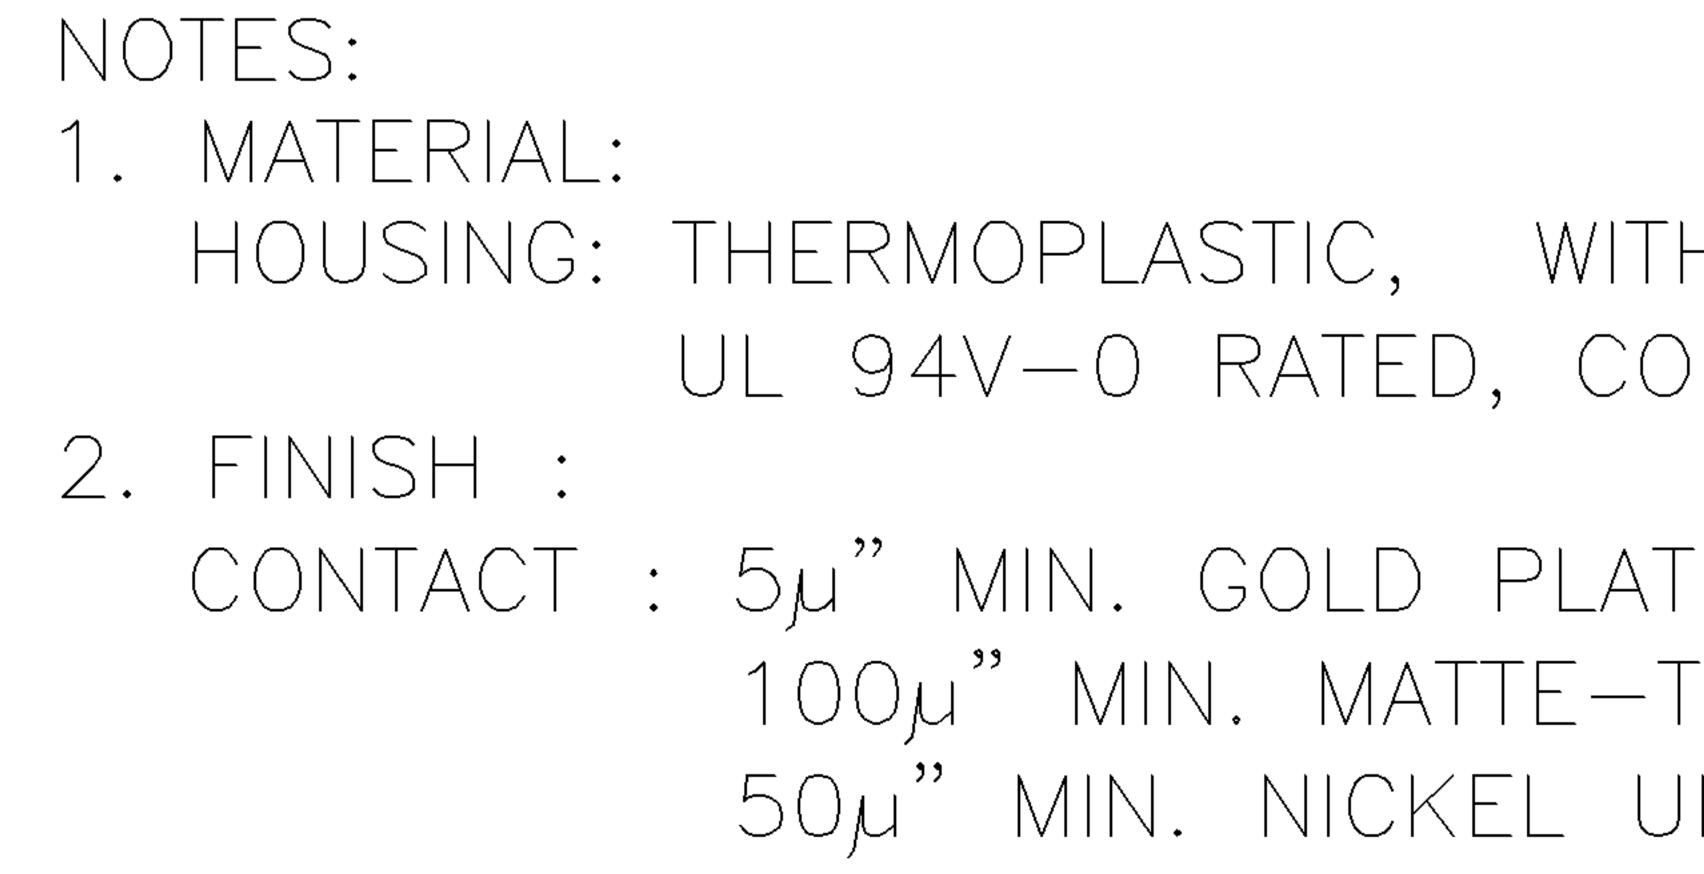

| REVISIONS                                   |             |         |        |   |
|---------------------------------------------|-------------|---------|--------|---|
| DESCRIPTION                                 | DATE        | DWN     | APVD   |   |
|                                             |             |         |        |   |
|                                             |             |         |        |   |
|                                             |             |         |        | D |
|                                             |             |         |        |   |
|                                             |             |         |        |   |
|                                             |             |         |        |   |
|                                             |             |         |        |   |
|                                             |             |         |        |   |
|                                             |             |         |        |   |
|                                             |             |         |        |   |
| ASTIC, WITH 30% GLAS<br>RATED, COLOR: BLACK |             |         |        |   |
|                                             |             |         |        |   |
|                                             |             |         |        |   |
|                                             |             |         |        | ~ |
|                                             |             |         |        | C |
|                                             |             |         |        |   |
|                                             |             |         |        |   |
|                                             |             |         |        |   |
|                                             |             |         |        |   |
|                                             |             |         |        |   |
|                                             |             |         |        |   |
|                                             |             |         |        |   |
|                                             |             |         |        |   |
|                                             |             |         |        | B |
|                                             |             |         |        |   |
|                                             |             |         |        |   |
|                                             |             |         |        |   |
|                                             |             |         |        |   |
|                                             | 2-          | 17343   | 372-1  |   |
|                                             | PAF         | NU T    | MBER   |   |
| TE Connect                                  | ivity       |         |        |   |
|                                             |             |         |        |   |
| USB OVERMOLD HARD<br>SERIES A, SOLDER       |             |         |        | _ |
| LONG TYPE                                   | ,           |         |        | A |
| CAGE CODE DRAWING NO                        |             | RESTRIC | TED TO |   |
| 00779 C - 1734372                           |             |         |        |   |
| SCALE S                                     | HEET 3 OF 7 | 7 RE\   | ΄ Β    |   |

**—,** —.

|     | 2    |   |     |     |       |    |  |
|-----|------|---|-----|-----|-------|----|--|
| LOC | DIST | Ρ | LTR |     |       |    |  |
|     |      |   |     | SEE | SHEET | 1. |  |

| NC | )TES:  |        |       |           |      |
|----|--------|--------|-------|-----------|------|
| 1. | MATERL | AL:    |       |           |      |
|    | BACK   | SHELL: | SPCC  | STEEL,    | THE  |
| 2. | FINISH | •      |       |           |      |
|    | BACK   | SHELL: | 120µ" | MIN N     | ICKE |
|    |        |        |       | R PI ATFI |      |

|            |                                                                                                  |                |        |       |         |                               |                           | •          |         |                |   |
|------------|--------------------------------------------------------------------------------------------------|----------------|--------|-------|---------|-------------------------------|---------------------------|------------|---------|----------------|---|
|            |                                                                                                  |                | P      | LTR   |         | REVISIONS<br>Description      | >                         | DATE       | DWN     | APVD           |   |
|            |                                                                                                  |                | •      |       | SEE SHE |                               |                           |            |         |                |   |
|            |                                                                                                  |                |        |       |         |                               |                           |            |         |                |   |
|            |                                                                                                  |                |        |       |         |                               |                           |            |         |                | D |
|            |                                                                                                  |                |        |       |         |                               |                           |            |         |                |   |
|            |                                                                                                  |                |        |       |         |                               |                           |            |         |                |   |
|            |                                                                                                  |                |        |       |         |                               |                           |            |         |                |   |
|            |                                                                                                  |                |        |       |         |                               |                           |            |         |                |   |
|            |                                                                                                  |                |        |       |         |                               |                           |            |         |                |   |
|            |                                                                                                  |                |        |       |         |                               |                           |            |         |                |   |
| $\bigcirc$ |                                                                                                  |                |        |       |         |                               |                           |            |         |                |   |
|            |                                                                                                  |                |        |       |         |                               |                           |            |         |                |   |
|            |                                                                                                  |                |        |       |         |                               |                           |            |         |                |   |
|            |                                                                                                  |                |        |       |         |                               |                           |            |         |                |   |
| Ţ          |                                                                                                  |                |        |       |         |                               |                           |            |         |                |   |
|            |                                                                                                  |                |        |       |         |                               |                           |            |         |                | C |
|            |                                                                                                  |                |        |       |         |                               |                           |            |         |                |   |
|            |                                                                                                  |                |        |       |         |                               |                           |            |         |                |   |
|            |                                                                                                  | Λ Ι            |        |       |         |                               |                           |            |         |                |   |
|            | 1. MATERI.<br>BACK                                                                               |                | •<br>• | SPCC  | Stee    | L, THECKNESS=0                | .35±0.015m                | m.         |         |                |   |
|            | 2. FINISH                                                                                        | 0<br>0         |        |       |         |                               |                           |            |         |                |   |
|            | BACK                                                                                             | Shell          |        |       |         | NICKEL PLATED<br>Ed all over. | over 100µ                 | MIN. Cu    |         |                |   |
|            |                                                                                                  |                |        |       |         |                               |                           |            |         |                |   |
| T T        |                                                                                                  |                |        |       |         |                               |                           |            |         |                |   |
|            |                                                                                                  |                |        |       |         |                               |                           |            |         |                | B |
|            |                                                                                                  |                |        |       |         |                               |                           |            |         |                |   |
|            |                                                                                                  |                |        |       |         |                               |                           |            |         |                |   |
|            |                                                                                                  |                |        |       |         |                               |                           |            |         |                |   |
|            |                                                                                                  |                |        |       |         |                               |                           |            |         |                |   |
|            |                                                                                                  |                |        |       |         |                               |                           | 3—         | 17343   | 372—1          |   |
|            |                                                                                                  |                |        |       |         |                               |                           | PAF        | T NU    | MBER           |   |
| S A C      | ONTROLLED DOCUMENT.                                                                              | CHK            |        |       |         |                               | TE Conned                 | ctivity    |         |                |   |
|            | TOLERANCES UNLESS<br>OTHERWISE SPECIFIED:                                                        | APVD           |        |       |         | NAME                          |                           |            |         |                |   |
|            | OPLC ±-                                                                                          | PRODUCT S      | SPEC   |       |         |                               | VERMOLD HAR               |            |         |                |   |
|            | $\begin{array}{cccc} 1 & PLC & \pm 0.35 \\ 2 & PLC & \pm 0.25 \\ 3 & PLC & \pm 0.15 \end{array}$ | <br>APPLICATIC | א. NC  | PEC   |         |                               | ES A, SOLDEE<br>LONG TYPE |            |         |                | A |
|            | $\begin{array}{ccc} 4 & PLC & \pm - \\ ANGLES & \pm 3^{\circ} \end{array}$                       |                |        | ~     |         | SIZE CAGE CODE DRAWING        |                           |            | RESTRIC | TED TO         |   |
|            | FINISH<br>SEE NOTE                                                                               | WEIGHT (       | ).7    | 8 GR  | AMS     | A300779 <b>C-</b>             |                           |            | _       |                |   |
|            |                                                                                                  | CUSTO          | ME     | r dra | WING    |                               | SCALE                     | SHEET 4 OF | 7   REV | <sup>′</sup> B |   |