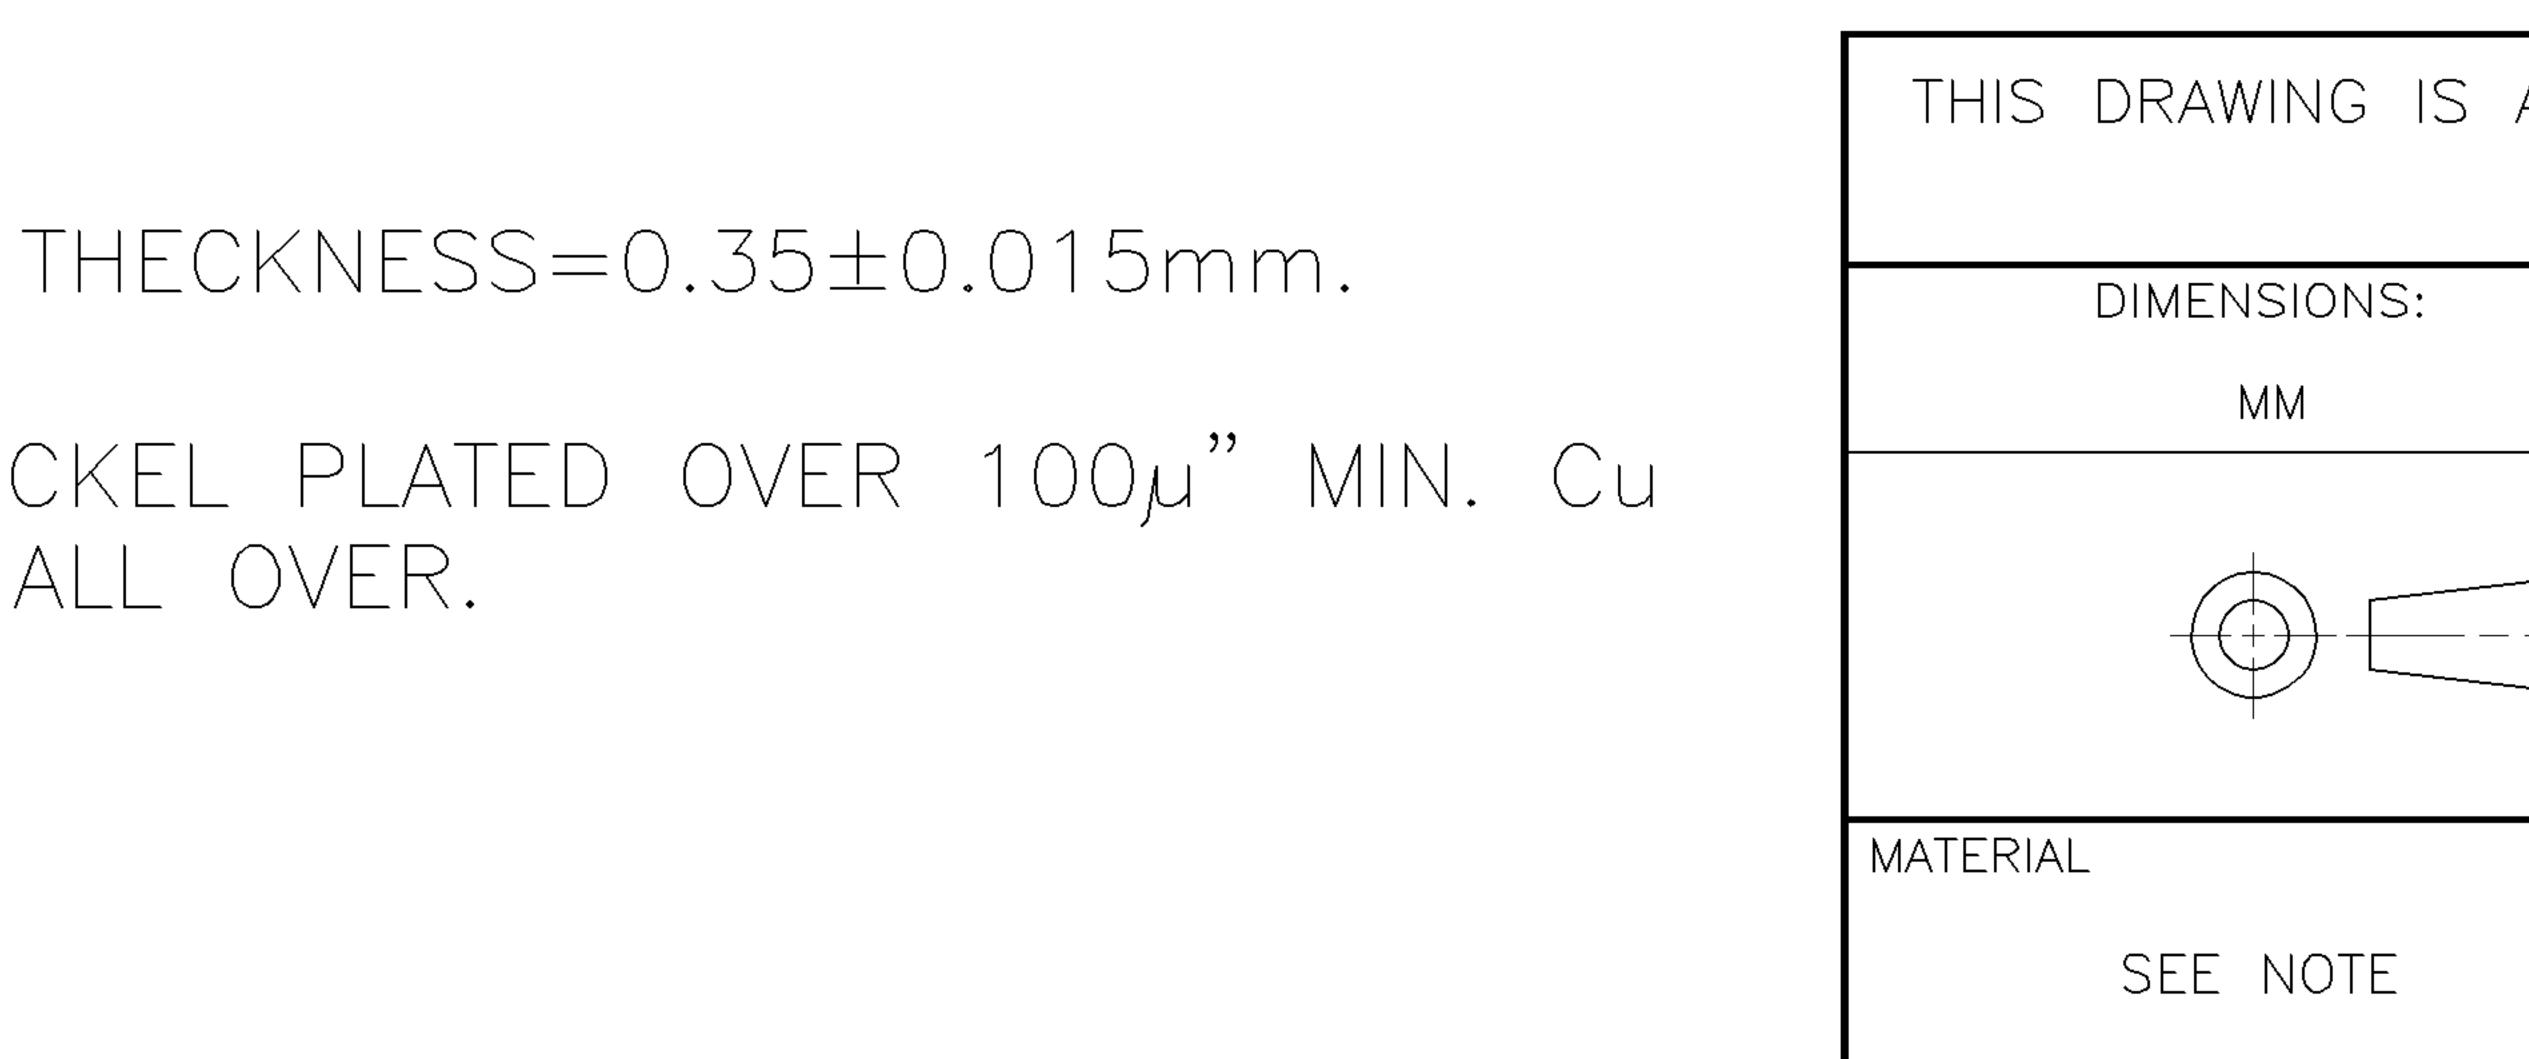

**—,** —.

|     | 2    |   |     |     |       |    |  |
|-----|------|---|-----|-----|-------|----|--|
| LOC | DIST | Ρ | LTR |     |       |    |  |
|     |      |   |     | SEE | SHEET | 1. |  |

| NC | )TES:  |        |       |           |      |
|----|--------|--------|-------|-----------|------|
| 1. | MATERL | AL:    |       |           |      |
|    | BACK   | SHELL: | SPCC  | STEEL,    | THE  |
| 2. | FINISH | •      |       |           |      |
|    | BACK   | SHELL: | 120µ" | MIN N     | ICKE |
|    |        |        |       | R PI ATFI |      |

|            |                                                                                                  |                |        |       |         |                               |                           | •          |         |                |   |
|------------|--------------------------------------------------------------------------------------------------|----------------|--------|-------|---------|-------------------------------|---------------------------|------------|---------|----------------|---|
|            |                                                                                                  |                | P      | LTR   |         | REVISIONS<br>Description      | >                         | DATE       | DWN     | APVD           |   |
|            |                                                                                                  |                | •      |       | SEE SHE |                               |                           |            |         |                |   |
|            |                                                                                                  |                |        |       |         |                               |                           |            |         |                |   |
|            |                                                                                                  |                |        |       |         |                               |                           |            |         |                | D |
|            |                                                                                                  |                |        |       |         |                               |                           |            |         |                |   |
|            |                                                                                                  |                |        |       |         |                               |                           |            |         |                |   |
|            |                                                                                                  |                |        |       |         |                               |                           |            |         |                |   |
|            |                                                                                                  |                |        |       |         |                               |                           |            |         |                |   |
|            |                                                                                                  |                |        |       |         |                               |                           |            |         |                |   |
|            |                                                                                                  |                |        |       |         |                               |                           |            |         |                |   |
| $\bigcirc$ |                                                                                                  |                |        |       |         |                               |                           |            |         |                |   |
|            |                                                                                                  |                |        |       |         |                               |                           |            |         |                |   |
|            |                                                                                                  |                |        |       |         |                               |                           |            |         |                |   |
|            |                                                                                                  |                |        |       |         |                               |                           |            |         |                |   |
| Ţ          |                                                                                                  |                |        |       |         |                               |                           |            |         |                |   |
|            |                                                                                                  |                |        |       |         |                               |                           |            |         |                | C |
|            |                                                                                                  |                |        |       |         |                               |                           |            |         |                |   |
|            |                                                                                                  |                |        |       |         |                               |                           |            |         |                |   |
|            |                                                                                                  | Λ Ι            |        |       |         |                               |                           |            |         |                |   |
|            | 1. MATERI.<br>BACK                                                                               |                | •<br>• | SPCC  | Stee    | L, THECKNESS=0                | .35±0.015m                | m.         |         |                |   |
|            | 2. FINISH                                                                                        | 0<br>0         |        |       |         |                               |                           |            |         |                |   |
|            | BACK                                                                                             | Shell          |        |       |         | NICKEL PLATED<br>Ed all over. | over 100µ                 | MIN. Cu    |         |                |   |
|            |                                                                                                  |                |        |       |         |                               |                           |            |         |                |   |
| T T        |                                                                                                  |                |        |       |         |                               |                           |            |         |                |   |
|            |                                                                                                  |                |        |       |         |                               |                           |            |         |                | B |
|            |                                                                                                  |                |        |       |         |                               |                           |            |         |                |   |
|            |                                                                                                  |                |        |       |         |                               |                           |            |         |                |   |
|            |                                                                                                  |                |        |       |         |                               |                           |            |         |                |   |
|            |                                                                                                  |                |        |       |         |                               |                           |            |         |                |   |
|            |                                                                                                  |                |        |       |         |                               |                           | 3—         | 17343   | 372—1          |   |
|            |                                                                                                  |                |        |       |         |                               |                           | PAF        | T NU    | MBER           |   |
| S A C      | ONTROLLED DOCUMENT.                                                                              | CHK            |        |       |         |                               | TE Conned                 | ctivity    |         |                |   |
|            | TOLERANCES UNLESS<br>OTHERWISE SPECIFIED:                                                        | APVD           |        |       |         | NAME                          |                           |            |         |                |   |
|            | OPLC ±-                                                                                          | PRODUCT S      | SPEC   |       |         |                               | VERMOLD HAR               |            |         |                |   |
|            | $\begin{array}{cccc} 1 & PLC & \pm 0.35 \\ 2 & PLC & \pm 0.25 \\ 3 & PLC & \pm 0.15 \end{array}$ | <br>APPLICATIC | א. NC  | PEC   |         |                               | ES A, SOLDEE<br>LONG TYPE |            |         |                | A |
|            | $\begin{array}{ccc} 4 & PLC & \pm - \\ ANGLES & \pm 3^{\circ} \end{array}$                       |                |        | ~     |         | SIZE CAGE CODE DRAWING        |                           |            | RESTRIC | TED TO         |   |
|            | FINISH<br>SEE NOTE                                                                               | WEIGHT (       | ).7    | 8 GR  | AMS     | A300779 <b>C-</b>             |                           |            | _       |                |   |
|            |                                                                                                  | CUSTO          | ME     | r dra | WING    |                               | SCALE                     | SHEET 4 OF | 7   REV | <sup>′</sup> B |   |