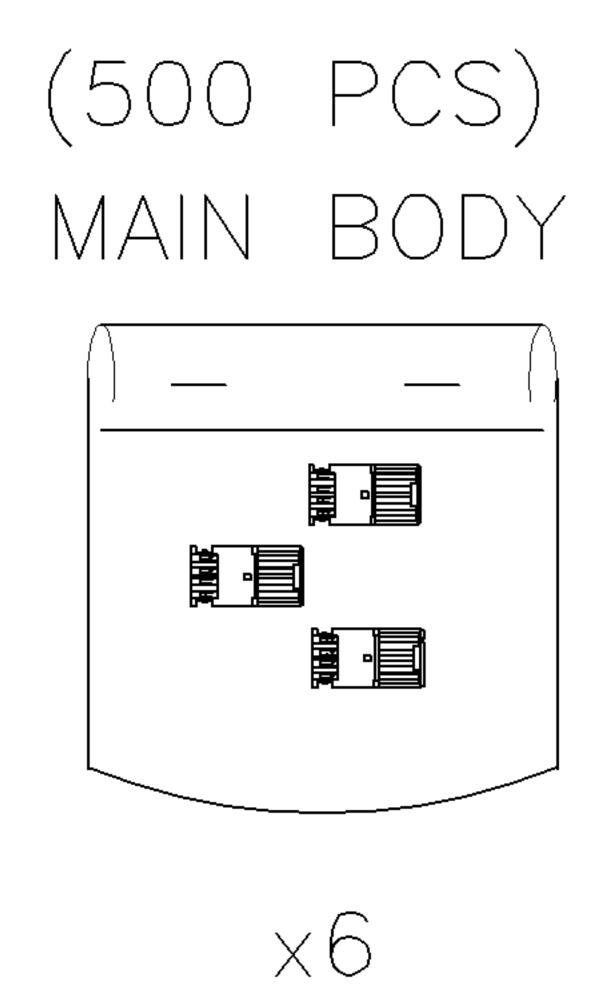

# NOTES:

- 1. MATERIAL:
- SHIPPING BOX : CORRUGATED FIBER.
- 2. DIMENSION : BAG : L=300mm , W=185mm , THICKNESS=0.1mm SHIPPING BOX : L=320 , W=460 , H=185
- 3. QUANTITY : FRONT SHELL PACKING : 250 PCS/BAG BACK SHELL PACKING : 1000 PCS/BAG MAIN BODY PACKING : 500 PCS/BAG COVER PACKING : 1000 PCS/BAG SECONARY PACKING : 3000 SETS/SHIPPING BOX
- 4. WEGHT : NET WIGHT : 11.70 KG/SHIPPING BOX GROSS WIGHT : 12.50 KG/SHIPPING BOX