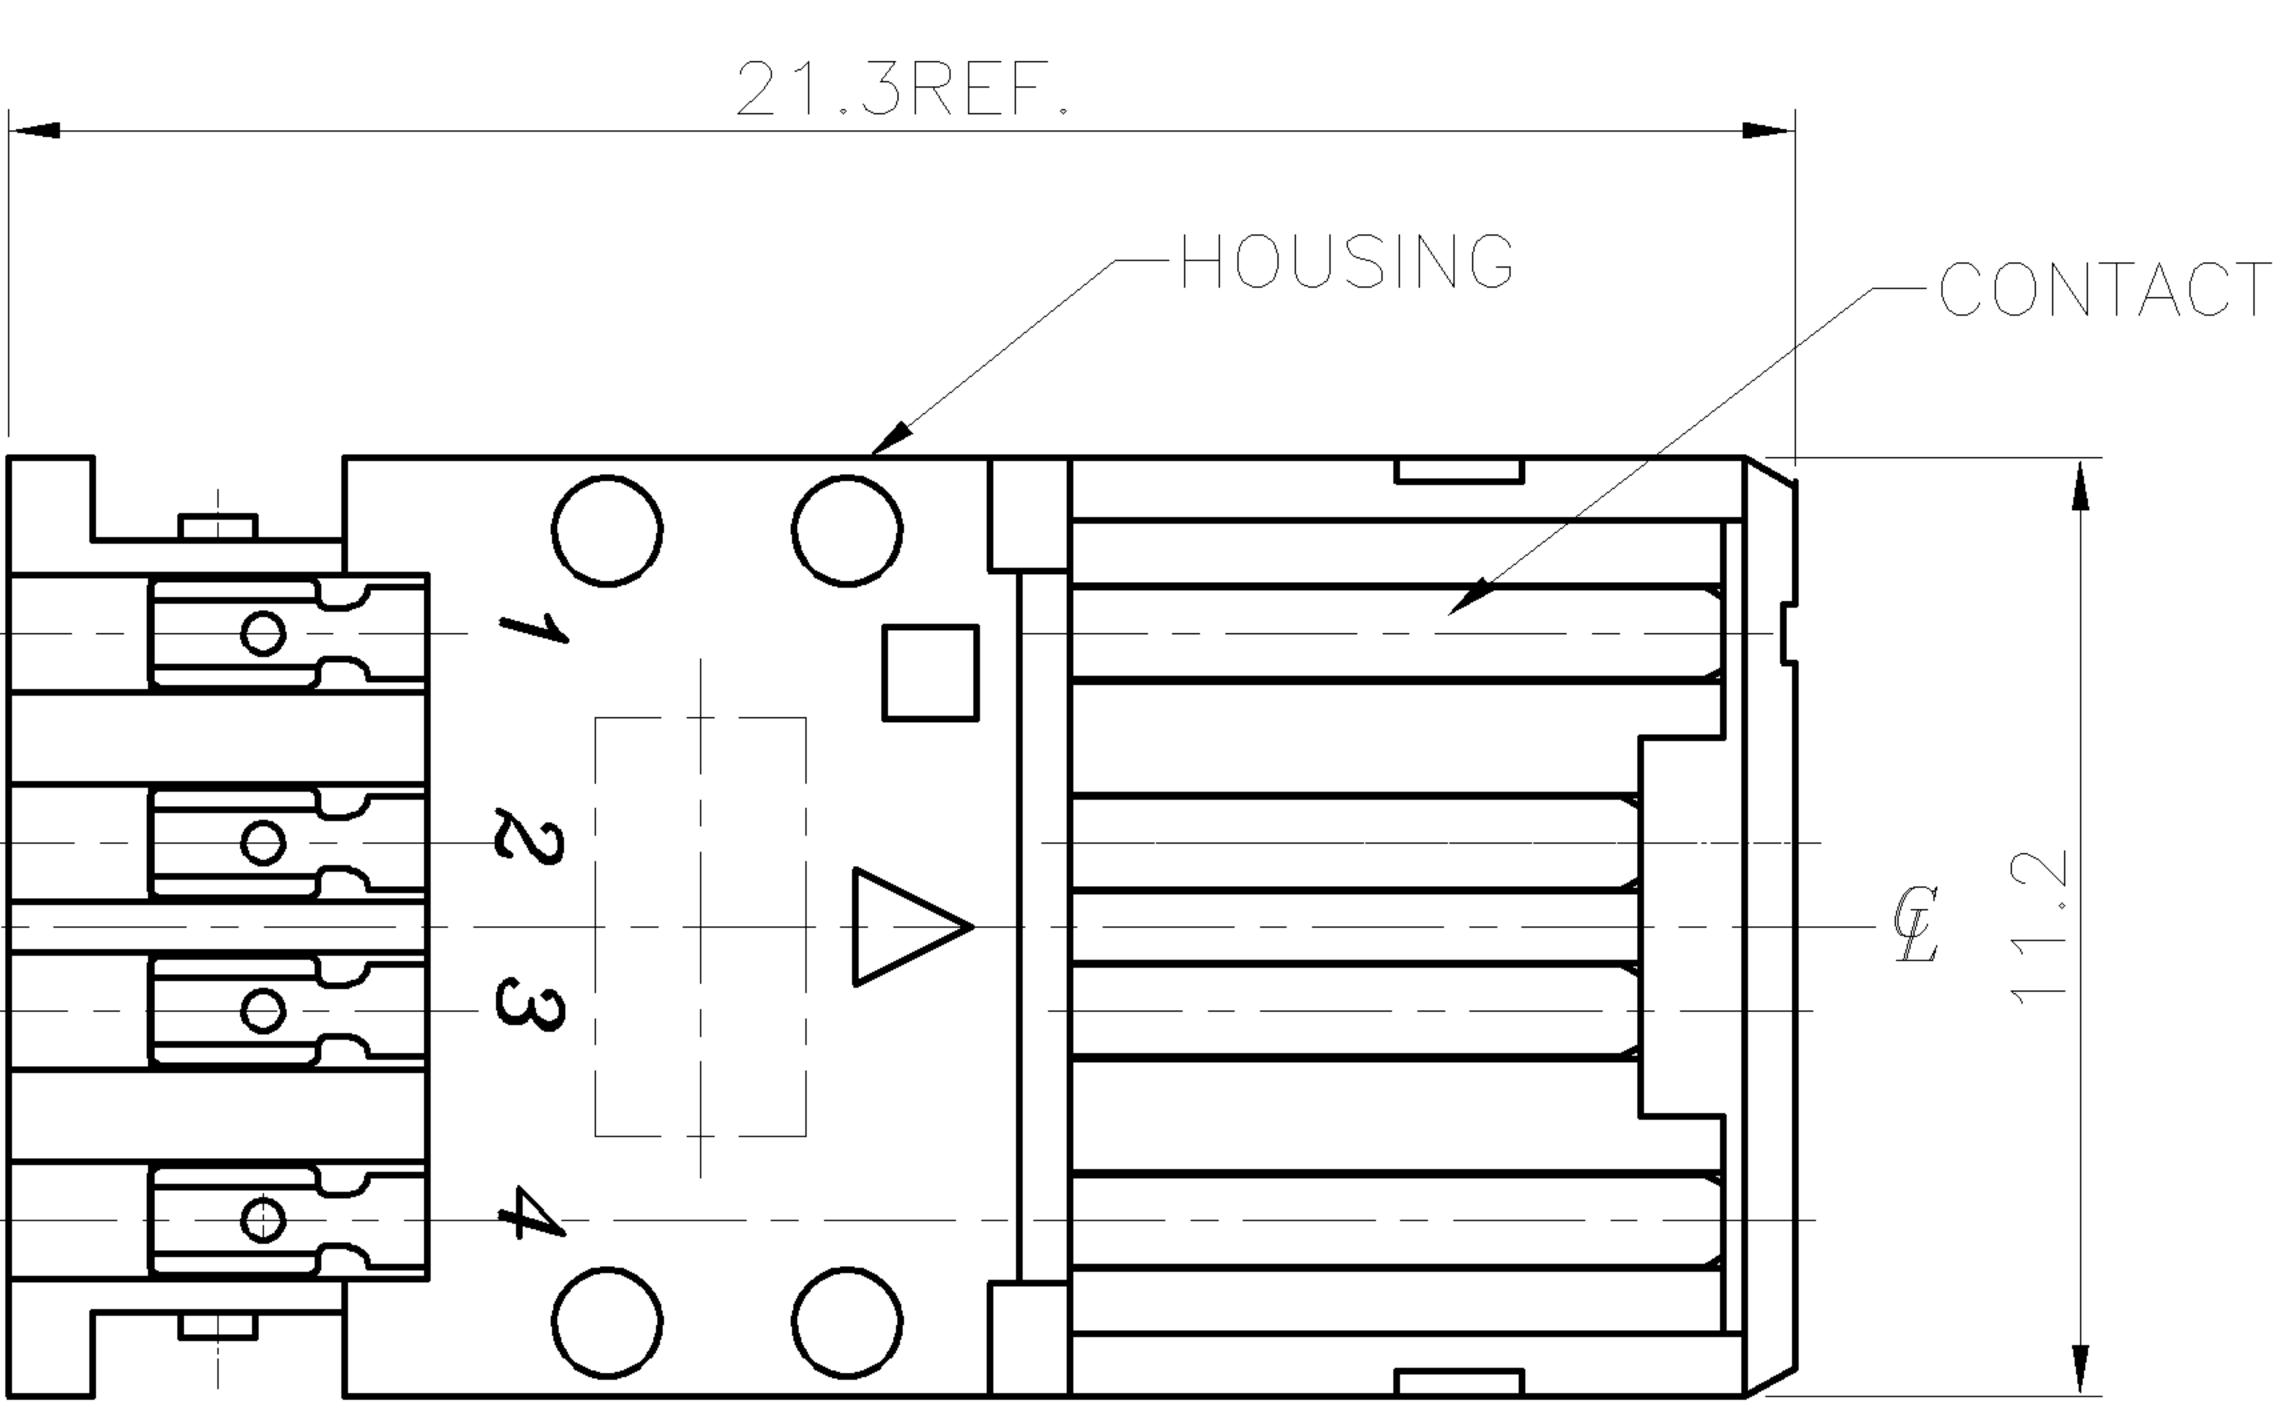

| DESCRIPTION                                                     | DAT      | E DWN              | APVD           |   |
|-----------------------------------------------------------------|----------|--------------------|----------------|---|
|                                                                 |          |                    |                | D |
|                                                                 |          |                    |                |   |
|                                                                 |          |                    |                |   |
|                                                                 |          |                    |                |   |
|                                                                 |          |                    |                |   |
|                                                                 |          |                    |                |   |
|                                                                 |          |                    |                | С |
|                                                                 |          |                    |                |   |
| ith 30% Glass fille<br>Color: (see table)<br>Ated on contact ar |          |                    |                |   |
| -TIN PLATING ON SOL<br>UNDERPLATED ALL OV                       | DERTAILS | ۶                  |                |   |
|                                                                 |          |                    |                | B |
|                                                                 |          |                    |                |   |
|                                                                 | WHITE    | 1-17343<br>1-17343 |                |   |
| HS<br>TE Conr                                                   | G. COLOR | PART NU            | MBER           |   |
| USB OVERMOLD HA<br>SERIES A, SOLD<br>LONG TY                    | ER PLUG, |                    |                | A |
| cage code drawing no $00779$ C-1734372                          |          | RESTRIC            | CTED TO        |   |
| SCALE                                                           | SHEET 2  | COF 7              | <sup>∨</sup> B |   |