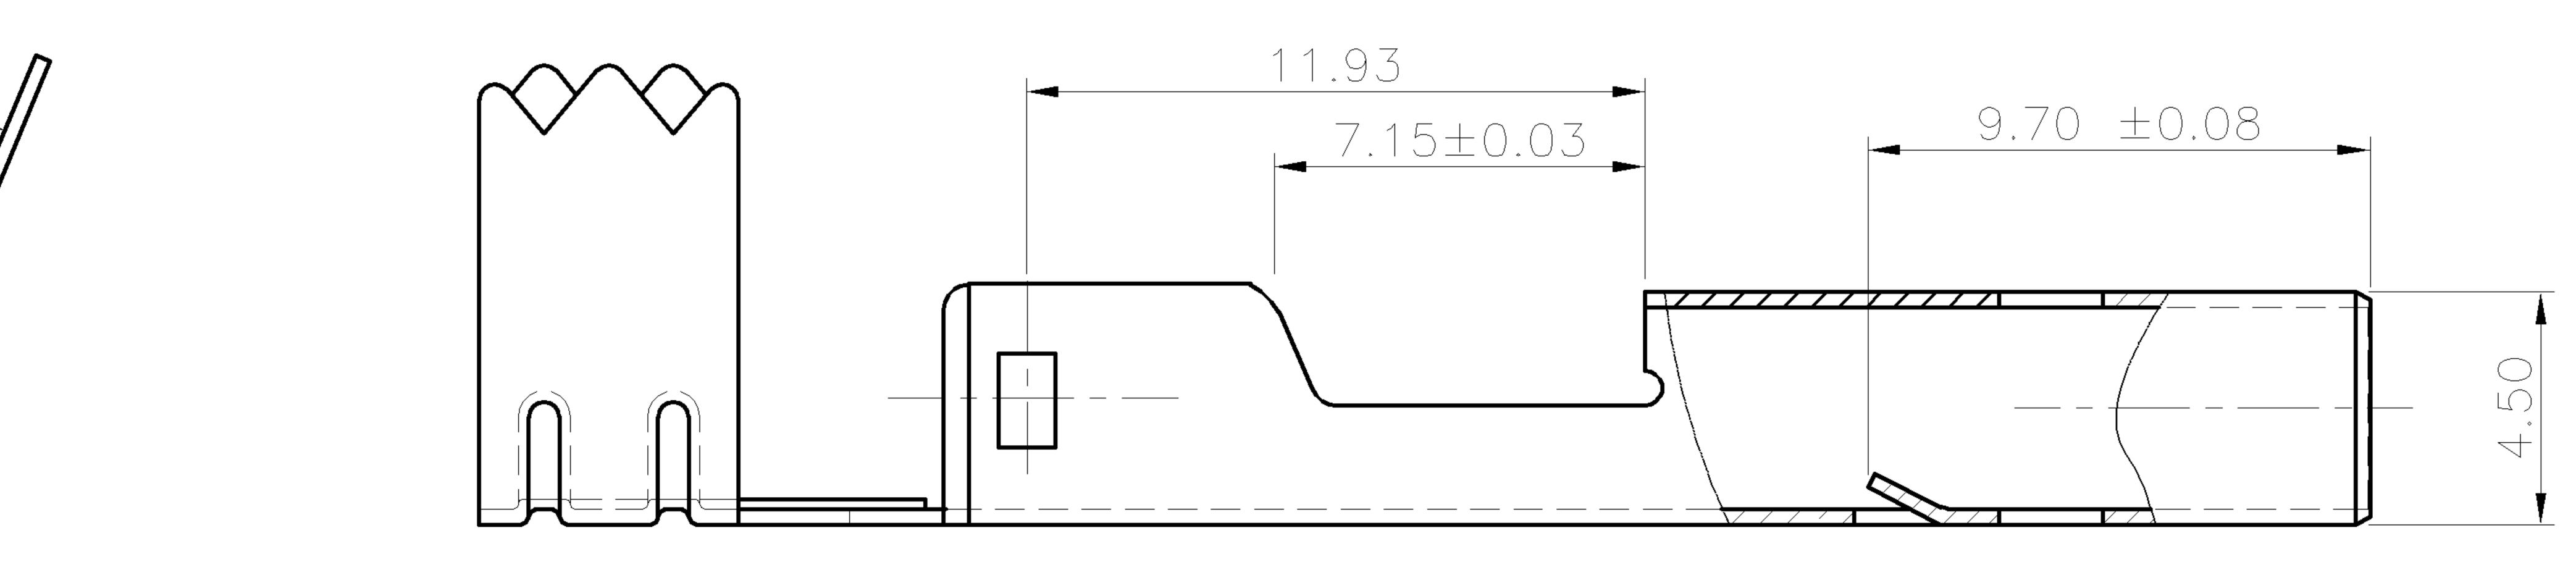

|            |                                                                                                  |                |        |       |         |                               |                           | •          |         |                |   |
|------------|--------------------------------------------------------------------------------------------------|----------------|--------|-------|---------|-------------------------------|---------------------------|------------|---------|----------------|---|
|            |                                                                                                  |                | P      | LTR   |         | REVISIONS<br>Description      | >                         | DATE       | DWN     | APVD           |   |
|            |                                                                                                  |                | •      |       | SEE SHE |                               |                           |            |         |                |   |
|            |                                                                                                  |                |        |       |         |                               |                           |            |         |                |   |
|            |                                                                                                  |                |        |       |         |                               |                           |            |         |                | D |
|            |                                                                                                  |                |        |       |         |                               |                           |            |         |                |   |
|            |                                                                                                  |                |        |       |         |                               |                           |            |         |                |   |
|            |                                                                                                  |                |        |       |         |                               |                           |            |         |                |   |
|            |                                                                                                  |                |        |       |         |                               |                           |            |         |                |   |
|            |                                                                                                  |                |        |       |         |                               |                           |            |         |                |   |
|            |                                                                                                  |                |        |       |         |                               |                           |            |         |                |   |
| $\bigcirc$ |                                                                                                  |                |        |       |         |                               |                           |            |         |                |   |
|            |                                                                                                  |                |        |       |         |                               |                           |            |         |                |   |
|            |                                                                                                  |                |        |       |         |                               |                           |            |         |                |   |
|            |                                                                                                  |                |        |       |         |                               |                           |            |         |                |   |
| Ţ          |                                                                                                  |                |        |       |         |                               |                           |            |         |                |   |
|            |                                                                                                  |                |        |       |         |                               |                           |            |         |                | C |
|            |                                                                                                  |                |        |       |         |                               |                           |            |         |                |   |
|            |                                                                                                  |                |        |       |         |                               |                           |            |         |                |   |
|            |                                                                                                  | Λ Ι            |        |       |         |                               |                           |            |         |                |   |
|            | 1. MATERI.<br>BACK                                                                               |                | •<br>• | SPCC  | Stee    | L, THECKNESS=0                | .35±0.015m                | m.         |         |                |   |
|            | 2. FINISH                                                                                        | 0<br>0         |        |       |         |                               |                           |            |         |                |   |
|            | BACK                                                                                             | Shell          |        |       |         | NICKEL PLATED<br>Ed all over. | over 100µ                 | MIN. Cu    |         |                |   |
|            |                                                                                                  |                |        |       |         |                               |                           |            |         |                |   |
| T T        |                                                                                                  |                |        |       |         |                               |                           |            |         |                |   |
|            |                                                                                                  |                |        |       |         |                               |                           |            |         |                | B |
|            |                                                                                                  |                |        |       |         |                               |                           |            |         |                |   |
|            |                                                                                                  |                |        |       |         |                               |                           |            |         |                |   |
|            |                                                                                                  |                |        |       |         |                               |                           |            |         |                |   |
|            |                                                                                                  |                |        |       |         |                               |                           |            |         |                |   |
|            |                                                                                                  |                |        |       |         |                               |                           | 3—         | 17343   | 372—1          |   |
|            |                                                                                                  |                |        |       |         |                               |                           | PAF        | T NU    | MBER           |   |
| S A C      | ONTROLLED DOCUMENT.                                                                              | CHK            |        |       |         |                               | TE Conned                 | ctivity    |         |                |   |
|            | TOLERANCES UNLESS<br>OTHERWISE SPECIFIED:                                                        | APVD           |        |       |         | NAME                          |                           |            |         |                |   |
|            | OPLC ±-                                                                                          | PRODUCT S      | SPEC   |       |         |                               | VERMOLD HAR               |            |         |                |   |
|            | $\begin{array}{cccc} 1 & PLC & \pm 0.35 \\ 2 & PLC & \pm 0.25 \\ 3 & PLC & \pm 0.15 \end{array}$ | <br>APPLICATIC | א. NC  | PEC   |         |                               | ES A, SOLDEE<br>LONG TYPE |            |         |                | A |
|            | $\begin{array}{ccc} 4 & PLC & \pm - \\ ANGLES & \pm 3^{\circ} \end{array}$                       |                |        | ~     |         | SIZE CAGE CODE DRAWING        |                           |            | RESTRIC | TED TO         |   |
|            | FINISH<br>SEE NOTE                                                                               | WEIGHT (       | ).7    | 8 GR  | AMS     | A300779 <b>C-</b>             |                           |            | _       |                |   |
|            |                                                                                                  | CUSTO          | ME     | r dra | WING    |                               | SCALE                     | SHEET 4 OF | 7   REV | <sup>′</sup> B |   |