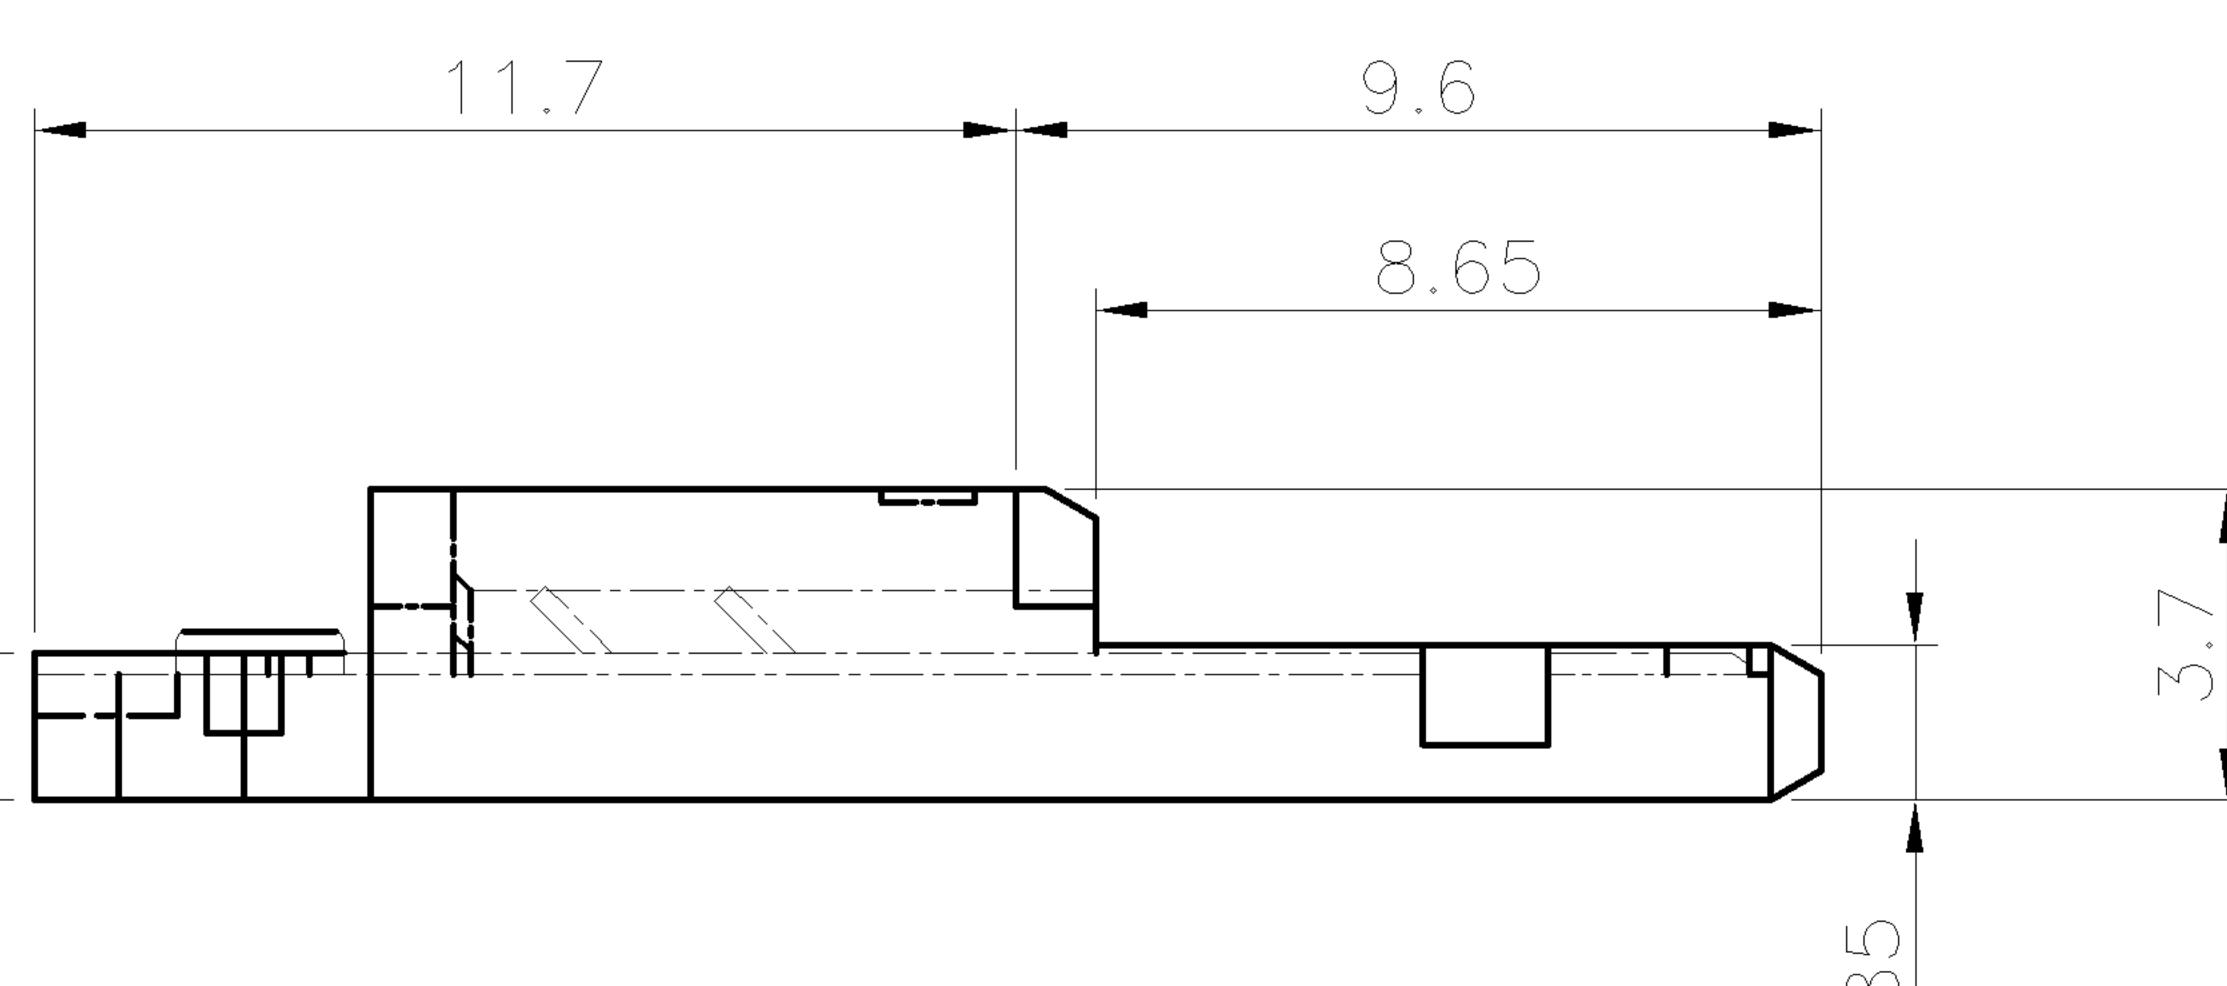

| REVISIONS                                |             |           |               |   |
|------------------------------------------|-------------|-----------|---------------|---|
| DESCRIPTION                              | DATE        | DWN       | APVD          |   |
|                                          |             |           |               |   |
|                                          |             | •         |               | Л |
|                                          |             |           |               | U |
|                                          |             |           |               |   |
|                                          |             |           |               |   |
|                                          |             |           |               |   |
|                                          |             |           |               |   |
|                                          |             |           |               |   |
|                                          |             |           |               |   |
|                                          |             |           |               |   |
|                                          |             |           |               |   |
|                                          |             |           |               |   |
|                                          |             |           |               |   |
|                                          |             |           |               |   |
|                                          |             |           |               | С |
|                                          |             |           |               |   |
|                                          |             |           |               |   |
|                                          |             |           |               |   |
|                                          |             |           |               |   |
|                                          |             |           |               |   |
|                                          |             |           |               |   |
|                                          |             |           |               |   |
|                                          |             |           |               |   |
|                                          |             |           |               |   |
|                                          |             |           |               | В |
|                                          |             |           |               |   |
|                                          |             |           |               |   |
|                                          |             |           |               |   |
|                                          |             | 4 — 7 A — | 7 7 0 1       |   |
|                                          |             |           | 372–1<br>MBER |   |
|                                          |             |           |               |   |
| TE Connectiv                             | ity         |           |               |   |
|                                          |             |           |               |   |
| USB OVERMOLD HARDW<br>SERIES A, SOLDER F |             |           |               | Δ |
| LONG TYPE                                |             |           |               |   |
| Tage code drawing no $0779 C - 1734372$  |             | RESIRIC   | TED TO        |   |
| JU//YUUUUUUUUUUUUUUUUUUUUUUUUUUUUUUUUUU  | ЕТ <u> </u> |           |               |   |
|                                          | 5 OF ,      | /         | Ы             |   |