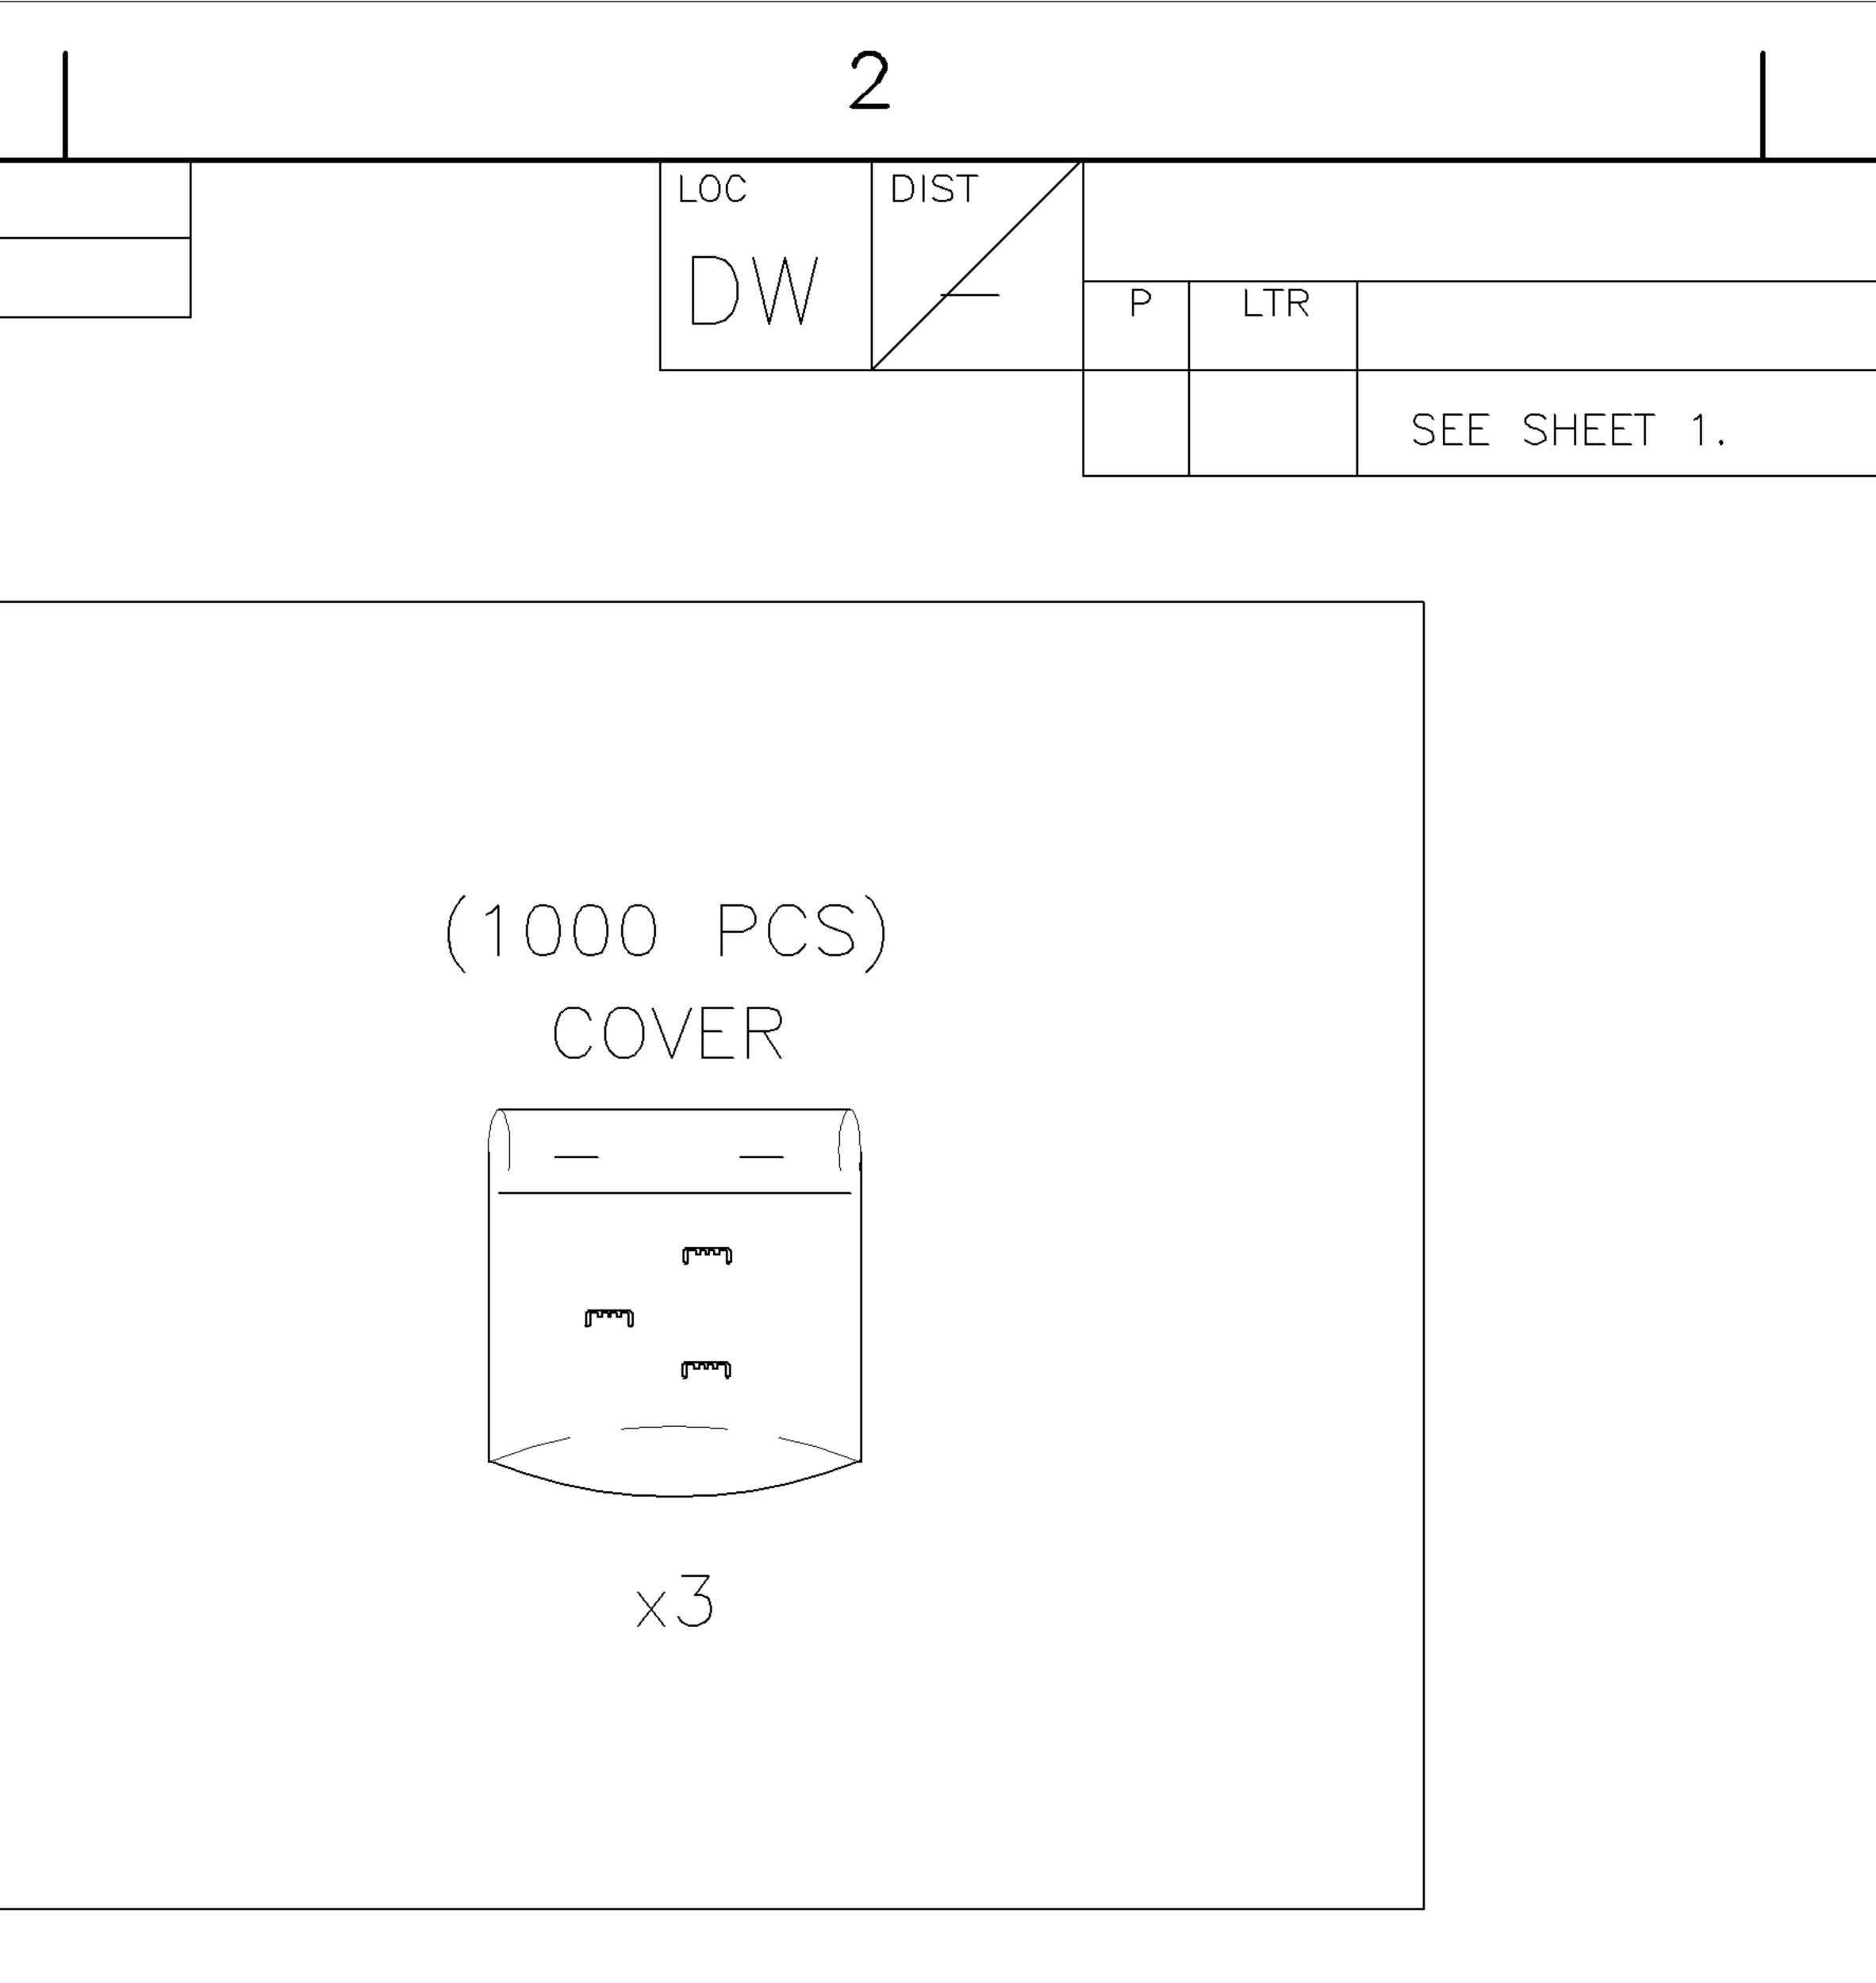

**—,** —.

|  |     | 2 |   |     |             |   |
|--|-----|---|---|-----|-------------|---|
|  | LOC |   | Ρ | LTR |             |   |
|  |     |   |   |     | SEE SHEET 1 | • |
|  |     |   |   |     |             |   |

# NOTES:

- 1. MATERIAL:
- SHIPPING BOX : CORRUGATED FIBER.
- 2. DIMENSION : BAG : L=300mm , W=185mm , THICKNESS=0.1mm SHIPPING BOX : L=320 , W=460 , H=185
- 3. QUANTITY : FRONT SHELL PACKING : 250 PCS/BAG BACK SHELL PACKING : 1000 PCS/BAG MAIN BODY PACKING : 500 PCS/BAG COVER PACKING : 1000 PCS/BAG SECONARY PACKING : 3000 SETS/SHIPPING BOX
- 4. WEGHT : NET WIGHT : 11.70 KG/SHIPPING BOX GROSS WIGHT : 12.50 KG/SHIPPING BOX