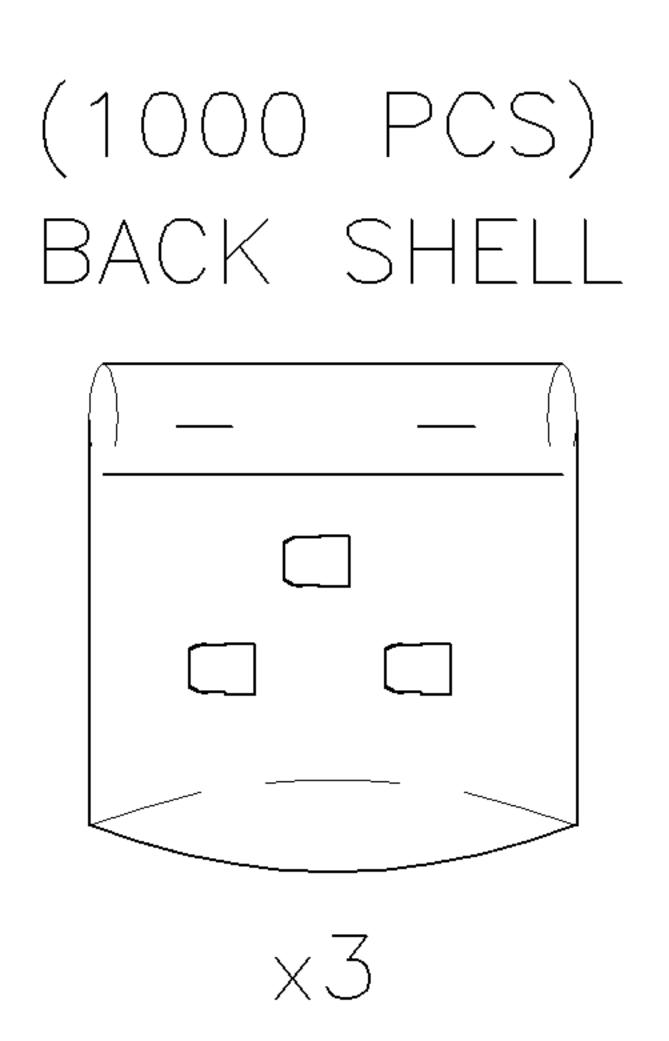

**—,** —.

|     | 2    |   |     |     |       |    |  |
|-----|------|---|-----|-----|-------|----|--|
| LOC | DIST | Ρ | LTR |     |       |    |  |
|     |      |   |     | SEE | SHEET | 1. |  |

| NC | )TES:  |        |       |           |      |
|----|--------|--------|-------|-----------|------|
| 1. | MATERL | AL:    |       |           |      |
|    | BACK   | SHELL: | SPCC  | STEEL,    | THE  |
| 2. | FINISH | •      |       |           |      |
|    | BACK   | SHELL: | 120µ" | MIN N     | ICKE |
|    |        |        |       | R PI ATFI |      |

# NOTES:

- 1. MATERIAL:
- SHIPPING BOX : CORRUGATED FIBER.
- 2. DIMENSION : BAG : L=300mm , W=185mm , THICKNESS=0.1mm SHIPPING BOX : L=320 , W=460 , H=185
- 3. QUANTITY : FRONT SHELL PACKING : 250 PCS/BAG BACK SHELL PACKING : 1000 PCS/BAG MAIN BODY PACKING : 500 PCS/BAG COVER PACKING : 1000 PCS/BAG SECONARY PACKING : 3000 SETS/SHIPPING BOX
- 4. WEGHT : NET WIGHT : 11.70 KG/SHIPPING BOX GROSS WIGHT : 12.50 KG/SHIPPING BOX