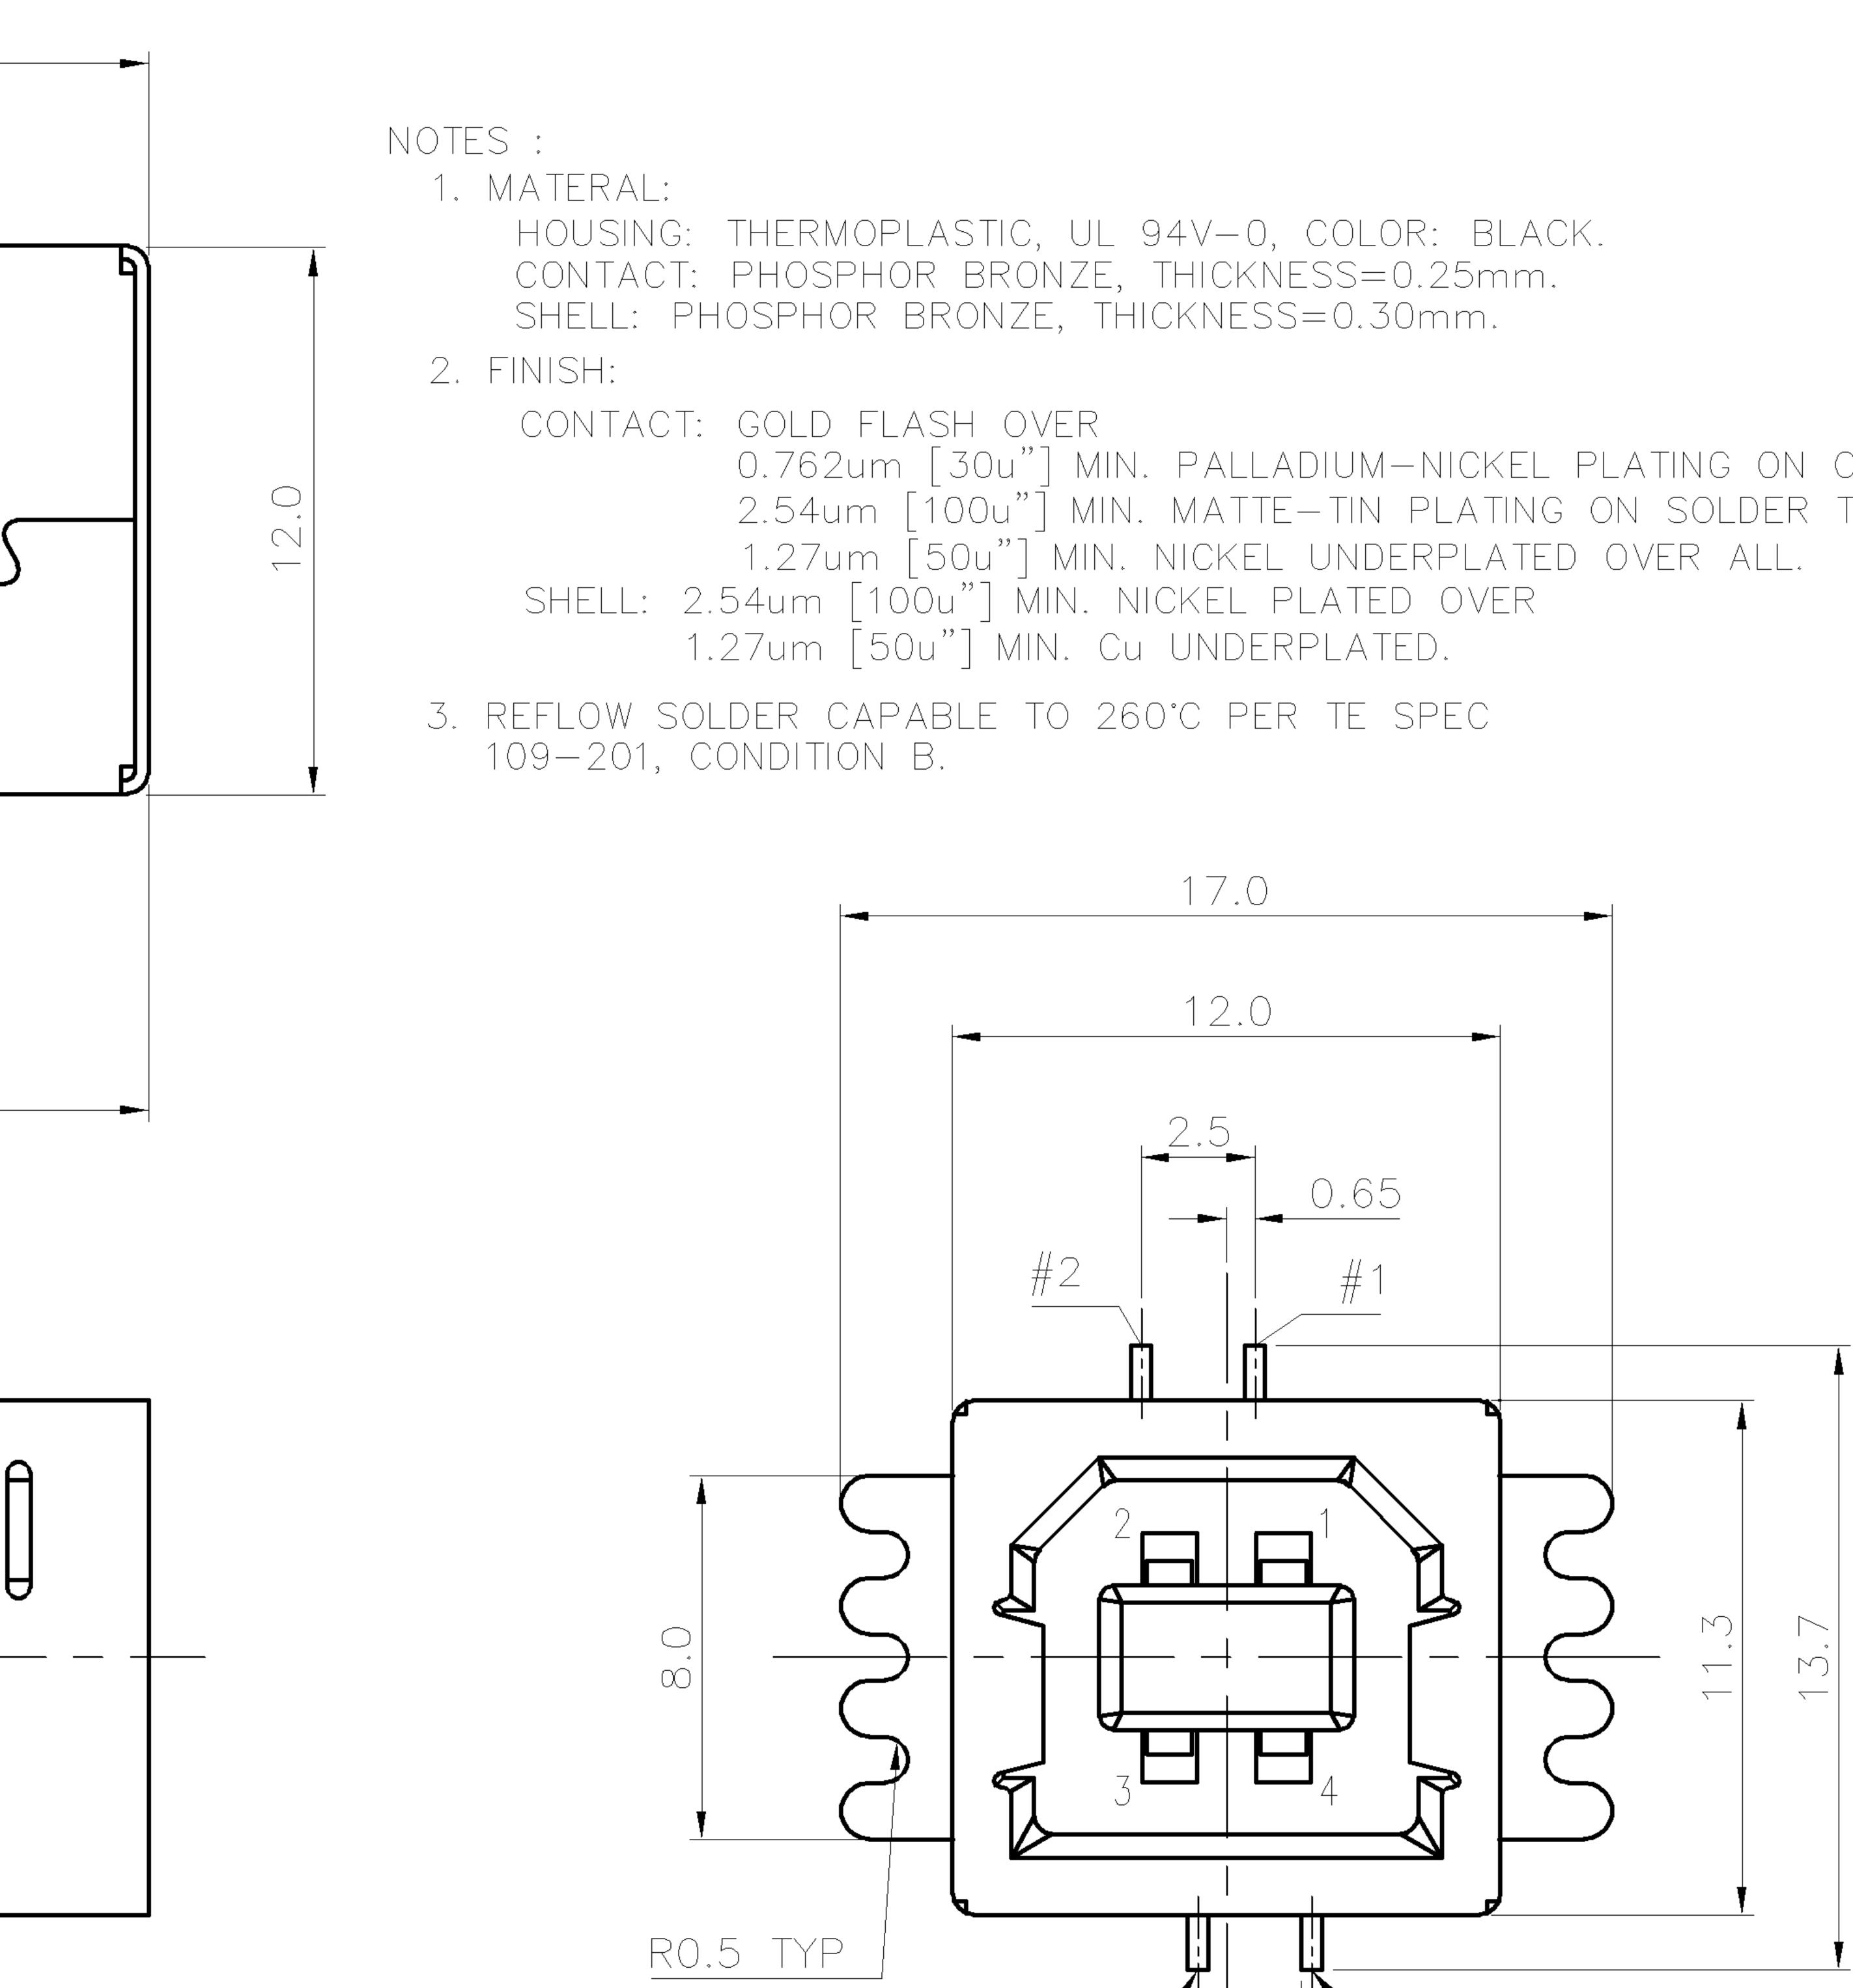

|   | THIS DRAWING IS UNPUB |                                             | RELEASED FOR PL      |
|---|-----------------------|---------------------------------------------|----------------------|
| D | C COPYRIGHT 2011      | BY TYCO ELECTRONICS CO                      | )RPORATION.          |
|   |                       |                                             | 12.5<br>F            |
|   |                       |                                             |                      |
| С |                       | 0.30<br>0.10<br>ALL SOLDERTAILS<br>AND PEGS | <u>)</u><br>13.0±0.1 |
|   |                       |                                             |                      |
| B |                       |                                             |                      |
| Α |                       |                                             |                      |

## LL RIGHTS RESERVED.

— , — .

| THIS DRAWING IS A CO | DNTROLLED                                                     |
|----------------------|---------------------------------------------------------------|
| DIMENSIONS:<br>mm    | TOLERANC<br>OTHERWISE                                         |
|                      | 0 PLC ±<br>1 PLC ±<br>2 PLC ±<br>3 PLC ±<br>4 PLC ±<br>ANGLES |
| MATERIAL             | FINISH                                                        |
| SEE NOTE             | SEE                                                           |

| 2                                                                                                                                                                                                                                                                                                                                                                                                                                                                                                                                                                                                                                                                                                                                                                                                                                                                                                                                                                                                                                                                                                                                                                                                                                                                                                                                                                                                                                                                                                                                                                                                                                                                                                                                                                                                                                                                                                                                                                                                                                                                                                                                                                                                                                                                                                                                                                                                                                                                                                                                                                                                                                                                                                                               |                                                                                                                                                                                                                                                                                                                                                                                                                                                                                                                                                                                                                                                                                                                                                                                                                                                                                                                                                                                                                                                                                                                                                                                                                                                                                                                                                                                                                                                                                                                                                                                                                                                                                           |                                                                                                                                                                      | 1                  |
|---------------------------------------------------------------------------------------------------------------------------------------------------------------------------------------------------------------------------------------------------------------------------------------------------------------------------------------------------------------------------------------------------------------------------------------------------------------------------------------------------------------------------------------------------------------------------------------------------------------------------------------------------------------------------------------------------------------------------------------------------------------------------------------------------------------------------------------------------------------------------------------------------------------------------------------------------------------------------------------------------------------------------------------------------------------------------------------------------------------------------------------------------------------------------------------------------------------------------------------------------------------------------------------------------------------------------------------------------------------------------------------------------------------------------------------------------------------------------------------------------------------------------------------------------------------------------------------------------------------------------------------------------------------------------------------------------------------------------------------------------------------------------------------------------------------------------------------------------------------------------------------------------------------------------------------------------------------------------------------------------------------------------------------------------------------------------------------------------------------------------------------------------------------------------------------------------------------------------------------------------------------------------------------------------------------------------------------------------------------------------------------------------------------------------------------------------------------------------------------------------------------------------------------------------------------------------------------------------------------------------------------------------------------------------------------------------------------------------------|-------------------------------------------------------------------------------------------------------------------------------------------------------------------------------------------------------------------------------------------------------------------------------------------------------------------------------------------------------------------------------------------------------------------------------------------------------------------------------------------------------------------------------------------------------------------------------------------------------------------------------------------------------------------------------------------------------------------------------------------------------------------------------------------------------------------------------------------------------------------------------------------------------------------------------------------------------------------------------------------------------------------------------------------------------------------------------------------------------------------------------------------------------------------------------------------------------------------------------------------------------------------------------------------------------------------------------------------------------------------------------------------------------------------------------------------------------------------------------------------------------------------------------------------------------------------------------------------------------------------------------------------------------------------------------------------|----------------------------------------------------------------------------------------------------------------------------------------------------------------------|--------------------|
|                                                                                                                                                                                                                                                                                                                                                                                                                                                                                                                                                                                                                                                                                                                                                                                                                                                                                                                                                                                                                                                                                                                                                                                                                                                                                                                                                                                                                                                                                                                                                                                                                                                                                                                                                                                                                                                                                                                                                                                                                                                                                                                                                                                                                                                                                                                                                                                                                                                                                                                                                                                                                                                                                                                                 |                                                                                                                                                                                                                                                                                                                                                                                                                                                                                                                                                                                                                                                                                                                                                                                                                                                                                                                                                                                                                                                                                                                                                                                                                                                                                                                                                                                                                                                                                                                                                                                                                                                                                           | REVISIONS                                                                                                                                                            |                    |
| DW /                                                                                                                                                                                                                                                                                                                                                                                                                                                                                                                                                                                                                                                                                                                                                                                                                                                                                                                                                                                                                                                                                                                                                                                                                                                                                                                                                                                                                                                                                                                                                                                                                                                                                                                                                                                                                                                                                                                                                                                                                                                                                                                                                                                                                                                                                                                                                                                                                                                                                                                                                                                                                                                                                                                            | P LTR                                                                                                                                                                                                                                                                                                                                                                                                                                                                                                                                                                                                                                                                                                                                                                                                                                                                                                                                                                                                                                                                                                                                                                                                                                                                                                                                                                                                                                                                                                                                                                                                                                                                                     | DESCRIPTION                                                                                                                                                          | DATE DWN APVD      |
| ASTIC, UL 94V 0, COLOR: BLACK<br>(SRONZE, THICKNESS=0.25mm)<br>RONZE, THICKNESS=0.30mm<br>SH OVER<br>(Sou"] MIN, PATTADUM NICKET PLATING ON CON ACT AR-A,<br>(Sou"] MIN, MATTE TIN PLATING ON SOLDER TAILS,<br>SOU"] MIN, MICKEL PLATED OVER ALL,<br>"] MIN, NICKEL PLATED OVER ALL,<br>"] MIN, NICKEL PLATED OVER<br>"] MIN, NICKEL PLATED OVER<br>"] MIN, OU UNDERPLATED.<br>BLE TO 260°C PER TE SPIC<br>17.0<br>17.0<br>17.0<br>17.0<br>17.0<br>17.0<br>17.0<br>17.0<br>17.0<br>17.0<br>17.0<br>17.0<br>17.0<br>17.0<br>17.0<br>17.0<br>17.0<br>17.0<br>17.0<br>17.0<br>17.0<br>17.0<br>17.0<br>17.0<br>17.0<br>17.0<br>17.0<br>17.0<br>17.0<br>17.0<br>17.0<br>17.0<br>17.0<br>17.0<br>17.0<br>17.0<br>17.0<br>17.0<br>17.0<br>17.0<br>17.0<br>17.0<br>17.0<br>17.0<br>17.0<br>17.0<br>17.0<br>17.0<br>17.0<br>17.0<br>17.0<br>17.0<br>17.0<br>17.0<br>17.0<br>17.0<br>17.0<br>17.0<br>17.0<br>17.0<br>17.0<br>17.0<br>17.0<br>17.0<br>17.0<br>17.0<br>17.0<br>17.0<br>17.0<br>17.0<br>17.0<br>17.0<br>17.0<br>17.0<br>17.0<br>17.0<br>17.0<br>17.0<br>17.0<br>17.0<br>17.0<br>17.0<br>17.0<br>17.0<br>17.0<br>17.0<br>17.0<br>17.0<br>17.0<br>17.0<br>17.0<br>17.0<br>17.0<br>17.0<br>17.0<br>17.0<br>17.0<br>17.0<br>17.0<br>17.0<br>17.0<br>17.0<br>17.0<br>17.0<br>17.0<br>17.0<br>17.0<br>17.0<br>17.0<br>17.0<br>17.0<br>17.0<br>17.0<br>17.0<br>17.0<br>17.0<br>17.0<br>17.0<br>17.0<br>17.0<br>17.0<br>17.0<br>17.0<br>17.0<br>17.0<br>17.0<br>17.0<br>17.0<br>17.0<br>17.0<br>17.0<br>17.0<br>17.0<br>17.0<br>17.0<br>17.0<br>17.0<br>17.0<br>17.0<br>17.0<br>17.0<br>17.0<br>17.0<br>17.0<br>17.0<br>17.0<br>17.0<br>17.0<br>17.0<br>17.0<br>17.0<br>17.0<br>17.0<br>17.0<br>17.0<br>17.0<br>17.0<br>17.0<br>17.0<br>17.0<br>17.0<br>17.0<br>17.0<br>17.0<br>17.0<br>17.0<br>17.0<br>17.0<br>17.0<br>17.0<br>17.0<br>17.0<br>17.0<br>17.0<br>17.0<br>17.0<br>17.0<br>17.0<br>17.0<br>17.0<br>17.0<br>17.0<br>17.0<br>17.0<br>17.0<br>17.0<br>17.0<br>17.0<br>17.0<br>17.0<br>17.0<br>17.0<br>17.0<br>17.0<br>17.0<br>17.0<br>17.0<br>17.0<br>17.0<br>17.0<br>17.0<br>17.0<br>17.0<br>17.0<br>17.0<br>17.0<br>17.0<br>17.0<br>17.0<br>17.0<br>17.0<br>17.0<br>17.0<br>17.0<br>17.0<br>17.0<br>17.0<br>17.0<br>17.0<br>17.0<br>17.0<br>17.0<br>17.0<br>17.0<br>17.0<br>17.0<br>17.0<br>17.0<br>17.0<br>17.0<br>17.0<br>17.0<br>17.0<br>17.0<br>17.0<br>17.0<br>17.0<br>17.0<br>17.0<br>17.0<br>17.0<br>17.0<br>17.0<br>17.0<br>17.0<br>17.0<br>17.0<br>17.0<br>17.0<br>17.0<br>17.0<br>17.0<br>17.0<br>17.0<br>17.0<br>17.0<br>17.0<br>17.0<br>17.0<br>17.0<br>17.0<br>17.0<br>17.0<br>17.0<br>17.0<br>17.0<br>17.0<br>17.0<br>17.0<br>17.0<br>17.0<br>17.0<br>17.0<br>17.0<br>17.0<br>17.0<br>17.0<br>17.0<br>17.0 | с. Сомминикания и политически поли<br>в странитически политически политически политически политически политически политически политически политически | 11-013077)                                                                                                                                                           | 23JUN'11 J.C. W.K. |
|                                                                                                                                                                                                                                                                                                                                                                                                                                                                                                                                                                                                                                                                                                                                                                                                                                                                                                                                                                                                                                                                                                                                                                                                                                                                                                                                                                                                                                                                                                                                                                                                                                                                                                                                                                                                                                                                                                                                                                                                                                                                                                                                                                                                                                                                                                                                                                                                                                                                                                                                                                                                                                                                                                                                 |                                                                                                                                                                                                                                                                                                                                                                                                                                                                                                                                                                                                                                                                                                                                                                                                                                                                                                                                                                                                                                                                                                                                                                                                                                                                                                                                                                                                                                                                                                                                                                                                                                                                                           | OGO                                                                                                                                                                  | 1734517-1          |
| DIMENSIONS: IOLERANCES UNLESS<br>OTHERWISE SPECIFIED: APVD<br>W.J.   mm 0 PLC ± 0.38 PRODUCT   0 PLC ± 0.25 1 0   2 PLC ± 0.13 1 0   3 PLC ± 0.05 APPLICATION   4 PLC ± - APPLICATION   MATERIAL FINISH WEIGHT                                                                                                                                                                                                                                                                                                                                                                                                                                                                                                                                                                                                                                                                                                                                                                                                                                                                                                                                                                                                                                                                                                                                                                                                                                                                                                                                                                                                                                                                                                                                                                                                                                                                                                                                                                                                                                                                                                                                                                                                                                                                                                                                                                                                                                                                                                                                                                                                                                                                                                                  | 22JUN2006<br>OU<br>22JUN2006 NAME<br>KE<br>SPEC<br>8-57538<br>ION SPEC<br>SIZE                                                                                                                                                                                                                                                                                                                                                                                                                                                                                                                                                                                                                                                                                                                                                                                                                                                                                                                                                                                                                                                                                                                                                                                                                                                                                                                                                                                                                                                                                                                                                                                                            | CAGE CODE DRAWING NO<br>CAGE CODE DRAWING NO |                    |