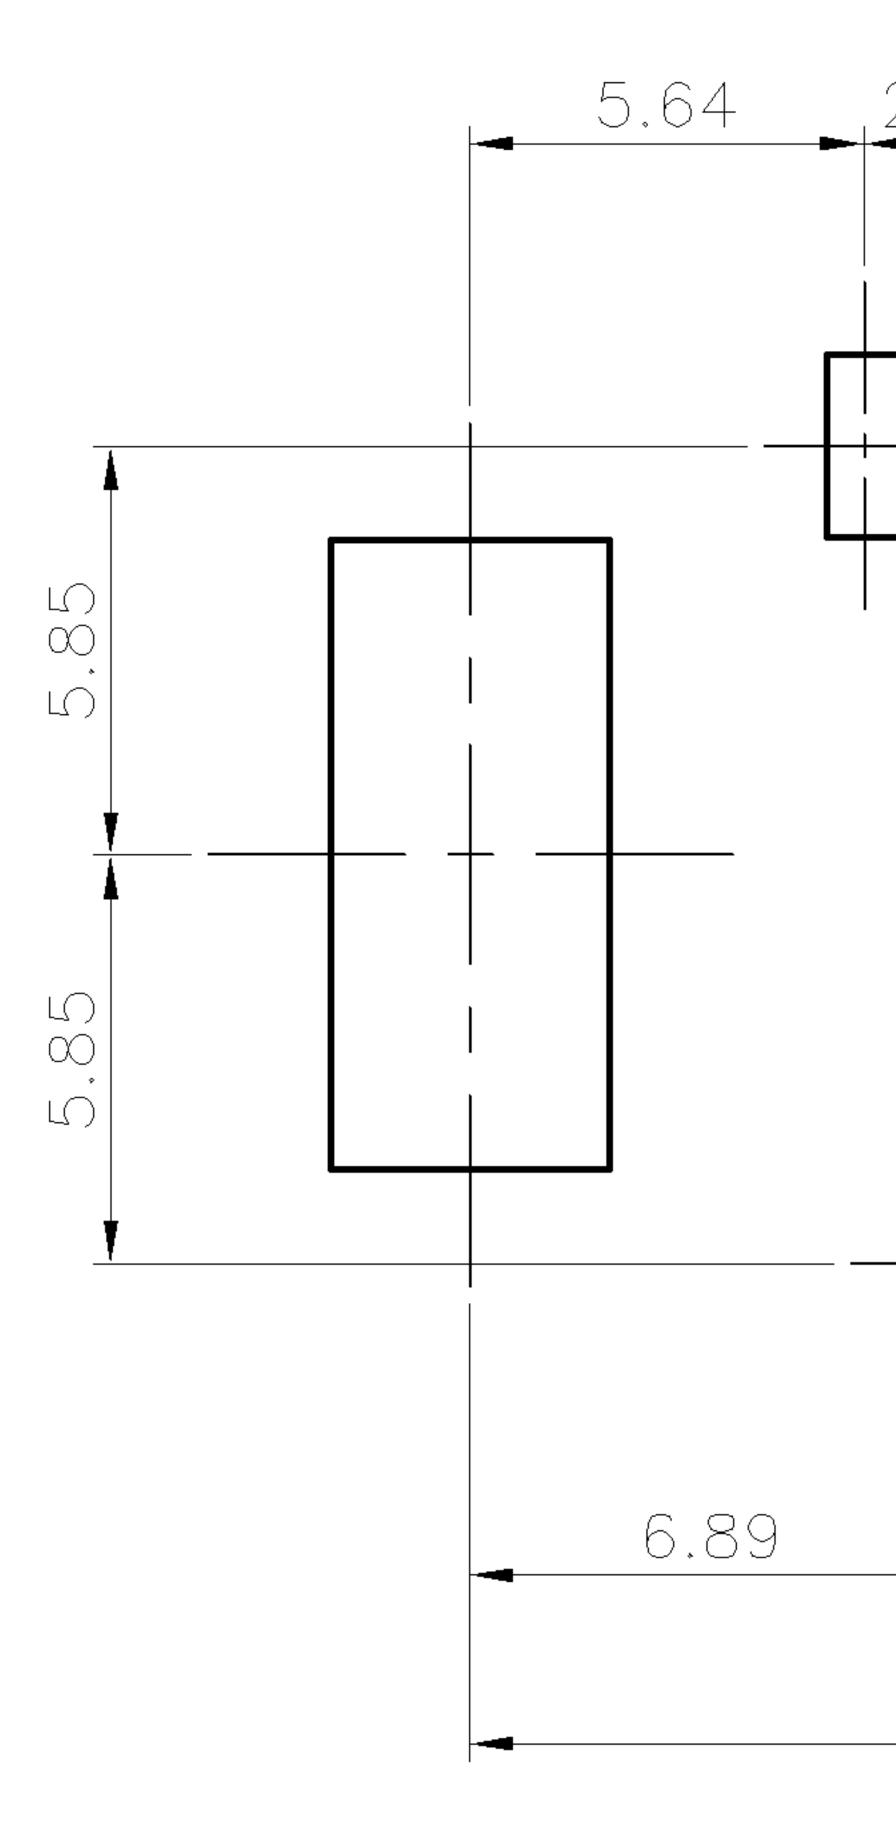

|                                                                                                                                                            | 2                                                              | 1                                                                                                       |                                 |   |
|------------------------------------------------------------------------------------------------------------------------------------------------------------|----------------------------------------------------------------|---------------------------------------------------------------------------------------------------------|---------------------------------|---|
| Loc<br>DW                                                                                                                                                  | DIST<br>P LTR<br>SEE SHEE                                      | REVISIONS<br>DESCRIPTION<br>T 1.                                                                        | DATE DWN APVD                   |   |
| DUCT                                                                                                                                                       |                                                                | DETAIL A                                                                                                |                                 | D |
|                                                                                                                                                            |                                                                | COVER<br>COVER<br>CARRIER                                                                               |                                 |   |
| PAPER BOARD                                                                                                                                                | 13" REEL                                                       | LABEL                                                                                                   |                                 |   |
|                                                                                                                                                            | 3. QUANTITY :<br>3.1 PRIMARY PA<br>3.2 SECONARY<br>4. WEIGHT : | <br>=A.<br>2.0.<br>=348, W=348, H=340.<br>ACKING: 200PCS/REEL.<br>PACKING: 8 REEL/CARTON(1,600PCS).<br> |                                 | B |
| S A CONTROLLED DOCUMENT.                                                                                                                                   | CHK                                                            | <b>TE Conr</b>                                                                                          | nectivity                       |   |
| TOLERANCES UNLESS<br>OTHERWISE SPECIFIED:<br>0 PLC $\pm -$<br>1 PLC $\pm -$<br>2 PLC $\pm -$<br>3 PLC $\pm -$<br>4 PLC $\pm -$<br>ANGLES $\pm -$<br>FINISH | PRODUCT SPEC<br>APPLICATION SPEC                               | USB B TYPE, TOP E<br>4 POSITION, SMT<br>SIZE CAGE CODE DRAWING NO<br>A 3 00779 C-1734517                | ENTRY,<br>TYPE<br>RESTRICTED TO | A |
|                                                                                                                                                            | CUSTOMER DRAWING                                               |                                                                                                         | ieet 2 of 2 Rev B               |   |