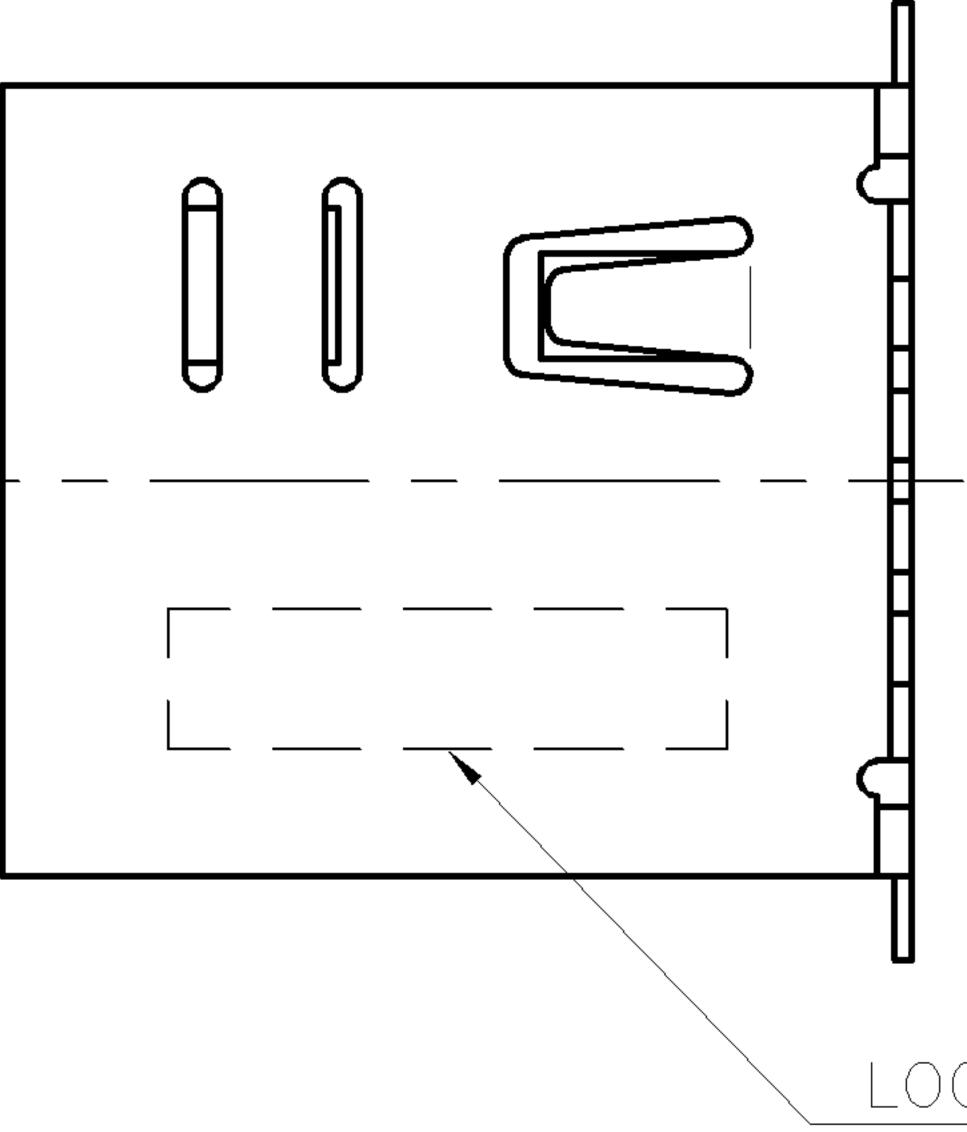

|                                                                                                                                                            | 2                                                              | 1                                                                                                       |                                 |   |
|------------------------------------------------------------------------------------------------------------------------------------------------------------|----------------------------------------------------------------|---------------------------------------------------------------------------------------------------------|---------------------------------|---|
| Loc<br>DW                                                                                                                                                  | DIST<br>P LTR<br>SEE SHEE                                      | REVISIONS<br>DESCRIPTION<br>T 1.                                                                        | DATE DWN APVD                   |   |
| DUCT                                                                                                                                                       |                                                                | DETAIL A                                                                                                |                                 | D |
|                                                                                                                                                            |                                                                | COVER<br>COVER<br>CARRIER                                                                               |                                 |   |
| PAPER BOARD                                                                                                                                                | 13" REEL                                                       | LABEL                                                                                                   |                                 |   |
|                                                                                                                                                            | 3. QUANTITY :<br>3.1 PRIMARY PA<br>3.2 SECONARY<br>4. WEIGHT : | <br>=A.<br>2.0.<br>=348, W=348, H=340.<br>ACKING: 200PCS/REEL.<br>PACKING: 8 REEL/CARTON(1,600PCS).<br> |                                 | B |
| S A CONTROLLED DOCUMENT.                                                                                                                                   | CHK                                                            | <b>TE Conr</b>                                                                                          | nectivity                       |   |
| TOLERANCES UNLESS<br>OTHERWISE SPECIFIED:<br>0 PLC $\pm -$<br>1 PLC $\pm -$<br>2 PLC $\pm -$<br>3 PLC $\pm -$<br>4 PLC $\pm -$<br>ANGLES $\pm -$<br>FINISH | PRODUCT SPEC<br>APPLICATION SPEC                               | USB B TYPE, TOP E<br>4 POSITION, SMT<br>SIZE CAGE CODE DRAWING NO<br>A 3 00779 C-1734517                | ENTRY,<br>TYPE<br>RESTRICTED TO | A |
|                                                                                                                                                            | CUSTOMER DRAWING                                               |                                                                                                         | ieet 2 of 2 Rev B               |   |