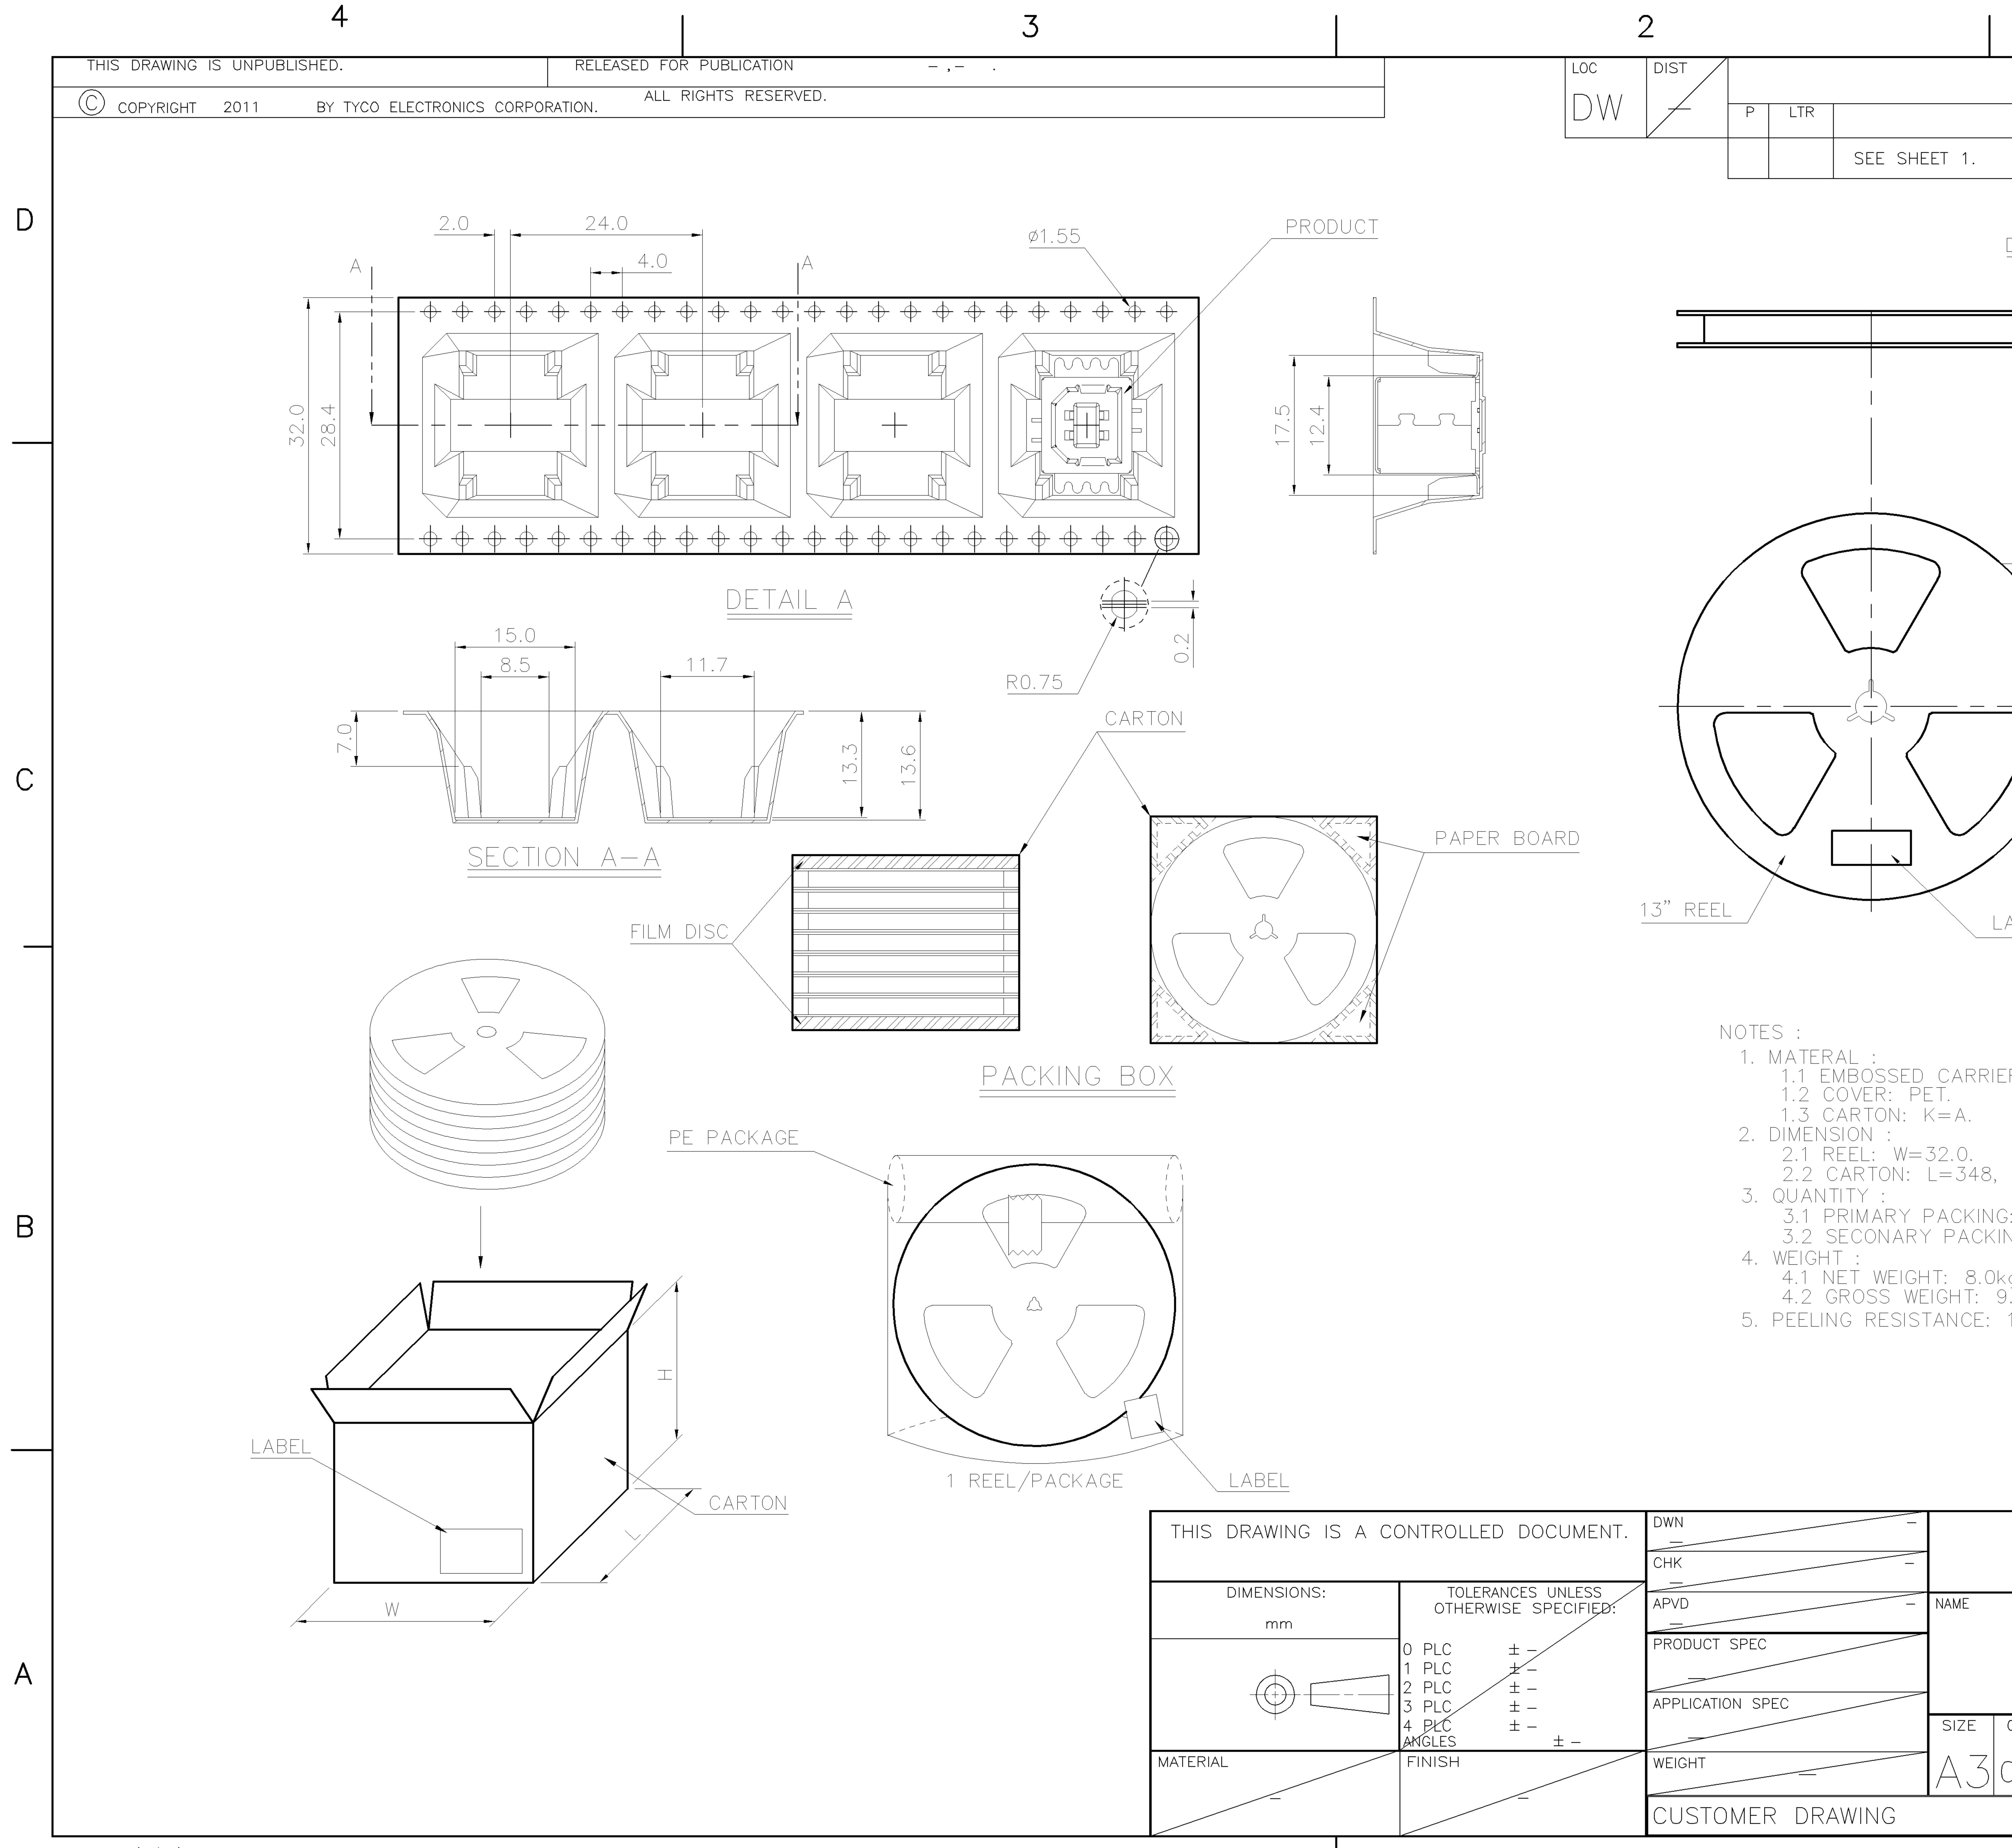

| 2                                                                                                                                                                                                                                                                                                                                                                                                                                                                                                                                                                                                                                                                                                                                                                                                                                                                                                                                                                                                                                                                                                                                                                                                                                                                                                                                                                                                                                                                                                                                                                                                                                                                                                                                                                                                                                                                                                                                                                                                                                                                                                                                                                                                                                                                                                                                                                                                                                                                                                                                                                                                                                                                                                                               |                                                                                                                                                                                                                                                                                                                                                                                                                                                                                                                                                                                                                                                                                                                                                                                                                                                                                                                                                                                                                                                                                                                                                                                                                                                                                                                                                                                                                                                                                                                                                                                                                                                                                           |                                                                                                                                                                      | 1                  |
|---------------------------------------------------------------------------------------------------------------------------------------------------------------------------------------------------------------------------------------------------------------------------------------------------------------------------------------------------------------------------------------------------------------------------------------------------------------------------------------------------------------------------------------------------------------------------------------------------------------------------------------------------------------------------------------------------------------------------------------------------------------------------------------------------------------------------------------------------------------------------------------------------------------------------------------------------------------------------------------------------------------------------------------------------------------------------------------------------------------------------------------------------------------------------------------------------------------------------------------------------------------------------------------------------------------------------------------------------------------------------------------------------------------------------------------------------------------------------------------------------------------------------------------------------------------------------------------------------------------------------------------------------------------------------------------------------------------------------------------------------------------------------------------------------------------------------------------------------------------------------------------------------------------------------------------------------------------------------------------------------------------------------------------------------------------------------------------------------------------------------------------------------------------------------------------------------------------------------------------------------------------------------------------------------------------------------------------------------------------------------------------------------------------------------------------------------------------------------------------------------------------------------------------------------------------------------------------------------------------------------------------------------------------------------------------------------------------------------------|-------------------------------------------------------------------------------------------------------------------------------------------------------------------------------------------------------------------------------------------------------------------------------------------------------------------------------------------------------------------------------------------------------------------------------------------------------------------------------------------------------------------------------------------------------------------------------------------------------------------------------------------------------------------------------------------------------------------------------------------------------------------------------------------------------------------------------------------------------------------------------------------------------------------------------------------------------------------------------------------------------------------------------------------------------------------------------------------------------------------------------------------------------------------------------------------------------------------------------------------------------------------------------------------------------------------------------------------------------------------------------------------------------------------------------------------------------------------------------------------------------------------------------------------------------------------------------------------------------------------------------------------------------------------------------------------|----------------------------------------------------------------------------------------------------------------------------------------------------------------------|--------------------|
|                                                                                                                                                                                                                                                                                                                                                                                                                                                                                                                                                                                                                                                                                                                                                                                                                                                                                                                                                                                                                                                                                                                                                                                                                                                                                                                                                                                                                                                                                                                                                                                                                                                                                                                                                                                                                                                                                                                                                                                                                                                                                                                                                                                                                                                                                                                                                                                                                                                                                                                                                                                                                                                                                                                                 |                                                                                                                                                                                                                                                                                                                                                                                                                                                                                                                                                                                                                                                                                                                                                                                                                                                                                                                                                                                                                                                                                                                                                                                                                                                                                                                                                                                                                                                                                                                                                                                                                                                                                           | REVISIONS                                                                                                                                                            |                    |
| DW /                                                                                                                                                                                                                                                                                                                                                                                                                                                                                                                                                                                                                                                                                                                                                                                                                                                                                                                                                                                                                                                                                                                                                                                                                                                                                                                                                                                                                                                                                                                                                                                                                                                                                                                                                                                                                                                                                                                                                                                                                                                                                                                                                                                                                                                                                                                                                                                                                                                                                                                                                                                                                                                                                                                            | P LTR                                                                                                                                                                                                                                                                                                                                                                                                                                                                                                                                                                                                                                                                                                                                                                                                                                                                                                                                                                                                                                                                                                                                                                                                                                                                                                                                                                                                                                                                                                                                                                                                                                                                                     | DESCRIPTION                                                                                                                                                          | DATE DWN APVD      |
| ASTIC, UL 94V 0, COLOR: BLACK<br>(SRONZE, THICKNESS=0.25mm)<br>RONZE, THICKNESS=0.30mm<br>SH OVER<br>(Sou"] MIN, PATTADUM NICKET PLATING ON CON ACT AR-A,<br>(Sou"] MIN, MATTE TIN PLATING ON SOLDER TAILS,<br>SOU"] MIN, MICKEL PLATED OVER ALL,<br>"] MIN, NICKEL PLATED OVER ALL,<br>"] MIN, NICKEL PLATED OVER<br>"] MIN, NICKEL PLATED OVER<br>"] MIN, OU UNDERPLATED.<br>BLE TO 260°C PER TE SPIC<br>17.0<br>17.0<br>17.0<br>17.0<br>17.0<br>17.0<br>17.0<br>17.0<br>17.0<br>17.0<br>17.0<br>17.0<br>17.0<br>17.0<br>17.0<br>17.0<br>17.0<br>17.0<br>17.0<br>17.0<br>17.0<br>17.0<br>17.0<br>17.0<br>17.0<br>17.0<br>17.0<br>17.0<br>17.0<br>17.0<br>17.0<br>17.0<br>17.0<br>17.0<br>17.0<br>17.0<br>17.0<br>17.0<br>17.0<br>17.0<br>17.0<br>17.0<br>17.0<br>17.0<br>17.0<br>17.0<br>17.0<br>17.0<br>17.0<br>17.0<br>17.0<br>17.0<br>17.0<br>17.0<br>17.0<br>17.0<br>17.0<br>17.0<br>17.0<br>17.0<br>17.0<br>17.0<br>17.0<br>17.0<br>17.0<br>17.0<br>17.0<br>17.0<br>17.0<br>17.0<br>17.0<br>17.0<br>17.0<br>17.0<br>17.0<br>17.0<br>17.0<br>17.0<br>17.0<br>17.0<br>17.0<br>17.0<br>17.0<br>17.0<br>17.0<br>17.0<br>17.0<br>17.0<br>17.0<br>17.0<br>17.0<br>17.0<br>17.0<br>17.0<br>17.0<br>17.0<br>17.0<br>17.0<br>17.0<br>17.0<br>17.0<br>17.0<br>17.0<br>17.0<br>17.0<br>17.0<br>17.0<br>17.0<br>17.0<br>17.0<br>17.0<br>17.0<br>17.0<br>17.0<br>17.0<br>17.0<br>17.0<br>17.0<br>17.0<br>17.0<br>17.0<br>17.0<br>17.0<br>17.0<br>17.0<br>17.0<br>17.0<br>17.0<br>17.0<br>17.0<br>17.0<br>17.0<br>17.0<br>17.0<br>17.0<br>17.0<br>17.0<br>17.0<br>17.0<br>17.0<br>17.0<br>17.0<br>17.0<br>17.0<br>17.0<br>17.0<br>17.0<br>17.0<br>17.0<br>17.0<br>17.0<br>17.0<br>17.0<br>17.0<br>17.0<br>17.0<br>17.0<br>17.0<br>17.0<br>17.0<br>17.0<br>17.0<br>17.0<br>17.0<br>17.0<br>17.0<br>17.0<br>17.0<br>17.0<br>17.0<br>17.0<br>17.0<br>17.0<br>17.0<br>17.0<br>17.0<br>17.0<br>17.0<br>17.0<br>17.0<br>17.0<br>17.0<br>17.0<br>17.0<br>17.0<br>17.0<br>17.0<br>17.0<br>17.0<br>17.0<br>17.0<br>17.0<br>17.0<br>17.0<br>17.0<br>17.0<br>17.0<br>17.0<br>17.0<br>17.0<br>17.0<br>17.0<br>17.0<br>17.0<br>17.0<br>17.0<br>17.0<br>17.0<br>17.0<br>17.0<br>17.0<br>17.0<br>17.0<br>17.0<br>17.0<br>17.0<br>17.0<br>17.0<br>17.0<br>17.0<br>17.0<br>17.0<br>17.0<br>17.0<br>17.0<br>17.0<br>17.0<br>17.0<br>17.0<br>17.0<br>17.0<br>17.0<br>17.0<br>17.0<br>17.0<br>17.0<br>17.0<br>17.0<br>17.0<br>17.0<br>17.0<br>17.0<br>17.0<br>17.0<br>17.0<br>17.0<br>17.0<br>17.0<br>17.0<br>17.0<br>17.0<br>17.0<br>17.0<br>17.0<br>17.0<br>17.0<br>17.0<br>17.0<br>17.0<br>17.0<br>17.0<br>17.0<br>17.0<br>17.0<br>17.0<br>17.0<br>17.0<br>17.0<br>17.0<br>17.0<br>17.0<br>17.0<br>17.0<br>17.0<br>17.0<br>17.0<br>17.0<br>17.0<br>17.0 | с. Сомминикания и политически поли<br>в странитически политически политически политически политически политически политически политически политически | 11-013077)                                                                                                                                                           | 23JUN'11 J.C. W.K. |
|                                                                                                                                                                                                                                                                                                                                                                                                                                                                                                                                                                                                                                                                                                                                                                                                                                                                                                                                                                                                                                                                                                                                                                                                                                                                                                                                                                                                                                                                                                                                                                                                                                                                                                                                                                                                                                                                                                                                                                                                                                                                                                                                                                                                                                                                                                                                                                                                                                                                                                                                                                                                                                                                                                                                 |                                                                                                                                                                                                                                                                                                                                                                                                                                                                                                                                                                                                                                                                                                                                                                                                                                                                                                                                                                                                                                                                                                                                                                                                                                                                                                                                                                                                                                                                                                                                                                                                                                                                                           | OGO                                                                                                                                                                  | 1734517-1          |
| DIMENSIONS: IOLERANCES UNLESS<br>OTHERWISE SPECIFIED: APVD<br>W.J.   mm 0 PLC ± 0.38 PRODUCT   0 PLC ± 0.25 1 0   2 PLC ± 0.13 1 0   3 PLC ± 0.05 APPLICATION   4 PLC ± - APPLICATION   MATERIAL FINISH WEIGHT                                                                                                                                                                                                                                                                                                                                                                                                                                                                                                                                                                                                                                                                                                                                                                                                                                                                                                                                                                                                                                                                                                                                                                                                                                                                                                                                                                                                                                                                                                                                                                                                                                                                                                                                                                                                                                                                                                                                                                                                                                                                                                                                                                                                                                                                                                                                                                                                                                                                                                                  | 22JUN2006<br>OU<br>22JUN2006 NAME<br>KE<br>SPEC<br>8-57538<br>ION SPEC<br>SIZE                                                                                                                                                                                                                                                                                                                                                                                                                                                                                                                                                                                                                                                                                                                                                                                                                                                                                                                                                                                                                                                                                                                                                                                                                                                                                                                                                                                                                                                                                                                                                                                                            | CAGE CODE DRAWING NO<br>CAGE CODE DRAWING NO |                    |

|                                                                                                                                                            | 2                                                              | 1                                                                                                       |                                 |   |
|------------------------------------------------------------------------------------------------------------------------------------------------------------|----------------------------------------------------------------|---------------------------------------------------------------------------------------------------------|---------------------------------|---|
| Loc<br>DW                                                                                                                                                  | DIST<br>P LTR<br>SEE SHEE                                      | REVISIONS<br>DESCRIPTION<br>T 1.                                                                        | DATE DWN APVD                   |   |
| DUCT                                                                                                                                                       |                                                                | DETAIL A                                                                                                |                                 | D |
|                                                                                                                                                            |                                                                | COVER<br>COVER<br>CARRIER                                                                               |                                 |   |
| PAPER BOARD                                                                                                                                                | 13" REEL                                                       | LABEL                                                                                                   |                                 |   |
|                                                                                                                                                            | 3. QUANTITY :<br>3.1 PRIMARY PA<br>3.2 SECONARY<br>4. WEIGHT : | <br>=A.<br>2.0.<br>=348, W=348, H=340.<br>ACKING: 200PCS/REEL.<br>PACKING: 8 REEL/CARTON(1,600PCS).<br> |                                 | B |
| S A CONTROLLED DOCUMENT.                                                                                                                                   | CHK                                                            | <b>TE Conr</b>                                                                                          | nectivity                       |   |
| TOLERANCES UNLESS<br>OTHERWISE SPECIFIED:<br>0 PLC $\pm -$<br>1 PLC $\pm -$<br>2 PLC $\pm -$<br>3 PLC $\pm -$<br>4 PLC $\pm -$<br>ANGLES $\pm -$<br>FINISH | PRODUCT SPEC<br>APPLICATION SPEC                               | USB B TYPE, TOP E<br>4 POSITION, SMT<br>SIZE CAGE CODE DRAWING NO<br>A 3 00779 C-1734517                | ENTRY,<br>TYPE<br>RESTRICTED TO | A |
|                                                                                                                                                            | CUSTOMER DRAWING                                               |                                                                                                         | ieet 2 of 2 Rev B               |   |