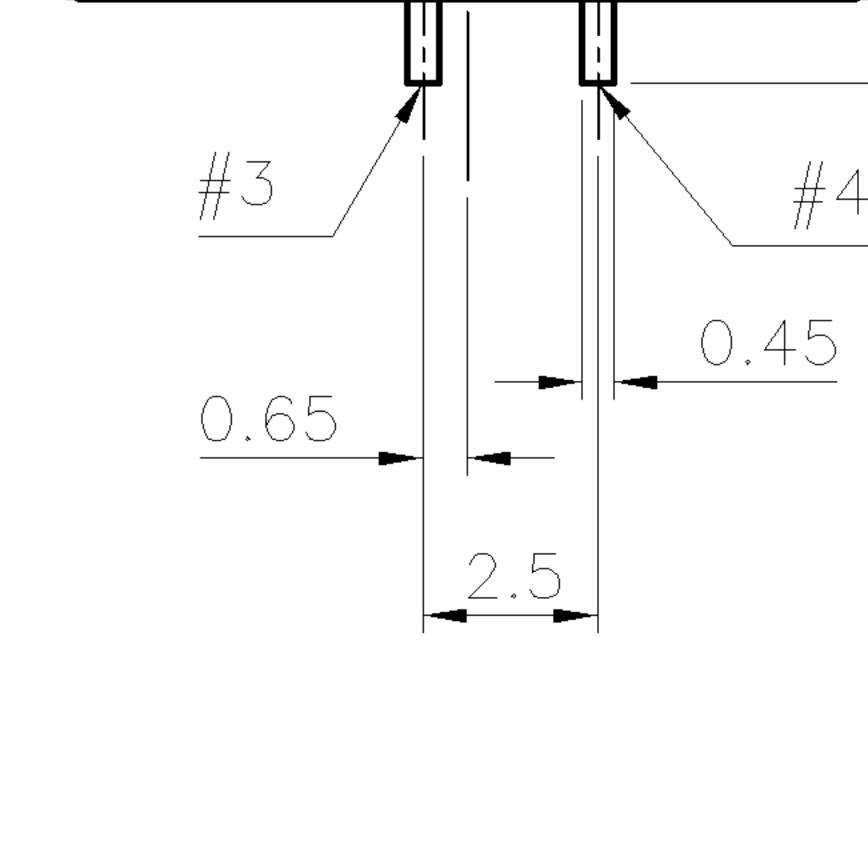

|   | THIS DRAWING IS UNPUB |                                             | RELEASED FOR PL      |
|---|-----------------------|---------------------------------------------|----------------------|
| D | C COPYRIGHT 2011      | BY TYCO ELECTRONICS CO                      | )RPORATION.          |
|   |                       |                                             | 12.5<br>F            |
|   |                       |                                             |                      |
| С |                       | 0.30<br>0.10<br>ALL SOLDERTAILS<br>AND PEGS | <u>)</u><br>13.0±0.1 |
|   |                       |                                             |                      |
| B |                       |                                             |                      |
| Α |                       |                                             |                      |

## LL RIGHTS RESERVED.

— , — .

| THIS DRAWING IS A CO | DNTROLLED                                                     |
|----------------------|---------------------------------------------------------------|
| DIMENSIONS:<br>mm    | TOLERANC<br>OTHERWISE                                         |
|                      | 0 PLC ±<br>1 PLC ±<br>2 PLC ±<br>3 PLC ±<br>4 PLC ±<br>ANGLES |
| MATERIAL             | FINISH                                                        |
| SEE NOTE             | SEE                                                           |

| 2                                                                                                                                                                                                                                                                                                                                                                                                                                                                                                                                                                                                                                                                                                                                                                                                                                                                                                                                                                                                                                                                                                                                                                                                                                                                                                                                                                                                                                                                                                                                                                                                                                                                                                                                                                                                                                                                                                                                                                                                                                                                                                                                                                                                                                                                                                                                                                                                                                                                                                                                                                                                                                                                                                                               |                                                                                                                                                                                                                                                                                                                                                                                                                                                                                                                                                                                                                                                                                                                                                                                                                                                                                                                                                                                                                                                                                                                                                                                                                                                                                                                                                                                                                                                                                                                                                                                                                                                                                           |                                                                                                                                                                      | 1                  |
|---------------------------------------------------------------------------------------------------------------------------------------------------------------------------------------------------------------------------------------------------------------------------------------------------------------------------------------------------------------------------------------------------------------------------------------------------------------------------------------------------------------------------------------------------------------------------------------------------------------------------------------------------------------------------------------------------------------------------------------------------------------------------------------------------------------------------------------------------------------------------------------------------------------------------------------------------------------------------------------------------------------------------------------------------------------------------------------------------------------------------------------------------------------------------------------------------------------------------------------------------------------------------------------------------------------------------------------------------------------------------------------------------------------------------------------------------------------------------------------------------------------------------------------------------------------------------------------------------------------------------------------------------------------------------------------------------------------------------------------------------------------------------------------------------------------------------------------------------------------------------------------------------------------------------------------------------------------------------------------------------------------------------------------------------------------------------------------------------------------------------------------------------------------------------------------------------------------------------------------------------------------------------------------------------------------------------------------------------------------------------------------------------------------------------------------------------------------------------------------------------------------------------------------------------------------------------------------------------------------------------------------------------------------------------------------------------------------------------------|-------------------------------------------------------------------------------------------------------------------------------------------------------------------------------------------------------------------------------------------------------------------------------------------------------------------------------------------------------------------------------------------------------------------------------------------------------------------------------------------------------------------------------------------------------------------------------------------------------------------------------------------------------------------------------------------------------------------------------------------------------------------------------------------------------------------------------------------------------------------------------------------------------------------------------------------------------------------------------------------------------------------------------------------------------------------------------------------------------------------------------------------------------------------------------------------------------------------------------------------------------------------------------------------------------------------------------------------------------------------------------------------------------------------------------------------------------------------------------------------------------------------------------------------------------------------------------------------------------------------------------------------------------------------------------------------|----------------------------------------------------------------------------------------------------------------------------------------------------------------------|--------------------|
|                                                                                                                                                                                                                                                                                                                                                                                                                                                                                                                                                                                                                                                                                                                                                                                                                                                                                                                                                                                                                                                                                                                                                                                                                                                                                                                                                                                                                                                                                                                                                                                                                                                                                                                                                                                                                                                                                                                                                                                                                                                                                                                                                                                                                                                                                                                                                                                                                                                                                                                                                                                                                                                                                                                                 |                                                                                                                                                                                                                                                                                                                                                                                                                                                                                                                                                                                                                                                                                                                                                                                                                                                                                                                                                                                                                                                                                                                                                                                                                                                                                                                                                                                                                                                                                                                                                                                                                                                                                           | REVISIONS                                                                                                                                                            |                    |
| DW /                                                                                                                                                                                                                                                                                                                                                                                                                                                                                                                                                                                                                                                                                                                                                                                                                                                                                                                                                                                                                                                                                                                                                                                                                                                                                                                                                                                                                                                                                                                                                                                                                                                                                                                                                                                                                                                                                                                                                                                                                                                                                                                                                                                                                                                                                                                                                                                                                                                                                                                                                                                                                                                                                                                            | P LTR                                                                                                                                                                                                                                                                                                                                                                                                                                                                                                                                                                                                                                                                                                                                                                                                                                                                                                                                                                                                                                                                                                                                                                                                                                                                                                                                                                                                                                                                                                                                                                                                                                                                                     | DESCRIPTION                                                                                                                                                          | DATE DWN APVD      |
| ASTIC, UL 94V 0, COLOR: BLACK<br>(SRONZE, THICKNESS=0.25mm)<br>RONZE, THICKNESS=0.30mm<br>SH OVER<br>(Sou"] MIN, PATTADUM NICKET PLATING ON CON ACT AR-A,<br>(Sou"] MIN, MATTE TIN PLATING ON SOLDER TAILS,<br>SOU"] MIN, MICKEL PLATED OVER ALL,<br>"] MIN, NICKEL PLATED OVER ALL,<br>"] MIN, NICKEL PLATED OVER<br>"] MIN, NICKEL PLATED OVER<br>"] MIN, OU UNDERPLATED.<br>BLE TO 260°C PER TE SPIC<br>17.0<br>17.0<br>17.0<br>17.0<br>17.0<br>17.0<br>17.0<br>17.0<br>17.0<br>17.0<br>17.0<br>17.0<br>17.0<br>17.0<br>17.0<br>17.0<br>17.0<br>17.0<br>17.0<br>17.0<br>17.0<br>17.0<br>17.0<br>17.0<br>17.0<br>17.0<br>17.0<br>17.0<br>17.0<br>17.0<br>17.0<br>17.0<br>17.0<br>17.0<br>17.0<br>17.0<br>17.0<br>17.0<br>17.0<br>17.0<br>17.0<br>17.0<br>17.0<br>17.0<br>17.0<br>17.0<br>17.0<br>17.0<br>17.0<br>17.0<br>17.0<br>17.0<br>17.0<br>17.0<br>17.0<br>17.0<br>17.0<br>17.0<br>17.0<br>17.0<br>17.0<br>17.0<br>17.0<br>17.0<br>17.0<br>17.0<br>17.0<br>17.0<br>17.0<br>17.0<br>17.0<br>17.0<br>17.0<br>17.0<br>17.0<br>17.0<br>17.0<br>17.0<br>17.0<br>17.0<br>17.0<br>17.0<br>17.0<br>17.0<br>17.0<br>17.0<br>17.0<br>17.0<br>17.0<br>17.0<br>17.0<br>17.0<br>17.0<br>17.0<br>17.0<br>17.0<br>17.0<br>17.0<br>17.0<br>17.0<br>17.0<br>17.0<br>17.0<br>17.0<br>17.0<br>17.0<br>17.0<br>17.0<br>17.0<br>17.0<br>17.0<br>17.0<br>17.0<br>17.0<br>17.0<br>17.0<br>17.0<br>17.0<br>17.0<br>17.0<br>17.0<br>17.0<br>17.0<br>17.0<br>17.0<br>17.0<br>17.0<br>17.0<br>17.0<br>17.0<br>17.0<br>17.0<br>17.0<br>17.0<br>17.0<br>17.0<br>17.0<br>17.0<br>17.0<br>17.0<br>17.0<br>17.0<br>17.0<br>17.0<br>17.0<br>17.0<br>17.0<br>17.0<br>17.0<br>17.0<br>17.0<br>17.0<br>17.0<br>17.0<br>17.0<br>17.0<br>17.0<br>17.0<br>17.0<br>17.0<br>17.0<br>17.0<br>17.0<br>17.0<br>17.0<br>17.0<br>17.0<br>17.0<br>17.0<br>17.0<br>17.0<br>17.0<br>17.0<br>17.0<br>17.0<br>17.0<br>17.0<br>17.0<br>17.0<br>17.0<br>17.0<br>17.0<br>17.0<br>17.0<br>17.0<br>17.0<br>17.0<br>17.0<br>17.0<br>17.0<br>17.0<br>17.0<br>17.0<br>17.0<br>17.0<br>17.0<br>17.0<br>17.0<br>17.0<br>17.0<br>17.0<br>17.0<br>17.0<br>17.0<br>17.0<br>17.0<br>17.0<br>17.0<br>17.0<br>17.0<br>17.0<br>17.0<br>17.0<br>17.0<br>17.0<br>17.0<br>17.0<br>17.0<br>17.0<br>17.0<br>17.0<br>17.0<br>17.0<br>17.0<br>17.0<br>17.0<br>17.0<br>17.0<br>17.0<br>17.0<br>17.0<br>17.0<br>17.0<br>17.0<br>17.0<br>17.0<br>17.0<br>17.0<br>17.0<br>17.0<br>17.0<br>17.0<br>17.0<br>17.0<br>17.0<br>17.0<br>17.0<br>17.0<br>17.0<br>17.0<br>17.0<br>17.0<br>17.0<br>17.0<br>17.0<br>17.0<br>17.0<br>17.0<br>17.0<br>17.0<br>17.0<br>17.0<br>17.0<br>17.0<br>17.0<br>17.0<br>17.0<br>17.0<br>17.0<br>17.0<br>17.0<br>17.0<br>17.0<br>17.0<br>17.0<br>17.0<br>17.0<br>17.0<br>17.0 | с. Сомминикания и политически поли<br>в странитически политически политически политически политически политически политически политически политически | 11-013077)                                                                                                                                                           | 23JUN'11 J.C. W.K. |
|                                                                                                                                                                                                                                                                                                                                                                                                                                                                                                                                                                                                                                                                                                                                                                                                                                                                                                                                                                                                                                                                                                                                                                                                                                                                                                                                                                                                                                                                                                                                                                                                                                                                                                                                                                                                                                                                                                                                                                                                                                                                                                                                                                                                                                                                                                                                                                                                                                                                                                                                                                                                                                                                                                                                 |                                                                                                                                                                                                                                                                                                                                                                                                                                                                                                                                                                                                                                                                                                                                                                                                                                                                                                                                                                                                                                                                                                                                                                                                                                                                                                                                                                                                                                                                                                                                                                                                                                                                                           | OGO                                                                                                                                                                  | 1734517-1          |
| DIMENSIONS: IOLERANCES UNLESS<br>OTHERWISE SPECIFIED: APVD<br>W.J.   mm 0 PLC ± 0.38 PRODUCT   0 PLC ± 0.25 1 0   2 PLC ± 0.13 1 0   3 PLC ± 0.05 APPLICATION   4 PLC ± - APPLICATION   MATERIAL FINISH WEIGHT                                                                                                                                                                                                                                                                                                                                                                                                                                                                                                                                                                                                                                                                                                                                                                                                                                                                                                                                                                                                                                                                                                                                                                                                                                                                                                                                                                                                                                                                                                                                                                                                                                                                                                                                                                                                                                                                                                                                                                                                                                                                                                                                                                                                                                                                                                                                                                                                                                                                                                                  | 22JUN2006<br>OU<br>22JUN2006 NAME<br>KE<br>SPEC<br>8-57538<br>ION SPEC<br>SIZE                                                                                                                                                                                                                                                                                                                                                                                                                                                                                                                                                                                                                                                                                                                                                                                                                                                                                                                                                                                                                                                                                                                                                                                                                                                                                                                                                                                                                                                                                                                                                                                                            | CAGE CODE DRAWING NO<br>CAGE CODE DRAWING NO |                    |