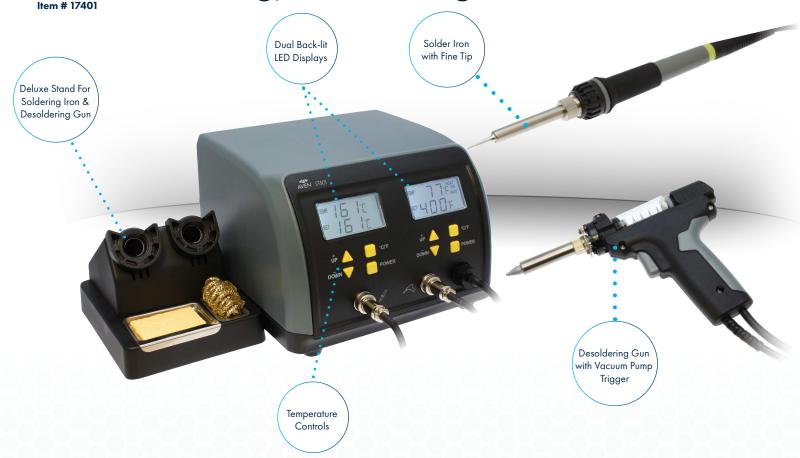

## 2-in-1 Soldering/Desoldering Station

## Soldering & Desoldering in one unit

Aven's 2-in-1 Soldering/Desoldering Station provides the flexibility of soldering and desoldering in one compact unit. Suitable for manual mounting and reworking of SMD components, audio equipment, RC hobbies and more.

Includes a vacuum-pump desoldering gun to melt and remove solder. Simply press the trigger to suck the molten solder into the barrel.

Comes complete with a deluxe stand to store the soldering iron and desoldering gun when not in use. This stand includes a cleaning sponge and a cleaning coil.

## **Features**

- Adjustable temperature from 160° 480° C
- Dual LCD displays ensures easy and reliable temperature control
- Long life soldering/desoldering tips
- Vacuum pump desoldering tool with excellent thermal recovery - easily removes solder from PCB
- Ceramic heater
- Heats up rapidly
- Deluxe stand to store soldering iron and desoldering gun. Includes a cleaning sponge and coil.