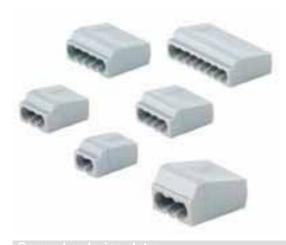

Order No. 1746470000 Part designation D4.0-3

Version Junction box terminal, without screw, 450 V, Lx

W x H: 18.1 x 21.7 x 13.1 mm

EAN 4008190990329 Qty. 50 pc(s).

Approvals institutes

| eClass 4.1 | 27-14-11-04 |
|------------|-------------|
| eClass 5.0 | 27-14-11-04 |
| eClass 5.1 | 27-14-11-04 |