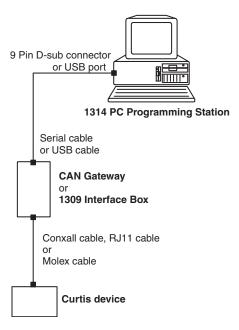

### MINIMUM SYSTEM REQUIREMENTS

- Intel Pentium II 500
- MS-Windows 98/NT 4.0 with service pack 4/2000 /XP
- 64 MB RAM
- 1 free Serial Port or USB Port (CAN)

CURTIS INSTRUMENTS, INC. 200 KISCO AVENUE

200 KISCO AVENUE MT. KISCO, NY 10549 USA TEL (914) 666-2971 FAX (914) 666-2188 CURTIS INSTRUMENTS, (UK) LTD.
5 UPPER PRIORY STREET
NORTHAMPTON NN1 2PT, ENGLAND
TEL 44 (0) 1604-629755
FAX 44 (0) 1604-629876

#### MODEL CHART

| Part #   | Model #   | Description                                  |
|----------|-----------|----------------------------------------------|
| 17465704 | 1314-1101 | 1314 PC Programming Station (User) CD-ROM    |
| 17465705 | 1314-2201 | 1314 PC Programming Station (Service) CD-ROM |
| 17465706 | 1314-3301 | 1314 PC Programming Station (Dealer) CD-ROM  |
| 17465707 | 1314-4401 | 1314 PC Programming Station (OEM) CD-ROM     |
| 17465701 |           | CAN/RS232 Gateway                            |
| 17465702 |           | Conxall cable for CAN/RS232 Gateway          |
| 17465709 |           | CAN USB Gateway                              |
| 16994001 |           | 1309 Interface Box                           |
| 16185    |           | Molex Cable for 1309 Interface Box           |
| 98955    |           | RJ11 Cable for 1309 Interface Box            |
| 17519033 |           | Conxall Cable for 1309 Interface Box         |