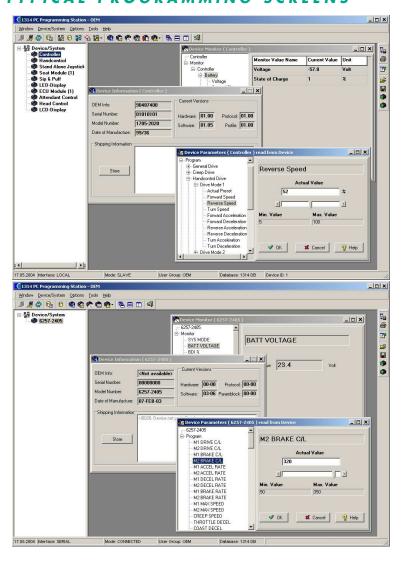

## TYPICAL PROGRAMMING SCREENS

**WARRANTY** Two year limited hardware warranty from time of delivery.

is a trademark of Curtis Instruments, Inc.