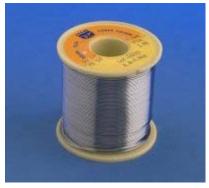

Come and see Aven at MDM West, February 10-12, 2009 at the Ana

Solder, 0.03" (0.8mm), 0.55lb. (250g)

larger image

Formulated for high quality hand soldering of circuit boards and electronic assemblies. Tin-lead alloy: 60-40.