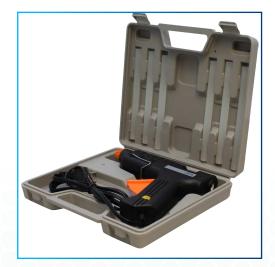

| Glue Gun 60W       |                                                      |
|--------------------|------------------------------------------------------|
| item #             | 17621                                                |
| Power              | 60W                                                  |
| Power Cabel Length | 4'                                                   |
| Package Contents   | Glue Gun 60W Durable Plastic Travel Case Glue Sticks |

#### 17621 Hot Glue Gun 60W with Plastic Travel Case

- Ergonomic hand grip
- Easy reach trigger
- Temperature dial (180°-240° C)
- Flip-out stand
- Heats up quickly
- Narrow nozzle for precise glue application
- 4' power cable
- Power Consumption: 60W (100-240V)
- Durable travel case with 6 glue sticks