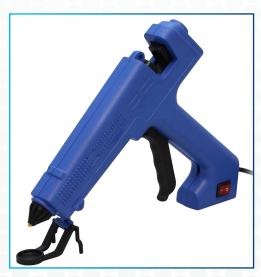

## 17610 Long Trigger Hot Glue Gun

- Ergonomic hand grip
- Long trigger for improved glue flow
- On/off switch
- Flip-out stand with recessed area for collecting excess glue
- Heats up quickly
- Narrow nozzle for precise glue application
- 4' power cable
- Power Consumption: 60W (100-240V)
- Includes 2 glue sticks