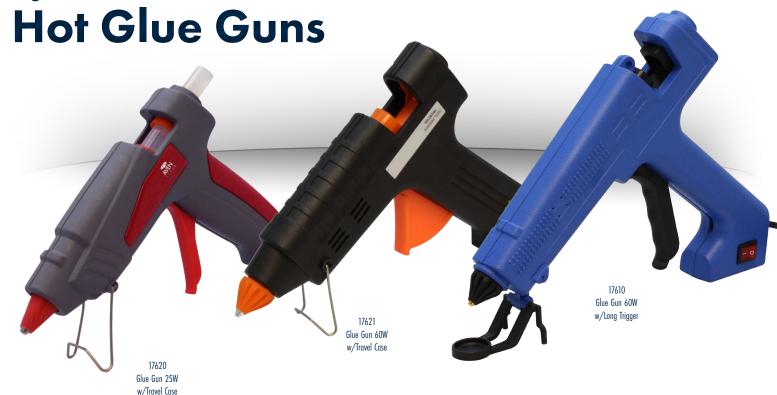

## **Designed for professional bonding**

Aven's hot glue guns are designed for professional bonding, DIY home repairs, wood work, and hobbies. The glue heats up quickly for easy application.

Items 17620 and 17621 include a handy travel and storage case with built-in slots for 6 glue sticks.

Item 17610 features a long trigger, providing smooth glue-flow, easing hand fatigue over repeated use.

#### **FEATURES**

- Ergonomic hand grips
- Easy reach trigger
- Narrow nozzle for precise glue application
- Flip-out stand
- Heats up quickly
- 4' power cable

### 17620 Hot Glue Gun 25W with Plastic Travel Case

- Ergonomic hand grip
- Easy reach trigger
- Flip-out stand
- Heats up quickly
- Narrow nozzle for precise glue application
- 4' power cable
- Power Consumption: 25W (100-240V)
- Durable travel case with 6 glue sticks

#### 17621 Hot Glue Gun 60W with Plastic Travel Case

- Ergonomic hand grip
- Easy reach trigger
- Temperature dial (180°-240° C)
- Flip-out stand
- Heats up quickly
- Narrow nozzle for precise glue application
- 4' power cable
- Power Consumption: 60W (100-240V)
- Durable travel case with 6 glue sticks

## 17610 Long Trigger Hot Glue Gun

- Ergonomic hand grip
- Long trigger for improved glue flow
- On/off switch
- Flip-out stand with recessed area for collecting excess glue
- Heats up quickly
- Narrow nozzle for precise glue application
- 4' power cable
- Power Consumption: 60W (100-240V)
- Includes 2 glue sticks