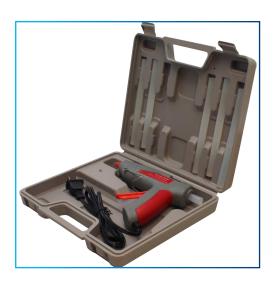

**High Performance** 

| Glue Gun 25W       |                                                                |
|--------------------|----------------------------------------------------------------|
| item #             | 17620                                                          |
| Power              | 25W                                                            |
| Power Cabel Length | 4′                                                             |
| Package Contents   | Glue Gun 25W     Durable Plastic Travel Case     6 Glue Sticks |

### 17620 Hot Glue Gun 25W with Plastic Travel Case

- Ergonomic hand grip
- Easy reach trigger
- Flip-out stand
- Heats up quickly
- Narrow nozzle for precise glue application
- 4' power cable
- Power Consumption: 25W (100-240V)
- Durable travel case with 6 glue sticks