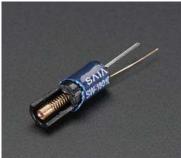

## Description

The "poor man's" accelerometer/motion sensor! These spring-vibration switches are **high sensitivity** non-directional vibration induced trigger switches. Inside is a very soft spring coiled around a long metal pin. When the switch is moved, the spring touches the center pole to make contact. So, when there's motion, the two pins will act like a closed switch. When everything is still, the switch is open. Great for basic projects and wearables!