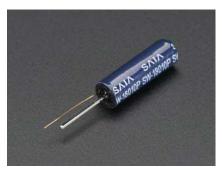

## **Fast Vibration Sensor Switch (Easy to trigger)**

PRODUCT ID: 1766

## Description

The "poor man's" accelerometer/motion sensor! These spring-vibration switches are **high sensitivity** non-directional vibration induced trigger switches. Inside is a very soft spring coiled around a long metal pin. When the switch is moved, the spring touches the center pole to make contact. So, when there's motion, the two pins will act like a closed switch. When everything is still, the switch is open. Great for basic projects and wearables!