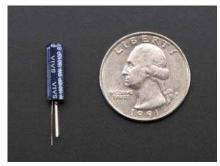

o Diameter: 5mm/0.2"

Height (w/ pins): 25mm/1"Height (w/o pins): 15mm/0.6"

o Weight: 0.3g