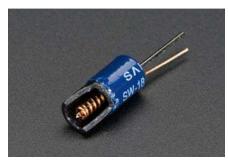

## Description

The "poor man's" accelerometer/motion sensor! These spring-vibration switches are **low sensitivity** non-directional vibration induced trigger switches. Inside is a stiff spring coiled around a long metal pin. When the switch is moved, the spring touches the center pole to make contact. So, when there's motion, the two pins will act like a closed switch. When everything is still, the switch is open. Great for basic projects and wearables!