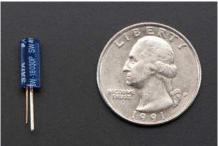

Diameter: 5mm/0.2"

Height (w/ pins): 21mm/0.8"Height (w/o pins): 11mm/0.4"

o Weight: 0.30g