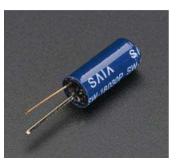

## **Slow Vibration Sensor Switch (Hard to trigger)**

PRODUCT ID: 1767

## Description

The "poor man's" accelerometer/motion sensor! These spring-vibration switches are **low sensitivity** non-directional vibration induced trigger switches. Inside is a stiff spring coiled around a long metal pin. When the switch is moved, the spring touches the center pole to make contact. So, when there's motion, the two pins will act like a closed switch. When everything is still, the switch is open. Great for basic projects and wearables!