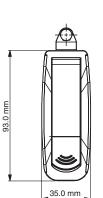

## Specifications

• Material:

Body: Zinc Alloy (Zamak) DIN-EN 1774-ZnAl4Cu1 Handle: Zinc Alloy (Zamak) DIN-EN 1774-ZnAl4Cu1 Installation Bracket: Steel
• Suitable for maximum 2 mm door thickness

## Features

- Available with or without cylinder
- Assemble lock with one installation bracket
  Applications: Generators, compressors, electric panels, machinery covers

25.0 mm

| Item Number | Material   | Finish | Driver      | Grip Adjustment | Version |
|-------------|------------|--------|-------------|-----------------|---------|
| 0771100     | Zinc Alloy | Chrome | No cylinder | 24 mm - 46 mm   | 1       |
| 0771103     | Zinc Alloy | Chrome | Euro Key    | 24 mm - 46 mm   | 1       |
| 0771200     | Zinc Alloy | Black  | No cylinder | 24 mm - 46 mm   | 1       |
| 0771203     | Zinc Alloy | Black  | Euro Key    | 24 mm - 46 mm   | 1       |
| 0772100     | Zinc Alloy | Chrome | No cylinder | 0 mm - 22 mm    | 2       |
| 0772103     | Zinc Alloy | Chrome | Euro Key    | 0 mm - 22 mm    | 2       |
| 0772200     | Zinc Alloy | Black  | No cylinder | 0 mm - 22 mm    | 2       |
| 0772203     | Zinc Alloy | Black  | Euro Key    | 0 mm - 22 mm    | 2       |