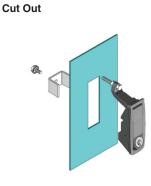

## Specifications

• Material:

Body: Zinc Alloy (Zamak) DIN-EN 1774-ZnAl4Cu1 Handle: Zinc Alloy (Zamak) DIN-EN 1774-ZnAl4Cu1 Installation Bracket: Steel
• Suitable for maximum 2 mm door thickness

## Features

- Available with or without cylinder
- Assemble lock with one installation bracket
  Applications: Generators, compressors, electric panels, machinery covers

25.0 mm

| Item Number | Material   | Finish | Driver      | Grip Adjustment | Version |
|-------------|------------|--------|-------------|-----------------|---------|
| 0771100     | Zinc Alloy | Chrome | No cylinder | 24 mm - 46 mm   | 1       |
| 0771103     | Zinc Alloy | Chrome | Euro Key    | 24 mm - 46 mm   | 1       |
| 0771200     | Zinc Alloy | Black  | No cylinder | 24 mm - 46 mm   | 1       |
| 0771203     | Zinc Alloy | Black  | Euro Key    | 24 mm - 46 mm   | 1       |
| 0772100     | Zinc Alloy | Chrome | No cylinder | 0 mm - 22 mm    | 2       |
| 0772103     | Zinc Alloy | Chrome | Euro Key    | 0 mm - 22 mm    | 2       |
| 0772200     | Zinc Alloy | Black  | No cylinder | 0 mm - 22 mm    | 2       |
| 0772203     | Zinc Alloy | Black  | Euro Key    | 0 mm - 22 mm    | 2       |