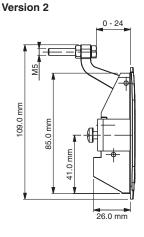

## Specifications

• Material:

Body: Zinc Alloy (Zamak) DIN-EN 1774-ZnAl4Cu1 Handle: Zinc Alloy (Zamak) DIN-EN 1774-ZnAl4Cu1 Installation Bracket: Steel
• Suitable for maximum 2 mm door thickness

## Features

- Available with or without cylinder
- Assemble lock with one installation bracket
  Applications: Generators, compressors, electric panels, machinery covers

25.0 mm

| Item Number | Material   | Finish | Driver      | Grip Adjustment | Version |
|-------------|------------|--------|-------------|-----------------|---------|
| 0771100     | Zinc Alloy | Chrome | No cylinder | 24 mm - 46 mm   | 1       |
| 0771103     | Zinc Alloy | Chrome | Euro Key    | 24 mm - 46 mm   | 1       |
| 0771200     | Zinc Alloy | Black  | No cylinder | 24 mm - 46 mm   | 1       |
| 0771203     | Zinc Alloy | Black  | Euro Key    | 24 mm - 46 mm   | 1       |
| 0772100     | Zinc Alloy | Chrome | No cylinder | 0 mm - 22 mm    | 2       |
| 0772103     | Zinc Alloy | Chrome | Euro Key    | 0 mm - 22 mm    | 2       |
| 0772200     | Zinc Alloy | Black  | No cylinder | 0 mm - 22 mm    | 2       |
| 0772203     | Zinc Alloy | Black  | Euro Key    | 0 mm - 22 mm    | 2       |