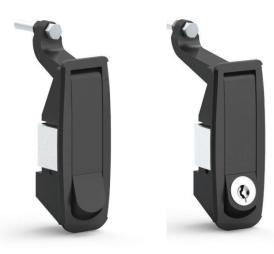

## **COMPRESSION LOCK**

## Features

- Available with or without cylinder
- Assemble lock with one installation bracket
  Applications: Generators, compressors, electric panels, machinery covers

25.0 mm

| Item Number | Material   | Finish | Driver      | Grip Adjustment | Version |
|-------------|------------|--------|-------------|-----------------|---------|
| 0771100     | Zinc Alloy | Chrome | No cylinder | 24 mm - 46 mm   | 1       |
| 0771103     | Zinc Alloy | Chrome | Euro Key    | 24 mm - 46 mm   | 1       |
| 0771200     | Zinc Alloy | Black  | No cylinder | 24 mm - 46 mm   | 1       |
| 0771203     | Zinc Alloy | Black  | Euro Key    | 24 mm - 46 mm   | 1       |
| 0772100     | Zinc Alloy | Chrome | No cylinder | 0 mm - 22 mm    | 2       |
| 0772103     | Zinc Alloy | Chrome | Euro Key    | 0 mm - 22 mm    | 2       |
| 0772200     | Zinc Alloy | Black  | No cylinder | 0 mm - 22 mm    | 2       |
| 0772203     | Zinc Alloy | Black  | Euro Key    | 0 mm - 22 mm    | 2       |