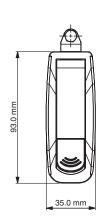

## Specifications

• Material:

Body: Zinc Alloy (Zamak) DIN-EN 1774-ZnAl4Cu1 Handle: Zinc Alloy (Zamak) DIN-EN 1774-ZnAl4Cu1 Installation Bracket: Steel
• Suitable for maximum 2 mm door thickness

## Features

- Available with or without cylinder
- Assemble lock with one installation bracket
  Applications: Generators, compressors, electric panels, machinery covers

25.0 mm

| Item Number | Material   | Finish | Driver      | Grip Adjustment | Version |
|-------------|------------|--------|-------------|-----------------|---------|
| 0771100     | Zinc Alloy | Chrome | No cylinder | 24 mm - 46 mm   | 1       |
| 0771103     | Zinc Alloy | Chrome | Euro Key    | 24 mm - 46 mm   | 1       |
| 0771200     | Zinc Alloy | Black  | No cylinder | 24 mm - 46 mm   | 1       |
| 0771203     | Zinc Alloy | Black  | Euro Key    | 24 mm - 46 mm   | 1       |
| 0772100     | Zinc Alloy | Chrome | No cylinder | 0 mm - 22 mm    | 2       |
| 0772103     | Zinc Alloy | Chrome | Euro Key    | 0 mm - 22 mm    | 2       |
| 0772200     | Zinc Alloy | Black  | No cylinder | 0 mm - 22 mm    | 2       |
| 0772203     | Zinc Alloy | Black  | Euro Key    | 0 mm - 22 mm    | 2       |