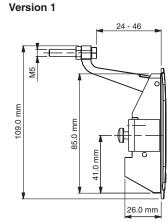

## Specifications

• Material:

Body: Zinc Alloy (Zamak) DIN-EN 1774-ZnAl4Cu1 Handle: Zinc Alloy (Zamak) DIN-EN 1774-ZnAl4Cu1 Installation Bracket: Steel
• Suitable for maximum 2 mm door thickness

## Features

- Available with or without cylinder
- Assemble lock with one installation bracket
  Applications: Generators, compressors, electric panels, machinery covers

25.0 mm

| Item Number | Material   | Finish | Driver      | Grip Adjustment | Version |
|-------------|------------|--------|-------------|-----------------|---------|
| 0771100     | Zinc Alloy | Chrome | No cylinder | 24 mm - 46 mm   | 1       |
| 0771103     | Zinc Alloy | Chrome | Euro Key    | 24 mm - 46 mm   | 1       |
| 0771200     | Zinc Alloy | Black  | No cylinder | 24 mm - 46 mm   | 1       |
| 0771203     | Zinc Alloy | Black  | Euro Key    | 24 mm - 46 mm   | 1       |
| 0772100     | Zinc Alloy | Chrome | No cylinder | 0 mm - 22 mm    | 2       |
| 0772103     | Zinc Alloy | Chrome | Euro Key    | 0 mm - 22 mm    | 2       |
| 0772200     | Zinc Alloy | Black  | No cylinder | 0 mm - 22 mm    | 2       |
| 0772203     | Zinc Alloy | Black  | Euro Key    | 0 mm - 22 mm    | 2       |