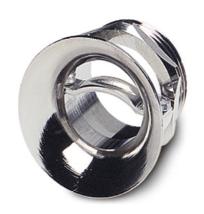

# **HC-DS 21 T**

Order No.: 1772706

http://eshop.phoenixcontact.de/phoenix/treeViewClick.do?UID=1772706

Pressure screws, with flared cable guard, clamping area 13 mm  $\dots$  20 mm, for housing with Pg21 support

#### General data

| Material, pressure screw                 | Nickel-plated brass |
|------------------------------------------|---------------------|
| Thread type on connection side           | Pg21                |
| Clamping range of the strain relief clip | 13.00 mm 20.00 mm   |