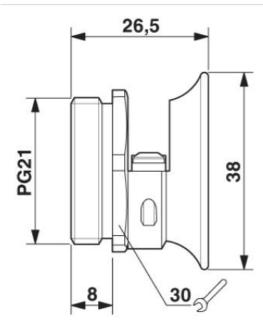

## Diagrams/Drawings

#### Dimensioned drawing

#### General data

| Material, pressure screw                 | Nickel-plated brass |
|------------------------------------------|---------------------|
| Thread type on connection side           | Pg21                |
| Clamping range of the strain relief clip | 13.00 mm 20.00 mm   |