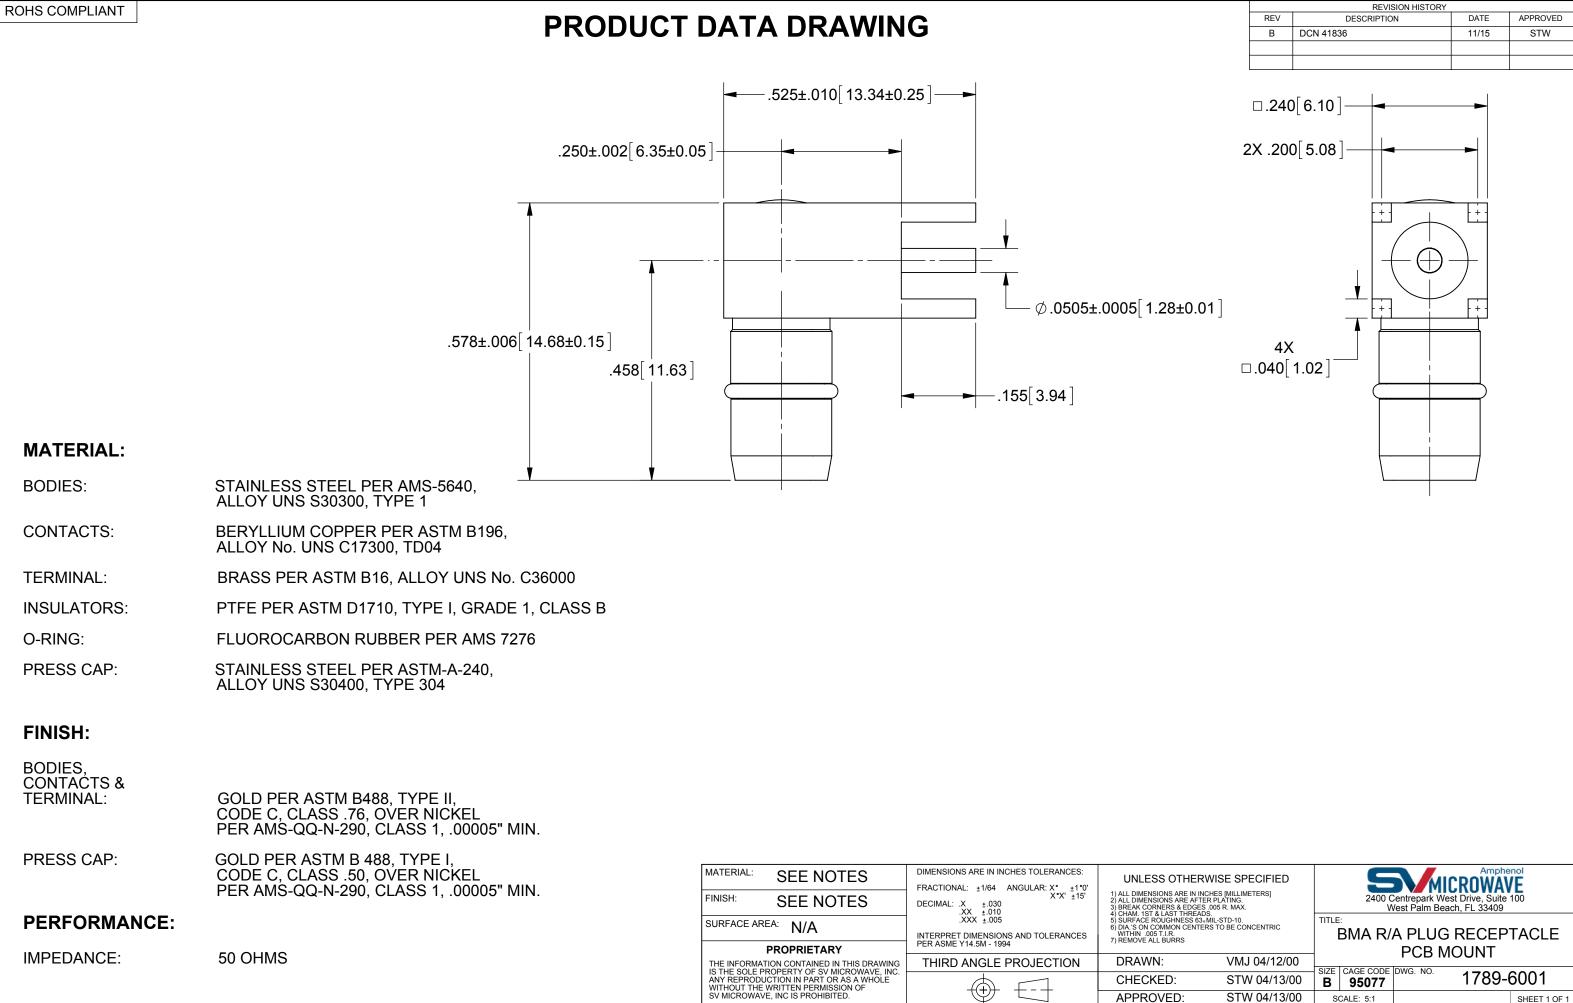

| S OTHERWISE SPECIFIED<br>INS ARE IN INCHES [MILLIMETERS]<br>INS ARE AFTER PLATING<br>ERS & EDGES 005 R. MAX.<br>AST THREADS<br>JGHNESS 63. MIL-STD-10.<br>MON CENTERS TO BE CONCENTRIC<br>JR<br>BURRS |              | Amphenol<br>Amphenol<br>2400 Centrepark West Drive, Suite 100<br>West Palm Beach, FL 33409 |                    |          |        |              |
|-------------------------------------------------------------------------------------------------------------------------------------------------------------------------------------------------------|--------------|--------------------------------------------------------------------------------------------|--------------------|----------|--------|--------------|
|                                                                                                                                                                                                       |              | BMA R/A PLUG RECEPTACLE<br>PCB MOUNT                                                       |                    |          |        |              |
|                                                                                                                                                                                                       | VMJ 04/12/00 |                                                                                            |                    | -        |        |              |
| D:                                                                                                                                                                                                    | STW 04/13/00 | SIZE<br><b>B</b>                                                                           | CAGE CODE<br>95077 | DWG. NO. | 1789-6 | 5001         |
| /ED:                                                                                                                                                                                                  | STW 04/13/00 | S                                                                                          | CALE: 5:1          |          |        | SHEET 1 OF 1 |