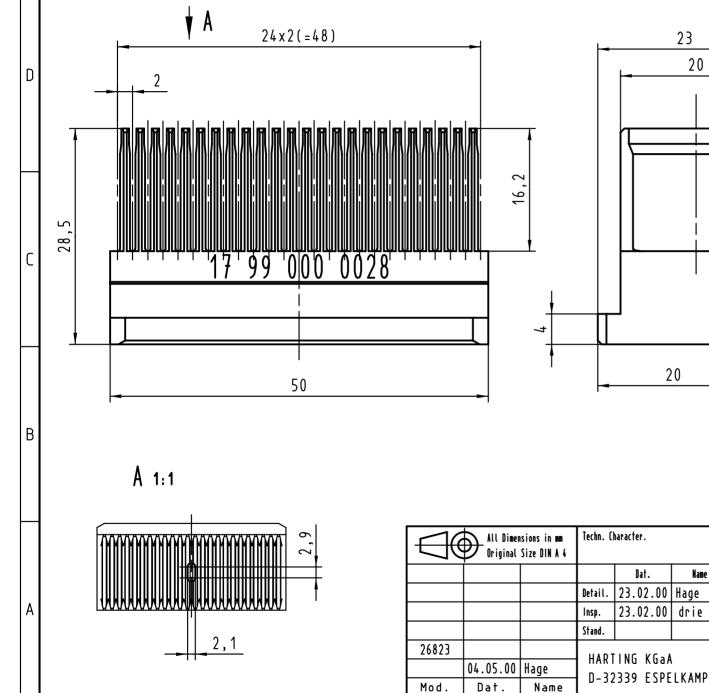

Unterstempel / Bottom tool har-bus HM Messerleiste / male Typ D, E 17 99 000 0028

Blatt*l page*