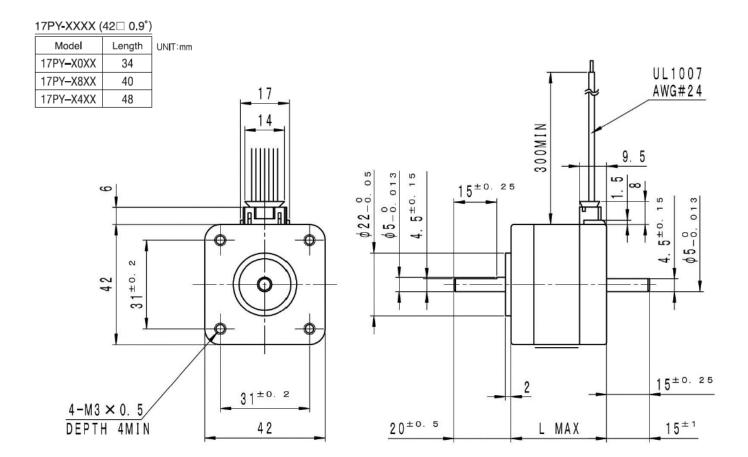

# 17PY-Z

## 17PY-Z

| Part Number         | Motor Size<br>[mm] | Step<br>Angle<br>[deg] | Rated<br>Current<br>[A] | Resistance<br>[Ohms] | Holding<br>Torque<br>[mNm] | Mass<br>[g] |
|---------------------|--------------------|------------------------|-------------------------|----------------------|----------------------------|-------------|
| 17PY-Z053-00VS/99VS | 42 ~ 34            | 0.9                    | 0.85                    | 4.2                  | 160                        | 200         |
| 17PY-Z845-00VS/99VS | 42 ~ 40            | 0.9                    | 1.2                     | 2.9                  | 260                        | 300         |
| 17PY-Z858-00VS/99VS | 42 ~ 40            | 0.9                    | 0.75                    | 7.4                  | 260                        | 300         |
| 17PY-Z444-00VS/99VS | 42 ~ 48            | 0.9                    | 1.2                     | 3.3                  | 330                        | 350         |
| 17PY-Z455-00VS/99VS | 42 ~ 48            | 0.9                    | 0.8                     | 7.3                  | 330                        | 350         |