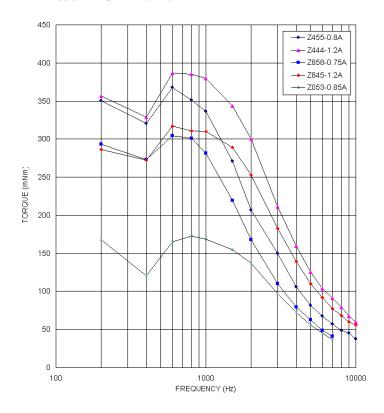

## 17PY-Z

| Part Number         | Motor Size<br>[mm] | Step<br>Angle<br>[deg] | Rated<br>Current<br>[A] | Resistance<br>[Ohms] | Holding<br>Torque<br>[mNm] | Mass<br>[g] |
|---------------------|--------------------|------------------------|-------------------------|----------------------|----------------------------|-------------|
| 17PY-Z053-00VS/99VS | 42 ~ 34            | 0.9                    | 0.85                    | 4.2                  | 160                        | 200         |
| 17PY-Z845-00VS/99VS | 42 ~ 40            | 0.9                    | 1.2                     | 2.9                  | 260                        | 300         |
| 17PY-Z858-00VS/99VS | 42 ~ 40            | 0.9                    | 0.75                    | 7.4                  | 260                        | 300         |
| 17PY-Z444-00VS/99VS | 42 ~ 48            | 0.9                    | 1.2                     | 3.3                  | 330                        | 350         |
| 17PY-Z455-00VS/99VS | 42 ~ 48            | 0.9                    | 0.8                     | 7.3                  | 330                        | 350         |

Model No : 17PY-Z053U,Z845U,Z858U,Z444U,Z455U Driver : Chopper Dual Supply Voltage : 24.0 (volt)

NMB Technologies Corporation - Motor Group - Phone: 847-981-5190 - e-mail: motors@nmbtc.com