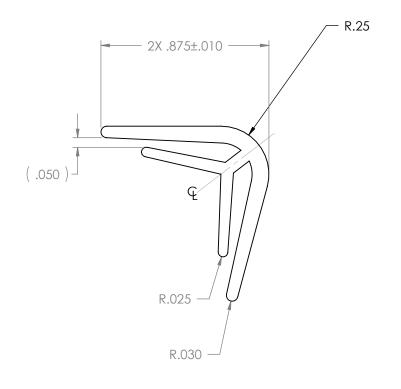

CS\_\_\_\_COLOR (CONTACT FACTORY FOR AVAIL. COLORS)

| I<br>N                     | HellermannTyto                                                                                                            | R D level 01         | $\begin{bmatrix} \mathbf{D} & \mathbf{T} \\ \mathbf{I} & 0 \\ \mathbf{M} & \mathbf{I} \end{bmatrix} $ .xxxx = ±.0005 | P     | number CS_   | Production phase | D      | computer file name previous drawing number                                                                                                                                                                                                                                                                                                                                                                                                                                                                                                                                                                                                                                                                                                                                                                                                                                                                                                                                                                                                                                                                                                                                                                                                                                                                                                                                                                                                                                                                                                                                                                                                                                                                                                                                                                                                                                                                                                                                                                                                                                                                                     |  |
|----------------------------|---------------------------------------------------------------------------------------------------------------------------|----------------------|----------------------------------------------------------------------------------------------------------------------|-------|--------------|------------------|--------|--------------------------------------------------------------------------------------------------------------------------------------------------------------------------------------------------------------------------------------------------------------------------------------------------------------------------------------------------------------------------------------------------------------------------------------------------------------------------------------------------------------------------------------------------------------------------------------------------------------------------------------------------------------------------------------------------------------------------------------------------------------------------------------------------------------------------------------------------------------------------------------------------------------------------------------------------------------------------------------------------------------------------------------------------------------------------------------------------------------------------------------------------------------------------------------------------------------------------------------------------------------------------------------------------------------------------------------------------------------------------------------------------------------------------------------------------------------------------------------------------------------------------------------------------------------------------------------------------------------------------------------------------------------------------------------------------------------------------------------------------------------------------------------------------------------------------------------------------------------------------------------------------------------------------------------------------------------------------------------------------------------------------------------------------------------------------------------------------------------------------------|--|
| V<br>E<br>N<br>T<br>O<br>R | ALL PROPRIETARY RIGHTS IN THE SUBJECT MATTER SH<br>THIS DRAWING ARE EXCLUSIVE PROPERTY OF HELLERMA<br>name date city, sta | NON   V   A   By AAC | M                                                                                                                    | A     |              | CORNER STRIP     |        | DT2016001CST_01    AAC   W   MEF   BE   CON   CO |  |
|                            |                                                                                                                           | O N G ECN # 003041   | N S unless otherwise specified units inches                                                                          | _   T | , material P | PVC              | N<br>G | type CUSTOMER sheet 1 of 1 number DT2016001CST                                                                                                                                                                                                                                                                                                                                                                                                                                                                                                                                                                                                                                                                                                                                                                                                                                                                                                                                                                                                                                                                                                                                                                                                                                                                                                                                                                                                                                                                                                                                                                                                                                                                                                                                                                                                                                                                                                                                                                                                                                                                                 |  |