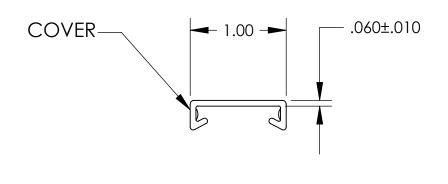

| DESCRIPTION  | MOUNTING METHOD | TYTON PART No. |
|--------------|-----------------|----------------|
| SLOTTED DUCT | SCREW           | SL1x1          |
|              | ADH. TAPE       | SLA1x1         |
| SOLID DUCT   | SCREW           | SD1x1          |
|              | ADH. TAPE       | SDA1x1         |
| COVER        | N/A             | TC1            |