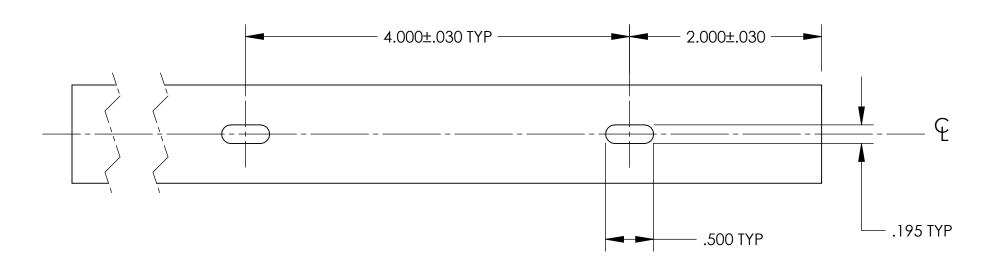

| DESCRIPTION  | MOUNTING METHOD | TYTON PART No. |
|--------------|-----------------|----------------|
| SLOTTED DUCT | SCREW           | SL1x1          |
|              | ADH. TAPE       | SLA1x1         |
| SOLID DUCT   | SCREW           | SD1x1          |
|              | ADH. TAPE       | SDA1x1         |
| COVER        | N/A             | TC1            |