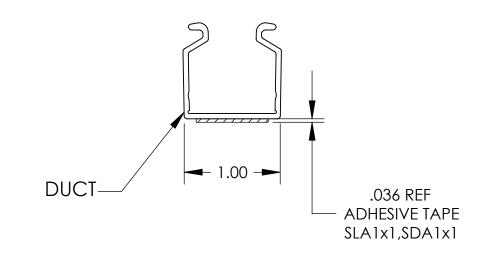

| DESCRIPTION  | MOUNTING METHOD | TYTON PART No. |
|--------------|-----------------|----------------|
| SLOTTED DUCT | SCREW           | SL1x1          |
|              | ADH. TAPE       | SLA1x1         |
| SOLID DUCT   | SCREW           | SD1x1          |
|              | ADH. TAPE       | SDA1x1         |
| COVER        | N/A             | TC1            |