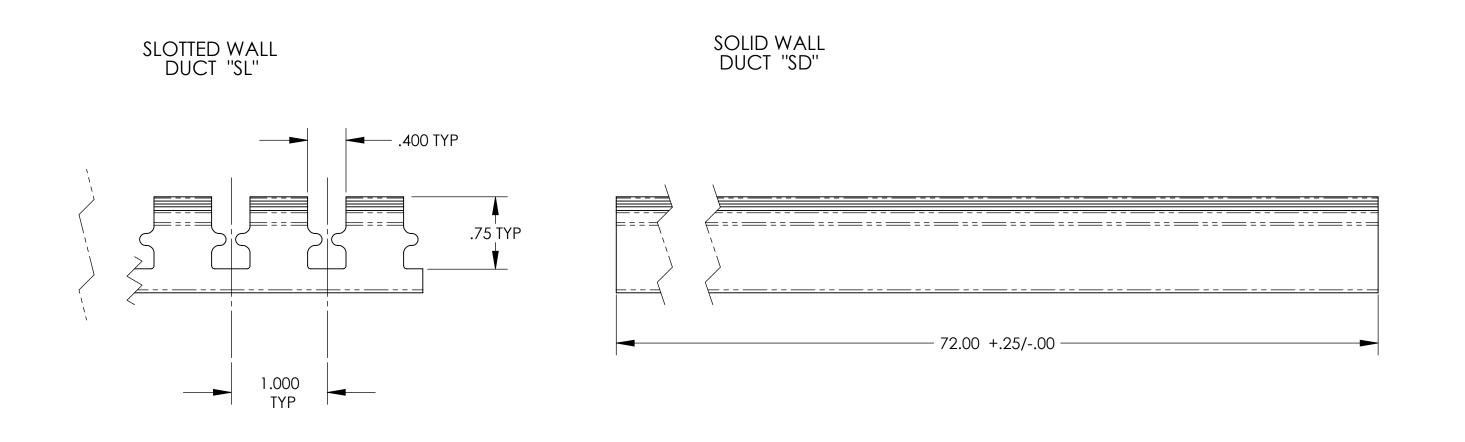

| DESCRIPTION  | MOUNTING METHOD | TYTON PART No. |
|--------------|-----------------|----------------|
| SLOTTED DUCT | SCREW           | SL1x1          |
|              | ADH. TAPE       | SLA1x1         |
| SOLID DUCT   | SCREW           | SD1x1          |
|              | ADH. TAPE       | SDA1x1         |
| COVER        | N/A             | TC1            |