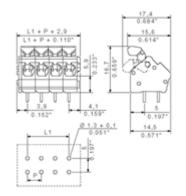

## LMZFL 5/2/135 3.5SW

View with Tabs | List View

1811510000

LMZFL 5/2/135 3.5SW

PCB terminal, 5.00 mm, No. of poles: 2, 135°, Solder pin length: 3.5 mm, tinned, black, Tension clamp connection, Clamping range, rated connection, max.: 2.5 mm², Box

IEC: 630 V / 24 A / 0.13 - 2.5 mm<sup>2</sup> UL: 300 V / 15 A / AWG 26 - AWG 14