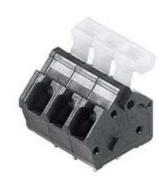

## LMZFL 5/2/135 3.5SW

View with Tabs | List View

1811510000

LMZFL 5/2/135 3.5SW

PCB terminal, 5.00 mm, No. of poles: 2, 135°, Solder pin length: 3.5 mm, tinned, black, Tension clamp connection, Clamping range, rated connection, max.: 2.5 mm², Box

IEC: 630 V / 24 A / 0.13 - 2.5 mm<sup>2</sup> UL: 300 V / 15 A / AWG 26 - AWG 14