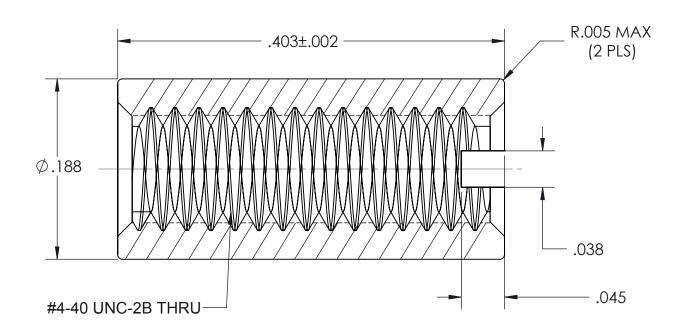

## NOTES:

- 1.MATERIAL: 300 SERIES STAINLESS STEEL PER AISI.
- 2.FINISH: CLEAR PASSIVATE PER QQ-P-35B, TYPE II.
- 3.REMOVE ALL BURRS AND SHARP EDGES.
- 4. KIT P/N 18156 AND 24054
- 5. BAG P/N 19132
- 6. DIMENSIONS ARE INCHES ONLY.

|          | DRAWN                                                                                                                                           | DATE     | ∫                                   |          |               |              |     |
|----------|-------------------------------------------------------------------------------------------------------------------------------------------------|----------|-------------------------------------|----------|---------------|--------------|-----|
|          | LAP NGUYEN                                                                                                                                      | 11/24/97 |                                     |          |               |              |     |
| MATERIAL | UNLESS OTHERWISE SPECIFIED DIMENSIONS ARE INCH [MM] TOLERANCES ARE: DECIMALS ANGLES X.XX [X.X] = ±0.01 [0.25] ±1° X.XXX [X.XX] = ±0.005 [0.127] |          | 1                                   | STA      | $\Delta NDOB$ | EE 0.403 I G |     |
|          |                                                                                                                                                 |          | STANDOFF, 0.403 LG<br>FEMALE-FEMALE |          |               |              |     |
| FINISH   | FINISH THIRD ANGLE PROJECTION                                                                                                                   |          | SIZE                                | CAGE COL | DE DWG N      | 0            | REV |
|          | DO NOT SCALE DRAWING                                                                                                                            |          | Α                                   | 67131    | 1             | 18114        | 2   |
|          |                                                                                                                                                 |          | SCALE 10 : 1                        |          | SHEET 1 OF 1  |              |     |