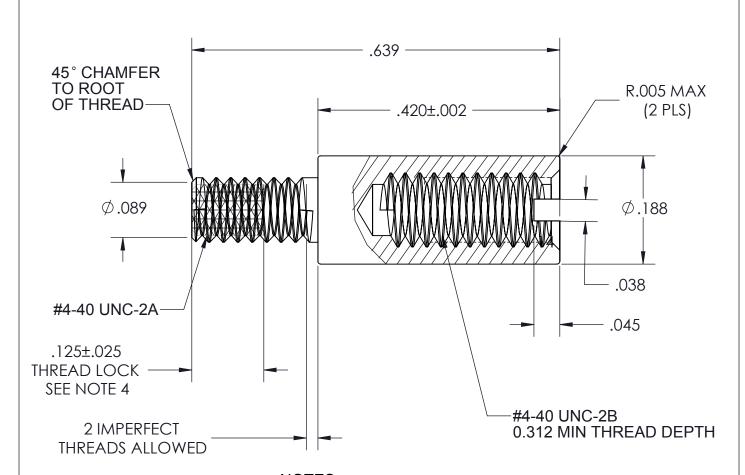

## NOTES:

- 1. MATERIAL: 300 SERIES STAINLESS STEEL PER AISI.
- 2. FINISH: CLEAR PASSIVATE PER QQ-P-35B, TYPE II.
- 3. REMOVE ALL BURRS AND SHARP EDGES.
- 4. MACHINE APPLY LOCTITE DRI-LOC 204 OR EQUIVALENT TO THREADS AS SHOWN.
- 5. KIT P/N 18159
- 6. BAG P/N 19135
- 7. DIMENSIONS ARE INCHES ONLY.

| DRAWN BY                                                                                                                                           | DATE       | VICOR                             |         |    |        |       | SWD         |     |
|----------------------------------------------------------------------------------------------------------------------------------------------------|------------|-----------------------------------|---------|----|--------|-------|-------------|-----|
| Lap Nguyen                                                                                                                                         | 11/24/1997 |                                   |         |    |        |       | <del></del> |     |
| UNLESS OTHERWISE SPECIFIED DIMENSIONS ARE: INCH / [MM]  TOLERANCES ARE: DECIMALS ANGLES X.XX [X.X] = ±0.01 [0.25] ±1° X.XX [X.XX] = ±0.005 [0.127] |            | STANDOFF, .420 LG MALE-<br>FEMALE |         |    |        |       |             |     |
| THIRD ANGLE P                                                                                                                                      | ROJECTION  | SIZE                              | CAGE CO | DE | DWG NO |       |             | REV |
| <u> </u>                                                                                                                                           |            | Α                                 | 6713    | 1  |        | 18122 | 2           | 4   |
| DO NOT SCALE                                                                                                                                       | DRAWING    | SCALE 6:1                         |         |    |        | SHEET | 1 OF 1      |     |