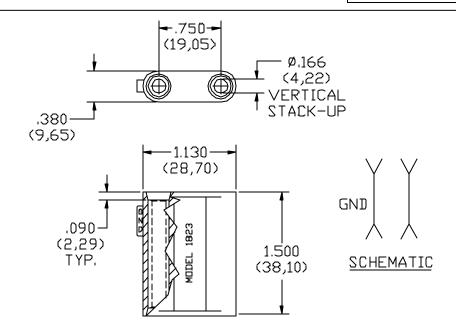

## Model 1823 Double Banana Plug Splice

#### **FEATURES:**

- Provides rapid method for splicing cables.
- Reduces necessity of storing extra long cables.
- 4.2 (.166) dia. Banana Jacks.

#### **MATERIALS:**

Upper Conn: Double Banana Jack

Material: Brass per QQ-B-626, Alloy 360, ½ Hard.

Finish: Nickel plated per QQ-N-290, Class 2, 200 to 300 microinches.

Insulation: Polypropylene molded to Banana Jack bodies

ORDERING INFORMATION: Model 1823-\*

\*= Color, -0 Black, -2 Red

Ordering Example: 1823-2 Color is Red

All dimensions are in inches. Tolerances (except noted):  $.xx = \pm .02$ " (,51 mm),  $.xxx = \pm .005$ " (,127 mm). All specifications are to the latest revisions. Specifications are subject to change without notice. Registered trademarks are the property of their respective companies. Made in USA