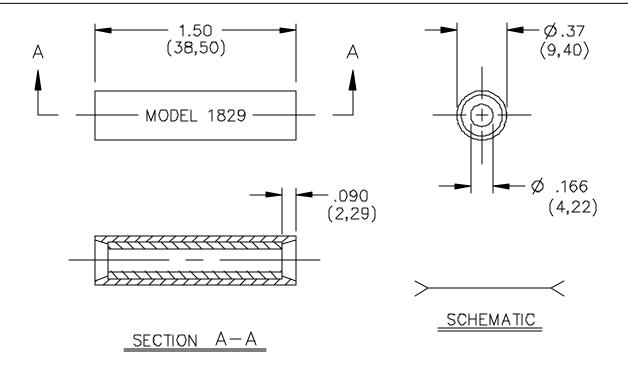

## Model 1829 Single Banana Plug Splice

### ORDERING INFORMATION: Model 1829-\*

\* = Color, Standard Colors: -0 Black, -2 Red

Sold in packages of ten.

All dimensions are in inches. Tolerances (except noted):  $.xx = \pm .02$ " (,51 mm),  $.xxx = \pm .005$ " (,127 mm). All specifications are to the latest revisions. Specifications are subject to change without notice. Registered trademarks are the property of their respective companies. Made in USA