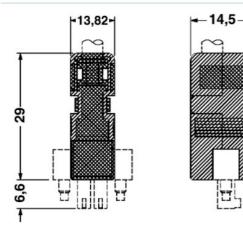

ack                     | 10 pcs.            |
| Customs tariff           | 85472000           |
| Weight/Piece             | 0.00411 KG         |
| Catalog page information | Page 190 (CC-2009) |

#### Product notes

WEEE/RoHS-compliant since: 01/01/2003



#### http://

www.download.phoenixcontact.com Please note that the data given here has been taken from the online catalog. For comprehensive information and data, please refer to the user documentation. The General Terms and Conditions of Use apply to Internet downloads.

| Accessories |             |             |
|-------------|-------------|-------------|
| Item        | Designation | Description |
| Marking     |             |             |
| Marking     |             |             |

## Diagrams/Drawings

### Dimensioned drawing



### Address

PHOENIX CONTACT Deutschland GmbH Flachsmarktstr. 8 32825 Blomberg,Germany Phone +49 5235 3 12000 Fax +49 5235 3 41200 http://www.phoenixcontact.de



© 2010 Phoenix Contact Technical modifications reserved;