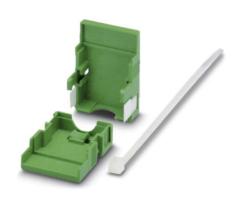

# KGG-MC 1,5/3

Order No.: 1834356

http://eshop.phoenixcontact.de/phoenix/treeViewClick.do?UID=1834356

Cable housing, Pitch: 3.81 mm, Number of positions: 3, Dimension a: 13.82 mm, Color: green

| Commercial data          |                    |
|--------------------------|--------------------|
| EAN                      | 4017918051877      |
| Pack                     | 10 pcs.            |
| Customs tariff           | 85472000           |
| Weight/Piece             | 0.00411 KG         |
| Catalog page information | Page 190 (CC-2009) |